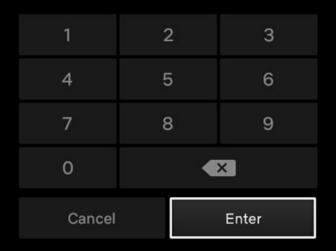

#### Enter your PIN to access this profile.

Forgot PIN? Visit www.netflix.com/PIN