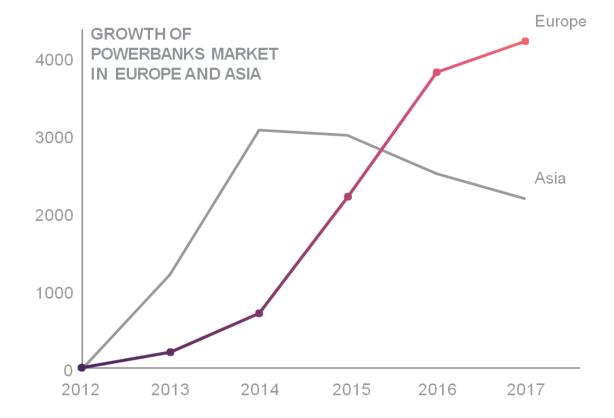

## Chart 4: Number of active Uber drivers each month in the US

Source: https://s3.amazonaws.com/uber-static/comms/ PDF/Uber\_Driver-Partners\_Hall\_Kreuger\_2015.pdf

Chart 8: People willingness to 'share'