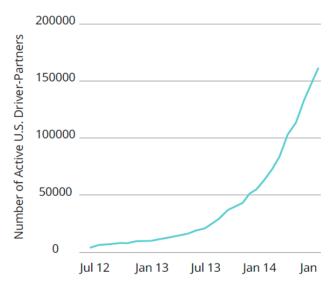

## Chart 4: Number of active Uber drivers each month in the US

Source: https://s3.amazonaws.com/uber-static/comms/ PDF/Uber\_Driver-Partners\_Hall\_Kreuger\_2015.pdf

Chart 8: People willingness to 'share'