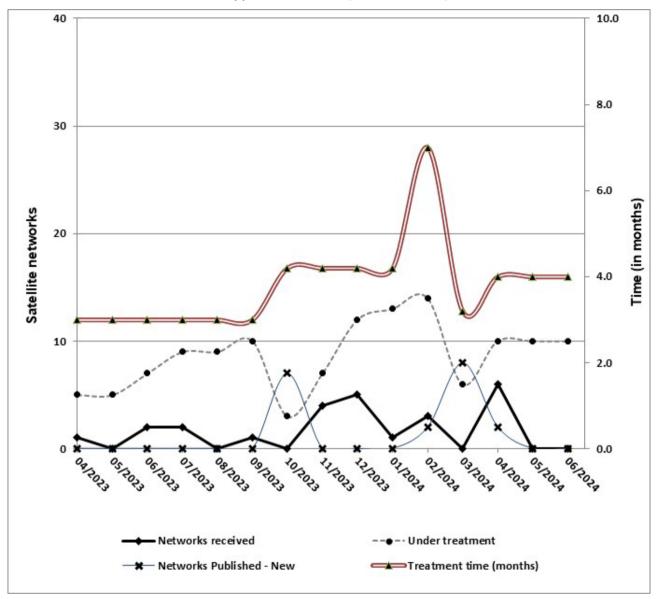

## Radiocommunication Sector (ITU-R)

TABLE 3

Processing of satellite networks submitted under Paragraph 4.1.3/4.2.6 of Article 4

of Appendices 30/30A

| Month   | Networks<br>received | Networks<br>published |       | Date of receipt | Under<br>treatment | Treatment time (months) |
|---------|----------------------|-----------------------|-------|-----------------|--------------------|-------------------------|
|         |                      | New                   | Other |                 |                    |                         |
| Apr.23  | 1                    | 0                     | 0     | 22.12.2022      | 5                  | 3.0                     |
| May.23  | 0                    | 0                     | 0     | 22.12.2022      | 5                  | 3.0                     |
| Jun.23  | 2                    | 0                     | 0     | 22.12.2022      | 7                  | 3.0                     |
| Jul.23  | 2                    | 0                     | 0     | 22.12.2022      | 9                  | 3.0                     |
| Aug.23  | 0                    | 0                     | 0     | 22.12.2022      | 9                  | 3.0                     |
| Sep. 23 | 1                    | 0                     | 13    | 22.12.2022      | 10                 | 3.0                     |
| Oct. 23 | 0                    | 7                     | 0     | 12.06.2023      | 3                  | 4.2                     |
| Nov.23  | 4                    | 0                     | 0     | 12.06.2023      | 7                  | 4.2                     |
| Dec.23  | 5*                   | 0                     | 0     | 12.06.2023      | 12                 | 4.2                     |
| Jan.24  | 1                    | 0                     | 0     | 12.06.2023      | 13                 | 4.2                     |
| Feb.24  | 3                    | 2                     | 0     | 21.07.2023      | 14                 | 7.0                     |
| Mar.24  | 0                    | 8                     | 15    | 15.12.2023      | 6                  | 3.2                     |
| Apr.24  | 6                    | 2                     | 0     | 19.12.2023      | 10                 | 4.0                     |
| May.24  | 0                    | 0                     | 14    | 19.12.2023      | 10                 | 4.0                     |
| Jun.24  | 0                    | 0                     | 0     | 19.12.2023      | 10                 | 4.0                     |

<sup>\*</sup> Including one submission from Spain in Nov.2023.

**Note:** There may be some discrepancies in the numbers shown over the 15 months. This is due to cases being merged after detailed analysis or being cancelled at the request of the Administration.

## **Column description:**

**Networks received** – The number of networks received from administrations during the month.

## **Networks published:**

- **New**: the number of networks received from administrations published during the month.
- Other: the number of networks published as a consequence of the Bureau's action in the application of relevant provisions of the RR during the month.

Date of receipt – The regulatory date of receipt of the last network published.

**Under treatment** – The number of networks received from administrations and still under treatment at the end of the month.

**Treatment time** —Time between the regulatory date of receipt and the date of publication of the last network treated.

1/3 11/07/2024

FIGURE 3A

Processing of satellite networks submitted under Paragraph 4.1.3/4.2.6 of Article 4
of Appendices 30/30A (Last 15 months)