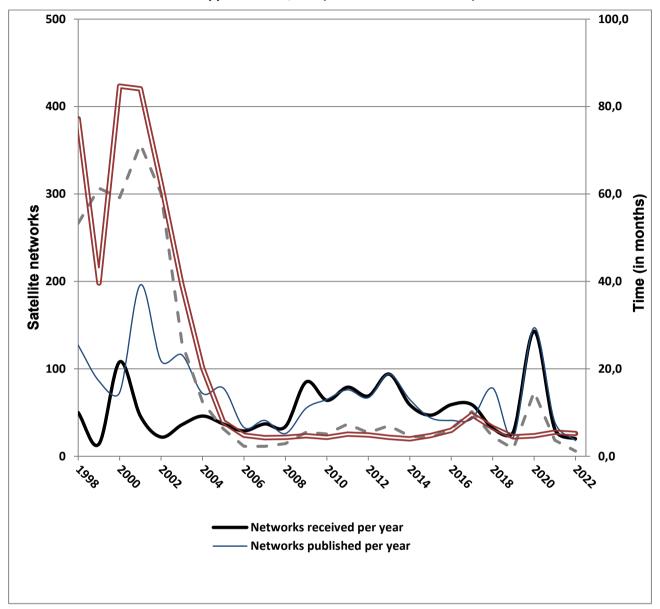

2/3 11/07/2024

FIGURE 3B

Processing of satellite networks submitted under Paragraph 4.1.3/4.2.6 of Article 4
of Appendices 30/30A (Trends from 01.07.1998)

3/3 11/07/2024