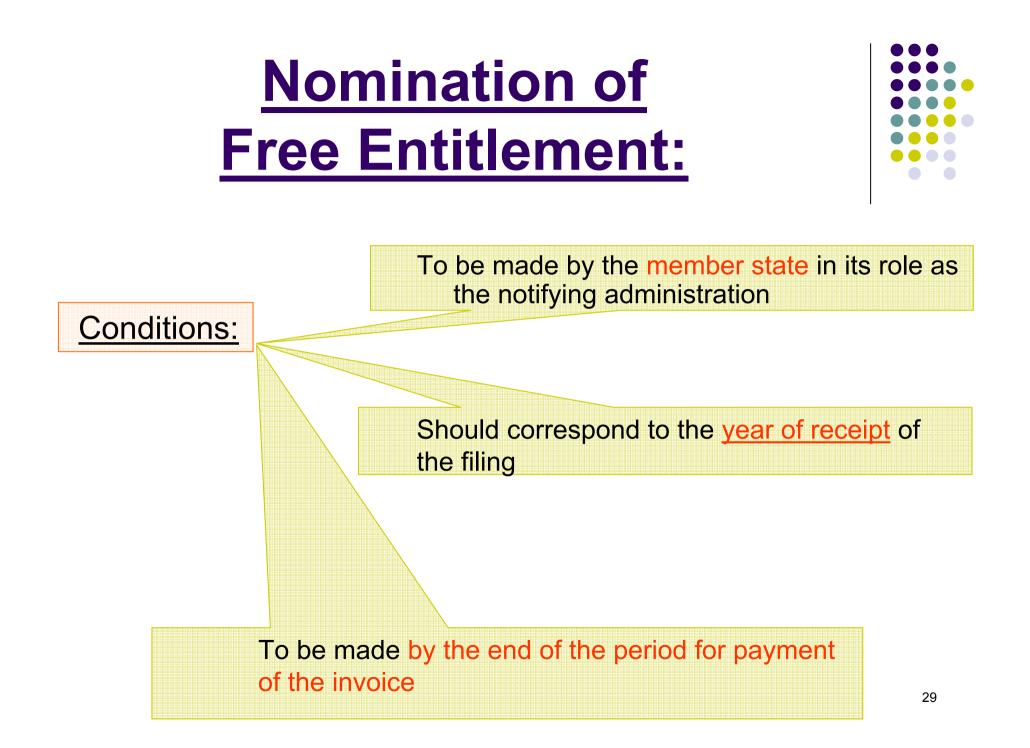

One free entitlement a year for each member state

Created in Council 1999, modified in Council 2001, 2002, 2004 and 2005 (and 2008)

#### Annual Free Entitlement

Each Member state shall be entitled to the publication of special sections for one satellite network each year without charge