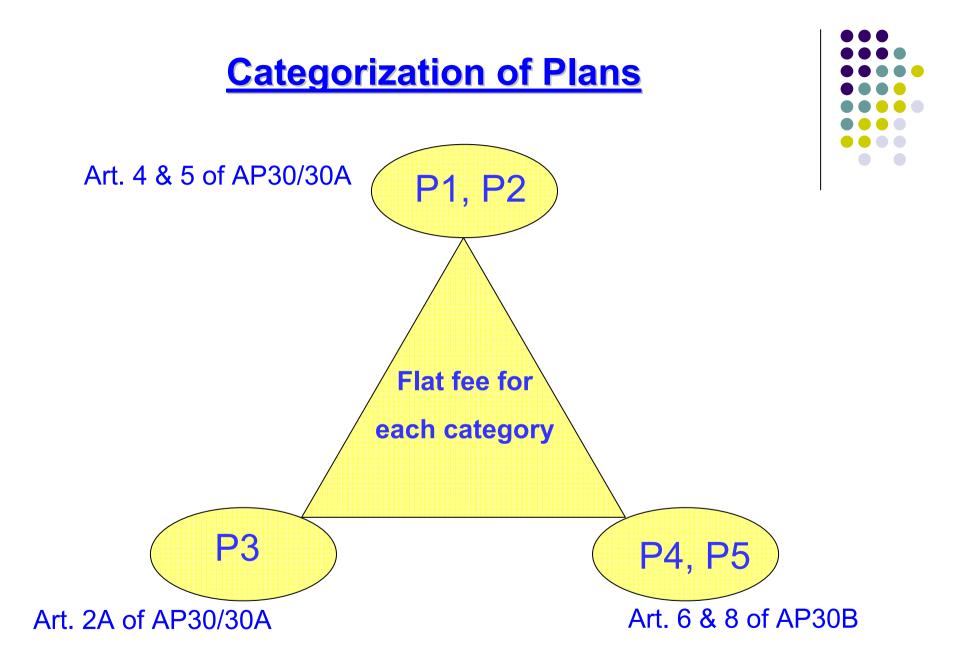

#### Fees for Plans (AP30/30A/30B) – Flat fee for each category:

| Category | Description                                                                                                      | Flat fee (CHF)                          |
|----------|------------------------------------------------------------------------------------------------------------------|-----------------------------------------|
| P1       | AP30/E, AP30A/E, AP30-30E/                                                                                       | 28 870                                  |
|          | (Part A or Part B)                                                                                               |                                         |
|          | - Part B chargeable only if that Part A received after 7/11/98                                                   |                                         |
| P2       | Notification under Article 5 of AP30/30A                                                                         | 11 550                                  |
|          | - Notification chargeable only if Part A received on or after 19/10/2002                                         |                                         |
| P3       | Coordination request under Article 2A of AP30/30A                                                                | 12 000                                  |
| P4       | Procedures under Article 6 of AP30B                                                                              | 40 560                                  |
|          | (submission under 6.17 chargeable only if the submission under 6.1 received before 17 Nov 07)                    | (25 350 if received<br>from 17.11.2007) |
| P5       | Notification under Article 8 of AP30B                                                                            | 32 450                                  |
|          | - Notification chargeable only if requests for<br>implementation for FSS plan received on or after<br>19/10/2002 | (20 280 if received<br>from 17.11.2007) |
|          |                                                                                                                  |                                         |