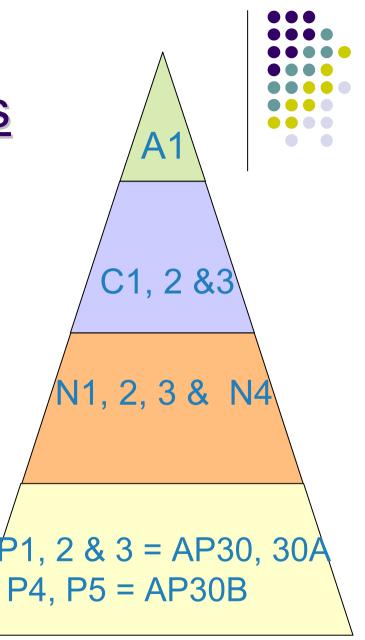

#### **Categorization of filings**

- By filing type
  - Advance Publication (A1)
  - Coordination Request (C1-C3)
  - Notifications (N1-N4)

Plans and their corresponding notifications (P1-P5)

Inter-satellite links of a GSO communicating with NGSO not subject to coordination