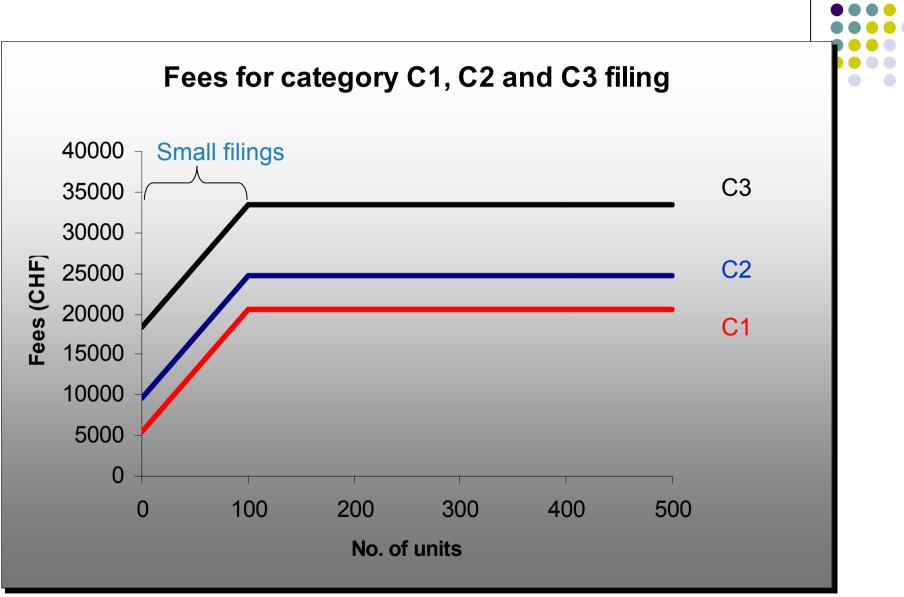

## Fees for Coordination Requests

| Category | Number of<br>costrec forms of<br>coordination | Fees (CHF)          |
|----------|-----------------------------------------------|---------------------|
| C1       | 1                                             | 5 560 + 150 x Units |
|          |                                               | (max 20 560)        |
| C2       | 2 or 3                                        | 9 620 + 150 x Units |
|          |                                               | (max 24 620)        |
| C3       | 4 or more                                     | 18 467+ 150 x Units |
|          |                                               | (max 33 467)        |