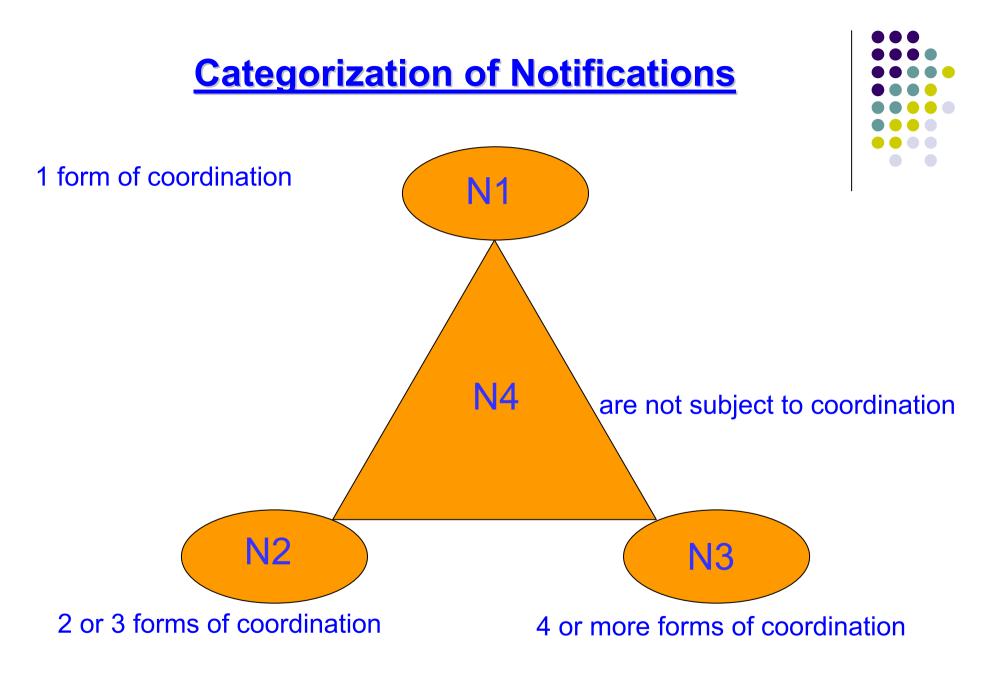

#### What are forms of coordination?

| Cost recovery form of coordination | RR forms of coordination                  |
|------------------------------------|-------------------------------------------|
| Α                                  | No. 9.7, RS33.3                           |
| В                                  | AP30 7.1, AP30A 7.1                       |
| С                                  | No. 9.11, RS33 2.1, RS539                 |
| D                                  | Nos. 9.7B, 9.11A, 9.12, 9.12A, 9.13, 9.14 |
| E                                  | No. 9.7A                                  |
| F                                  | No. 9.21                                  |

## Fees for Coordination Requests

| Category | Number of<br>costrec forms of<br>coordination | Fees (CHF)          |
|----------|-----------------------------------------------|---------------------|
| C1       | 1                                             | 5 560 + 150 x Units |
|          |                                               | (max 20 560)        |
| C2       | 2 or 3                                        | 9 620 + 150 x Units |
|          |                                               | (max 24 620)        |
| C3       | 4 or more                                     | 18 467+ 150 x Units |
|          |                                               | (max 33 467)        |