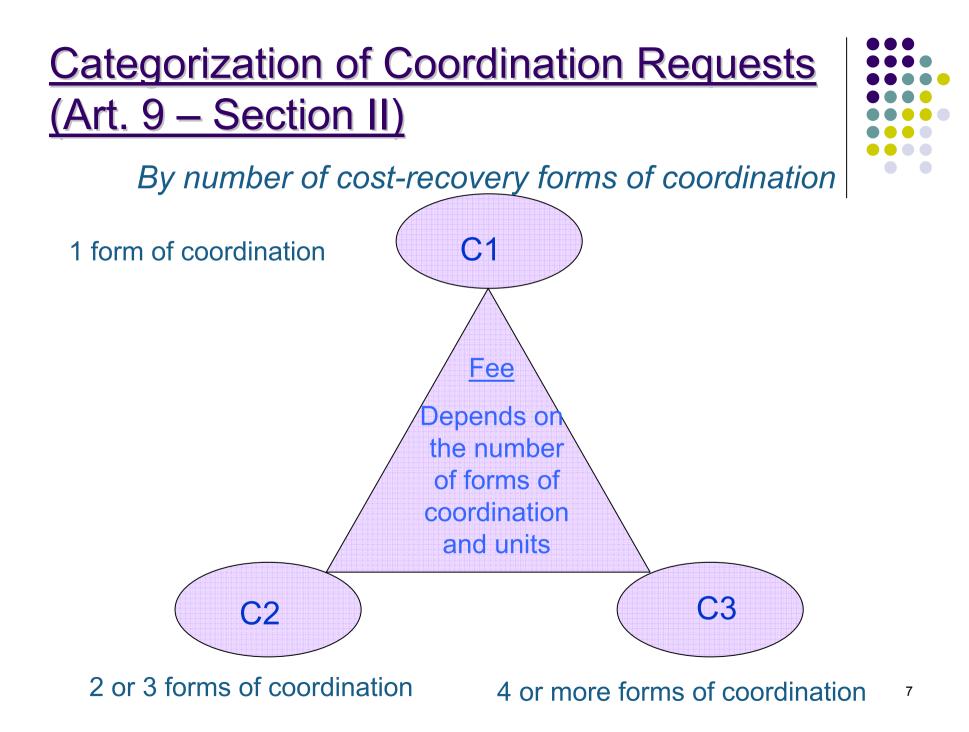

#### **Categorization of filings**

- By filing type
  - Advance Publication (A1)
  - Coordination Request (C1-C3)
  - Notifications (N1-N4)

Plans and their corresponding notifications (P1-P5)

Inter-satellite links of a GSO communicating with NGSO not subject to coordination

#### What are Units?

• Units =

the number of frequency assignments X number of classes of station X number of emissions

summed up for all frequency assignment groups

- Only applicable for categories C1, C2, C3, N1, N2, N3
- For these categories, flat fee applies for units > 100