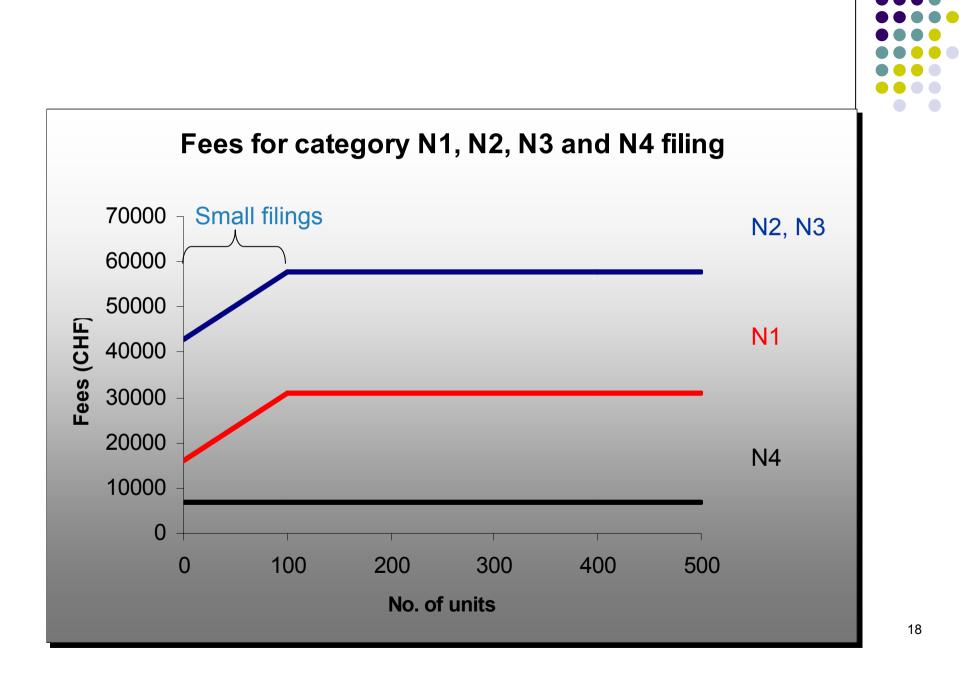

## Fees for Notification (Art 11)

| Category | Number of<br>costrec forms of<br>coordination | Fees (CHF)                           |
|----------|-----------------------------------------------|--------------------------------------|
| N1       | 1                                             | 15 910 + 150 x Units<br>(max 30 910) |
| N2       | 2 or 3                                        | 42 920 + 150 x Units<br>(max 57 920) |
| N3       | 4 or more                                     | 42 920+ 150 x Units<br>(max 57 920)  |
| N4       | -                                             | 7 030                                |