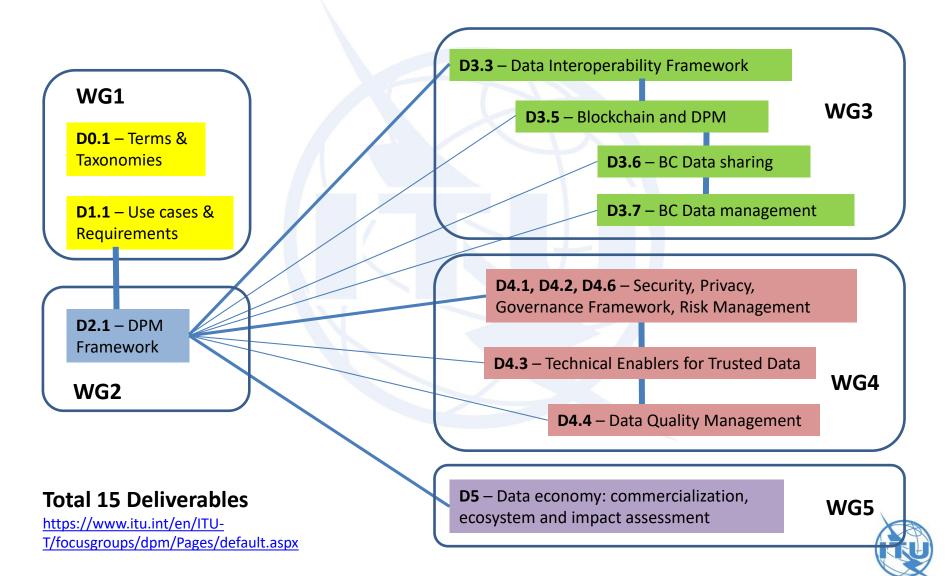

st.ac.kr



# **ITU-T FG-DPM Meetings (1)**

1<sup>st</sup> meeting: 17-19 July 2017 (Geneva)

2<sup>nd</sup> meeting: 20-25 October 2017 (Geneva)





3<sup>rd</sup> meeting: 19-23 February 2018 (Brussels)

4th meeting: 1-3 May 2018 (Cairo)





# FG-DPM Meetings (2)

5<sup>st</sup> meeting: 17-20 September 2018 (Tunis)

6<sup>th</sup> meeting: 14-18 January 2019 (Seoul)



7<sup>th</sup> meeting: 3-7 April 2019 (Geneva)



8th meeting: 15-19 July 2019 (Geneva)





# **ITU-T DPM Workshops**

1<sup>st</sup> workshop: 19 February 2018 (Brussels, EC)

2<sup>nd</sup> workshop: 17 September 2018 (Tunis)





https://webcast.ec.europa.eu/workshop-on-data-processing-and-management-for-iot-and-smart-cities

3<sup>rd</sup> workshop: 14 January 2019 (Seoul)







## **FG-DPM Core Deliverables**



DPM Framework

### **Governance Dimension Ecosystem Dimension** Data Lifecycle Dimension **Data Trust** Data **Dimension** Commercialisation **✓** Dimension Impact Assessment Risk Management Risk Management Impact Assessment Risk Management Impact Assessment

#### Legend:

Point A: Trusted, and Processed data over the Trust and Data lifecycle dimensions, but not commercialised

Point B: Processed and commercialised data over the Data lifecycle and commercialisation dimensions, but not trusted

Point C: Trusted, Processed and commercialised data over the Trust , the Data lifecycle and commercialisation dimensions



## Impact of FG-DPM Deliverables





## **Concluding Remarks**

### Data is the new Oil

 DPM is an essential element in emerging converged technologies (IoT, Big Data, Analy