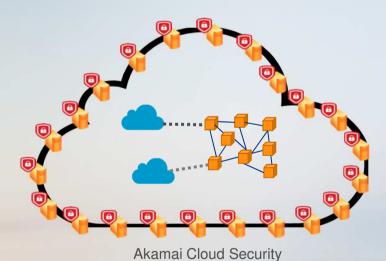

## Cloud-native security for a cloud-based world

Traditional "moats and castles" no longer apply; your apps and data and users have moved outside the firewall!

Traditional Perimeter Security

Akamai moves security and policy to the edge of the Internet; providing effortless security for the cloud age