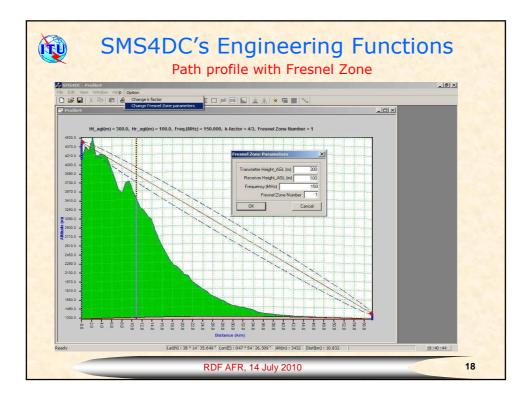

|  |
|                                                                                         | Data cap<br>ation<br>Value<br>Admin2<br>Enghelak Ave.<br>Tehran<br>IRN<br>S243841<br>5123451<br>x@c com<br>Y<br>A<br>01 | Value Modify Cence (Seve)   Admin2 Admin2   Enghelab Ave. Adresse du propriétaire   IRN Ville   IRN 3243541   Téléphone Téléphone   Téléphone Téléphone   X@c.com Enall   Y Addresse Scutté   Y Code d'alresse   Que d'alresse Code d'alresse   Otot d'alresse Code de la compagnie exploitant |  |































































| <b>W</b>                                   | We have to order SMS4DC                                                                                                                                                                                                                                                |         |       |       |  |  |
|--------------------------------------------|------------------------------------------------------------------------------------------------------------------------------------------------------------------------------------------------------------------------------------------------------------------------|---------|-------|-------|--|--|
| Annual licensing<br>fee in<br>Swiss francs | Catalogue Price