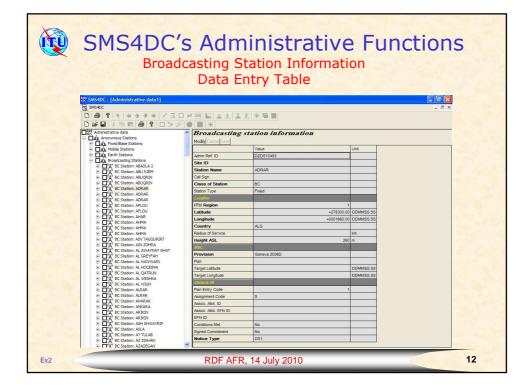

Tehran                                                                                                                                                                                                                                                                                         |  |
|                                                                                         | Data cap<br>ation<br>Value<br>Admin2<br>Enghelak Ave.<br>Tehran<br>IRN<br>S243841<br>5123451<br>x@c com<br>Y<br>A<br>01 | Value Modify Cence (Seve)   Admin2 Admin2   Enghelab Ave. Adresse du propriétaire   IRN Ville   IRN 3243541   Téléphone Téléphone   Téléphone Téléphone   X@c.com Enall   Y Addresse Scutté   Y Code d'alresse   Que d'alresse Code d'alresse   Otot d'alresse Code de la compagnie exploitant |  |































































| <b>W</b>                                   | We have to order SMS4DC                                                                                                                                                                                                                                                |         |       |       |  |  |
|--------------------------------------------|------------------------------------------------------------------------------------------------------------------------------------------------------------------------------------------------------------------------------------------------------------------------|---------|-------|-------|--|--|
| Annual licensing<br>fee in<br>Swiss francs | Cat