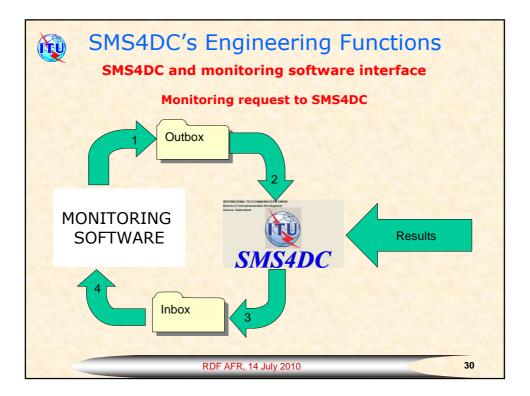

|  |
|                                                                                         | Data cap<br>ation<br>Value<br>Admin2<br>Enghelak Ave.<br>Tehran<br>IRN<br>S243841<br>5123451<br>x@c com<br>Y<br>A<br>01 | Value Modify Cence (Seve)   Admin2 Admin2   Enghelab Ave. Adresse du propriétaire   IRN Ville   IRN 3243541   Téléphone Téléphone   Téléphone Téléphone   X@c.com Enall   Y Addresse Scutté   Y Code d'alresse   Que d'alresse Code d'alresse   Otot d'alresse Code de la compagnie exploitant |  |































































| <b>W</b>                                   | We have to order SMS4DC                                                                                                                                                                                                                                                |         |       |       |  |  |
|--------------------------------------------|------------------------------------------------------------------------------------------------------------------------------------------------------------------------------------------------------------------------------------------------------------------------|---------|-------|-------|--|--|
| Annual licensing<br>fee in<br>Swiss francs | Catalogue Price (software) annual licen