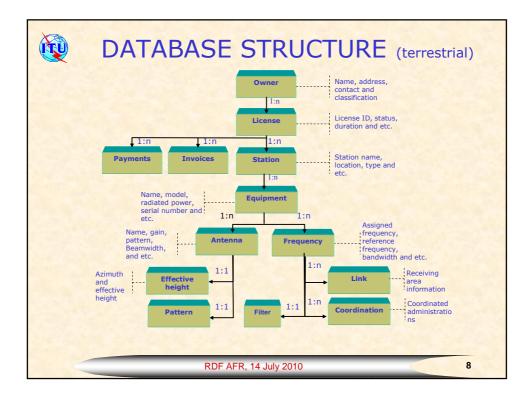

| Owner information     Owner information       Modify Cancel Save     Modify Cancel Save |                                                                                                                         |                                                                                                                                                                                                                                                                                                |  |
|-----------------------------------------------------------------------------------------|-------------------------------------------------------------------------------------------------------------------------|---------------------------------------------------------------------------