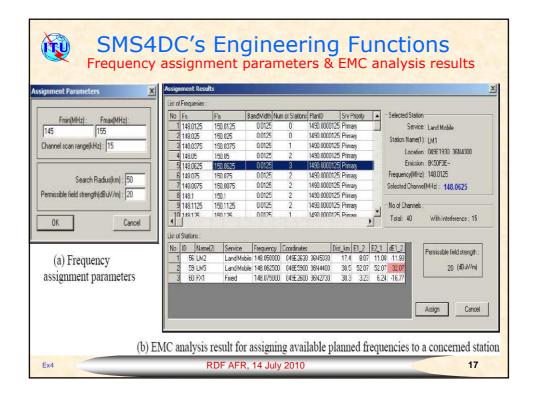

|  |
|                                                                                         | Data cap<br>ation<br>Value<br>Admin2<br>Enghelak Ave.<br>Tehran<br>IRN<br>S243841<br>5123451<br>x@c com<br>Y<br>A<br>01 | Value Modify Cence (Seve)   Admin2 Admin2   Enghelab Ave. Adresse du propriétaire   IRN Ville   IRN 3243541   Téléphone Téléphone   Téléphone Téléphone   X@c.com Enall   Y Addresse Scutté   Y Code d'alresse   Que d'alresse Code d'alresse   Otot d'alresse Code de la compagnie exploitant |  |































































| <b>W</b>                                   | We have to order SMS4DC                                                                                                                                                                                                                                                |         |       |       |  |  |
|--------------------------------------------|------------------------------------------------------------------------------------------------------------------------------------------------------------------------------------------------------------------------------------------------------------------------|---------|-------|-------|--|--|
| Annual licensing<br>fee in<br>Swiss francs | Catalogue Pri