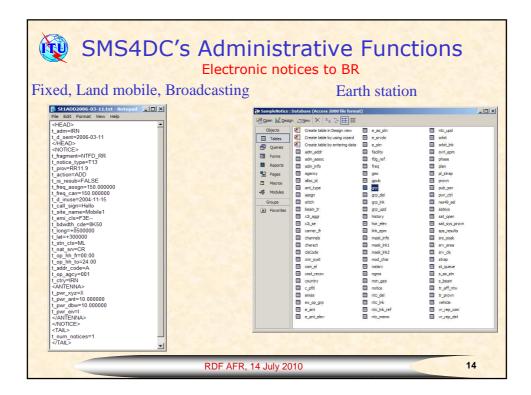

| Owner information     Owner information       Modify Cancel Save     Modify Cancel Save |                                                                                                                         |                                                                                                                                                                                                                                                                                                |  |
|-----------------------------------------------------------------------------------------|-------------------------------------------------------------------------------------------------------------------------|------------------------------------------------------------------------------------------------------------------------------------------------------------------------------------------------------------------------------------------------------------------------------------------------|--|
| Value                                                                                   | incont parton parto                                                                                                     | Value                                                                                                                                                                                                                                                                                          |  |
| Admin2                                                                                  | Nom du propriétaire                                                                                                     | Admin2                                                                                                                                                                                                                                                                                         |  |
| Enghelab Ave.                                                                           | Adresse du propriétaire                                                                                                 | Enghelab Ave.                                                                                                                                                                                                                                                                                  |  |
| Tehran                                                                                  | Ville                                                                                                                   | Tehran                                                                                                                                                                                                                                                                                         |  |
| IRN                                                                                     | Pays                                                                                                                    | IRN                                                                                                                                                                                                                                                                                            |  |
| 3243541                                                                                 | Téléphone                                                                                                               | 3243541                                                                                                                                                                                                                                                                                        |  |
|                                                                                         | Télex                                                                                                                   |                                                                                                                                                                                                                                                                                                |  |
| 5123451                                                                                 | Fax                                                                                                                     | 5123451                                                                                                                                                                                                                                                                                        |  |
| x@c.com                                                                                 | Email                                                                                                                   | x@c.com                                                                                                                                                                                                                                                                                        |  |
|                                                                                         | Remarques                                                                                                               |                                                                                                                                                                                                                                                                                                |  |
| Y                                                                                       | Niveau de sécurité                                                                                                      | Y                                                                                                                                                                                                                                                                                              |  |
| A                                                                                       | Code d'adresse                                                                                                          | A                                                                                                                                                                                                                                                                                              |  |
| 001                                                                                     | Code de la compagnie exploitante                                                                                        | e 001                                                                                                                                                                                                                                                                                          |  |
| Admin2                                                                                  | Facturation au nom de                                                                                                   | Admin2                                                                                                                                                                                                                                                                                         |  |
| Tehran                                                                                  | Adresse de facturation                                                                                                  | Tehran                                                                                                                                                                                                                                                                                         |  |
|                                                                                         | Data cap<br>ation<br>Value<br>Admin2<br>Enghelak Ave.<br>Tehran<br>IRN<br>S243841<br>5123451<br>x@c com<br>Y<br>A<br>01 | Value Modify Cence (Seve)   Admin2 Admin2   Enghelab Ave. Adresse du propriétaire   IRN Ville   IRN 3243541   Téléphone Téléphone   Téléphone Téléphone   X@c.com Enall   Y Addresse Scutté   Y Code d'alresse   Que d'alresse Code d'alresse   Otot d'alresse Code de la compagnie exploitant |  |