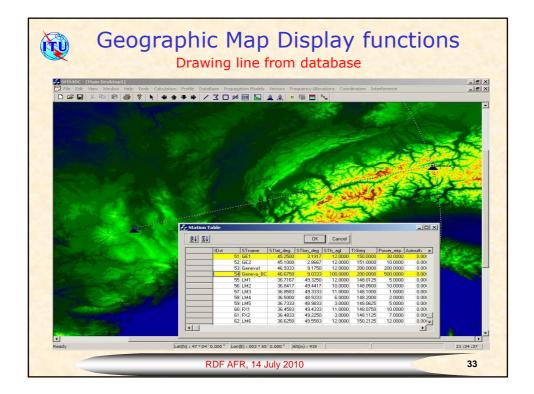

|  |
|                                                                                         | Data cap<br>ation<br>Value<br>Admin2<br>Enghelak Ave.<br>Tehran<br>IRN<br>S243841<br>5123451<br>x@c com<br>Y<br>A<br>01 | Value Modify Cence (Seve)   Admin2 Admin2   Enghelab Ave. Adresse du propriétaire   IRN Ville   IRN 3243541   Téléphone Téléphone   Téléphone Téléphone   X@c.com Enall   Y Addresse Scutté   Y Code d'alresse   Que d'alresse Code d'alresse   Otot d'alresse Code de la compagnie exploitant |  |































































| <b>W</b>                                   | We have to order SMS4DC                                                                                                                                                                                                                                                |         |       |       |  |  |
|--------------------------------------------|------------------------------------------------------------------------------------------------------------------------------------------------------------------------------------------------------------------------------------------------------------------------|---------|-------|-------|--|--|
| Annual licensing<br>fee in<br>Swiss francs | Catalogue Price (software) annual licensing f