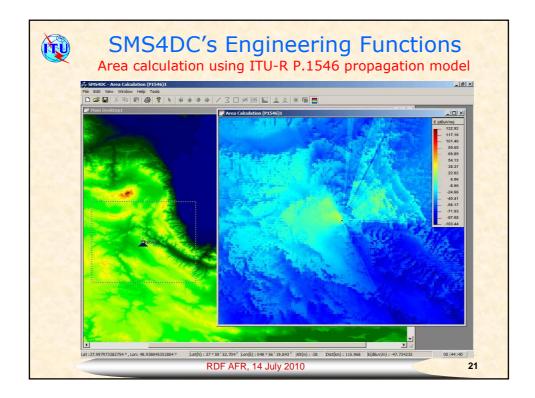

|  |
|                                                                                         | Data cap<br>ation<br>Value<br>Admin2<br>Enghelak Ave.<br>Tehran<br>IRN<br>S243841<br>5123451<br>x@c com<br>Y<br>A<br>01 | Value Modify Cence (Seve)   Admin2 Admin2   Enghelab Ave. Adresse du propriétaire   IRN Ville   IRN 3243541   Téléphone Téléphone   Téléphone Téléphone   X@c.com Enall   Y Addresse Scutté   Y Code d'alresse   Que d'alresse Code d'alresse   Otot d'alresse Code de la compagnie exploitant |  |































































| <b>W</b>                                   | We have to order SMS4DC                                                                                                                                                                                                                                                |         |       |       |  |  |
|--------------------------------------------|------------------------------------------------------------------------------------------------------------------------------------------------------------------------------------------------------------------------------------------------------------------------|---------|-------|-------|--|--|
| Annual licensing<br>fee in<br>Swiss francs | Catalogue Price (soft