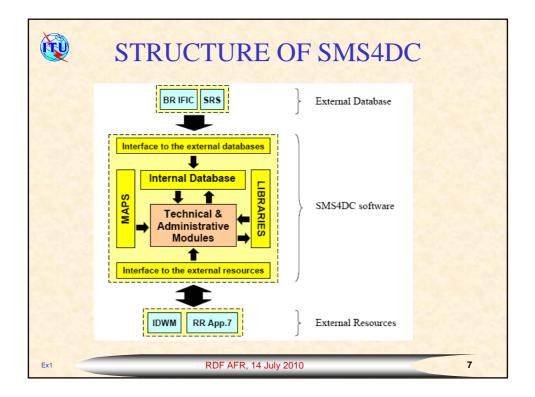

| Owner information     Owner information       Modify Cancel Save     Modify Cancel Save |                                                                                                                         |                                                                                                                                                                                                                                                                                                |  |
|-----------------------------------------------------------------------------------------|-------------------------------------------------------------------------------------------------------------------------|-------------------------------------------------------------------------