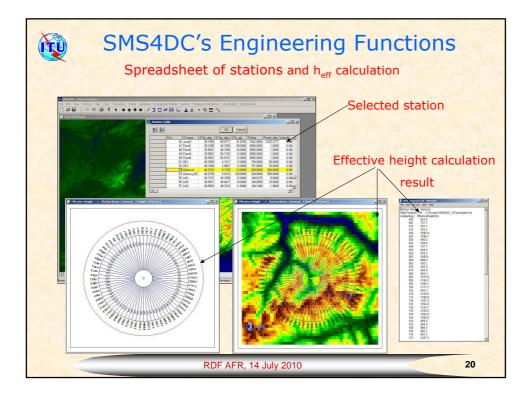

|  |
|                                                                                         | Data cap<br>ation<br>Value<br>Admin2<br>Enghelak Ave.<br>Tehran<br>IRN<br>S243841<br>5123451<br>x@c com<br>Y<br>A<br>01 | Value Modify Cence (Seve)   Admin2 Admin2   Enghelab Ave. Adresse du propriétaire   IRN Ville   IRN 3243541   Téléphone Téléphone   Téléphone Téléphone   X@c.com Enall   Y Addresse Scutté   Y Code d'alresse   Que d'alresse Code d'alresse   Otot d'alresse Code de la compagnie exploitant |  |































































| <b>W</b>                                   | We have to order SMS4DC                                                                                                                                                                                                                                                |         |       |       |  |  |
|--------------------------------------------|------------------------------------------------------------------------------------------------------------------------------------------------------------------------------------------------------------------------------------------------------------------------|---------|-------|-------|--|--|
| Annual licensing<br>fee in<br>Swiss francs | Catalogue Price (so