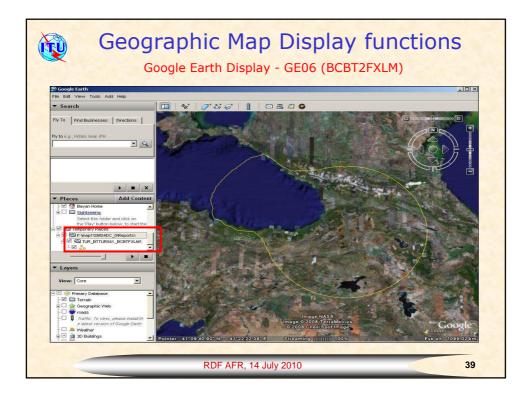

|  |
|                                                                                         | Data cap<br>ation<br>Value<br>Admin2<br>Enghelak Ave.<br>Tehran<br>IRN<br>S243841<br>5123451<br>x@c com<br>Y<br>A<br>01 | Value Modify Cence (Seve)   Admin2 Admin2   Enghelab Ave. Adresse du propriétaire   IRN Ville   IRN 3243541   Téléphone Téléphone   Téléphone Téléphone   X@c.com Enall   Y Addresse Scutté   Y Code d'alresse   Que d'alresse Code d'alresse   Otot d'alresse Code de la compagnie exploitant |  |































































| <b>W</b>                                   | We have to order SMS4DC                                                                                                                                                                                                                                                |         |       |       |  |  |
|--------------------------------------------|------------------------------------------------------------------------------------------------------------------------------------------------------------------------------------------------------------------------------------------------------------------------|---------|-------|-------|--|--|
| Annual licensing<br>fee in<br>Swiss francs | Catalogue Price (software) annual licensing fee:   CHF 4