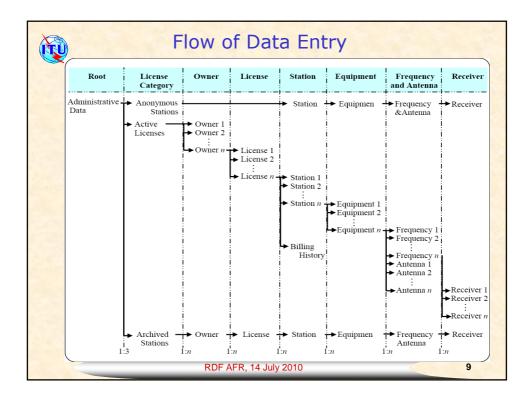

| Owner information     Owner information       Modify Cancel Save     Modify Cancel Save |                                                                                                                         |                                                                                                                                                                                                                                                                                                |  |
|-----------------------------------------------------------------------------------------|-------------------------------------------------------------------------------------------------------------------------|-----------------------------------------------------------------------------