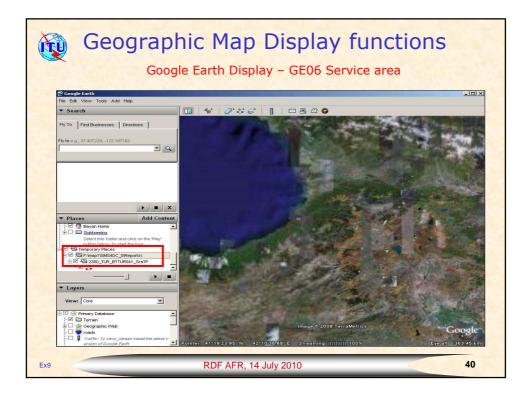

|  |
|                                                                                         | Data cap<br>ation<br>Value<br>Admin2<br>Enghelak Ave.<br>Tehran<br>IRN<br>S243841<br>5123451<br>x@c com<br>Y<br>A<br>01 | Value Modify Cence (Seve)   Admin2 Admin2   Enghelab Ave. Adresse du propriétaire   IRN Ville   IRN 3243541   Téléphone Téléphone   Téléphone Téléphone   X@c.com Enall   Y Addresse Scutté   Y Code d'alresse   Que d'alresse Code d'alresse   Otot d'alresse Code de la compagnie exploitant |  |































































| <b>W</b>                                   | We have to order SMS4DC                                                                                                                                                                                                                                                |         |       |       |  |  |
|--------------------------------------------|------------------------------------------------------------------------------------------------------------------------------------------------------------------------------------------------------------------------------------------------------------------------|---------|-------|-------|--|--|
| Annual licensing<br>fee in<br>Swiss francs | Catalogue Price (software) annual licensing fee:   CHF 4 86