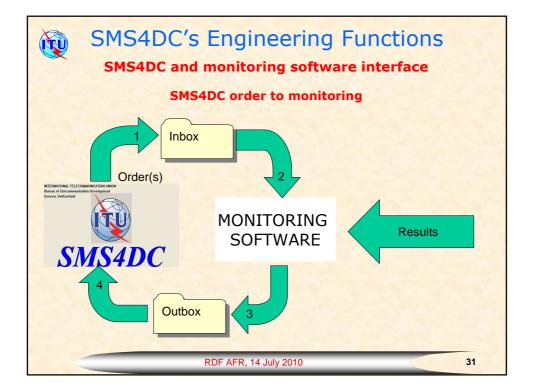

|  |
|                                                                                         | Data cap<br>ation<br>Value<br>Admin2<br>Enghelak Ave.<br>Tehran<br>IRN<br>S243841<br>5123451<br>x@c com<br>Y<br>A<br>01 | Value Modify Cence (Seve)   Admin2 Admin2   Enghelab Ave. Adresse du propriétaire   IRN Ville   IRN 3243541   Téléphone Téléphone   Téléphone Téléphone   X@c.com Enall   Y Addresse Scutté   Y Code d'alresse   Que d'alresse Code d'alresse   Otot d'alresse Code de la compagnie exploitant |  |































































| <b>W</b>                                   | We have to order SMS4DC                                                                                                                                                                                                                                                |         |       |       |  |  |
|--------------------------------------------|------------------------------------------------------------------------------------------------------------------------------------------------------------------------------------------------------------------------------------------------------------------------|---------|-------|-------|--|--|
| Annual licensing<br>fee in<br>Swiss francs | Catalogue Price (software) annual licensi