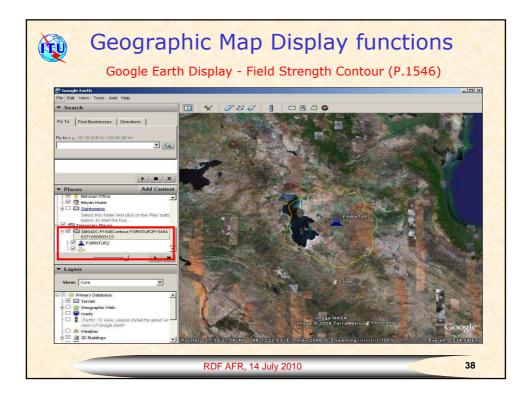

|  |
|                                                                                         | Data cap<br>ation<br>Value<br>Admin2<br>Enghelak Ave.<br>Tehran<br>IRN<br>S243841<br>5123451<br>x@c com<br>Y<br>A<br>01 | Value Modify Cence (Seve)   Admin2 Admin2   Enghelab Ave. Adresse du propriétaire   IRN Ville   IRN 3243541   Téléphone Téléphone   Téléphone Téléphone   X@c.com Enall   Y Addresse Scutté   Y Code d'alresse   Que d'alresse Code d'alresse   Otot d'alresse Code de la compagnie exploitant |  |































































| <b>W</b>                                   | We have to order SMS4DC                                                                                                                                                                                                                                                |         |       |       |  |  |
|--------------------------------------------|------------------------------------------------------------------------------------------------------------------------------------------------------------------------------------------------------------------------------------------------------------------------|---------|-------|-------|--|--|
| Annual licensing<br>fee in<br>Swiss francs | Catalogue Price (software) annual licensing fee:   CHF