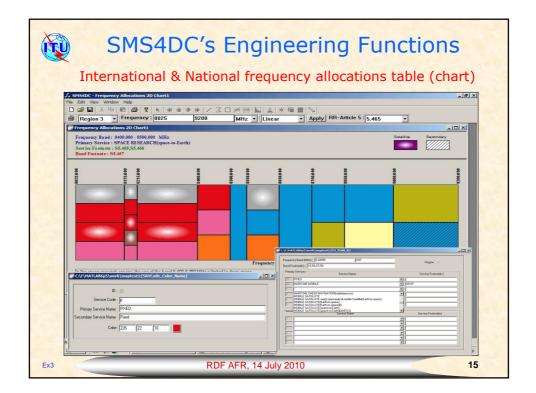

n                                                                                                                                                                                                                                                                                         |  |
|                                                                                         | Data cap<br>ation<br>Value<br>Admin2<br>Enghelak Ave.<br>Tehran<br>IRN<br>S243841<br>5123451<br>x@c com<br>Y<br>A<br>01 | Value Modify Cence (Seve)   Admin2 Admin2   Enghelab Ave. Adresse du propriétaire   IRN Ville   IRN 3243541   Téléphone Téléphone   Téléphone Téléphone   X@c.com Enall   Y Addresse Scutté   Y Code d'alresse   Que d'alresse Code d'alresse   Otot d'alresse Code de la compagnie exploitant |  |































































| <b>W</b>                                   | We have to order SMS4DC                                                                                                                                                                                                                                                |         |       |       |  |  |
|--------------------------------------------|------------------------------------------------------------------------------------------------------------------------------------------------------------------------------------------------------------------------------------------------------------------------|---------|-------|-------|--|--|
| Annual licensing<br>fee in<br>Swiss francs | Catalogue