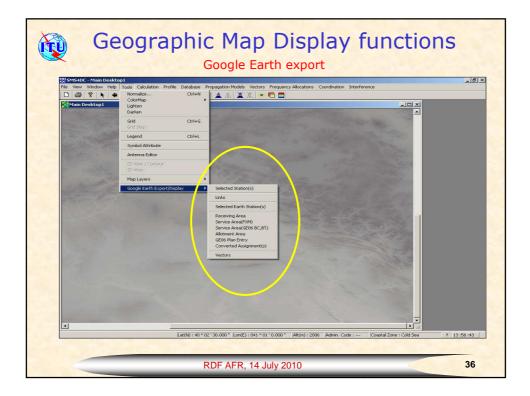

|  |
|                                                                                         | Data cap<br>ation<br>Value<br>Admin2<br>Enghelak Ave.<br>Tehran<br>IRN<br>S243841<br>5123451<br>x@c com<br>Y<br>A<br>01 | Value Modify Cence (Seve)   Admin2 Admin2   Enghelab Ave. Adresse du propriétaire   IRN Ville   IRN 3243541   Téléphone Téléphone   Téléphone Téléphone   X@c.com Enall   Y Addresse Scutté   Y Code d'alresse   Que d'alresse Code d'alresse   Otot d'alresse Code de la compagnie exploitant |  |































































| <b>W</b>                                   | We have to order SMS4DC                                                                                                                                                                                                                                                |         |       |       |  |  |
|--------------------------------------------|------------------------------------------------------------------------------------------------------------------------------------------------------------------------------------------------------------------------------------------------------------------------|---------|-------|-------|--|--|
| Annual licensing<br>fee in<br>Swiss francs | Catalogue Price (software) annual licensing fee: