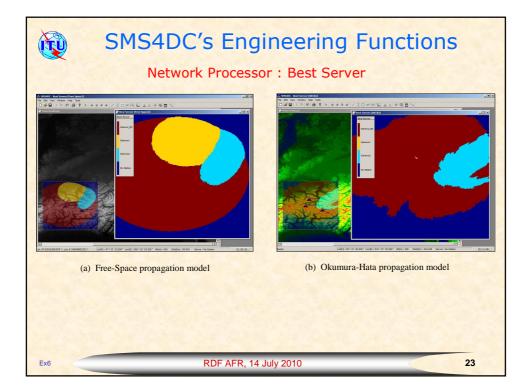

|  |
|                                                                                         | Data cap<br>ation<br>Value<br>Admin2<br>Enghelak Ave.<br>Tehran<br>IRN<br>S243841<br>5123451<br>x@c com<br>Y<br>A<br>01 | Value Modify Cence (Seve)   Admin2 Admin2   Enghelab Ave. Adresse du propriétaire   IRN Ville   IRN 3243541   Téléphone Téléphone   Téléphone Téléphone   X@c.com Enall   Y Addresse Scutté   Y Code d'alresse   Que d'alresse Code d'alresse   Otot d'alresse Code de la compagnie exploitant |  |































































| <b>W</b>                                   | We have to order SMS4DC                                                                                                                                                                                                                                                |         |       |       |  |  |
|--------------------------------------------|------------------------------------------------------------------------------------------------------------------------------------------------------------------------------------------------------------------------------------------------------------------------|---------|-------|-------|--|--|
| Annual licensing<br>fee in<br>Swiss francs | Catalogue Price (software