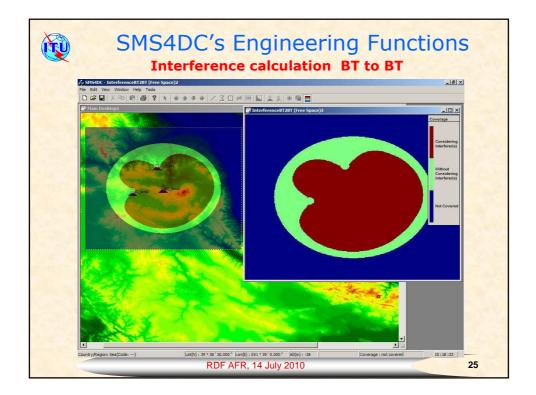

|  |
|                                                                                         | Data cap<br>ation<br>Value<br>Admin2<br>Enghelak Ave.<br>Tehran<br>IRN<br>S243841<br>5123451<br>x@c com<br>Y<br>A<br>01 | Value Modify Cence (Seve)   Admin2 Admin2   Enghelab Ave. Adresse du propriétaire   IRN Ville   IRN 3243541   Téléphone Téléphone   Téléphone Téléphone   X@c.com Enall   Y Addresse Scutté   Y Code d'alresse   Que d'alresse Code d'alresse   Otot d'alresse Code de la compagnie exploitant |  |































































| <b>W</b>                                   | We have to order SMS4DC                                                                                                                                                                                                                                                |         |       |       |  |  |
|--------------------------------------------|------------------------------------------------------------------------------------------------------------------------------------------------------------------------------------------------------------------------------------------------------------------------|---------|-------|-------|--|--|
| Annual licensing<br>fee in<br>Swiss francs | Catalogue Price (software) an