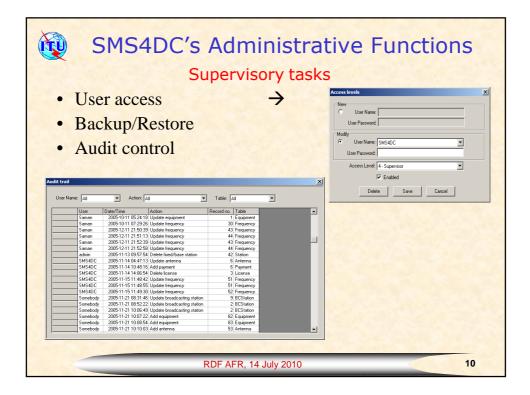

| Owner information     Owner information       Modify Cancel Save     Modify Cancel Save |                                                                                                                         |                                                                                                                                                                                                                                                                                                |  |
|-----------------------------------------------------------------------------------------|-------------------------------------------------------------------------------------------------------------------------|-------------------------------------------------------------------------------