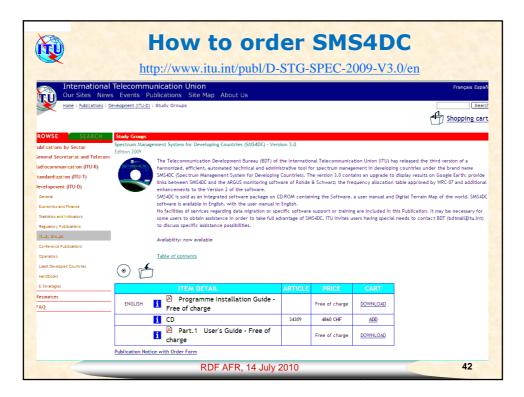

|  |
|                                                                                         | Data cap<br>ation<br>Value<br>Admin2<br>Enghelak Ave.<br>Tehran<br>IRN<br>S243841<br>5123451<br>x@c com<br>Y<br>A<br>01 | Value Modify Cence (Seve)   Admin2 Admin2   Enghelab Ave. Adresse du propriétaire   IRN Ville   IRN 3243541   Téléphone Téléphone   Téléphone Téléphone   X@c.com Enall   Y Addresse Scutté   Y Code d'alresse   Que d'alresse Code d'alresse   Otot d'alresse Code de la compagnie exploitant |  |































































| <b>W</b>                                   | We have to order SMS4DC                                                                                                                                                                                                                                                |         |       |       |  |  |
|--------------------------------------------|------------------------------------------------------------------------------------------------------------------------------------------------------------------------------------------------------------------------------------------------------------------------|---------|-------|-------|--|--|
| Annual licensing<br>fee in<br>Swiss francs | Catalogue Price (software) annual licensing fee:   CHF 4 860