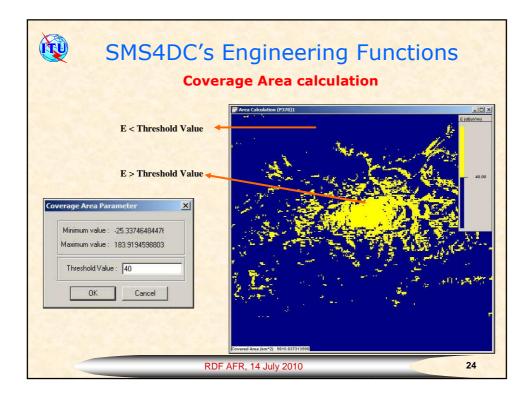

|  |
|                                                                                         | Data cap<br>ation<br>Value<br>Admin2<br>Enghelak Ave.<br>Tehran<br>IRN<br>S243841<br>5123451<br>x@c com<br>Y<br>A<br>01 | Value Modify Cence (Seve)   Admin2 Admin2   Enghelab Ave. Adresse du propriétaire   IRN Ville   IRN 3243541   Téléphone Téléphone   Téléphone Téléphone   X@c.com Enall   Y Addresse Scutté   Y Code d'alresse   Que d'alresse Code d'alresse   Otot d'alresse Code de la compagnie exploitant |  |































































| <b>W</b>                                   | We have to order SMS4DC                                                                                                                                                                                                                                                |         |       |       |  |  |
|--------------------------------------------|------------------------------------------------------------------------------------------------------------------------------------------------------------------------------------------------------------------------------------------------------------------------|---------|-------|-------|--|--|
| Annual licensing<br>fee in<br>Swiss francs | Catalogue Price (software)