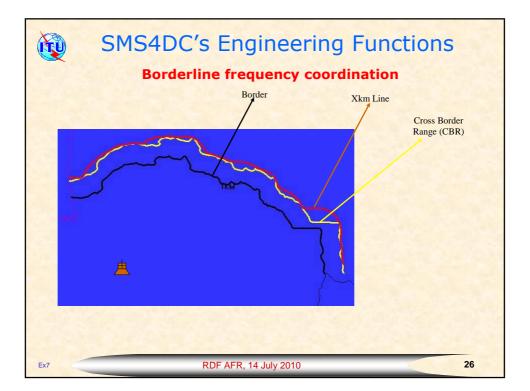

|  |
|                                                                                         | Data cap<br>ation<br>Value<br>Admin2<br>Enghelak Ave.<br>Tehran<br>IRN<br>S243841<br>5123451<br>x@c com<br>Y<br>A<br>01 | Value Modify Cence (Seve)   Admin2 Admin2   Enghelab Ave. Adresse du propriétaire   IRN Ville   IRN 3243541   Téléphone Téléphone   Téléphone Téléphone   X@c.com Enall   Y Addresse Scutté   Y Code d'alresse   Que d'alresse Code d'alresse   Otot d'alresse Code de la compagnie exploitant |  |































































| <b>W</b>                                   | We have to order SMS4DC                                                                                                                                                                                                                                                |         |       |       |  |  |
|--------------------------------------------|------------------------------------------------------------------------------------------------------------------------------------------------------------------------------------------------------------------------------------------------------------------------|---------|-------|-------|--|--|
| Annual licensing<br>fee in<br>Swiss francs | Catalogue Price (software) annu