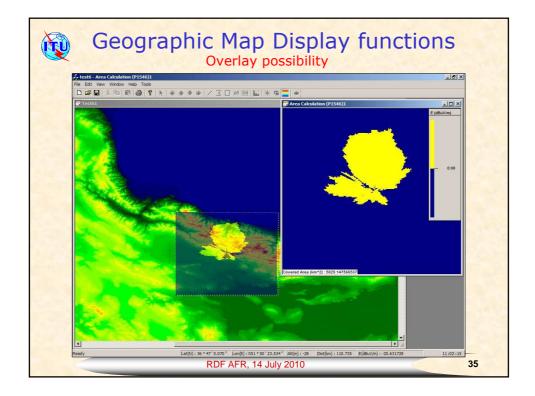

|  |
|                                                                                         | Data cap<br>ation<br>Value<br>Admin2<br>Enghelak Ave.<br>Tehran<br>IRN<br>S243841<br>5123451<br>x@c com<br>Y<br>A<br>01 | Value Modify Cence (Seve)   Admin2 Admin2   Enghelab Ave. Adresse du propriétaire   IRN Ville   IRN 3243541   Téléphone Téléphone   Téléphone Téléphone   X@c.com Enall   Y Addresse Scutté   Y Code d'alresse   Que d'alresse Code d'alresse   Otot d'alresse Code de la compagnie exploitant |  |































































| <b>W</b>                                   | We have to order SMS4DC                                                                                                                                                                                                                                                |         |       |       |  |  |
|--------------------------------------------|------------------------------------------------------------------------------------------------------------------------------------------------------------------------------------------------------------------------------------------------------------------------|---------|-------|-------|--|--|
| Annual licensing<br>fee in<br>Swiss francs | Catalogue Price (software) annual licensing fee: