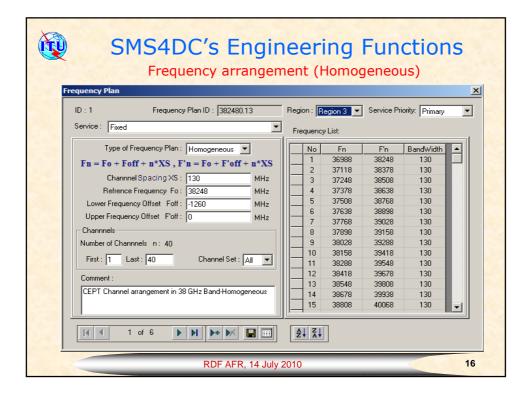

|  |
|                                                                                         | Data cap<br>ation<br>Value<br>Admin2<br>Enghelak Ave.<br>Tehran<br>IRN<br>S243841<br>5123451<br>x@c com<br>Y<br>A<br>01 | Value Modify Cence (Seve)   Admin2 Admin2   Enghelab Ave. Adresse du propriétaire   IRN Ville   IRN 3243541   Téléphone Téléphone   Téléphone Téléphone   X@c.com Enall   Y Addresse Scutté   Y Code d'alresse   Que d'alresse Code d'alresse   Otot d'alresse Code de la compagnie exploitant |  |































































| <b>W</b>                                   | We have to order SMS4DC                                                                                                                                                                                                                                                |         |       |       |  |  |
|--------------------------------------------|------------------------------------------------------------------------------------------------------------------------------------------------------------------------------------------------------------------------------------------------------------------------|---------|-------|-------|--|--|
| Annual licensing<br>fee in<br>Swiss francs | Catalogue P