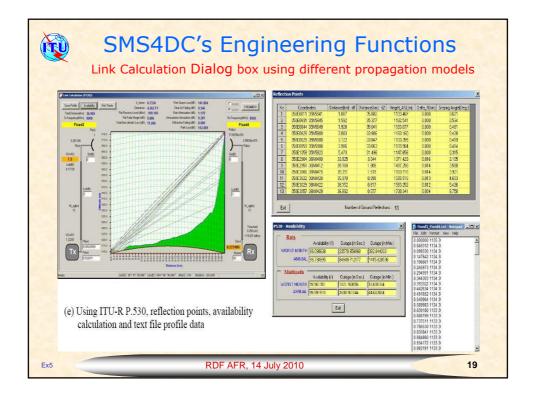

|  |
|                                                                                         | Data cap<br>ation<br>Value<br>Admin2<br>Enghelak Ave.<br>Tehran<br>IRN<br>S243841<br>5123451<br>x@c com<br>Y<br>A<br>01 | Value Modify Cence (Seve)   Admin2 Admin2   Enghelab Ave. Adresse du propriétaire   IRN Ville   IRN 3243541   Téléphone Téléphone   Téléphone Téléphone   X@c.com Enall   Y Addresse Scutté   Y Code d'alresse   Que d'alresse Code d'alresse   Otot d'alresse Code de la compagnie exploitant |  |































































| <b>W</b>                                   | We have to order SMS4DC                                                                                                                                                                                                                                                |         |       |       |  |  |
|--------------------------------------------|------------------------------------------------------------------------------------------------------------------------------------------------------------------------------------------------------------------------------------------------------------------------|---------|-------|-------|--|--|
| Annual licensing<br>fee in<br>Swiss francs | Catalogue Price (