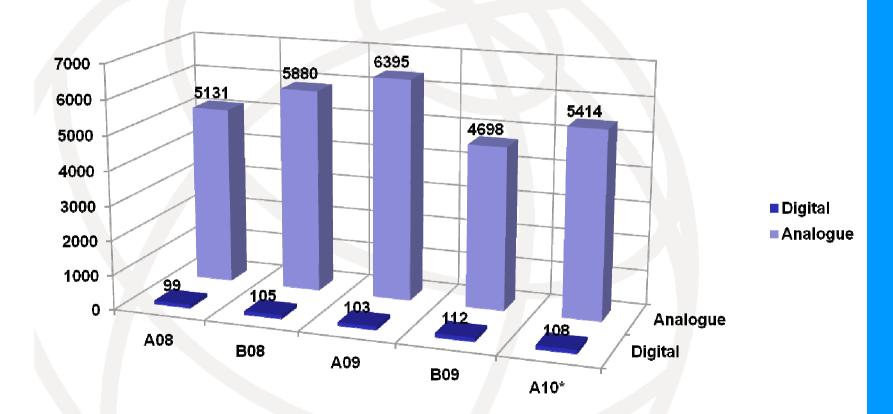

#### **Band II - implementation**

- GE84 software currently only for analogue modulation
- Bands extremely congested in large parts of the planning area
- Review of ERP reduction requirements of digital assignments notified under analogue Plan assignment
- Candidate standards being tested by membership:
  - > DRM+
  - FMeXtra
  - HD Radio
- No digital notifications to date