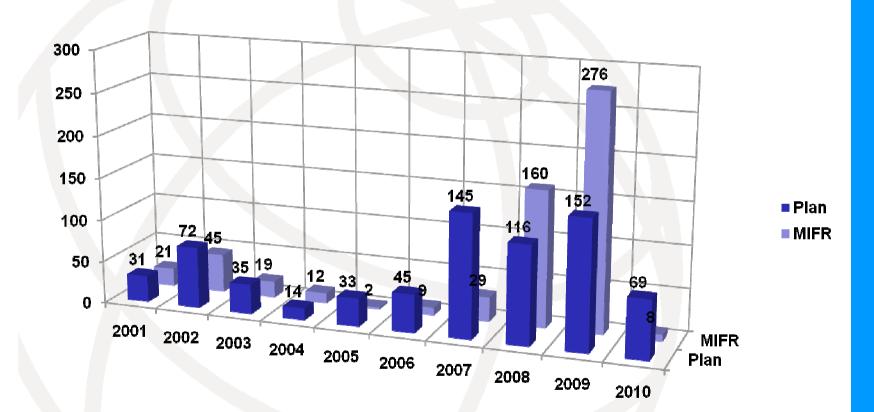

#### LF/MF broadcasting submission/notifications

International
Telecommunication
Union

**HF Bands** 