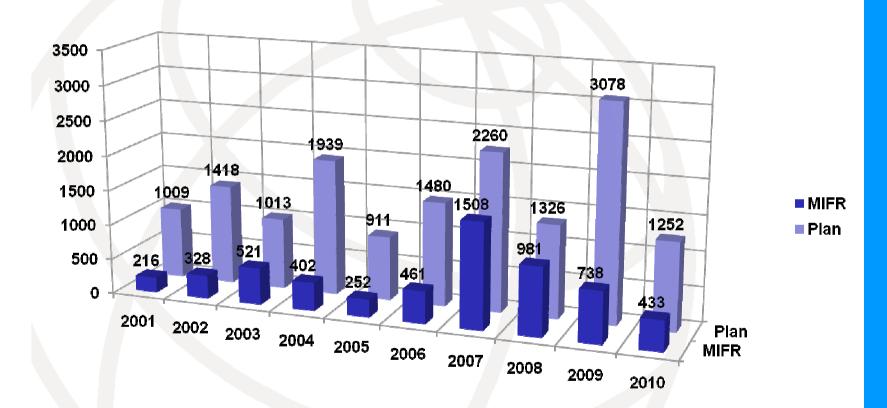

#### **GE06** Bands - implementation

- Coordination and conformity tools
  - Standalone and web-based
- Rules of Procedure in order to implement Final Acts
- Implementation of alternative standards under envelope of Plan entries (considered by some membership countries in GE06 Planning Area):
  - ➤ T-DAB → DAB+ and T-DMB
  - DVB-T → DVB-T2 and ISDB-T