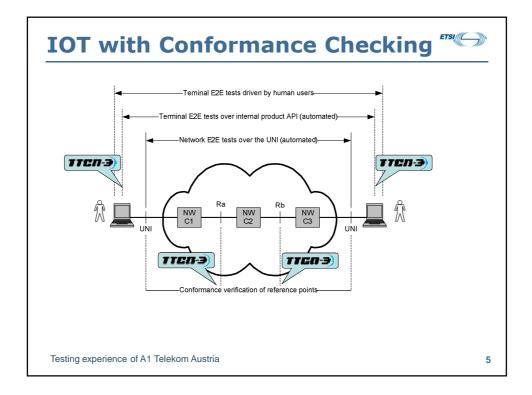

## 10/31/2011

|                                                                                                                                                                                                                                                                                       | Malden                                                                                                                                                                                                                                                       | ETSI