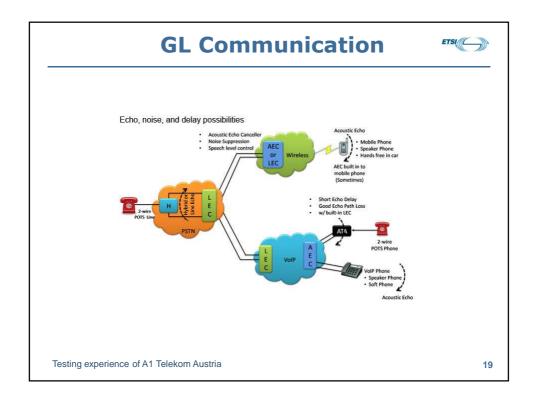

ment</li> </ul> |
| Testing experience of A1 Telekom Austria                                                                                                                                                                                                                                              |                                                                                                                                                                                                                                                              | 17                                                                                                                                                                                                                                              |