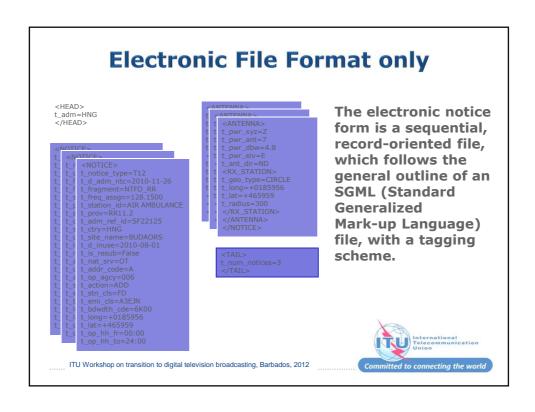

#### How to notify to the BR?

- A notice for each frequency and for each station
- Except if the same frequency is re-used many times
  - A single notice giving the typical characteristics of one station of the network (RR11.7)
  - Does not apply to all services or to all frequency bands (RR11.18 – 11.21B)

#### **Identification of the Notice Type**

- Broadcasting services
  - Frequency band
    - Sound broadcasting in Low frequency (155 285 kHz) and Medium frequency (525 1705 kHz) LFMF Sound and television broadcasting in VHF and UHF bands -FMTV
  - Geographical zone or Region
  - Applicable provisions of RR or Regional Agreements: Fragment
  - Class of station
  - Action requested by the notice
- Fixed and mobile services
  - Fragment
  - Type or class of station or Plan