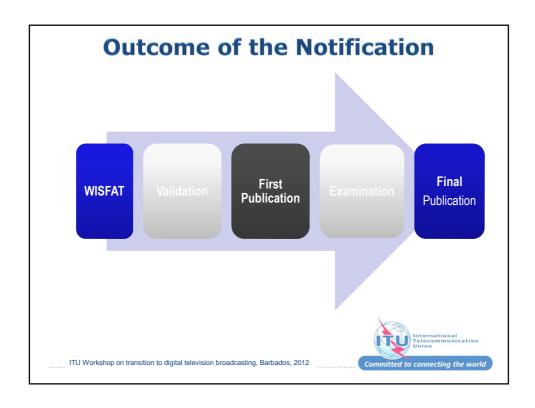

#### **Outline**

- Why notify to the Radiocommunication Bureau?
- Which frequency assignments are to be notified?
- When to notify to the BR?
- How to notify the BR?
- The outcome of the notification
- Final Remarks