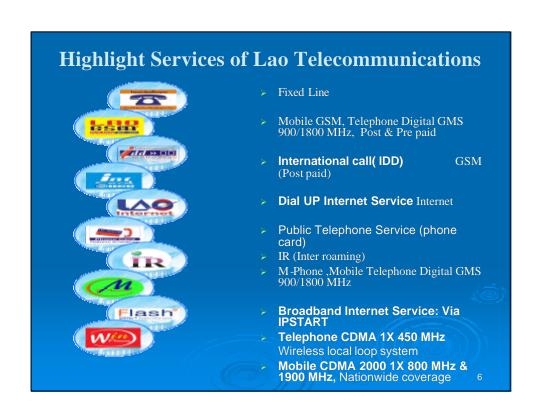

## Regulator

- The ministry of communication post transport and construction (MCTPC), department of Post and telecommunication plays a role as policy maker. The telecommunications law is now completely adopted by national assembly and fully come into force. However, the details regulations, notifications and guidelines in terms of ICT to apply fully enforcement is under process of adopting by the government. It is obviously that the telecom department as a regulator is controlling operators namely: Lao Telecommunications (LTC), Enterprise of telecommunications Lao(ETL), Lao Asia Telecom(LAT), Millicom(Tango), Sky Telecom and managing:
- > -Regulating interconnection and access
- -Numbering management (country code 856)
- -Regulating pricing of interconnection
- -Licensing,

4

















| Telecom<br>Provider | LTC     | ETL    | LAT    | Millicom<br>(Tango)