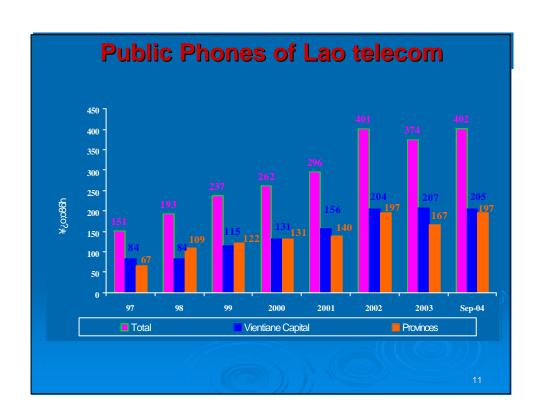

# Regulator

- The ministry of communication post transport and construction (MCTPC), department of Post and telecommunication plays a role as policy maker. The telecommunications law is now completely adopted by national assembly and fully come into force. However, the details regulations, notifications and guidelines in terms of ICT to apply fully enforcement is under process of adopting by the government. It is obviously that the telecom department as a regulator is controlling operators namely: Lao Telecommunications (LTC), Enterprise of telecommunications Lao(ETL), Lao Asia Telecom(LAT), Millicom(Tango), Sky Telecom and managing:
- > -Regulating interconnection and access
- -Numbering management (country code 856)
- -Regulating pricing of interconnection
- -Licensing,

4

















| Telecom<br>Provider | LTC     | ETL    | LAT    | Millicom<br>(Tango)