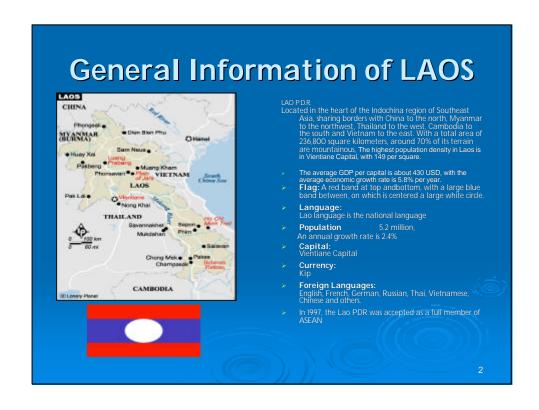

## Regulator

- The ministry of communication post transport and construction (MCTPC), department of Post and telecommunication plays a role as policy maker. The telecommunications law is now completely adopted by national assembly and fully come into force. However, the details regulations, notifications and guidelines in terms of ICT to apply fully enforcement is under process of adopting by the government. It is obviously that the telecom department as a regulator is controlling operators namely: Lao Telecommunications (LTC), Enterprise of telecommunications Lao(ETL), Lao Asia Telecom(LAT), Millicom(Tango), Sky Telecom and managing:
- > -Regulating interconnection and access
- -Numbering management (country code 856)
- -Regulating pricing of interconnection
- -Licensing,