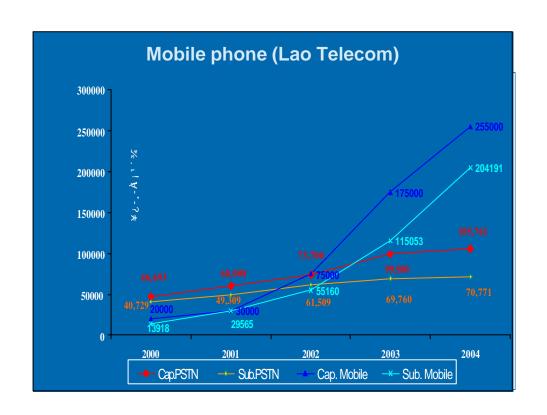

4

| Telecom<br>Provider | LTC     | ETL    | LAT    | Millicom<br>(Tango)                                                                                                                                                                                                                                                                                                                                                                                                                                                                                                                                                                                                                                                                                                                                                                                                                                                                                                                                                                                                                                                                                                                                                                                                                                                                                                                                                                                                                                                                                                                                                                                                                                                                                                                                                                                                                                                                                                                                                                                                                                                                                                            |
|---------------------|---------|--------|--------|--------------------------------------------------------------------------------------------------------------------------------------------------------------------------------------------------------------------------------------------------------------------------------------------------------------------------------------------------------------------------------------------------------------------------------------------------------------------------------------------------------------------------------------------------------------------------------------------------------------------------------------------------------------------------------------------------------------------------------------------------------------------------------------------------------------------------------------------------------------------------------------------------------------------------------------------------------------------------------------------------------------------------------------------------------------------------------------------------------------------------------------------------------------------------------------------------------------------------------------------------------------------------------------------------------------------------------------------------------------------------------------------------------------------------------------------------------------------------------------------------------------------------------------------------------------------------------------------------------------------------------------------------------------------------------------------------------------------------------------------------------------------------------------------------------------------------------------------------------------------------------------------------------------------------------------------------------------------------------------------------------------------------------------------------------------------------------------------------------------------------------|
| Fixed               | 70,771  | 9,837  | 1,147  |                                                                                                                                                                                                                                                                                                                                                                                                                                                                                                                                                                                                                                                                                                                                                                                                                                                                                                                                                                                                                                                                                                                                                                                                                                                                                                                                                                                                                                                                                                                                                                                                                                                                                                                                                                                                                                                                                                                                                                                                                                                                                                                                |
| Mobile              | 204,191 | 60,273 | 10,473 | 31,386                                                                                                                                                                                                                                                                                                                                                                                                                                                                                                                                                                                                                                                                                                                                                                                                                                                                                                                                                                                                                                                                                                                                                                                                                                                                                                                                                                                                                                                                                                                                                                                                                                                                                                                                                                                                                                                                                                                                                                                                                                                                                                                         |
| Internet            | 2,291   |        |        |                                                                                                                                                                                                                                                                                                                                                                                                                                                                                                                                                                                                                                                                                                                                                                                                                                                                                                                                                                                                                                                                                                                                                                                                                                                                                                                                                                                                                                                                                                                                                                                                                                                                                                                                                                                                                                                                                                                                                                                                                                                                                                                                |
|                     |         |        |        | e de la companya de l |