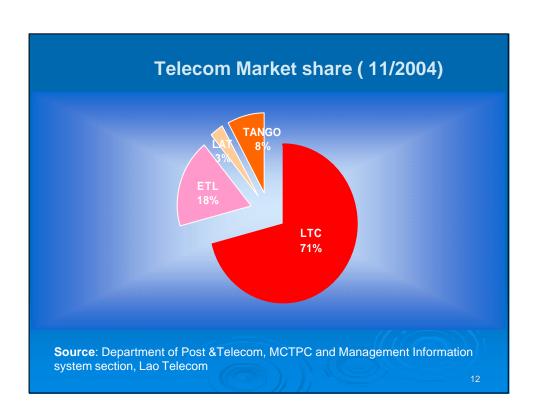

Regulator

- The ministry of communication post transport and construction (MCTPC), department of Post and telecommunication plays a role as policy maker. The telecommunications law is now completely adopted by national assembly and fully come into force. However, the details regulations, notifications and guidelines in terms of ICT to apply fully enforcement is under process of adopting by the government. It is obviously that the telecom department as a regulator is controlling operators namely: Lao Telecommunications (LTC), Enterprise of telecommunications Lao(ETL), Lao Asia Telecom(LAT), Millicom(Tango), Sky Telecom and managing:
- > -Regulating interconnection and access
- -Numbering management (country code 856)
- -Regulating pricing of interconnection
- -Licensing,

4

















| Telecom<br>Provider | LTC     | ETL    | LAT    | Millicom<br>(Tango)