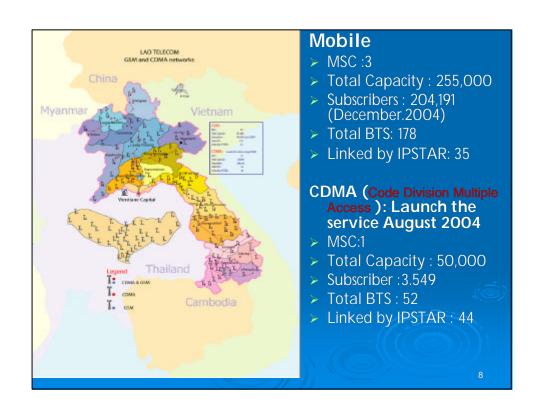

4

| Telecom<br>Provider | LTC     | ETL    | LAT    | Millicom<br>(Tango)                                                                                                                                                                                                                                                                                                                                                                                                                                                                                                                                                                                                                                                                                                                                                                                                                                                                                                                                                                                                                                                                                                                                                                                                                                                                                                                                                                                                                                                                                                                                                                                                                                                                                                                                                                                                                                                                                                                                                                                                                                                                                                            |
|---------------------|---------|--------|--------|--------------------------------------------------------------------------------------------------------------------------------------------------------------------------------------------------------------------------------------------------------------------------------------------------------------------------------------------------------------------------------------------------------------------------------------------------------------------------------------------------------------------------------------------------------------------------------------------------------------------------------------------------------------------------------------------------------------------------------------------------------------------------------------------------------------------------------------------------------------------------------------------------------------------------------------------------------------------------------------------------------------------------------------------------------------------------------------------------------------------------------------------------------------------------------------------------------------------------------------------------------------------------------------------------------------------------------------------------------------------------------------------------------------------------------------------------------------------------------------------------------------------------------------------------------------------------------------------------------------------------------------------------------------------------------------------------------------------------------------------------------------------------------------------------------------------------------------------------------------------------------------------------------------------------------------------------------------------------------------------------------------------------------------------------------------------------------------------------------------------------------|
| Fixed               | 70,771  | 9,837  | 1,147  |                                                                                                                                                                                                                                                                                                                                                                                                                                                                                                                                                                                                                                                                                                                                                                                                                                                                                                                                                                                                                                                                                                                                                                                                                                                                                                                                                                                                                                                                                                                                                                                                                                                                                                                                                                                                                                                                                                                                                                                                                                                                                                                                |
| Mobile              | 204,191 | 60,273 | 10,473 | 31,386                                                                                                                                                                                                                                                                                                                                                                                                                                                                                                                                                                                                                                                                                                                                                                                                                                                                                                                                                                                                                                                                                                                                                                                                                                                                                                                                                                                                                                                                                                                                                                                                                                                                                                                                                                                                                                                                                                                                                                                                                                                                                                                         |
| Internet            | 2,291   |        |        |                                                                                                                                                                                                                                                                                                                                                                                                                                                                                                                                                                                                                                                                                                                                                                                                                                                                                                                                                                                                                                                                                                                                                                                                                                                                                                                                                                                                                                                                                                                                                                                                                                                                                                                                                                                                                                                                                                                                                                                                                                                                                                                                |
|                     |         |        |        | e de la companya de l |