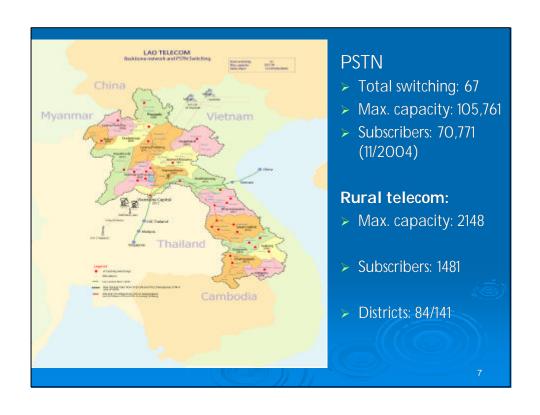

4

| Telecom<br>Provider | LTC     | ETL    | LAT    | Millicom<br>(Tango)                                                                                                                                                                                                                                                                                                                                                                                                                                                                                                                                                                                                                                                                                                                                                                                                                                                                                                                                                                                                                                                                                                                                                                                                                                                                                                                                                                                                                                                                                                                                                                                                                                                                                                                                                                                                                                                                                                                                                                                                                                                                                                            |
|---------------------|---------|--------|--------|--------------------------------------------------------------------------------------------------------------------------------------------------------------------------------------------------------------------------------------------------------------------------------------------------------------------------------------------------------------------------------------------------------------------------------------------------------------------------------------------------------------------------------------------------------------------------------------------------------------------------------------------------------------------------------------------------------------------------------------------------------------------------------------------------------------------------------------------------------------------------------------------------------------------------------------------------------------------------------------------------------------------------------------------------------------------------------------------------------------------------------------------------------------------------------------------------------------------------------------------------------------------------------------------------------------------------------------------------------------------------------------------------------------------------------------------------------------------------------------------------------------------------------------------------------------------------------------------------------------------------------------------------------------------------------------------------------------------------------------------------------------------------------------------------------------------------------------------------------------------------------------------------------------------------------------------------------------------------------------------------------------------------------------------------------------------------------------------------------------------------------|
| Fixed               | 70,771  | 9,837  | 1,147  |                                                                                                                                                                                                                                                                                                                                                                                                                                                                                                                                                                                                                                                                                                                                                                                                                                                                                                                                                                                                                                                                                                                                                                                                                                                                                                                                                                                                                                                                                                                                                                                                                                                                                                                                                                                                                                                                                                                                                                                                                                                                                                                                |
| Mobile              | 204,191 | 60,273 | 10,473 | 31,386                                                                                                                                                                                                                                                                                                                                                                                                                                                                                                                                                                                                                                                                                                                                                                                                                                                                                                                                                                                                                                                                                                                                                                                                                                                                                                                                                                                                                                                                                                                                                                                                                                                                                                                                                                                                                                                                                                                                                                                                                                                                                                                         |
| Internet            | 2,291   |        |        |                                                                                                                                                                                                                                                                                                                                                                                                                                                                                                                                                                                                                                                                                                                                                                                                                                                                                                                                                                                                                                                                                                                                                                                                                                                                                                                                                                                                                                                                                                                                                                                                                                                                                                                                                                                                                                                                                                                                                                                                                                                                                                                                |
|                     |         |        |        | e de la companya de l |