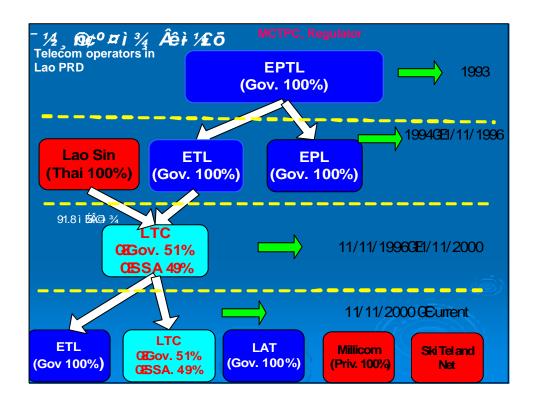

## Regulator

- The ministry of communication post transport and construction (MCTPC), department of Post and telecommunication plays a role as policy maker. The telecommunications law is now completely adopted by national assembly and fully come into force. However, the details regulations, notifications and guidelines in terms of ICT to apply fully enforcement is under process of adopting by the government. It is obviously that the telecom department as a regulator is controlling operators namely: Lao Telecommunications (LTC), Enterprise of telecommunications Lao(ETL), Lao Asia Telecom(LAT), Millicom(Tango), Sky Telecom and managing:
- > -Regulating interconnection and access
- -Numbering management (country code 856)
- -Regulating pricing of interconnection
- -Licensing,