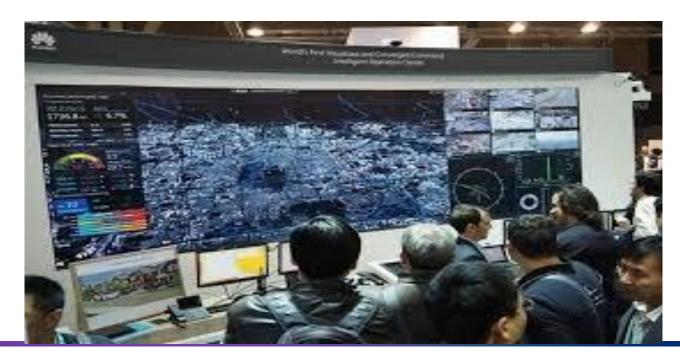

## **City Operation Center**

- interfacing directly with citizens and smart service providers
- Can be based on open data platforms
- Being in charge of ensuring city sustainability