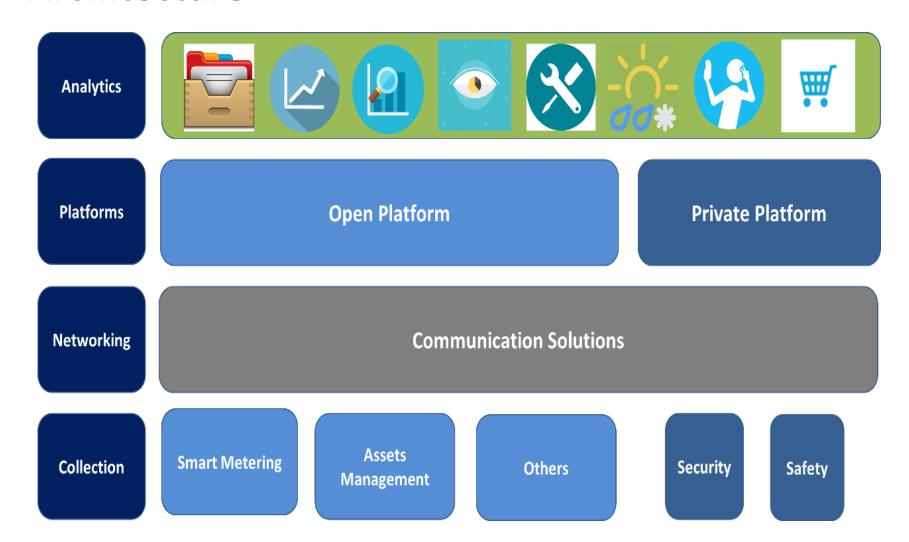

#### **Architecture**

## **Design Principles**

- Connection
- Sharing
- Innovation

|            | Connection | Sharing | Innovation |
|------------|------------|---------|------------|
| Collection | X          |         | X          |
| Network    | X          | X       |            |
| Platforms  |            | X       | X          |
| Analytics  |            |         | X          |