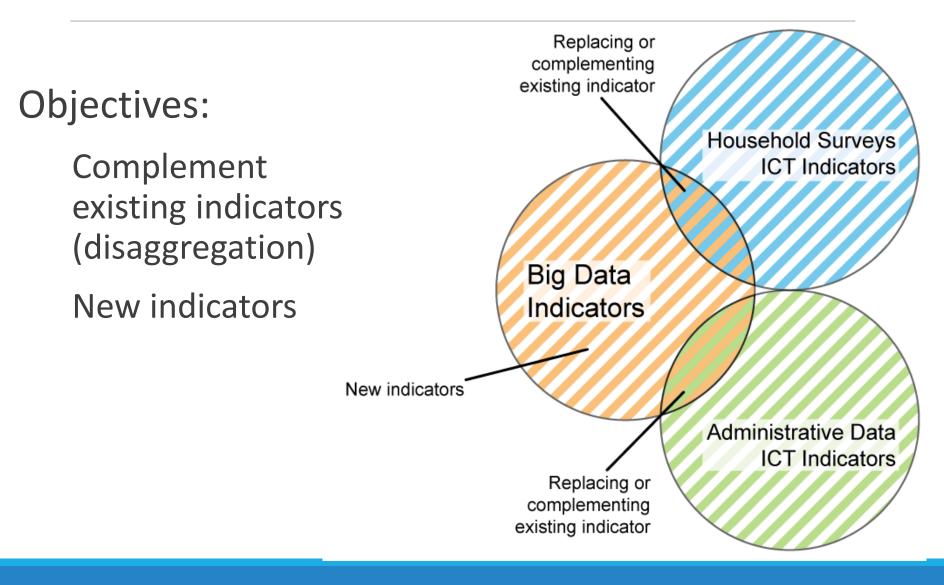

### Future Plans

- Using Big data as a new source of official statistics
- Facilitate ITU data dissemination by automating access to data (via Application Program Interfaces (API), dashboards)
- Use machine learning to anticipate future trends in ITU statistics (predictive analytics)
- Enhance impact measurement of ITU projects using innovative econometric approaches
- Automate data process let machines do as much as possible, focus ITU human resources on high-value tasks
- Use state of the art data visualization tools

### Big Data – New Source of Official Statistics