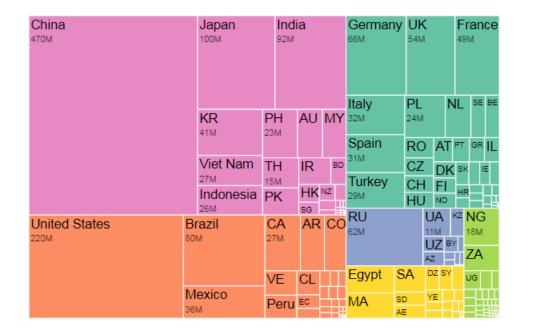

## Future: new data visualization

Total Internet users: 1,991 million

https://www.itu.int/en/ITU-D/Statistics/Pages/stat/default.aspx