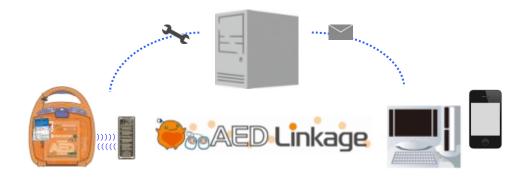

## **AED Remote Monitoring System**

AED remote maintenance system (AED Linkage) can provide you easy maintenance of AED including pads and battery controlled by wireless modem.

- Expiration dates management
- Identification of error types
- Cost to visit to installation site

- Expiration dates management
- Identification of error types
- Cost to visit to installation site