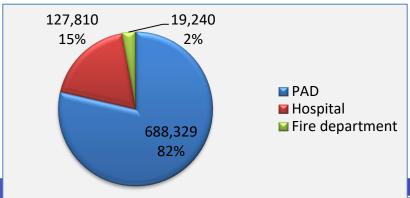

# **Background - AED installation in Japan**

July, 2004 MOH announced for non-medical people to use AED

- •As of 2016 reported by Japan Heart Foundation
- •http://www.jhf.or.jp/aed/spread.html