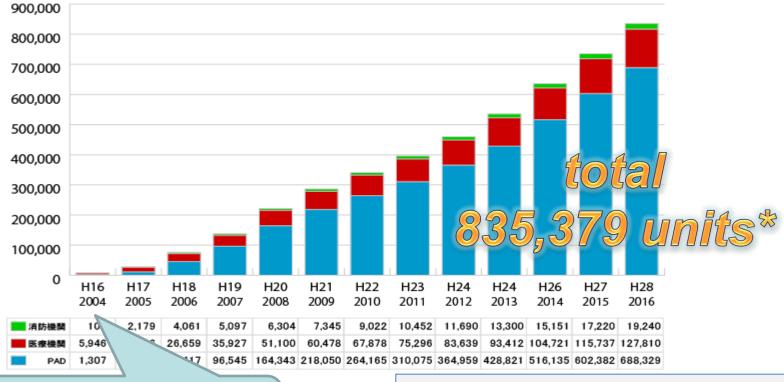

# **Background - AED installation in Japan**

July, 2004 MOH announced for non-medical people to use AED

- •As of 2016 reported by Japan Heart Foundation
- •http://www.jhf.or.jp/aed/spread.html