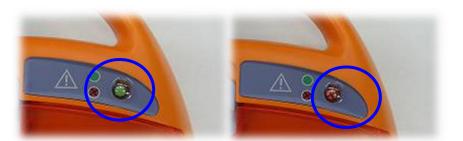

#### 1. インジケータの確認

AEDには、AEDが正常かどうかを示 すインジケータ\*が付いています。 点検担当者は、日常点検として、この インジケータの表示を日常的に確認・ 記録しましょう。 \* AEDの状態を確認するためのランプや循道