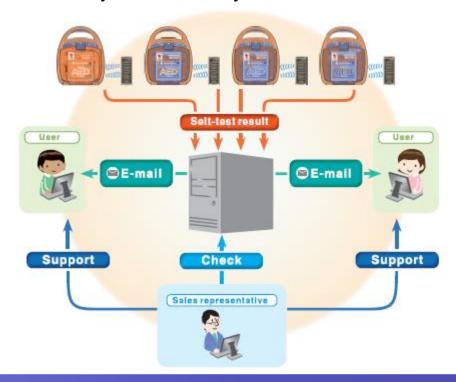

## **AED Remote Monitoring System**

AED remote maintenance system (AED Linkage) can provide you easy maintenance of AED including pads and battery controlled by wireless modem.

- Expiration dates management
- Identification of error types
- Cost to visit to installation site

# **Expiration dates** management

- Result of self-test
  - AED status
  - Expiration date of defibrillation pads
  - Expiration date of battery
  - Remaining power of battery (%)

- Expiration dates management
- Identification of error types
- Cost to visit to installation site

## E-mail – sample

AED notification Nihon Kohden AED Linkage System

Date: 2015-01-05 22:15:01 Subject: AED notification AED-2100K Location: @collect Office Serial No.:0000000 Content: All AEDs at [NIHON KOHDEN LANGE CONTROLLEM SALES DIVISION Product Office ] are in operating condition.(001) ---- Self Test Report ----Date: 2015/1/5 User: NIHON KOHDEN COMMON CONTROL OF STATES OF Serial number: Obsers Overall test result:Normal Pad expiration date:2015/6 Pad test result:Normal Battery power:66% : Battery expiration date:2019/9/24 Battery test result:Normal Battery model:NKPB-1430K Lot: 00624020 Abnormalities:Nothing AED box door:Close Nihon Kohden AED Linkage System https://oversea.arm.nihonkohden.co.ip

- ✓ Self-test result
- √ Local language
- ✓ Any E-mail address is available

# E-mail – receiving time AED Linkage

| _                           |  |  |   |   | 7 |   |   |   |
|-----------------------------|--|--|---|---|---|---|---|---|
| Communicate AED ⇔ Terminal  |  |  |   |   |   |   |   |   |
| E-mail when AED has problem |  |  | 1 | 1 | 1 | ✓ | 1 | 1 |
| E-mail when AED is normal   |  |  | 1 |   |   |   |   | 1 |