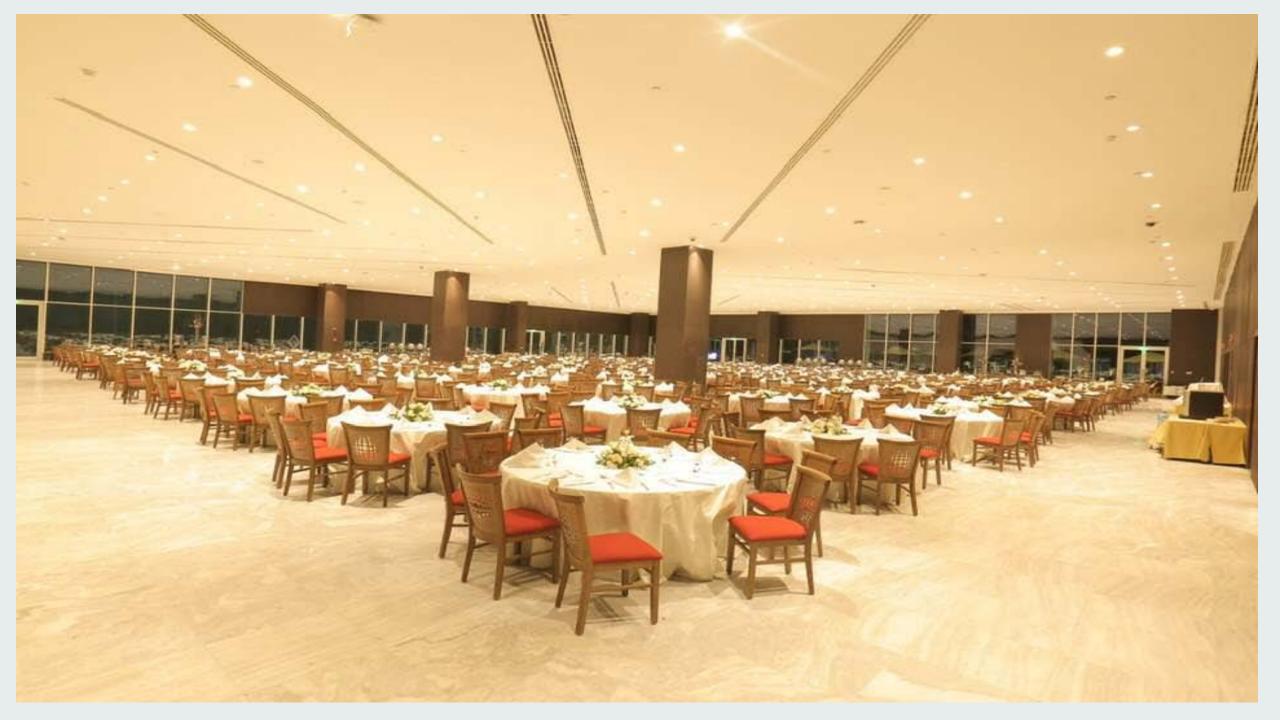

### **Sharm El Sheikh International Convention Centers**

- ☐ The newly renovated International Convention Center in Sharm El Sheikh marks itself as one of the largest convention centers in the region.
- ☐ The Center offers over 30 meeting rooms and designated areas with different participant capacities.
- □ It boasts state-of-the art IT infrastructure complemented with top notch equipment aspiring to lead hosted events into success with professionalism and ease.
- ☐ In addition to "The Capital" and "The Summit" rooms with a huge capacity of more than 3500 and 900 participants respectively, the Center comprises a variety of differently-capacitated meeting rooms ranging from 100-500 participants.

- ☐ This will avoid time wasted in customizing oversized and undersized meeting rooms to fit small and large meetings requirements.
- ☐ Such features stipulate the new Sharm El Sheikh Convention Center as one of the most advanced conferencing facilities around the world, thus it will be the most suitable to host major ITU events such as the World Radio Conference.

### The Maritim meeting rooms

### The new extension meeting rooms