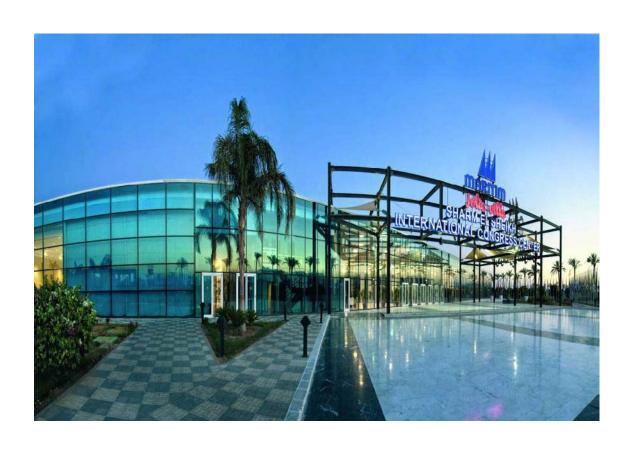

### **Sharm El Sheikh International Convention Centers**

- ☐ The newly renovated International Convention Center in Sharm El Sheikh marks itself as one of the largest convention centers in the region.
- ☐ The Center offers over 30 meeting rooms and designated areas with different participant capacities.
- □ It boasts state-of-the art IT infrastructure complemented with top notch equipment aspiring to lead hosted events into success with professionalism and ease.
- ☐ In addition to "The Capital" and "The Summit" rooms with a huge capacity of more than 3500 and 900 participants respectively, the Center comprises a variety of differently-capacitated meeting rooms ranging from 100-500 participants.

- ☐ This will avoid time wasted in customizing oversized and undersized meeting rooms to fit small and large meetings requirements.
- ☐ Such features stipulate the new Sharm El Sheikh Convention Center as one of the most advanced conferencing facilities around the world, thus it will be the most suitable to host major ITU events such as the World Radio Conference.