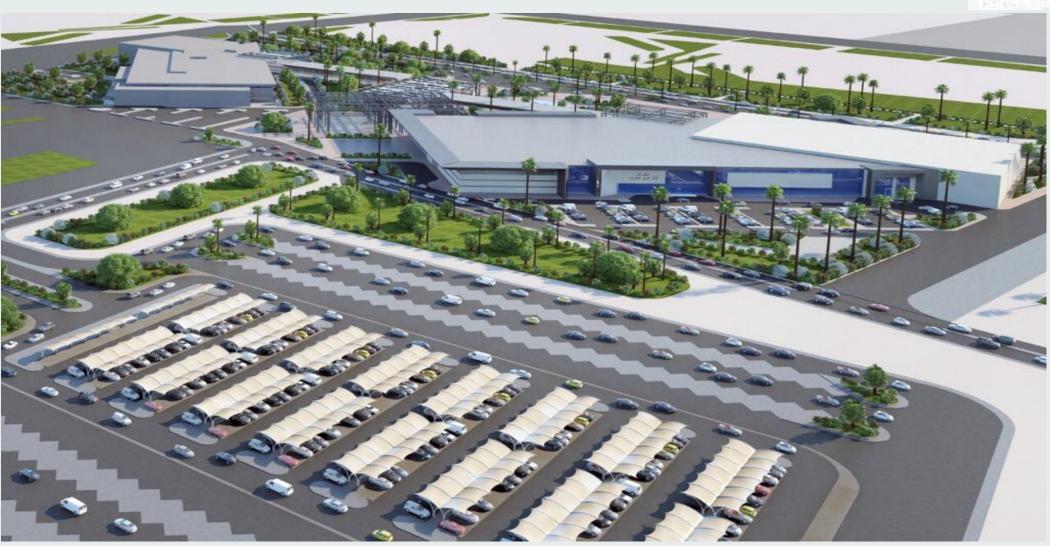

IT infrastructure complemented with top notch equipment aspiring to lead hosted events into success with professionalism and ease.
- ☐ In addition to "The Capital" and "The Summit" rooms with a huge capacity of more than 3500 and 900 participants respectively, the Center comprises a variety of differently-capacitated meeting rooms ranging from 100-500 participants.



- ☐ This will avoid time wasted in customizing oversized and undersized meeting rooms to fit small and large meetings requirements.
- ☐ Such features stipulate the new Sharm El Sheikh Convention Center as one of the most advanced conferencing facilities around the world, thus it will be the most suitable to host major ITU events such as the World Radio Conference.

### **Sharm El-Sheikh International Convention Centers**







#### **Existing convention center (The Maritim Jolie Ville)**

#### The new extension of the convention center





### The new extension layout







### The Maritim meeting rooms



### The new extension meeting rooms

















### **Host country services & facilities**





### Venue



- ☐ Sharm El-Sheikh convention Centers can accommodate all ITU meeting rooms' requirements without any split of any meeting room,
- ☐ All meeting rooms could work parallel during the event duration.
- ☐ The new extension of the convention center is re-designed based on WRC-19 and RA-19 requirements.

### **Entry visa**



□All Egyptian embassies and councilors around the world will facilitate the entry visas for participants. □Participants must apply for their visa at an early stage in order