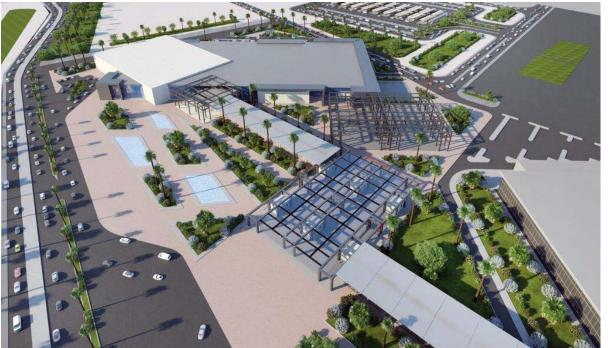

e Capital" and "The Summit" rooms with a huge capacity of more than 3500 and 900 participants respectively, the Center comprises a variety of differently-capacitated meeting rooms ranging from 100-500 participants.



- ☐ This will avoid time wasted in customizing oversized and undersized meeting rooms to fit small and large meetings requirements.
- ☐ Such features stipulate the new Sharm El Sheikh Convention Center as one of the most advanced conferencing facilities around the world, thus it will be the most suitable to host major ITU events such as the World Radio Conference.

### **Sharm El-Sheikh International Convention Centers**







#### **Existing convention center (The Maritim Jolie Ville)**

#### The new extension of the convention center





### The new extension layout







### The Maritim meeting rooms



### The new extension meeting rooms

















### **Host country services & facilities**





### Venue



- ☐ Sharm El-Sheikh convention Centers can accommodate all ITU meeting rooms' requirements without any split of any meeting room,
- ☐ All meeting rooms could work parallel during the event duration.
- ☐ The new extension of the convention center is re-designed based on WRC-19 and RA-19 requirements.

### **Entry visa**



□All Egyptian embassies and councilors around the world will facilitate the entry visas for participants. □Participants must apply for their visa at an early stage in order to guarantee obtaining it. □ A visa form will be sent to all participants to facilitate obtaining their entry visa. □E-visa services and upon arrival is a