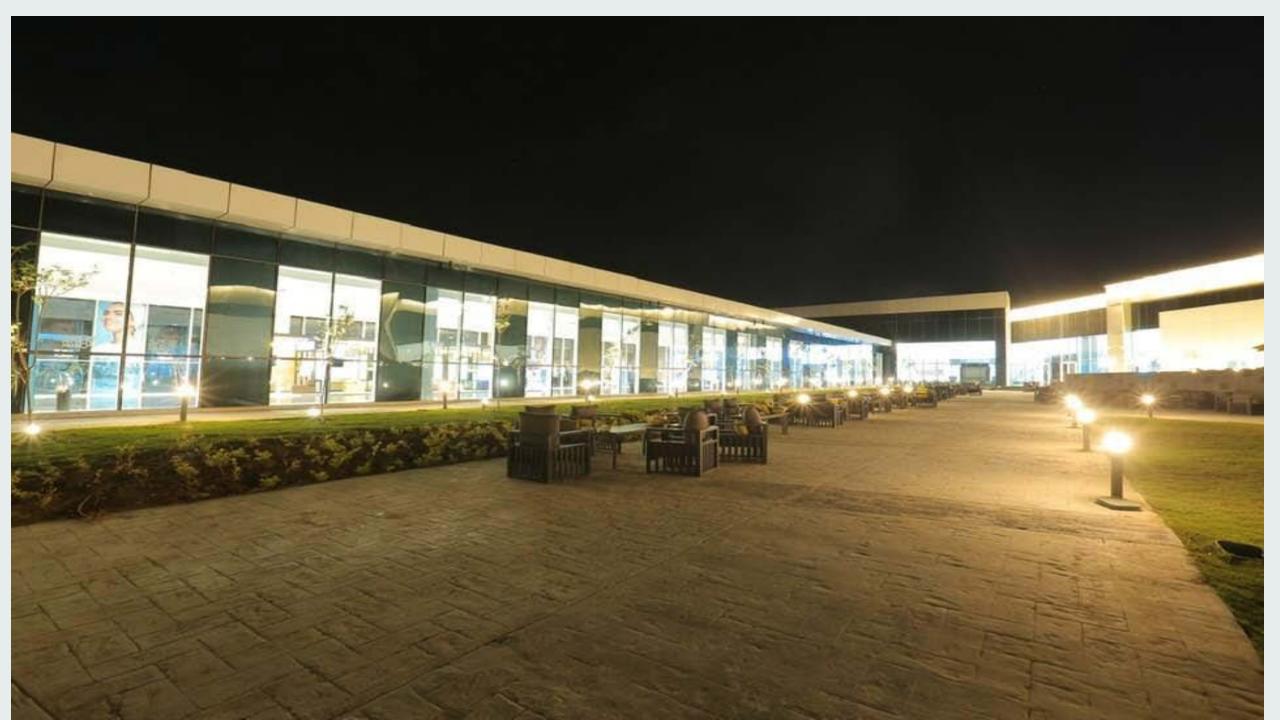

### **Sharm El Sheikh International Convention Centers**

- ☐ The newly renovated International Convention Center in Sharm El Sheikh marks itself as one of the largest convention centers in the region.
- ☐ The Center offers over 30 meeting rooms and designated areas with different participant capacities.
- □ It boasts state-of-the art IT infrastructure complemented with top notch equipment aspiring to lead hosted events into success with professionalism and ease.
- ☐ In addition to "The Capital" and "The Summit" rooms with a huge capacity of more than 3500 and 900 participants respectively, the Center comprises a variety of differently-capacitated meeting rooms ranging from 100-500 participants.

- ☐ This will avoid time wasted in customizing oversized and undersized meeting rooms to fit small and large meetings requirements.
- ☐ Such features stipulate the new Sharm El Sheikh Convention Center as one of the most advanced conferencing facilities around the world, thus it will be the most suitable to host major ITU events such as the World Radio Conference.

#### The new extension of the convention center