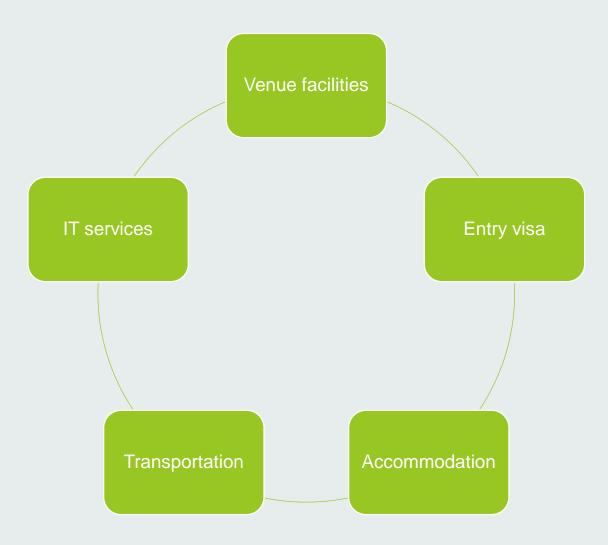

### **Host country services & facilities**

### Venue

- ☐ Sharm El-Sheikh convention Centers can accommodate all ITU meeting rooms' requirements without any split of any meeting room,
- ☐ All meeting rooms could work parallel during the event duration.
- ☐ The new extension of the convention center is re-designed based on WRC-19 and RA-19 requirements.

### **Entry visa**

□All Egyptian embassies and councilors around the world will facilitate the entry visas for participants. □Participants must apply for their visa at an early stage in order to guarantee obtaining it. □ A visa form will be sent to all participants to facilitate obtaining their entry visa. □E-visa services and upon arrival is available for some countries listed in the below link https://www.egyptvisa.com/ □Any inquiries related to visa issues WRCvisa@tra.gov.eg

### Accommodation

The city of Sharm El-Sheikh is characterized by a massive number of variable hotels with different range of prices with excellent WIFI internet connectivity, and all are very close to the convention center

- □ A free of charge transportation will be provided to all participants from the airport to the official hotels
- □Shuttle buses will be provided at the door of each official hotel to the venue and viceversa, every 10 minutes
- □Registered participants must fill the transportation form to guarantee their pick up from the airport

All IT requirements has been taken into consideration and Egypt is currently working on providing all IT services