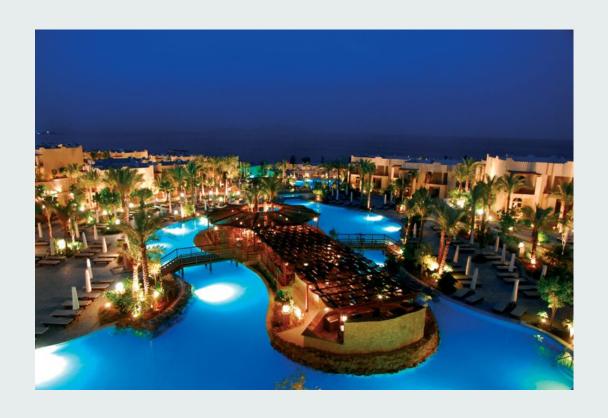

### **Sharm El Sheikh International Convention Centers**

- ☐ The newly renovated International Convention Center in Sharm El Sheikh marks itself as one of the largest convention centers in the region.
- ☐ The Center offers over 30 meeting rooms and designated areas with different participant capacities.
- □ It boasts state-of-the art IT infrastructure complemented with top notch equipment aspiring to lead hosted events into success with professionalism and ease.
- ☐ In addition to "The Capital" and "The Summit" rooms with a huge capacity of more than 3500 and 900 participants respectively, the Center comprises a variety of differently-capacitated meeting rooms ranging from 100-500 participants.

- ☐ This will avoid time wasted in customizing oversized and undersized meeting rooms to fit small and large meetings requirements.
- ☐ Such features stipulate the new Sharm El Sheikh Convention Center as one of the most advanced conferencing facilities around the world, thus it will be the most suitable to host major ITU events such as the World Radio Conference.