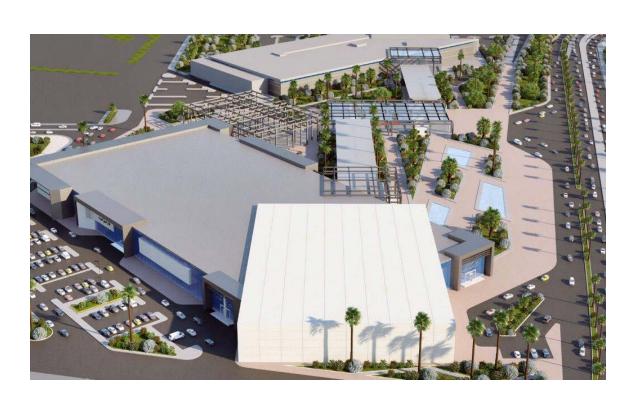

The Capital" and "The Summit" rooms with a huge capacity of more than 3500 and 900 participants respectively, the Center comprises a variety of differently-capacitated meeting rooms ranging from 100-500 participants.



- ☐ This will avoid time wasted in customizing oversized and undersized meeting rooms to fit small and large meetings requirements.
- ☐ Such features stipulate the new Sharm El Sheikh Convention Center as one of the most advanced conferencing facilities around the world, thus it will be the most suitable to host major ITU events such as the World Radio Conference.

### **Sharm El-Sheikh International Convention Centers**







#### **Existing convention center (The Maritim Jolie Ville)**

#### The new extension of the convention center





### The new extension layout







### The Maritim meeting rooms



### The new extension meeting rooms

















### **Host country services & facilities**





### Venue



- ☐ Sharm El-Sheikh convention Centers can accommodate all ITU meeting rooms' requirements without any split of any meeting room,
- ☐ All meeting rooms could work parallel during the event duration.
- ☐ The new extension of the convention center is re-designed based on WRC-19 and RA-19 requirements.

### **Entry visa**



□All Egyptian embassies and councilors around the world will facilitate the entry visas for participants. □Participants must apply for their visa at an early stage in order to guarantee obtaining it. □ A visa form will be sent to all participants to facilitate obtaining their entry visa. □E-visa services and upon arrival is