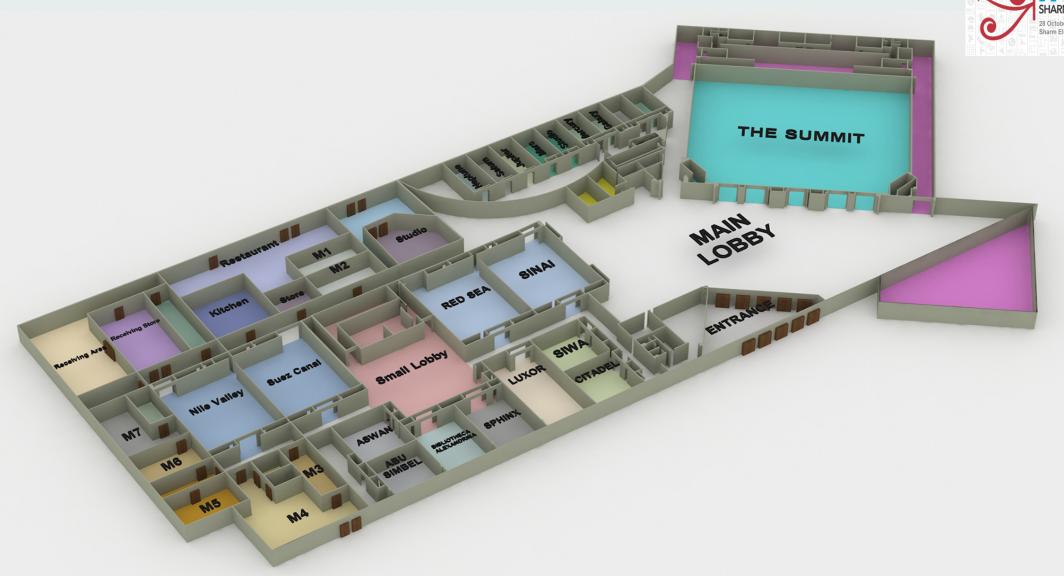

### The new extension layout

### The Maritim meeting rooms

### The new extension meeting rooms