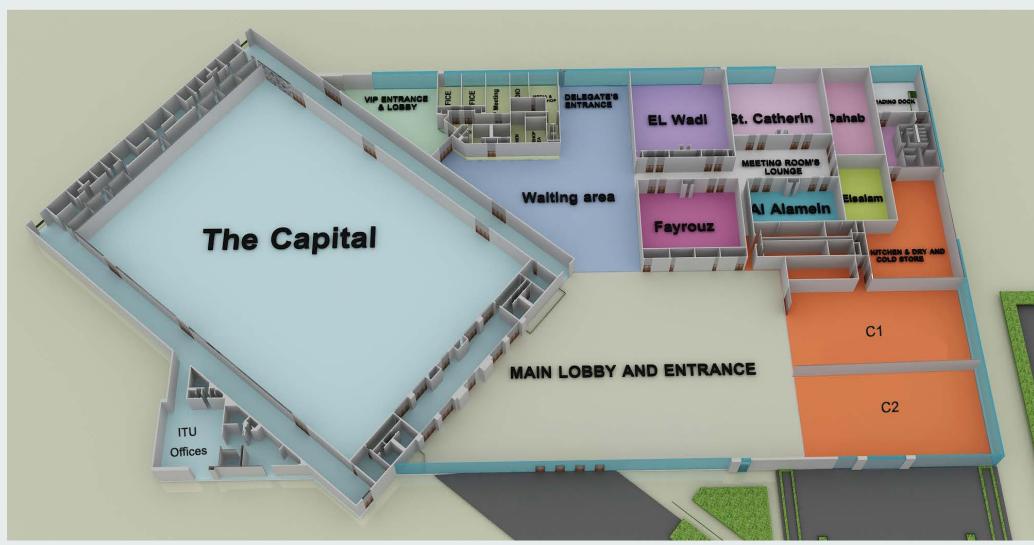

nd 900 participants respectively, the Center comprises a variety of differently-capacitated meeting rooms ranging from 100-500 participants.



- ☐ This will avoid time wasted in customizing oversized and undersized meeting rooms to fit small and large meetings requirements.
- ☐ Such features stipulate the new Sharm El Sheikh Convention Center as one of the most advanced conferencing facilities around the world, thus it will be the most suitable to host major ITU events such as the World Radio Conference.

### **Sharm El-Sheikh International Convention Centers**







#### **Existing convention center (The Maritim Jolie Ville)**

#### The new extension of the convention center





### The new extension layout







### The Maritim meeting rooms



### The new extension meeting rooms

















### **Host country services & facilities**





### Venue



- ☐ Sharm El-Sheikh convention Centers can accommodate all ITU meeting rooms' requirements without any split of any meeting room,
- ☐ All meeting rooms could work parallel during the event duration.
- ☐ The new extension of the convention center is re-designed based on WRC-19 and RA-19 requirements.

### **Entry visa**



□All Egyptian embassies and councilors around the world will facilitate the entry visas for participants. □Participants must apply for their visa at an early stage in order to guarantee obtaining it. □ A visa form will be sent to all participants to facilitate obtaining their entry visa. □E-visa services and upon arrival is available for some countries listed in the below link https://www.egyptvisa