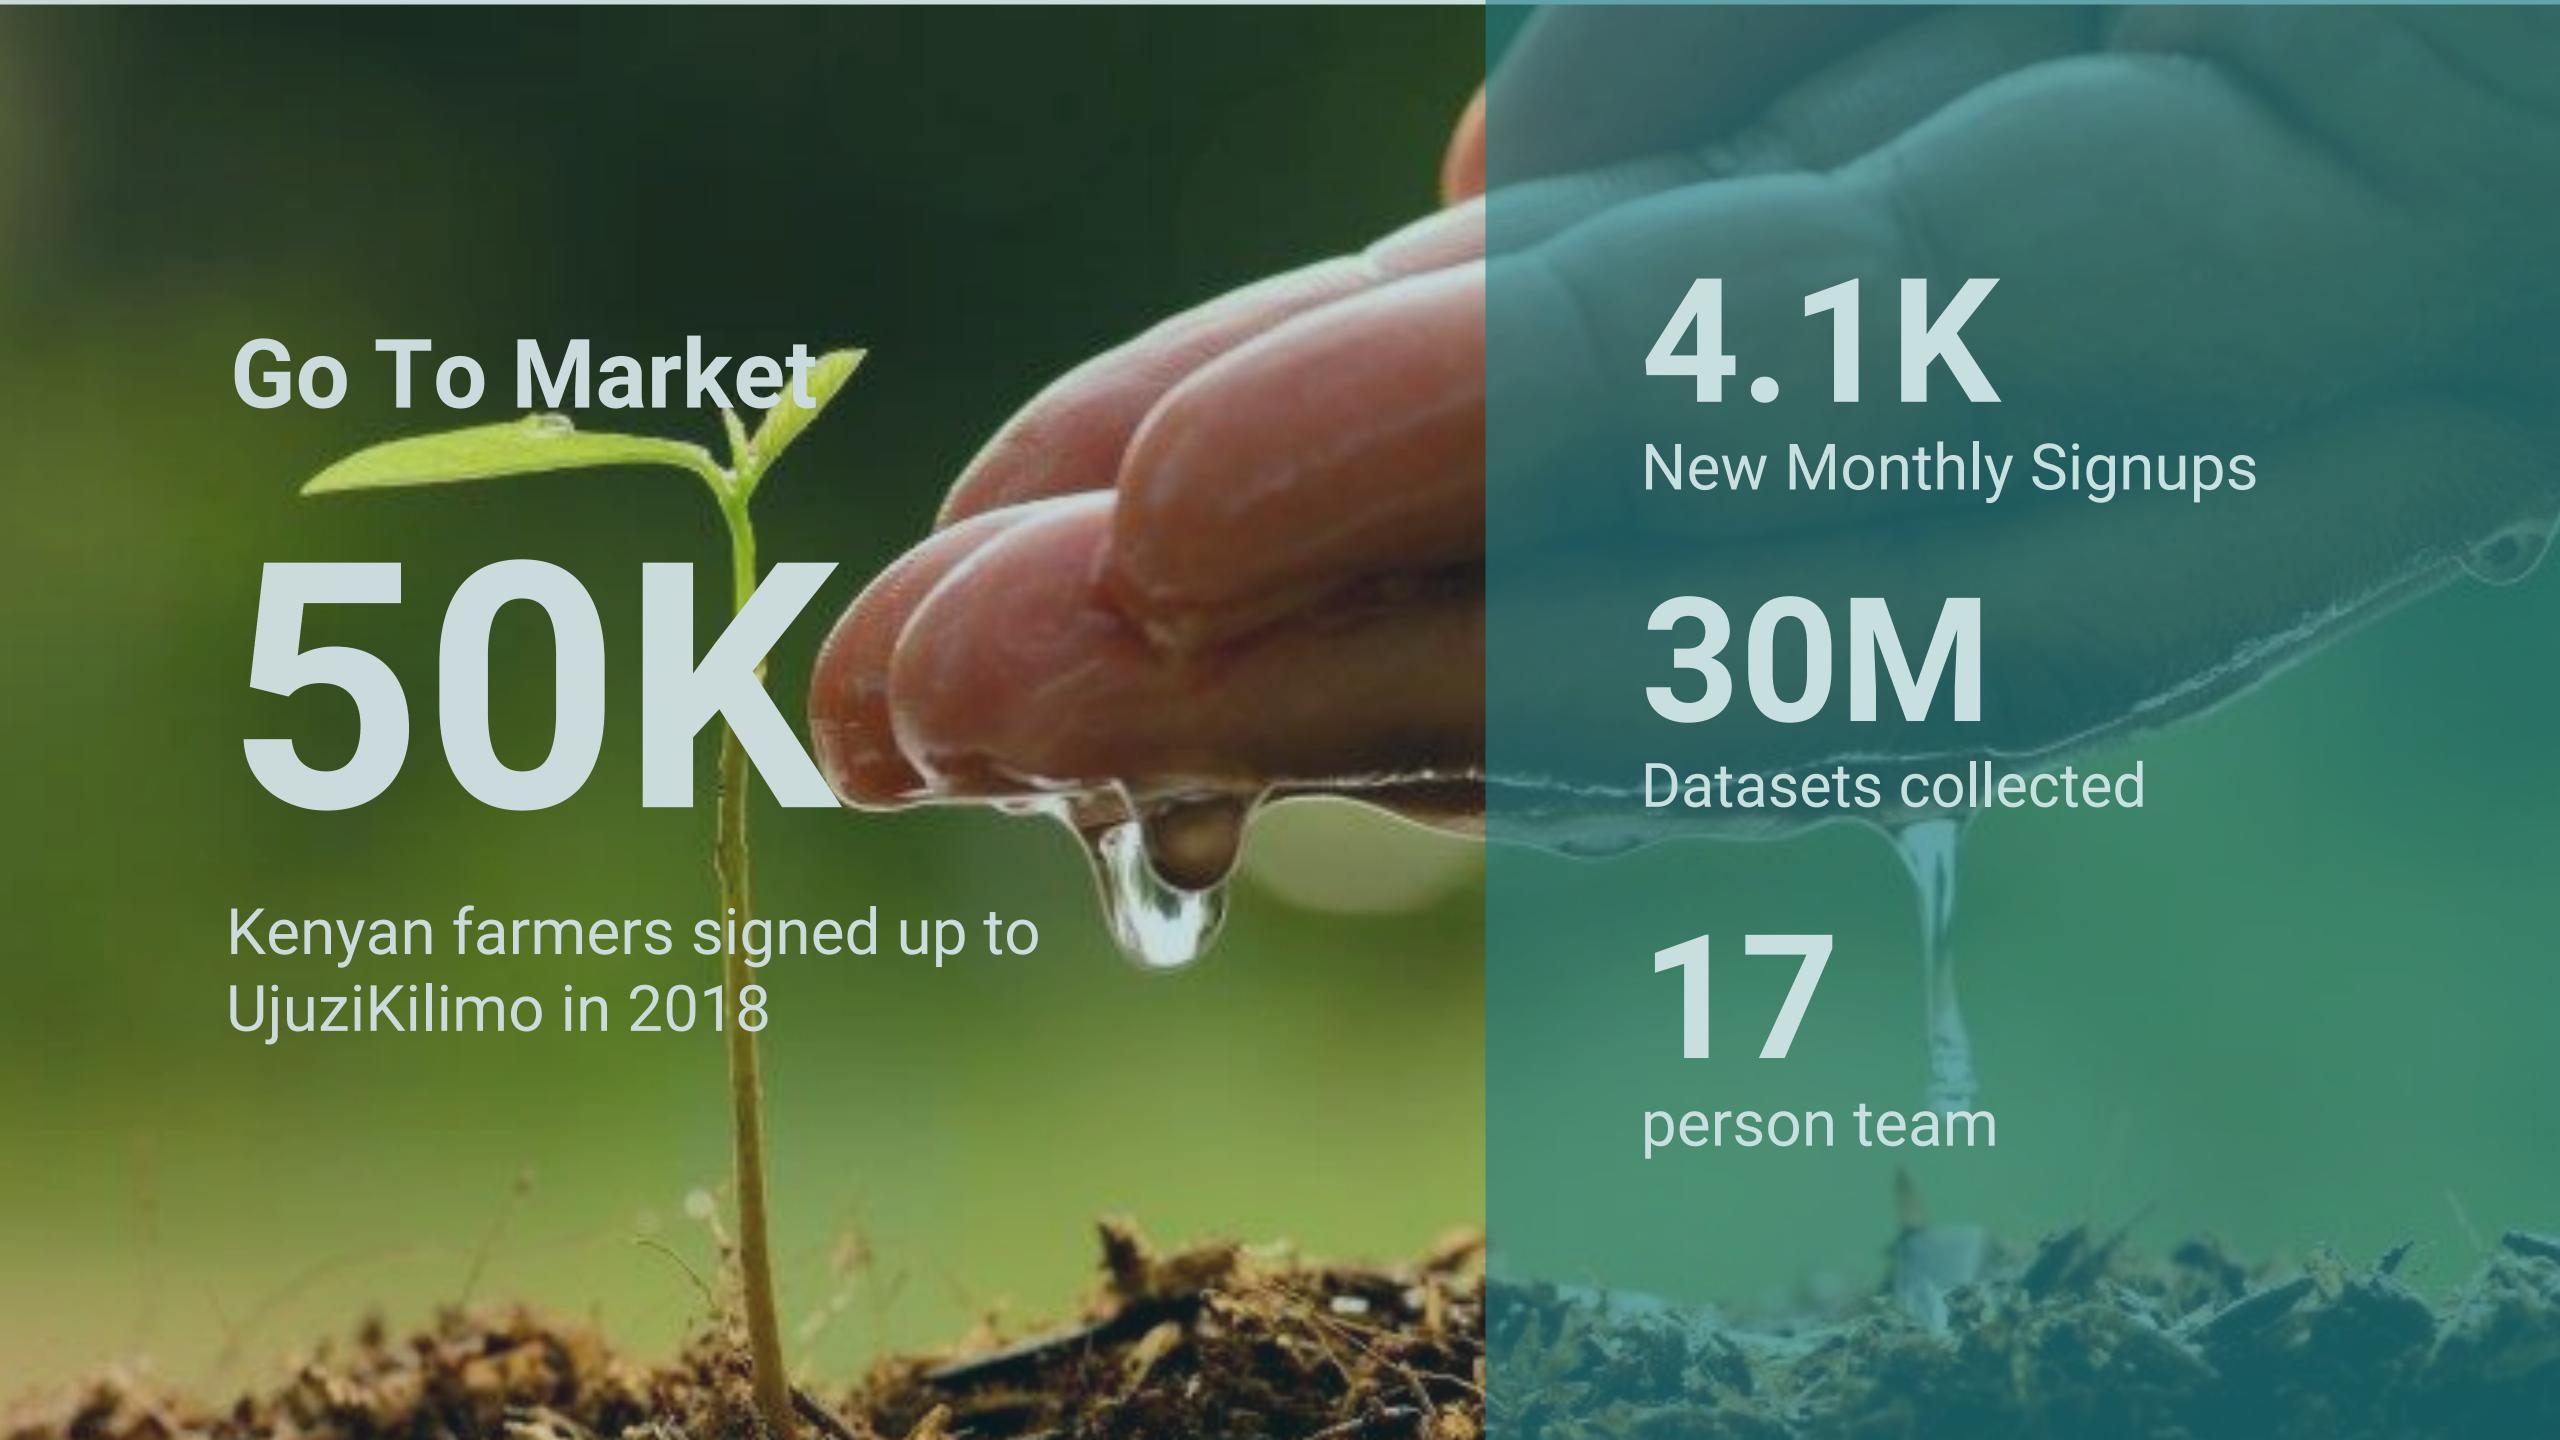

### BRINGS VALUE TO THE INDUSTRY

Real Time Farm data

Targeted services based on analytics

Cut 46% costs on fertilizer and water use

20K
farmers registered to date

94% Retention Rate

\$108 cost savings per year