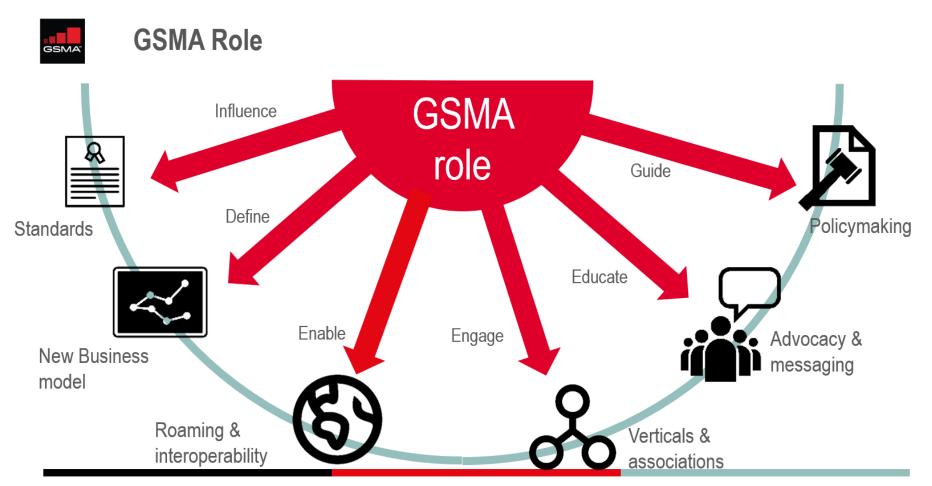

Focuses on activities where collective action can deliver significant benefits

Led the mobile industry to formally commit to the Sustainable Development Goals

5

Current GSMA's Initiative in Leveraging National Partnerships and Cooperation for Digital Transformation