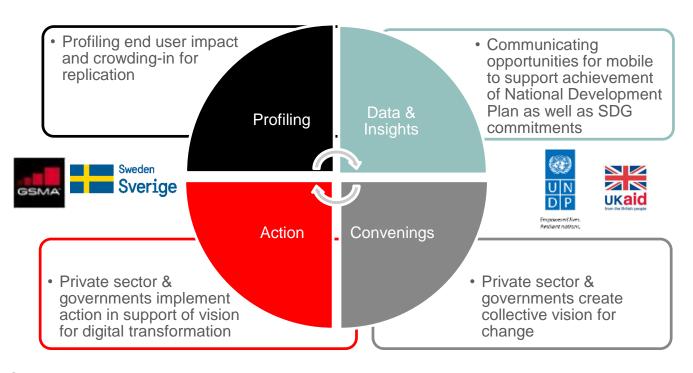

## **National Dialogues for Digital Transformation**

#### A key GSMA initiative to help countries achieve their SDG commitments:

- Brings together key government ministries (ICT, finance, planning, gender, energy, agriculture, health etc), mobile industry leadership and consumer insights to demonstrate how mobile can be a positive force for societal change and build a collective vision to deliver on this opportunity
- Maps mobile's current and potential impact on national development plans and SDG progress
- Supported by SIDA, DFID and United Nations Development Programme

#### Aims to:

- Provide country-level recommendations to industry and government
- Create for a for national policy makers and operator CEOs to agree collaborative next steps to improve social and economic progress towards digital transformation through mobile
- For each country of engagement, an agreed commitment and action plan for Government and private sector to work together to create new social and commercial value and deliver on the SDGs through mobile

### **Increasing collaboration between Industry & Government**

Private sector and public sector collaboration to unlock commercial and social value through mobile

6