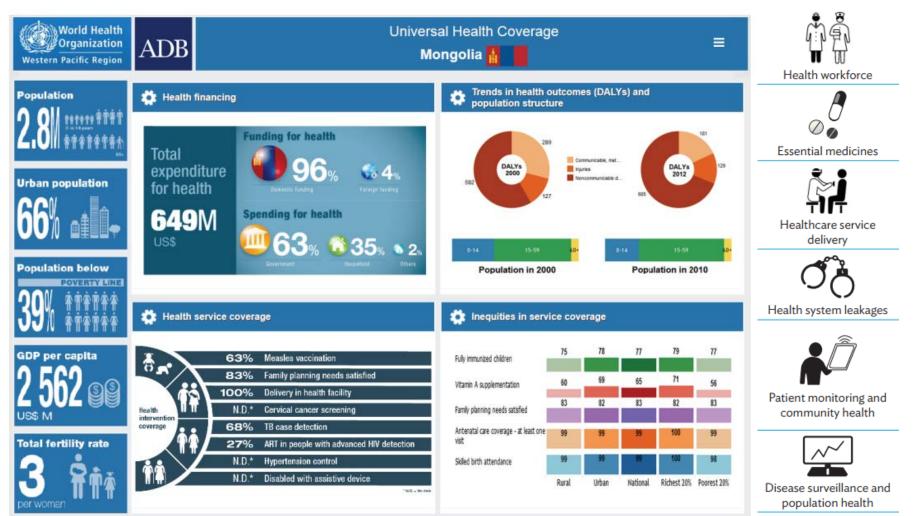

# **Universal Health Coverage/Universal Access Services**

UAS can strengthen:

Sources: WHO WPRO and ADB.

Universal Health Coverage by Design: ICT-enabled Solutions are the Future of Equitable, Quality Health Care and Resilient Health Systems, 2015