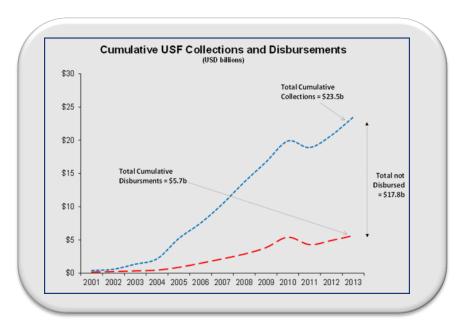

#### **Issues with USF**

• Across 34 Developing Countries, there has been a cumulative USF disbursement gap of US\$ 17.8 billion

Source: E. Sepulveda, ITU Study on USF, 2015

- Root causes of non-disbursement:
  - The USF financial framework (e.g. the collection mechanism) is not conducive to disbursement
  - USF Fee is transferred to the NTF or withheld from USFA (responsibility over fee)
  - The USF legal and regulatory frameworks (legal basis, enabling regulation and scope) are not conducive to disbursement
  - The USF institutional arrangements (administration) are not conducive to disbursement