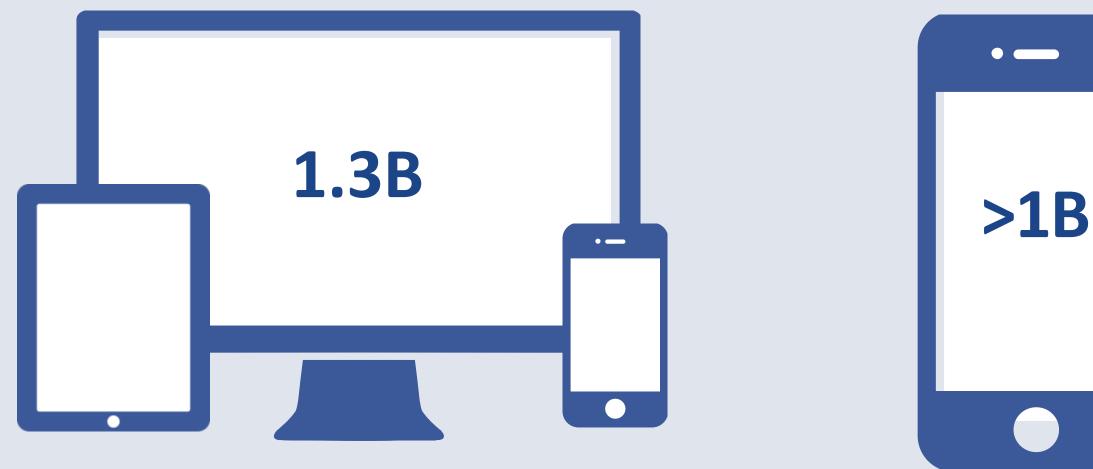

# Children and the Facebook community

Simon Milner Public Policy December, 2014





# Give people the power to share and make the world more open and connected



# People on Facebook ...







# facebook

# Facebook is a community of people aged 13 and above







# Safety@Facebook

| Policies     | • For the Facebook Community                       |
|--------------|----------------------------------------------------|
| Tools        | <ul> <li>To help people resolve problem</li> </ul> |
| Help         | <ul> <li>At every point in the service</li> </ul>  |
| Partnerships | <ul> <li>To complement our expertise</li> </ul>    |
| Feedback     | <ul> <li>To keep on improving</li> </ul>           |



# **Facebook Terms and Policies**

Everything you need to know, all in one place.



## Statement of Rights and Responsibilities

Terms you agree to when you use Facebook.



# Data Use Policy

Information we receive and how it's used.

# **Community Standards**

What's not allo