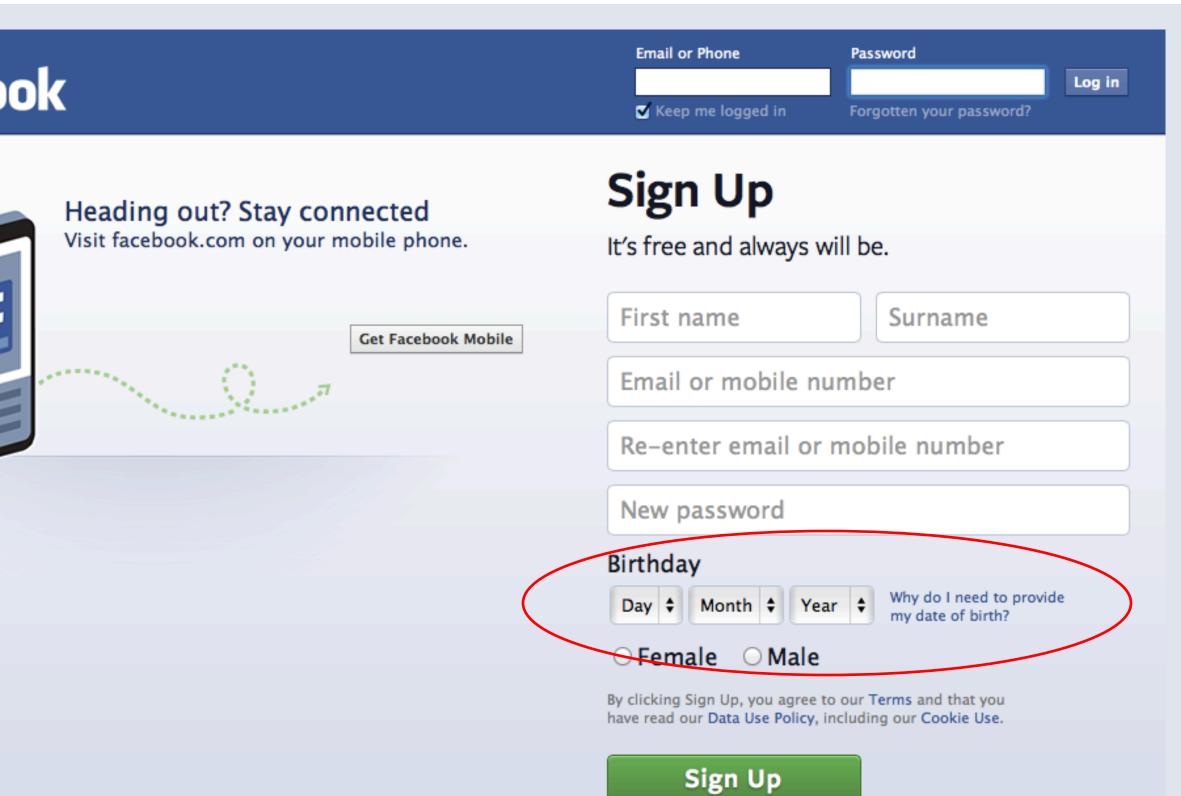

# Children and the Facebook community

Simon Milner Public Policy December, 2014





# Give people the power to share and make the world more open and connected



# People on Facebook ...







# facebook

# Facebook is a community of people aged 13 and above







# Safety@Facebook

| Policies     | • For the Facebook Community                       |
|--------------|----------------------------------------------------|
| Tools        | <ul> <li>To help people resolve problem</li> </ul> |
| Help         | <ul> <li>At every point in the service</li> </ul>  |
| Partnerships | <ul> <li>To complement our expertise</li> </ul>    |
| Feedback     | <ul> <li>To keep on improving</li> </ul>           |



# **Facebook Terms and Policies**

Everything you need to know, all in one place.



## Statement of Rights and Responsibilities

Terms you agree to when you use Facebook.



# Data Use Policy

Information we receive and how it's used.

# **Community Standards**

What's not allowed and how to report abuse.

## For other activity:

- Ads and Sponsored S