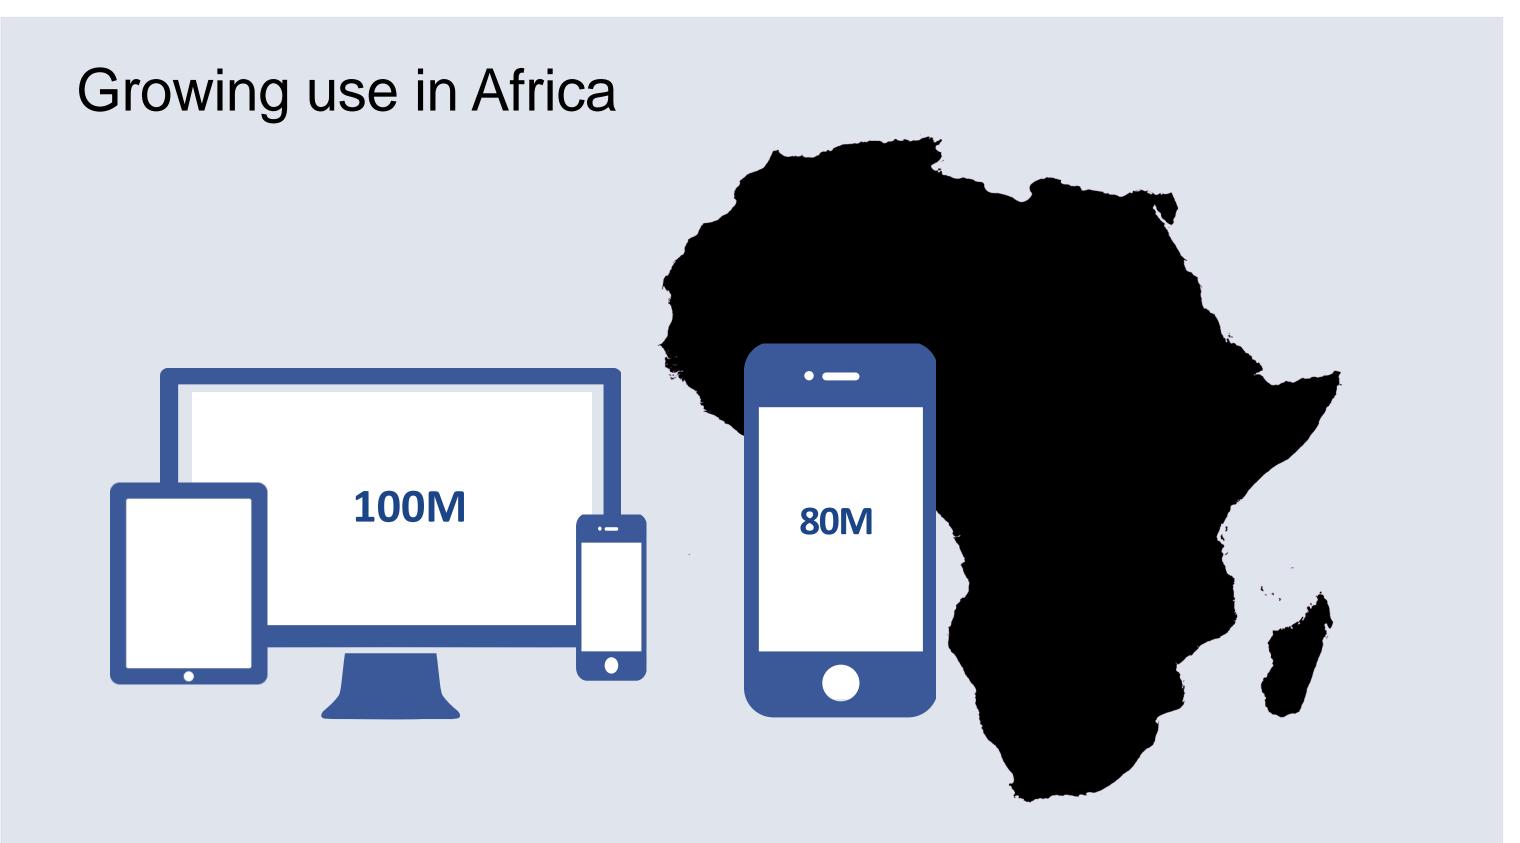

# Children and the Facebook community

Simon Milner Public Policy December, 2014





# Give people the power to share and make the world more open and connected



# People on Facebook ...







# facebook

# Facebook is a community of people aged 13 and above







# Safety@Facebook

| Policies     | • For the Facebook Community                       |
|--------------|----------------------------------------------------|
| Tools        | <ul> <li>To help people resolve problem</li> </ul> |
| Help         | <ul> <li>At every point in the service</li> </ul>  |
| Partnerships | <ul> <li>To complement our expertise</li> </ul>    |
| Feedback     | <ul> <li>To keep on improving</li> </ul>           |



# **Facebook Terms and Policies**

Everything you need to know, all in one place.



## Statement of Rights and Responsibilities

Terms you agree to when you use Facebook.



# Data Use Policy

Information we receive and how it's used.

# **Community Standards**

What's not allowed