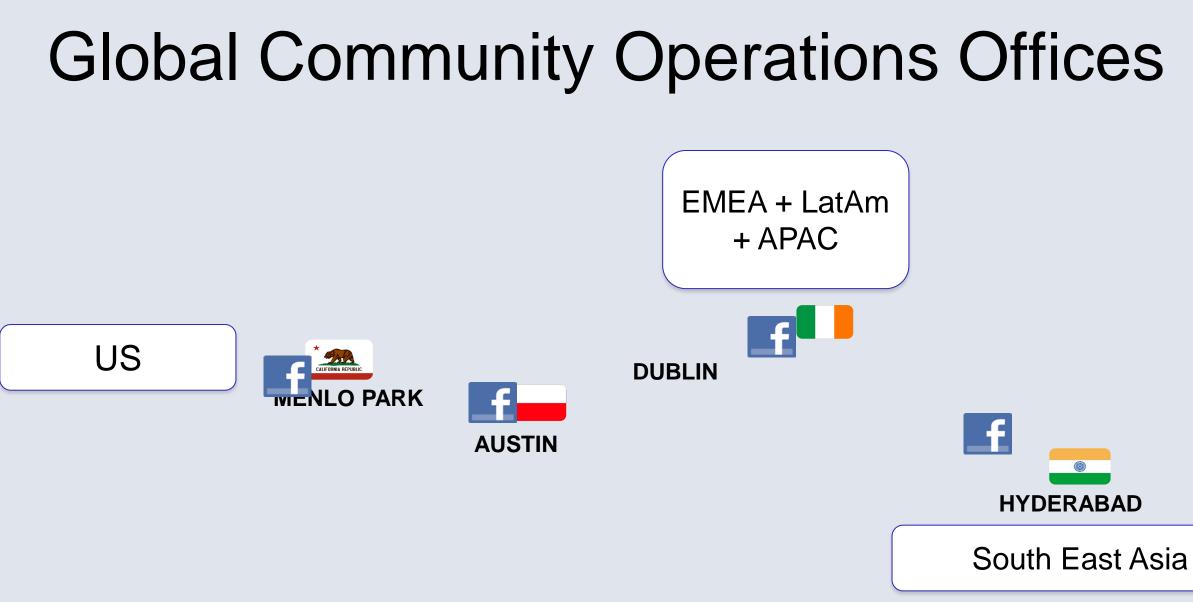

# Children and the Facebook community

Simon Milner Public Policy December, 2014