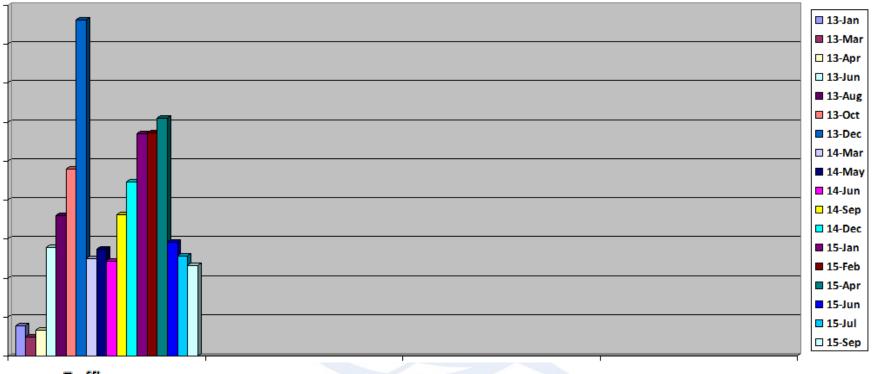

#### MTN SUDAN BEST PRACTICE (OUTBOUND):

| 1       |                                       | 🗆 13-Jan      |
|---------|---------------------------------------|---------------|
|         |                                       | ■ 13-Mar      |
|         |                                       | 🗆 13-Apr      |
|         |                                       | 🗆 13-Jun      |
|         |                                       | ■ 13-Aug      |
|         |                                       | 13-Oct        |
|         |                                       | <b>13-Dec</b> |
|         |                                       | 🗆 14-Mar      |
|         |                                       | 14-May        |
|         |                                       | 🖬 14-Jun      |
|         |                                       | 14-Sep        |
|         |                                       | ■ 14-Dec      |
|         | · · · · · · · · · · · · · · · · · · · | 🗖 15-Jan      |
| Traffic |                                       | 🗖 15-Feb      |

The Outbound Traffic Increased after launched RLH offer