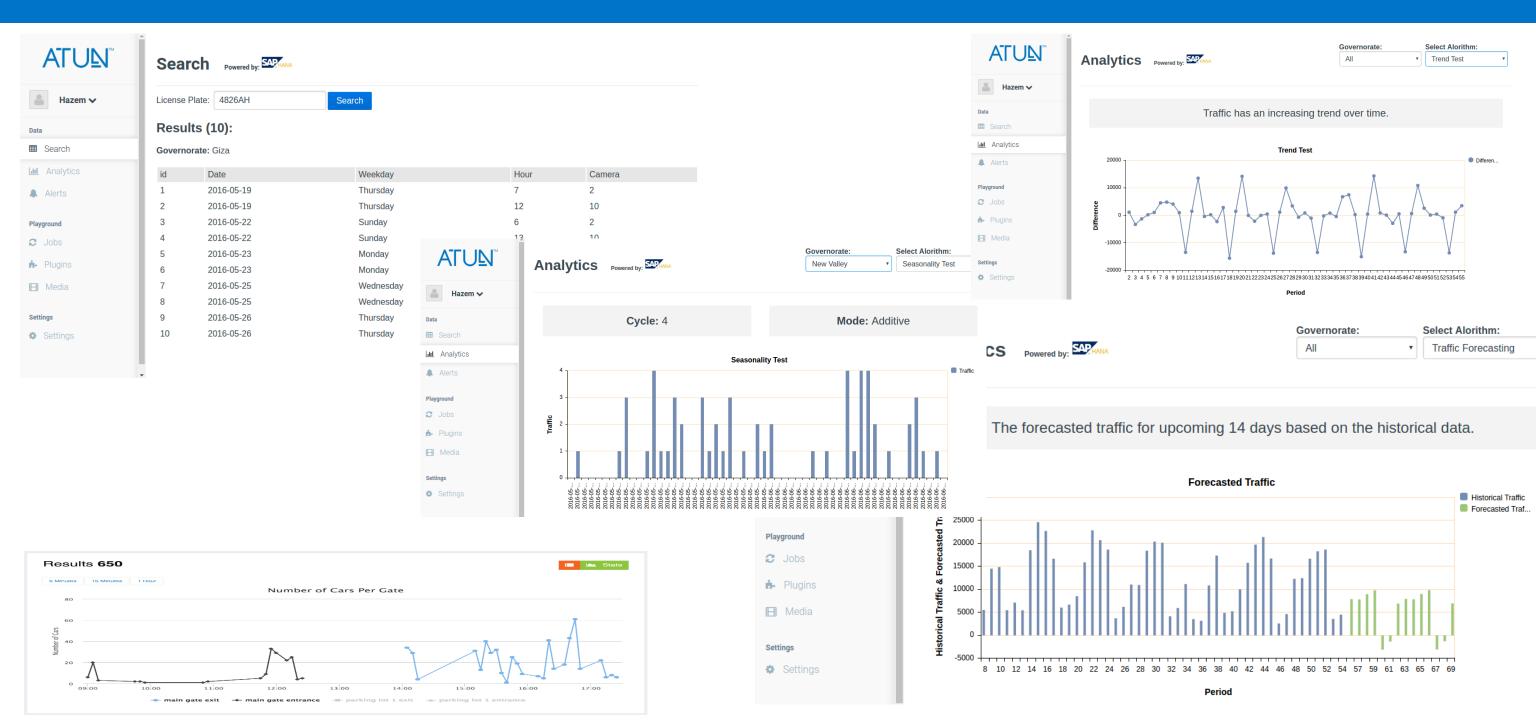

### Scalable Retail Analytics

### Visual Representation of Visitors Count

### **Detailed Generated Reports**

- in a provided area
- Spotted time, date and location
- Easily customized
- Ability to be automated

#### Results

OUT : 3 IN : 1

DateTime : 11/04/2016 11:58:15 MediaSource : MazayaCorridor

OUT: 3

DateTime : 11/04/2016 11:58:25 MediaSource : MazayaCorridor

OUT : 5

DateTime : 11/04/2016 11:58:45 MediaSource : MazayaCorridor

### **Detecting Retail Heat Maps**

Heat maps are used to show crowd distributions at different designated areas over a period of time

### **Traffic Analytics & Reports**