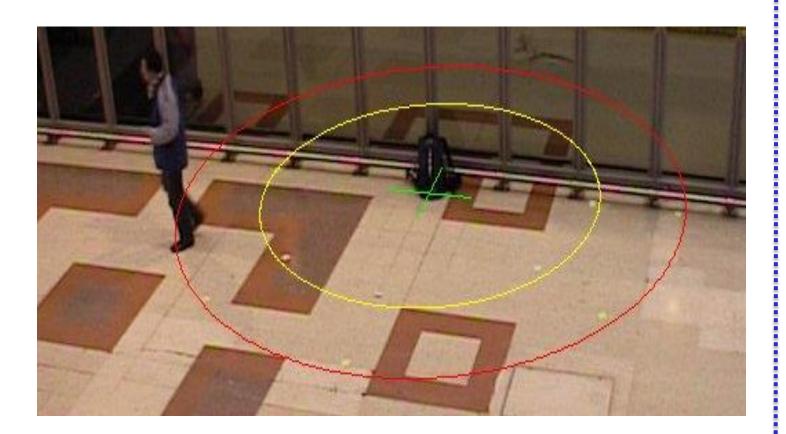

#### **Abandoned Luggage Detection**

Detection of objects left behind in areas under surveillance areas under surveillance

#### **Intruder Detection**

Detection of Intruder in areas under surveillance