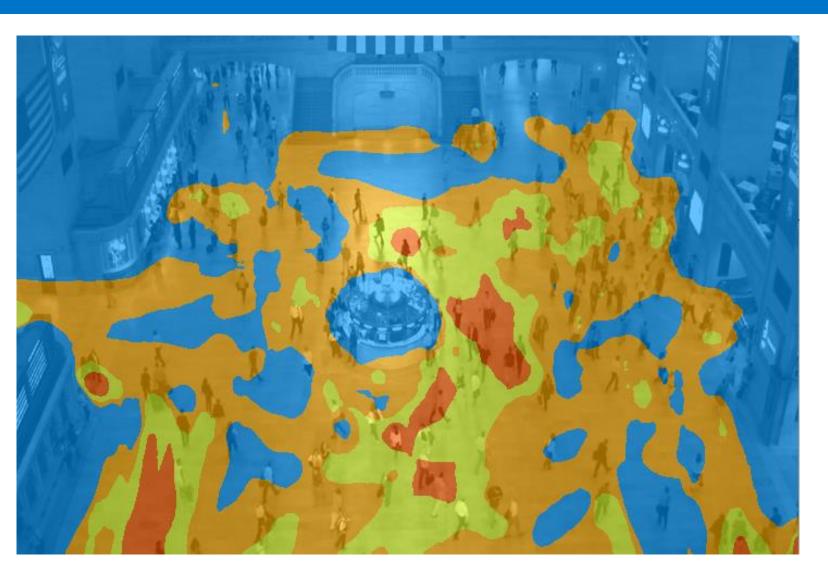

### **Detecting Retail Heat Maps**

Heat maps are used to show crowd distributions at different designated areas over a period of time