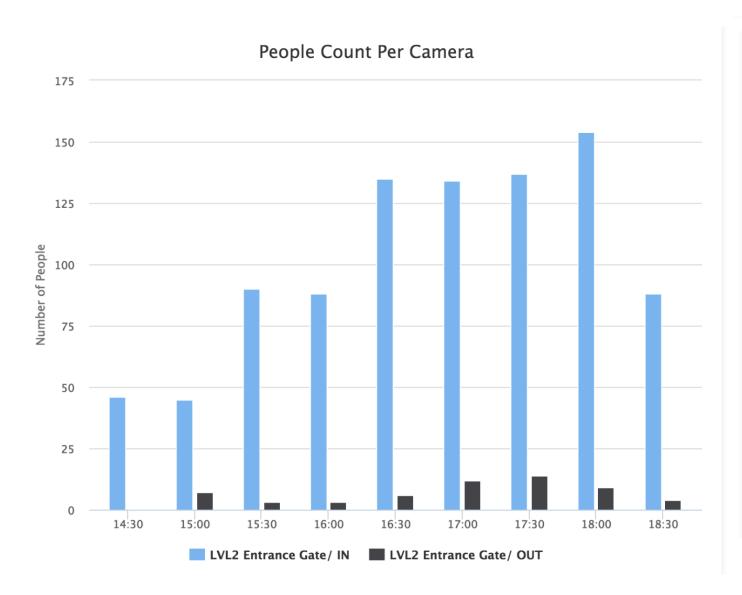

### Visual Representation of Visitors Count

### **Detailed Generated Reports**

- in a provided area
- Spotted time, date and location
- Easily customized
- Ability to be automated