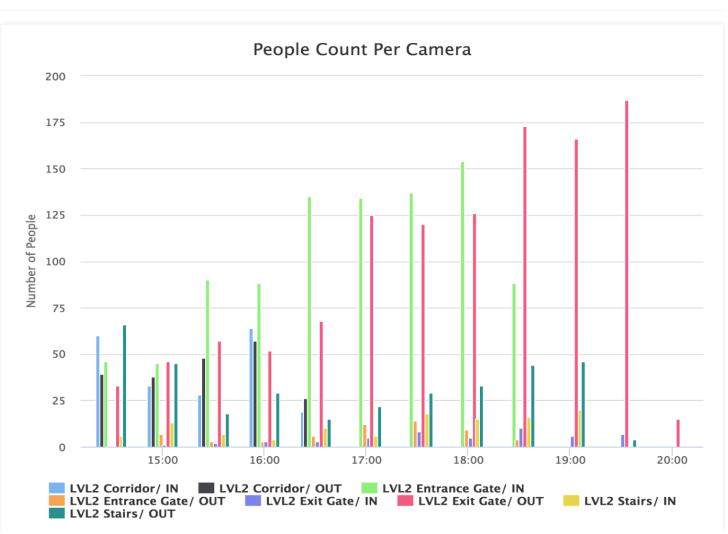

### Visual Representation of Visitors Count

### **Detailed Generated Reports**

- in a provided area
- Spotted time, date and location
- Easily customized
- Ability to be automated