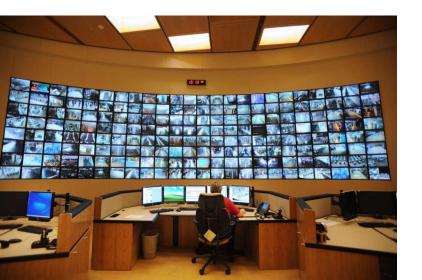

### Scalable City Surveillance

- Monitor traffic anomalies & act quickly to resolve problems
- Generate alerts for incidents requiring attention
- Generate alarms for crimes and suspicious activities
- Enormous amount of data to be processed
- Real-time alerts are essential