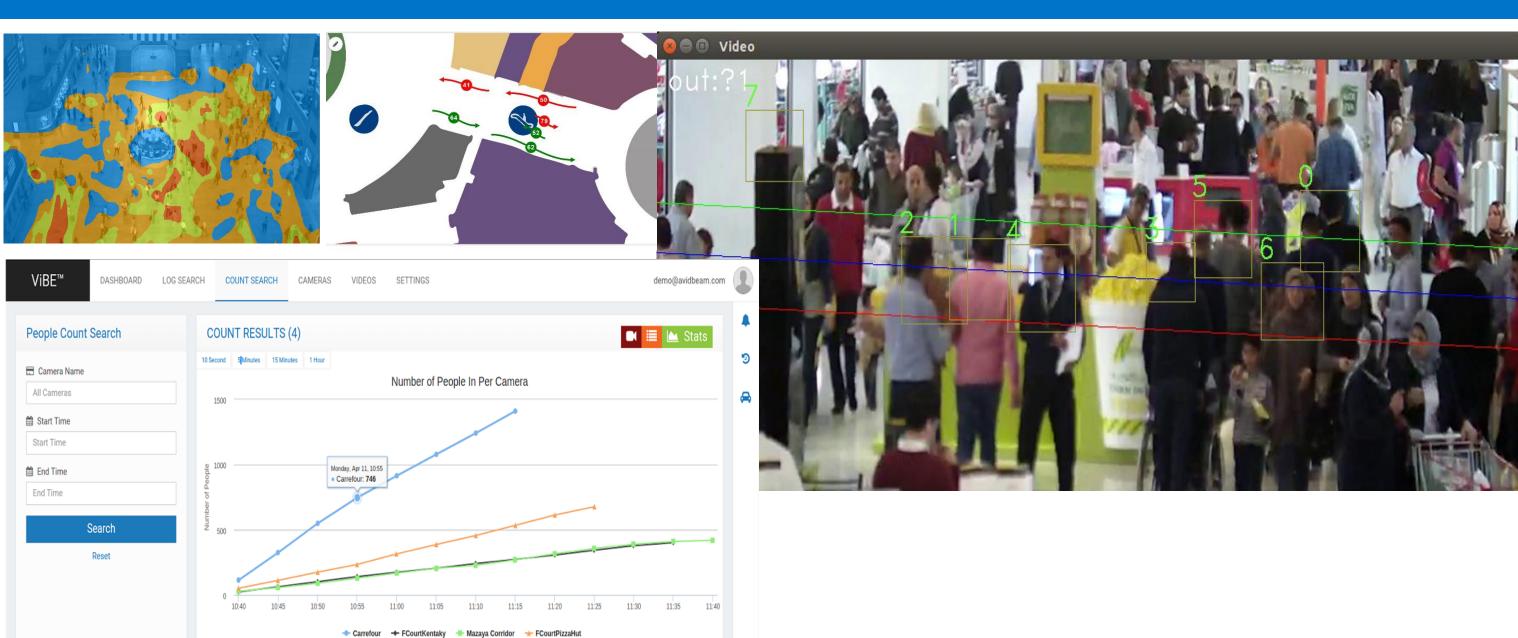

### Visual Representation of Visitors Count

### **Detailed Generated Reports**

- in a provided area
- Spotted time, date and location
- Easily customized
- Ability to be automated

#### Results

OUT : 3 IN : 1

DateTime : 11/04/2016 11:58:15 MediaSource : MazayaCorridor

OUT: 3

DateTime : 11/04/2016 11:58:25 MediaSource : MazayaCorridor

OUT : 5

DateTime : 11/04/2016 11:58:45 MediaSource : MazayaCorridor

### **Detecting Retail Heat Maps**

Heat maps are used to show crowd distributions at different designated areas over a period of time