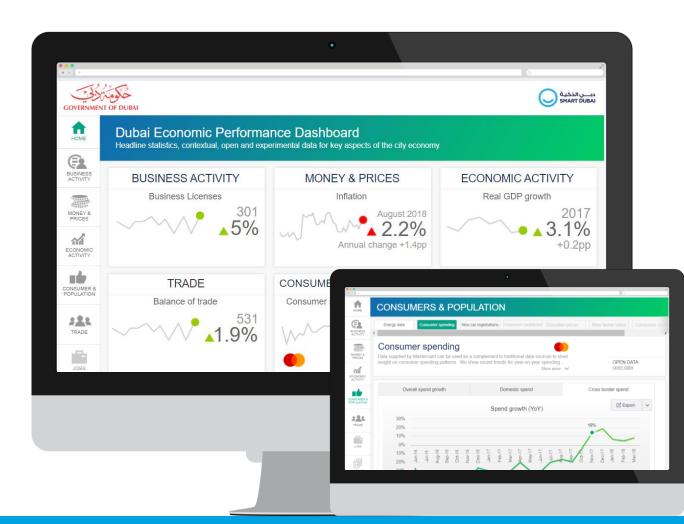

# **Economic Dashboard**

# Leadership dashboard providing relevant economic indicators and contextual data in one place

A focus for economic data and policy discussion

Merging data from established and new sources such as MasterCard, Bloomberg, PropertyFinder, and MAF

Descriptive and comparative fields such as city, region, global, etc

Predictive and prescriptive (AI) is near-at-hand

UX is ready to be rolled out