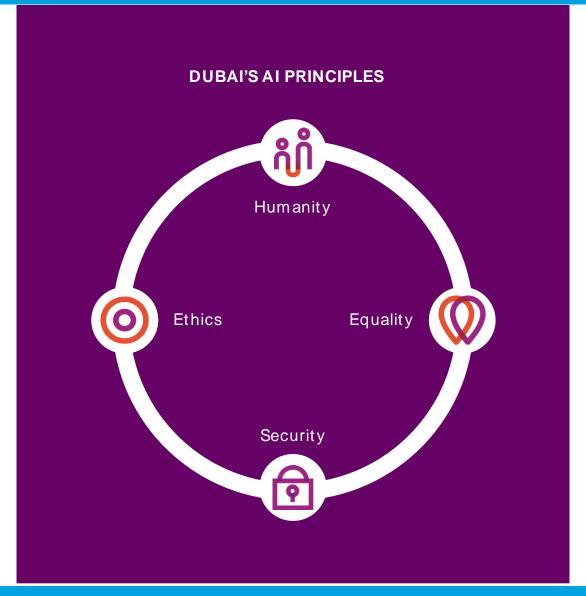

# **Artificial Intelligence Ethics**

Developing AI Ethics Principles & Guidelines to excel in the use and development of AI for human benefit and happiness

Dubai's AI Principles

Ethical Al Guidelines

FATE Self-Assessment Checklist