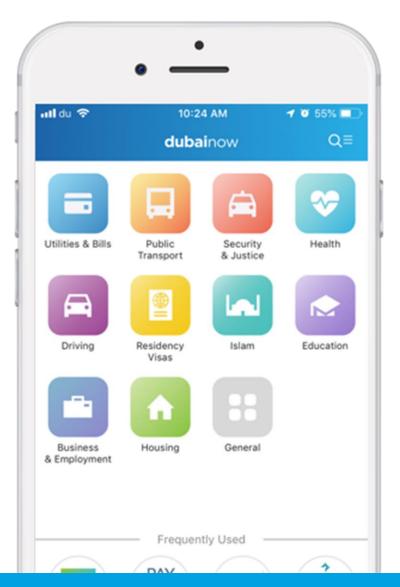

# 1BILLION PAPERS

REDUCED ANNUALLY

Smart Dubai will be the paperless, sustainable smart city of the future by 2021.

One app for all government services, paperless and connected by 2021

70+ Services

**30+ Entities** 