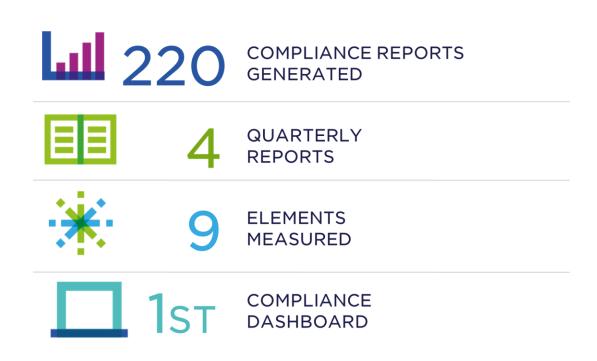

# **Compliance Dashboard**

Compliance dashboard and report to enhance City Data Governance & Improve Compliance

Dubai Pulse is the digital backbone of smart transformation

TODAY, 422 datasets have been INGESTED ON DUBAI PULSE