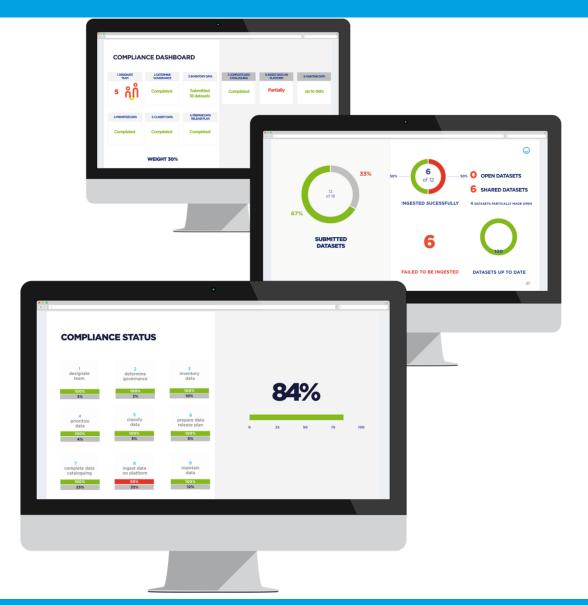

# **Compliance Dashboard**

Compliance dashboard and report to enhance City Data Governance & Improve Compliance

Dubai Pulse is the digital backbone of smart transformation

TODAY, 422 datasets have been INGESTED ON DUBAI PULSE

2000+
DATA SETS IDENTIFIED

35
PARTICIPATING ENTITIES

635K

TOTAL DATASETS

HITS SINCE

AUGUST 2017

DATASETS
DOWNLOADED
SINCE AUGUST 2017

SERVICES AVAILABLE INCLUDING: IaaS, PaaS, DTaaS, IOTaaS, DBaas, DSaaS, and DaaS