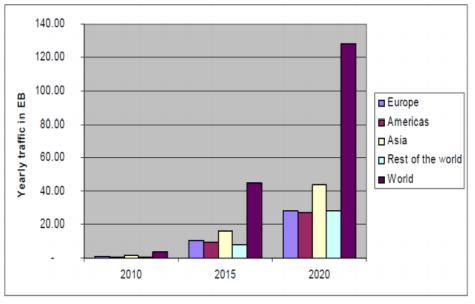

# Greater Demand for Mobile Spectrum - Infocomm Usage & Accessibility on the Rise

Mobile forecasts (including M2M – dates refer to end of corresponding year)

| Global Base (million) | 2010  | 2015  | 2020  |
|-----------------------|-------|-------|-------|
| Europe                | 1 033 | 1 222 | 1 427 |
| Americas              | 915   | 1 166 | 1 437 |
| Asia                  | 2 579 | 3 825 | 4 957 |
| Rest of the world     | 801   | 1 276 | 1 863 |
| World                 | 5 328 | 7 490 | 9 684 |

**Source: International Telecommunication Union** 