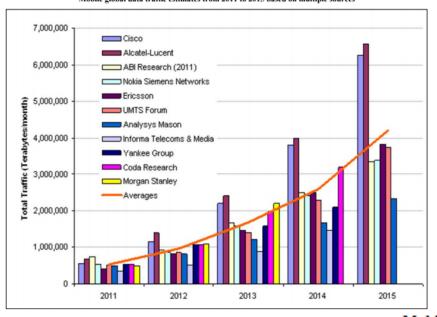

# Greater Demand for Mobile Spectrum - Infocomm Usage & Accessibility on the Rise

Mobile forecasts (including M2M – dates refer to end of corresponding year)

| Global Base (million) | 2010  | 2015  | 2020  |
|-----------------------|-------|-------|-------|
| Europe                | 1 033 | 1 222 | 1 427 |
| Americas              | 915   | 1 166 | 1 437 |
| Asia                  | 2 579 | 3 825 | 4 957 |
| Rest of the world     | 801   | 1 276 | 1 863 |
| World                 | 5 328 | 7 490 | 9 684 |

**Source: International Telecommunication Union** 