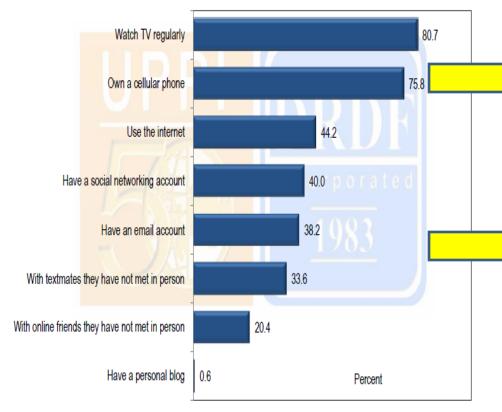

### Region VI youth are digitally wired

**#YAF\$4** 

0998-532-4047

0917-775-92-56

0925-546-99-19

Toll free helpline:

1-800-320-10-TEEN

Social Network Marketing sites: ahconnect

### Region VI youth are digitally wired

# Region VI youth are digitally wired

0998-532-4047

0917-775-92-56

0925-546-99-19

Toll free helpline:

1-800-320-10-TEEN

**Social Network Marketing sites:** ahconnect

**#YAF\$4** 