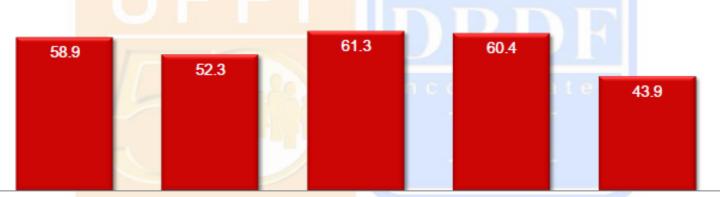

#### 7 in 10 Region VI youth feel invincible to AIDS

PERCENT OF YOUTH WHO THINK THAT THERE IS NO CHANCE OF HIM/HER GETTING AIDS