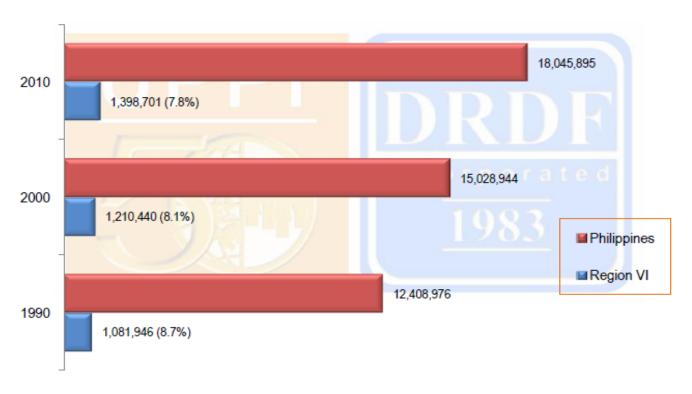

#### Number and percent of youth population: Philippines and Region VI

**#YAFS4** 