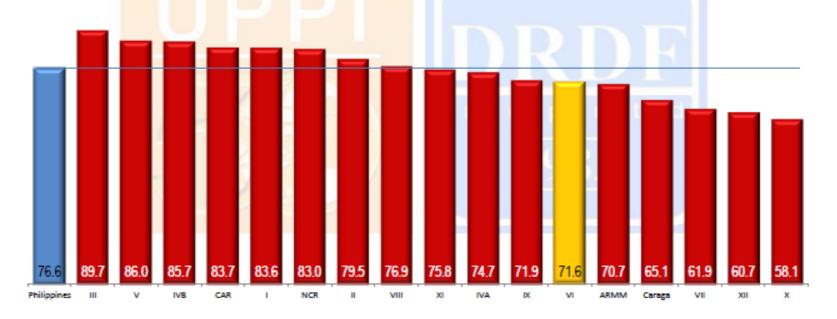

## Alternative Service Delivery Points

Almost 1 in 3 Region VI youth has engaged in premarital sex

#YAF

Demographic Research & Development Foundation • University of the Philippines Population Institut

16.9% of 15-19 year old have already had their sexual debut.