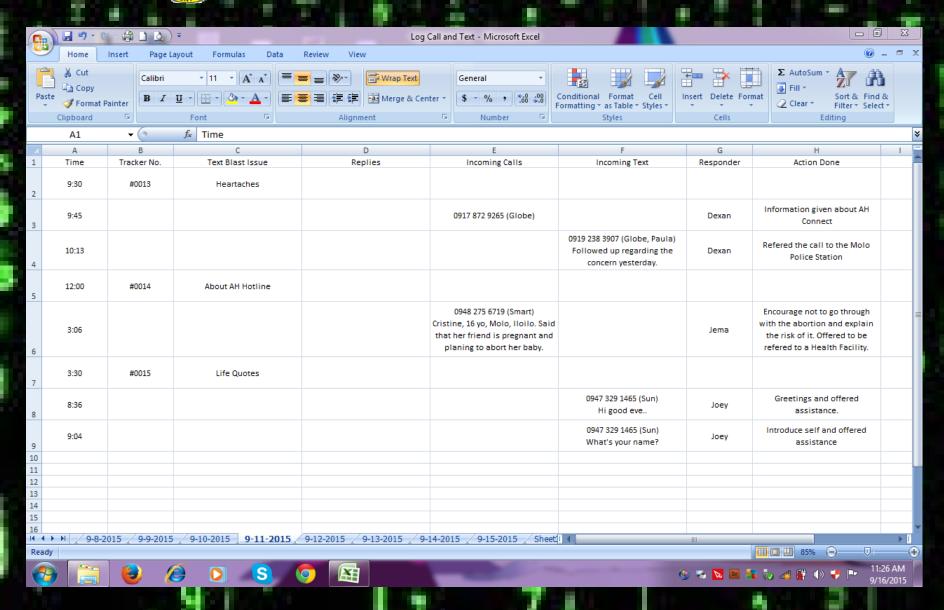

#### **DOCUMENTATION FOR CALLS AND TEXTS**

September 10, 2015

| September 10, 2015 |             |                  |         |                          |                                                                                                                    |                       |                                                                                                                              |  |  |  |
|--------------------|-------------|------------------|---------|--------------------------|--------------------------------------------------------------------------------------------------------------------|-----------------------|------------------------------------------------------------------------------------------------------------------------------|--|--|--|
| Time               | Tracker No. | Text Blast Issue | Replies | Incoming Calls           | Incoming Text                                                                                                      | Responder             | Action Done                                                                                                                  |  |  |  |
| 8:30               | #0010       | HIV              |         |                          |                                                                                                                    |                       |                                                                                                                              |  |  |  |
| 11:30              | #0011       | Life Qoutes      |         |                          |                                                                                                                    |                       |                                                                                                                              |  |  |  |
| 11:40              |             |                  |         | 0948 798 3520<br>(Smart) |                                                                                                                    | Jema                  | Information given about AH Connect                                                                                           |  |  |  |
| 3:00               | #0012       | About AH Hotline |         |                          |                                                                                                                    |                       |                                                                                                                              |  |  |  |
| 6:18               |             |                  |         |                          | 0916 918 8650 (Globe)<br>Unlimited Internet Offer                                                                  | Arlyne                | Refuse                                                                                                                       |  |  |  |
| 7:01               |             |                  |         |                          | 0926 1084 984 (Globe)<br>Unlimited Internet Offer                                                                  | Arlyne                | Refuse                                                                                                                       |  |  |  |
| 8:21               |             |                  |         |                          | 0948 798 3520 (Smart) Asking, if a person experiencing stress will decide to committe suicide. What are the signs? | Ceni                  | The signs are lack of appetite, gives price possesion, and depress. Offered to share problem and refer to health facilities. |  |  |  |
| 8:57               |             |                  |         | 0926 269 2413<br>(Globe) |                                                                                                                    | Arlyne                | Information given about AH Connect                                                                                           |  |  |  |
| 9:19               |             |                  |         |                          | because she saw a man at their                                                                                     | Joey<br>Arlyn<br>Ceni | she should report it to<br>the barangay caption<br>or official, they will be<br>the one who can<br>contact the police        |  |  |  |