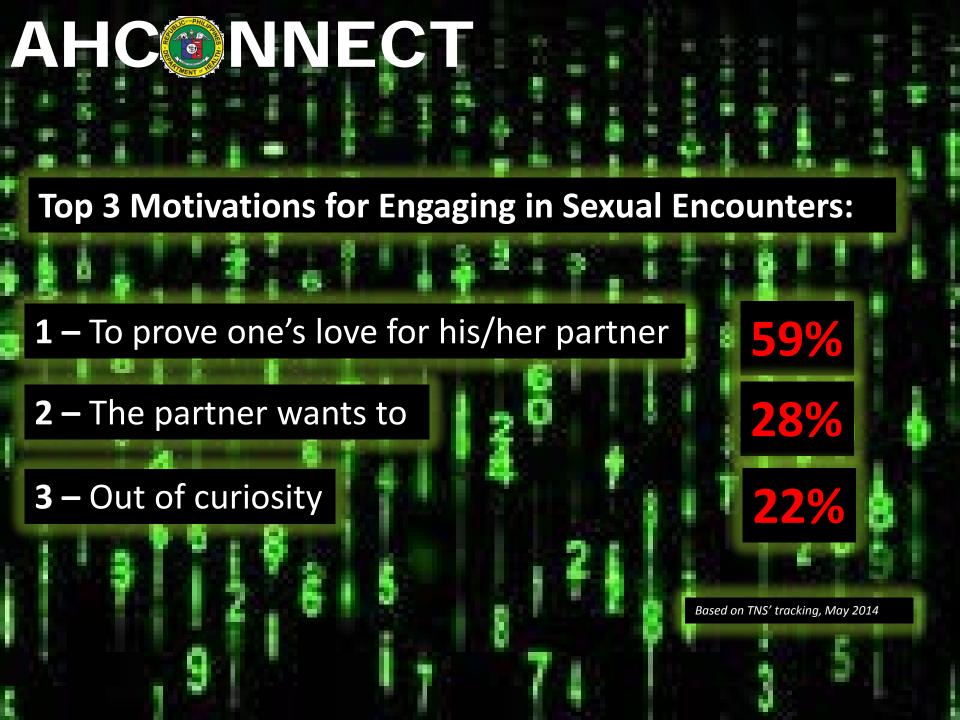

## Region VI youth have also engaged in other risky sexual activities

- 3.8% have engaged in casual sex (Philippines: 5%)
- 3.1% have FUBU experience (Philippines: 4%)
- 3.9% of male youth have MSM experience (Philippines: 5%)
- 1.1% of ever-married youth (including those living-in) have extramarital sex experience (Philippines: 3%)
- Most of these risky sexual activities are unprotected against the risk of pregnancy and/or STIs