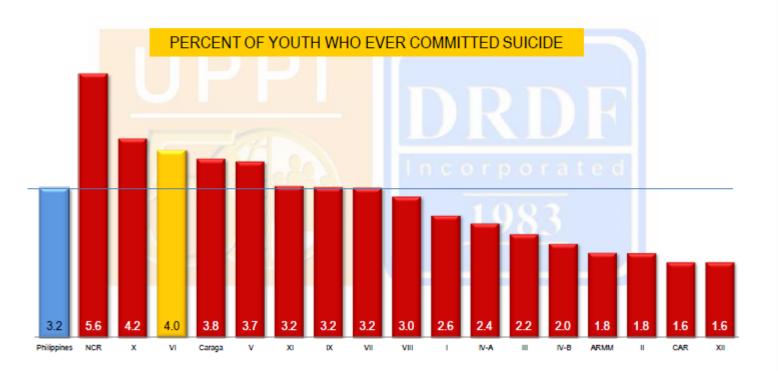

Proportion of Region VI youth who attempted suicide is the 3<sup>rd</sup> highest in the country

**#YAFS4** 

Demographic Research & Development Foundation • University of the Philippines Population Institute