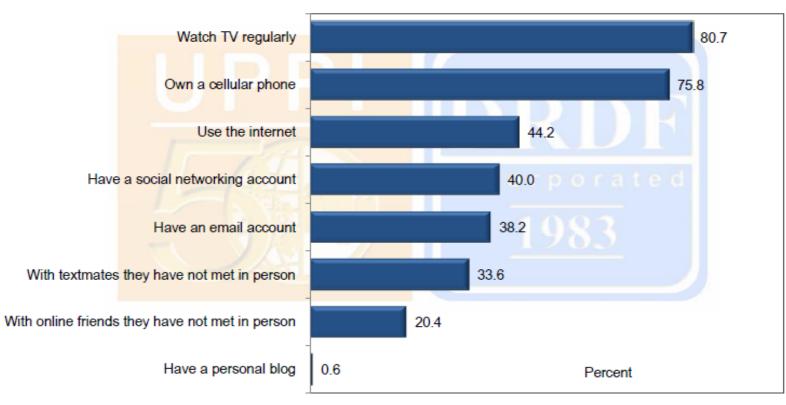

### Region VI youth are digitally wired

**#YAF\$4** 

0998-532-4047

0917-775-92-56

0925-546-99-19

Toll free helpline:

1-800-320-10-TEEN

Social Network Marketing sites: ahconnect

### Region VI youth are digitally wired

# Region VI youth are digitally wired

0998-532-4047

0917-775-92-56

0925-546-99-19

Toll free helpline:

1-800-320-10-TEEN

**Social Network Marketing sites:** ahconnect

**#YAF\$4** 