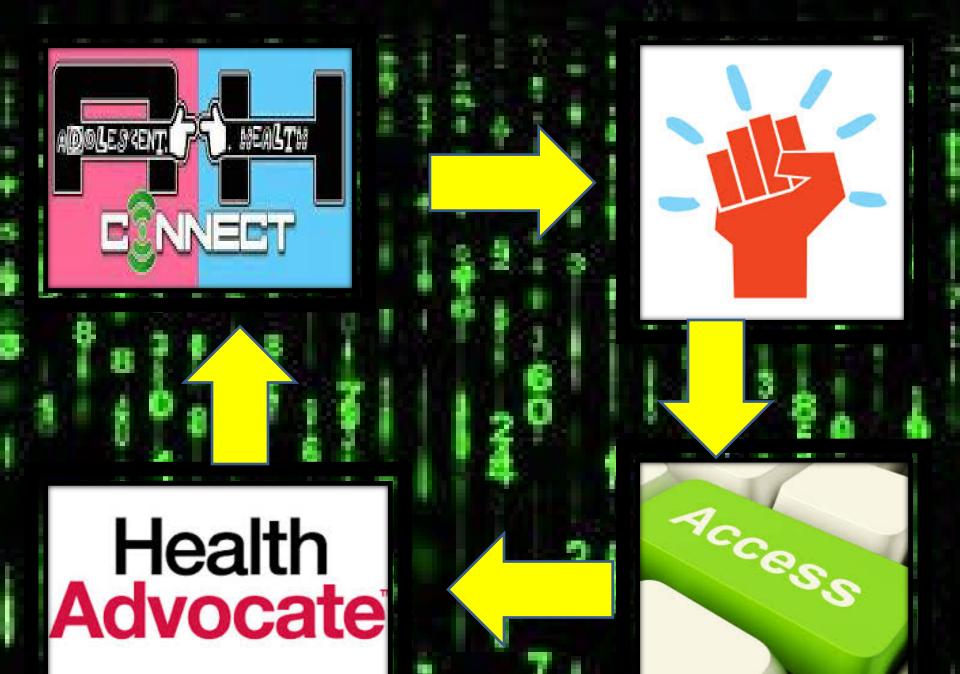

ly wired





#### Region VI youth have also engaged in other media-related sexual activities

- 0.1% have recorded themselves having sex
  - Philippines: 0.8%
- 1.7% have engaged in sex with someone they met online or through text messages
  - Philippines: 3.7%
- 5.0% have engaged in phone sex
  - Philippines: 5.8%





# Region VI youth ranks 3<sup>rd</sup> in sharing of sex videos through cellphones or internet



**#YAFS4** 





#### Number and percent of youth population: Philippines and Region VI



**#YAFS4** 

## What is AHC IN

# Region VI youth are digitally wired



0998-532-4047



0917-775-92-56



0925-546-99-19

Toll free helpline:

1-800-320-10-TEEN

**Social Network Marketing sites:** ahconnect









**#YAF\$4** 



### Alternative Service Delivery Points

















0998-532-4047



0917-775-92-56



0925-546-99-19



#### 1-800-320-10-TEEN

Social Network
Marketing sites:
ahconnect



































## AHCONNECT- so what?

### MEASURING RESULTS







#### DATABANK FOR TEXTBLASTS AS OF SEPTEMBER 7-11 2015

| DITTIDIT  | III I OI      | I LIXI DELL         |                     |                     |                                                      |                                                                                 |
|-----------|---------------|---------------------|---------------------|---------------------|------------------------------------------------------|---------------------------------------------------------------------------------|
|           | # of Contacts | # of Messages or    | # of Messages S