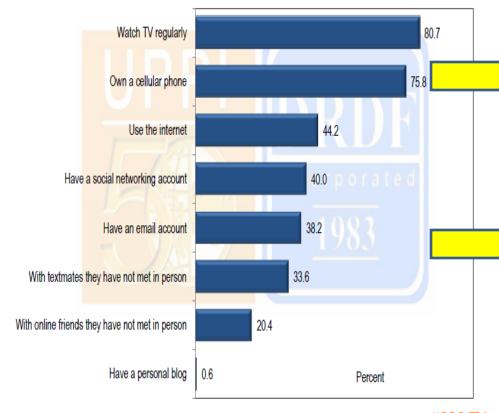

### Region VI youth are digitally wired

**#YAF\$4** 

0998-532-4047

0917-775-92-56

0925-546-99-19

Toll free helpline:

1-800-320-10-TEEN

Social Network Marketing sites: ahconnect

### Region VI youth are digitally wired

# Region VI youth are digitally wired

0998-532-4047

0917-775-92-56

0925-546-99-19

Toll free helpline:

1-800-320-10-TEEN

**Social Network Marketing sites:** ahconnect

**#YAF\$4** 