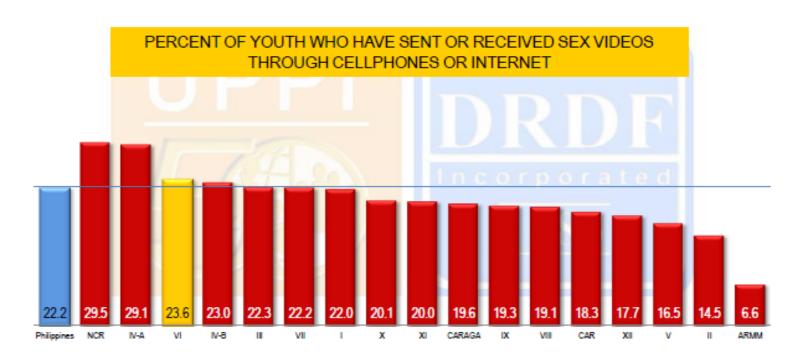

# Region VI youth ranks 3<sup>rd</sup> in sharing of sex videos through cellphones or internet

**#YAFS4** 