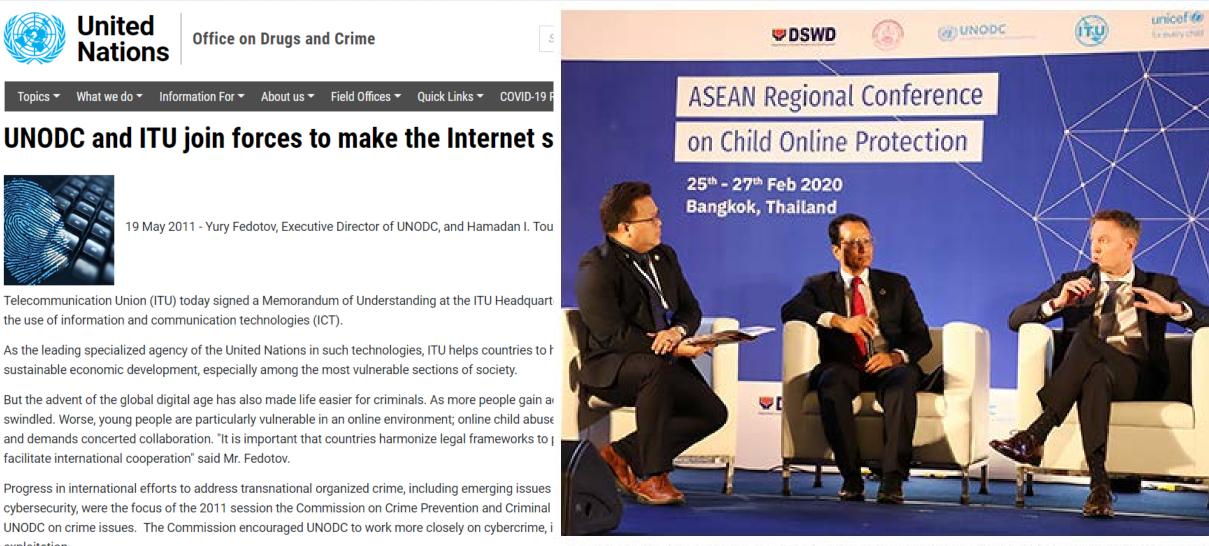

#### Regional Office for Southeast Asia and the Pacific

Regional Representative Jeremy Douglas speaks on a panel about UNODC mandates and assistance in Southeast Asia

countries; training and joint workshops; dissemination of information; prevention and education materials; and knowledge and data analysis.

The Memorandum of Understanding covers areas for cooperation, such as capacity building and tech