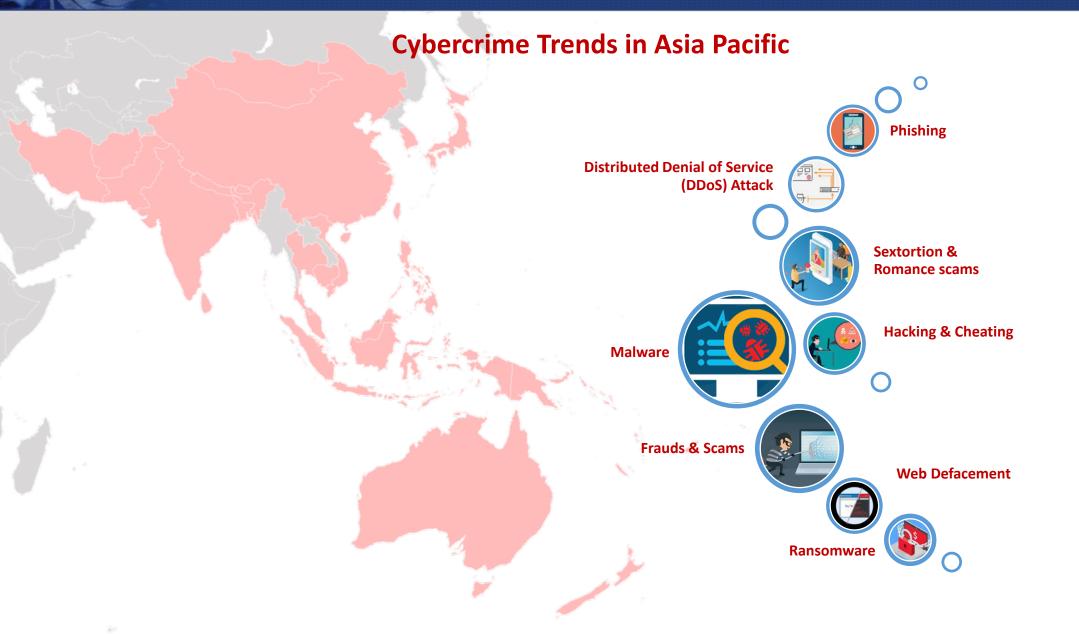

### **Global Programme on Cybercrime**

Cybercrime

Online Child Protection

Digital Forensics

exploitation.