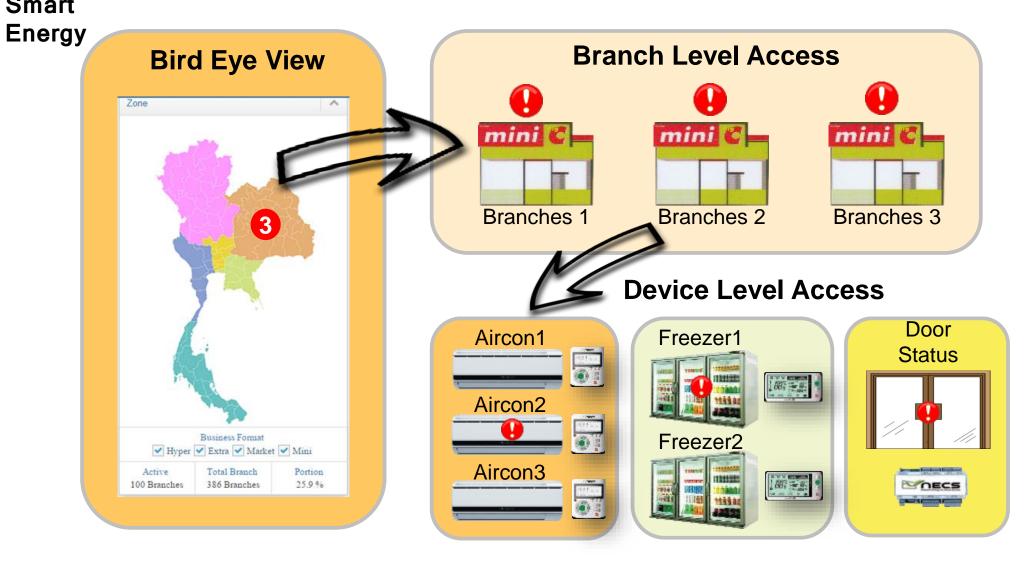

# Smart

## Portable Energy Meter

Energy ... \$ 2 = all AIS 46 อุปกรณ์ กราฟ> **PMT010** ยูนิตศาไฟ 6.229 เริ่มเก็บตั้งแต่ 09/07/2016 แรงต้นไท่ฟ้า กระแสไฟฟ้า 2670 225.95 กาลงไฟฟ้า เพาเวอร์แฟคเตอร์ 520.89 -0.86

**Energy Management System** 