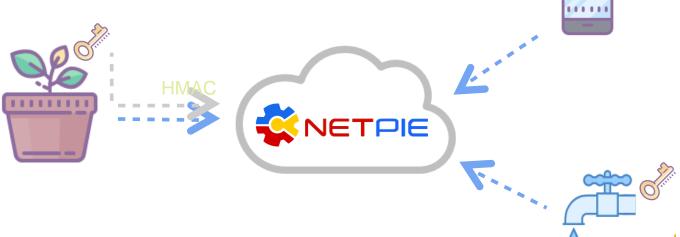

#### **NETPIE** Authentication & Authorization

- Patent-pending methods to support low-power IoT devices
- Digital signature for device authentication
- Dynamic authorization based on modified OAuth protocol