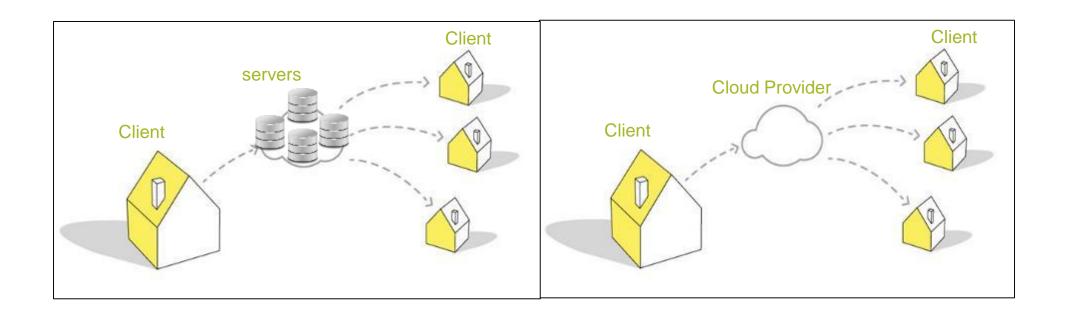

## Central Servers vs Cloud Infrastructure Where things chat

Pro: full control of your servers Con: tedious burden, server admin, capital investment

Pro: pay-per-use, no initial investment Con: still need to install and configure servers, DB