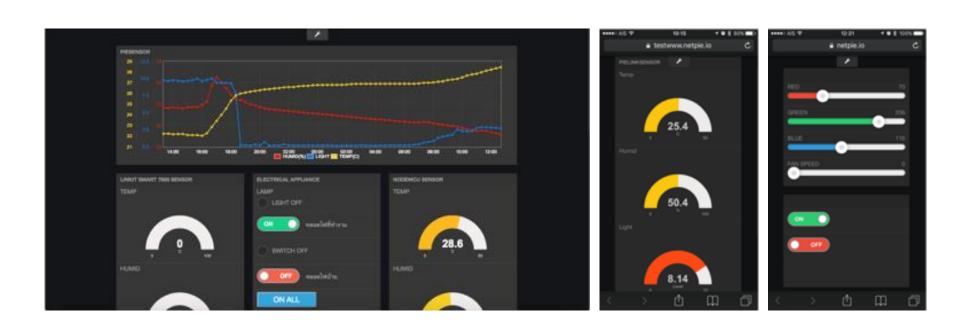

## **NETPIE** Sensor Data History

- Sensor data logger for long-term data collection
- API and visualization tools for viewing historical data

#### **NETPIE** Customizable Dashboard

- Flexible, customizable dashboard
- Offer both web-based dashboard and stand-alone opensource dashboard for private web hosting