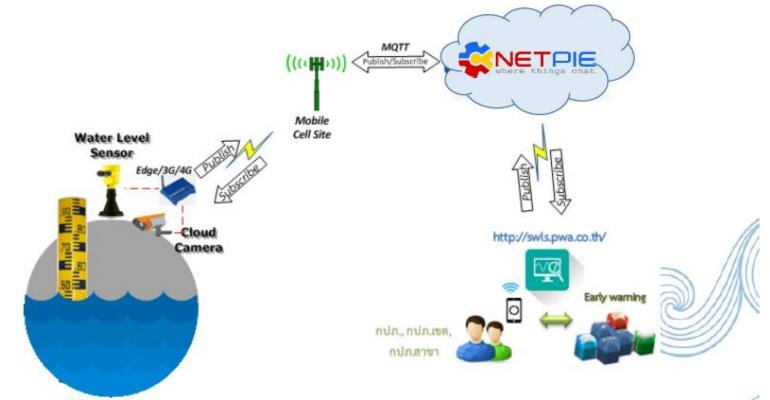

## ระบบบริหารจัดการน้ำดิบพร้อมการแจ้งเตือนอัตโนมัติ

การประปาส่วนภูมิภาค : Provincial Waterworks Authority

## รูปแบบการทำงานของระบบ ตรวจวัด แบบใหม่