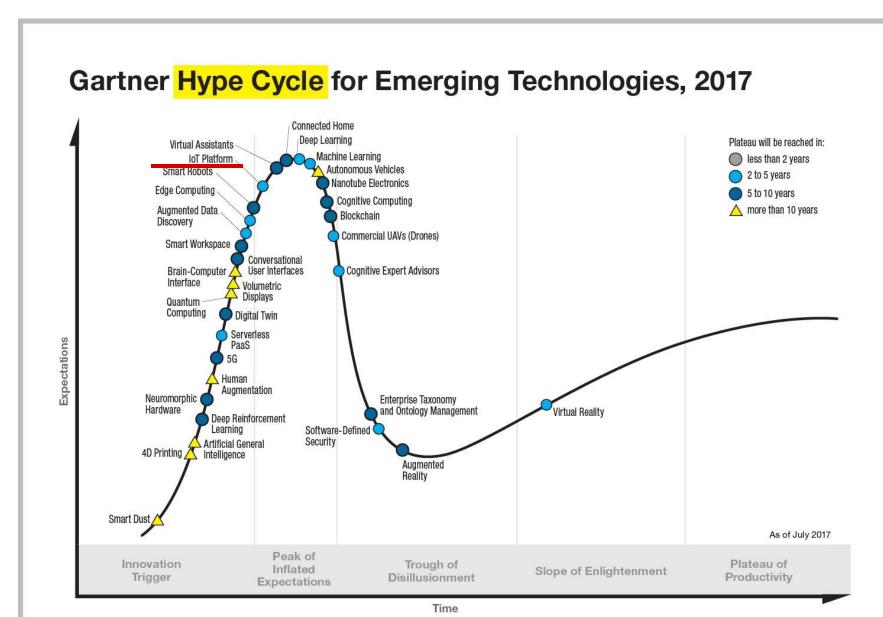

## A PLATFORM TO SPEED UP IOT DEVELOPMENT

Panita Pongpaibool NECTEC



## IoT Thailand Market Forecast



Source: Frost and Sullivan, 2014

#### IoT Enablers





## IoT Components





#### Cloud





## Central Servers vs Cloud Infrastructure Where things chat





Pro: full control of your servers Con: tedious burden, server admin, capital investment

Pro: pay-per-use, no initial investment Con: still need to install and configure servers, DB



## Pains of IoT Development



## IoT Platform





Source: Gartner Hype Cycle 2016

## IoT Platform





Source: Gartner Hype Cycle 2017



#### IoT Platform Market

#### **Overall IoT Platform market**



IoT platform revenue 2017

1 116%

\$2.0 billion

machnation

Source: IoT Analytics 2016



## **IoT Platform Components**















External Interfaces



## Types of IoT Platform





## 450+ IoT Platforms





## Generic & Public IoT Platforms













## Service Launched Date







## NETPIE is Back-end of IoT Applications







## **NETPIE Services**





#### **NETPLE** Real-time Communication

- Real-time, instant-messaging style of communication
- Support 2-way communication without public IP address
- Connection security through TLS





#### **NETPIE** Authentication & Authorization

- Patent-pending methods to support low-power IoT devices
- Digital signature for dev