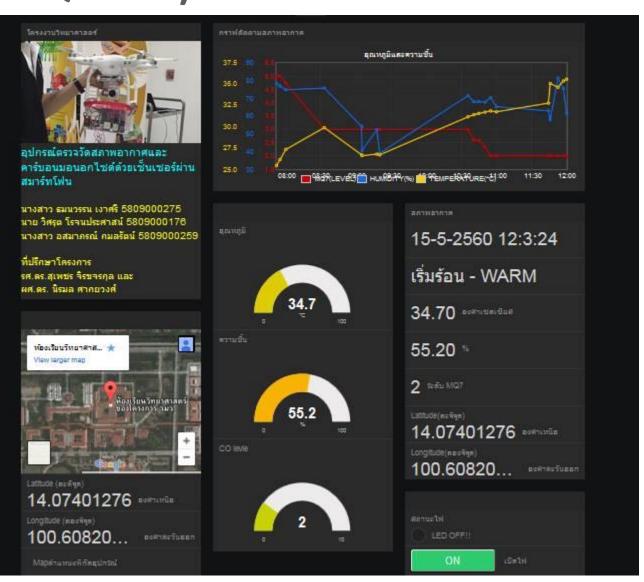

วิศรุต โรจนประศาสน์ อสมาภรณ์ ทมลรัตน์ ธมนวรรณ เงาศรี

## ระบบบริหารจัดการน้ำดิบพร้อมการแจ้งเตือนอัตโนมัติ

การประปาส่วนภูมิภาค : Provincial Waterworks Authority