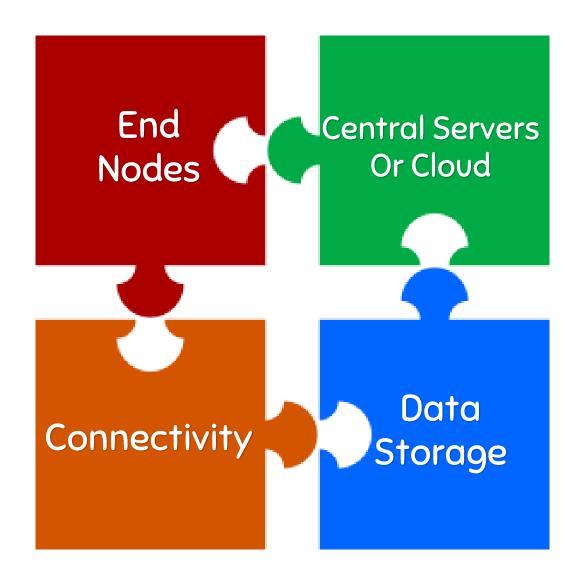

## A PLATFORM TO SPEED UP IOT DEVELOPMENT

Panita Pongpaibool NECTEC



## IoT Thailand Market Forecast



Source: Frost and Sullivan, 2014

#### IoT Enablers





## IoT Components





#### Cloud





## Central Servers vs Cloud Infrastructure Where things chat





Pro: full control of your servers Con: tedious burden, server admin, capital investment

Pro: pay-per-use, no initial investment Con: still need to install and configure servers, DB



## Pains of IoT Development



## IoT Platform





Source: Gartner Hype Cycle 2016

## IoT Platform





Source: Gartner Hype Cycle 2017



#### IoT Platform Market

#### **Overall IoT Platform market**



IoT platform revenue 2017

1 116%

\$2.0 billion

machnation

Source: IoT Analytics 2016



## **IoT Platform Components**















External Interfaces



## Types of IoT Platform





## 450+ IoT Platforms





## Generic & Public IoT Platforms













## Service Launched Date







## NETPIE is Back-end of Io