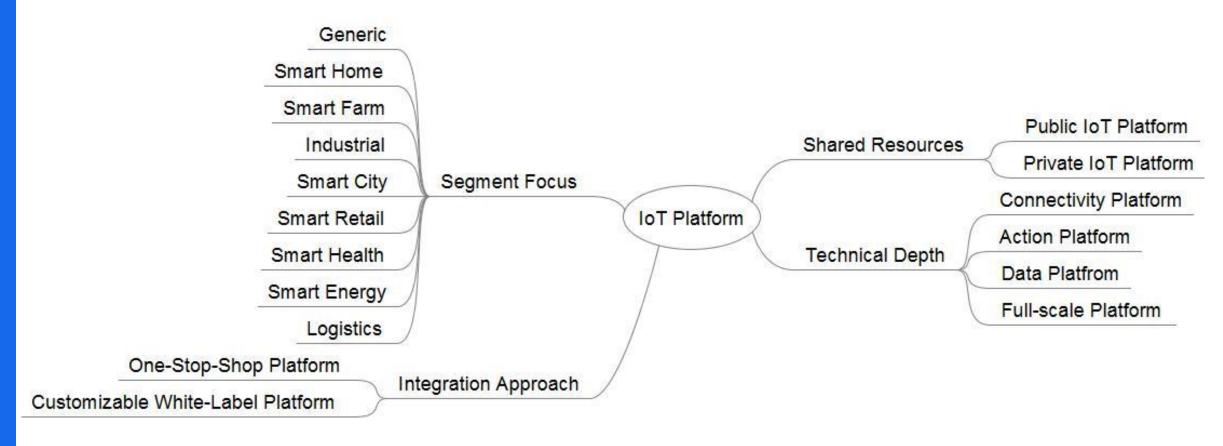

a Pongpaibool NECTEC



## IoT Thailand Market Forecast



Source: Frost and Sullivan, 2014

#### IoT Enablers





## IoT Components





#### Cloud





## Central Servers vs Cloud Infrastructure Where things chat





Pro: full control of your servers Con: tedious burden, server admin, capital investment

Pro: pay-per-use, no initial investment Con: still need to install and configure servers, DB



## Pains of IoT Development



## IoT Platform





Source: Gartner Hype Cycle 2016

## IoT Platform





Source: Gartner Hype Cycle 2017



#### IoT Platform Market

#### **Overall IoT Platform market**



IoT platform revenue 2017

1 116%

\$2.0 billion

machnation

Source: IoT Analytics 2016



## **IoT Platform Components**















External Interfaces



## Types of IoT Platform





## 450+ IoT Platforms





## Generic & Public IoT Platforms













## Service Launched Date







## NETPIE is Back-end of IoT Applications







## **NETPIE Services**





#### **NETPLE** Real-time Communication

- Real-time, instant-messaging style of communication
- Support 2-way communication without public IP address
- Connection security through TLS





#### **NETPIE** Authentication & Authorization

- Patent-pending methods to support low-power IoT devices
- Digital signature for device authentication
- Dynamic authorization based on modified OAuth protocol

■ Support various kinds of "things" e.g., computer, micro-controller, web browser





## **NETPIE** Sensor Data History

- Sensor data logger for long-term data collection
- API and visualization tools for viewin