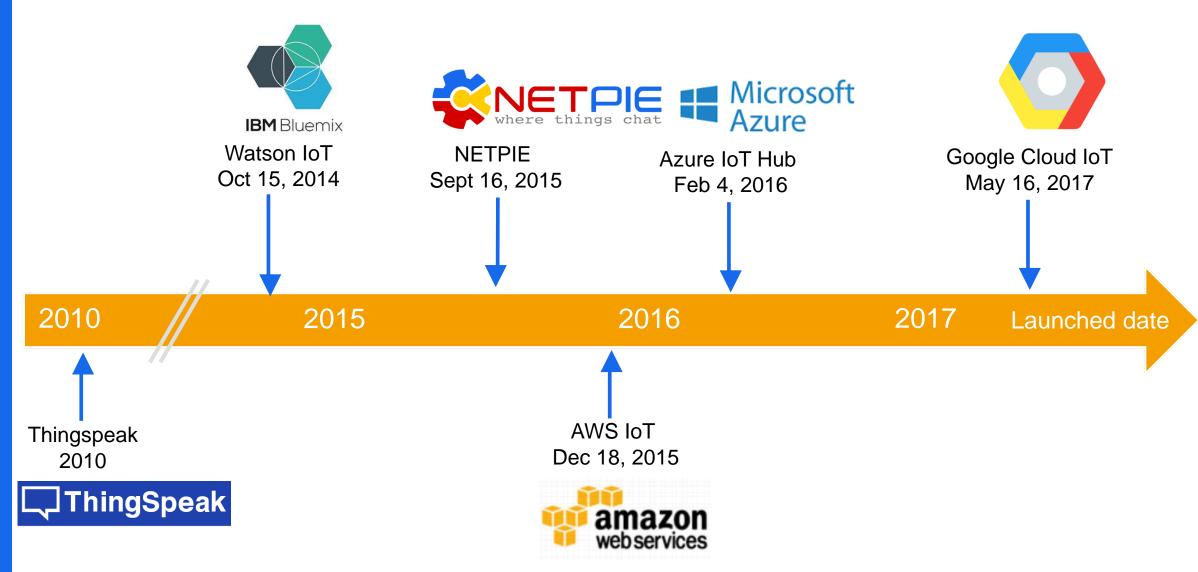

lers





## IoT Components





#### Cloud





## Central Servers vs Cloud Infrastructure Where things chat





Pro: full control of your servers Con: tedious burden, server admin, capital investment

Pro: pay-per-use, no initial investment Con: still need to install and configure servers, DB



## Pains of IoT Development



## IoT Platform





Source: Gartner Hype Cycle 2016

## IoT Platform





Source: Gartner Hype Cycle 2017



#### IoT Platform Market

#### **Overall IoT Platform market**



IoT platform revenue 2017

1 116%

\$2.0 billion

machnation

Source: IoT Analytics 2016



## **IoT Platform Components**















External Interfaces



## Types of IoT Platform





## 450+ IoT Platforms





## Generic & Public IoT Platforms













## Service Launched Date







## NETPIE is Back-end of IoT Applications







## **NETPIE Services**





#### **NETPLE** Real-time Communication

- Real-time, instant-messaging style of communication
- Support 2-way communication without public IP address
- Connection security through TLS





#### **NETPIE** Authentication & Authorization

- Patent-pending methods to support low-power IoT devices
- Digital signature for device authentication
- Dynamic authorization based on modified OAuth protocol

■ Support various kinds of "things" e.g., computer, micro-controller, web browser





## **NETPIE** Sensor Data History

- Sensor data logger for long-term data collection
- API and visualization tools for viewing historical data





#### **NETPIE** Customizable Dashboard

- Flexible, customizable dashboard
- Offer