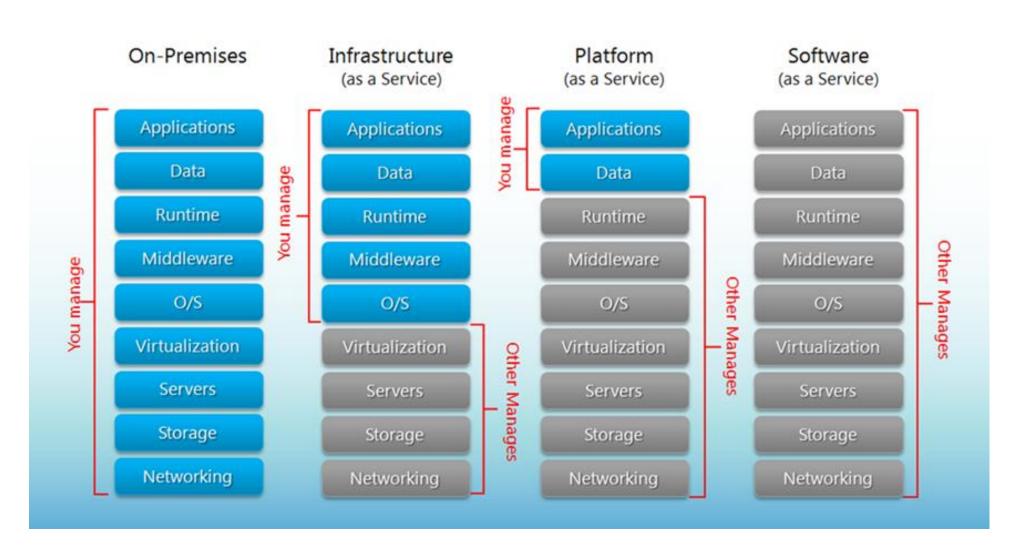

#### Cloud

## Central Servers vs Cloud Infrastructure Where things chat

Pro: full control of your servers Con: tedious burden, server admin, capital investment

Pro: pay-per-use, no initial investment Con: still need to install and configure servers, DB