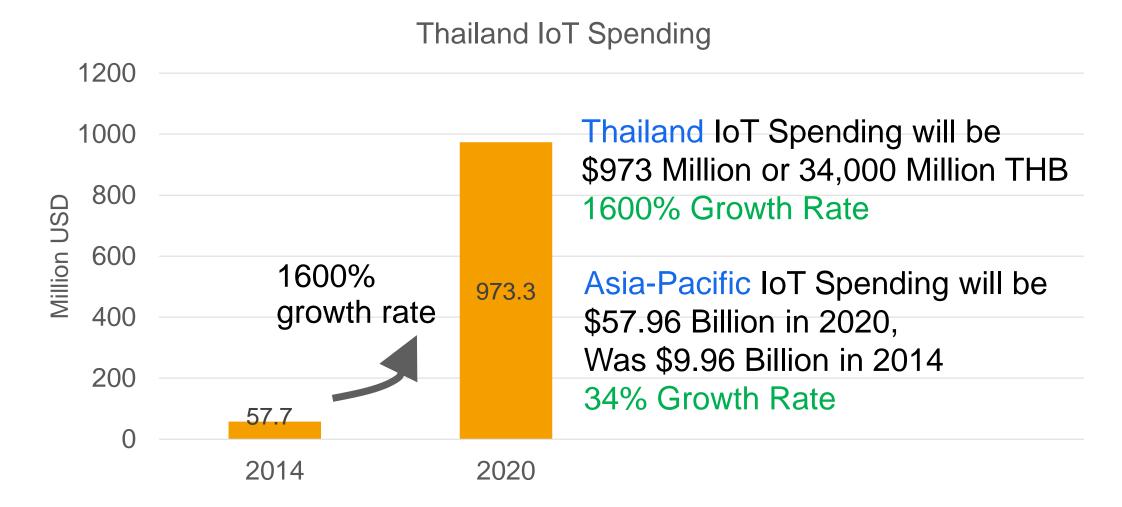

## A PLATFORM TO SPEED UP IOT DEVELOPMENT

Panita Pongpaibool NECTEC



## IoT Thailand Market Forecast



Source: Frost and Sullivan, 2014

#### IoT Enablers





## IoT Components





#### Cloud





## Central Servers vs Cloud Infrastructure Where things chat





Pro: full control of your servers Con: tedious burden, server admin, capital investment

Pro: pay-per-use, no initial investment Con: still need to install and configure servers, DB



## Pains of IoT Development



## IoT Platform





Source: Gartner Hype Cycle 2016

## IoT Platform





Source: Gartner Hype Cycle 2017



#### IoT Platform Market

#### **Overall IoT Platform market**



IoT platform revenue 2017

1 116%

\$2.0 billion

machnation

Source: IoT Analytics 2016



## **IoT Platform Components**















External Interfaces



## Types of IoT Platform





## 450+ IoT Platforms





## Generic & Public IoT Pl