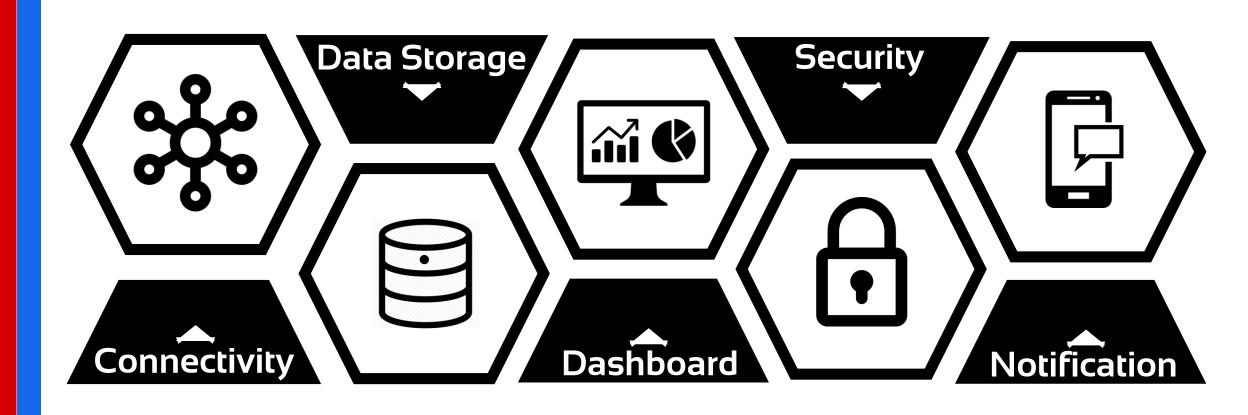

Infrastructure Where things chat





Pro: full control of your servers Con: tedious burden, server admin, capital investment

Pro: pay-per-use, no initial investment Con: still need to install and configure servers, DB



## Pains of IoT Development



## IoT Platform





Source: Gartner Hype Cycle 2016

## IoT Platform





Source: Gartner Hype Cycle 2017



#### IoT Platform Market

#### **Overall IoT Platform market**



IoT platform revenue 2017

1 116%

\$2.0 billion

machnation

Source: IoT Analytics 2016



## **IoT Platform Components**















External Interfaces



## Types of IoT Platform





## 450+ IoT Platforms





## Generic & Public IoT Platforms













## Service Launched Date







## NETPIE is Back-end of IoT Applications







## **NETPIE Services**





#### **NETPLE** Real-time Communication

- Real-time, instant-messaging style of communication
- Support 2-way communication without public IP address
- Connection security through TLS





#### **NETPIE** Authentication & Authorization

- Patent-pending methods to support low-power IoT devices
- Digital signature for device authentication
- Dynamic authorization based on modified OAuth protocol

■ Support various kinds of "things" e.g., computer, micro-controller, web browser





## **NETPIE** Sensor Data History

- Sensor data logger for long-term data collection
- API and visualization tools for viewing historical data





#### **NETPIE** Customizable Dashboard

- Flexible, customizable dashboard
- Offer both web-based dashboard and stand-alone opensource dashboard for private web