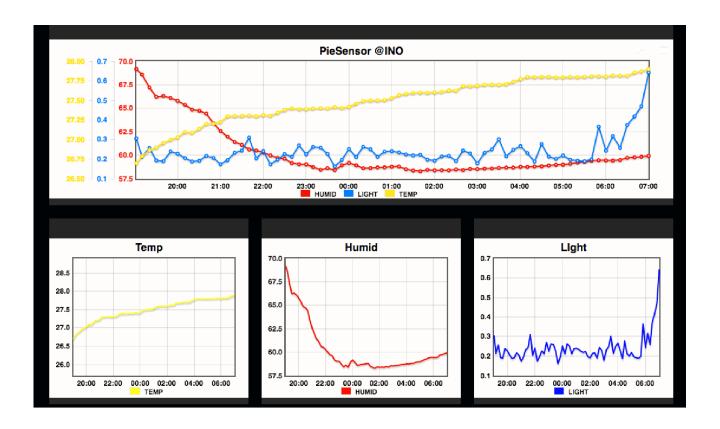

## **NETPIE** Sensor Data History

- Sensor data logger for long-term data collection
- API and visualization tools for viewing historical data

#### **NETPIE** Customizable Dashboard

- Flexible, customizable dashboard
- Offer both web-based dashboard and stand-alone opensource dashboard for private web hosting