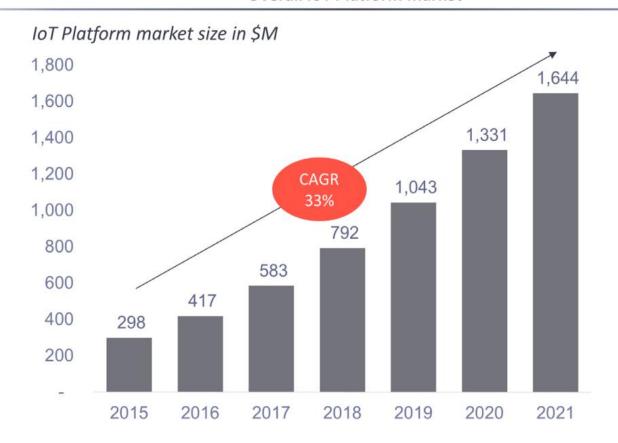

## A PLATFORM TO SPEED UP IOT DEVELOPMENT

Panita Pongpaibool NECTEC



## IoT Thailand Market Forecast



Source: Frost and Sullivan, 2014

#### IoT Enablers





## IoT Components





#### Cloud





## Central Servers vs Cloud Infrastructure Where things chat





Pro: full control of your servers Con: tedious burden, server admin, capital investment

Pro: pay-per-use, no initial investment Con: still need to install and configure servers, DB



## Pains of IoT Development



## IoT Platform





Source: Gartner Hype Cycle 2016

## IoT Platform





Source: Gartner Hype Cycle 2017



#### IoT Platform Market

#### **Overall IoT Platform market**



IoT platform revenue 2017

1 116%

\$2.0 billion

machnation

Source: IoT Analytics 2016



## **IoT Platform Components**















External Interfaces



## Types of IoT Platform





## 450+ IoT Platforms





## Generic & Public IoT Platforms













## Service Launched Date







## NETPIE is Back-end of IoT Applications







## **NETPIE Services**





#### **NETPLE** Real-time Communication

- Real-time, instant-messaging style of communication
- Support 2-way communication without public IP address
- Connection security through TLS





#### **NETPIE** Authentication & Authorization

- Patent-pending methods to support low-power IoT devices
- Digital signature for device authentication
- Dynamic authorization based on modified OAuth protocol

■ Support various kinds