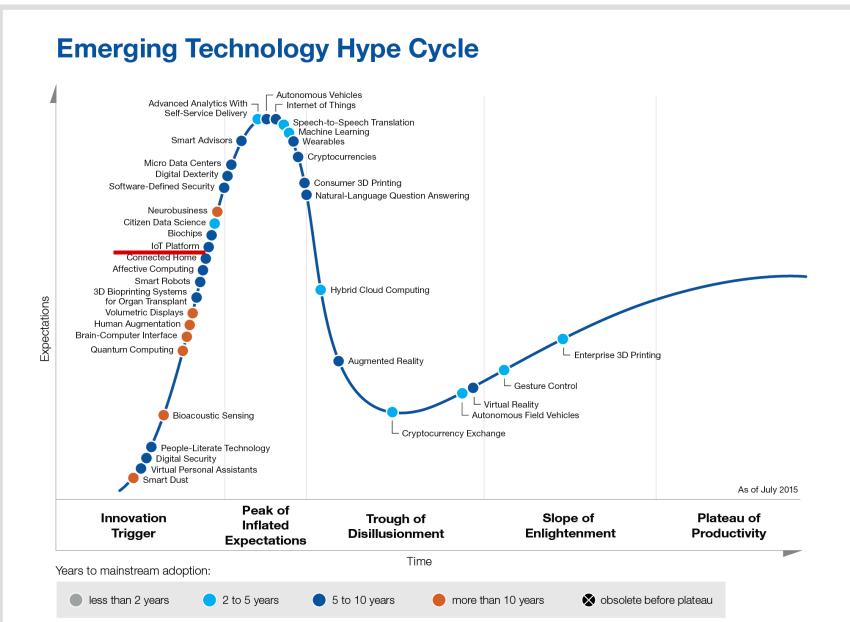

## A PLATFORM TO SPEED UP IOT DEVELOPMENT

Panita Pongpaibool NECTEC



## IoT Thailand Market Forecast



Source: Frost and Sullivan, 2014

#### IoT Enablers





## IoT Components





#### Cloud





## Central Servers vs Cloud Infrastructure Where things chat





Pro: full control of your servers Con: tedious burden, server admin, capital investment

Pro: pay-per-use, no initial investment Con: still need to install and configure servers, DB



## Pains of IoT Development



## IoT Platform





Source: Gartner Hype Cycle 2016

## IoT Platform





Source: Gartner Hype Cycle 2017



#### IoT Platform Market

#### **Overall IoT Platform market**



IoT platform revenue 2017

1 116%

\$2.0 billion

machnation

Source: IoT Analytics 2016



## **IoT Platform Components**















External Interfaces



## Types of IoT Platform





## 450+ IoT Platforms





## Generic & Public IoT Platforms













## Service Launched Date







## NETPIE is Back-end of IoT Applications







## **NETPIE Services**





#### **NETPLE** Real-time Communication

- Real-time, instant-messaging style of communication
- Support 2-way communication without public IP address
- Connection security through TLS





#### **NETPIE** Authentication & Authorization

- Patent-pending methods to sup