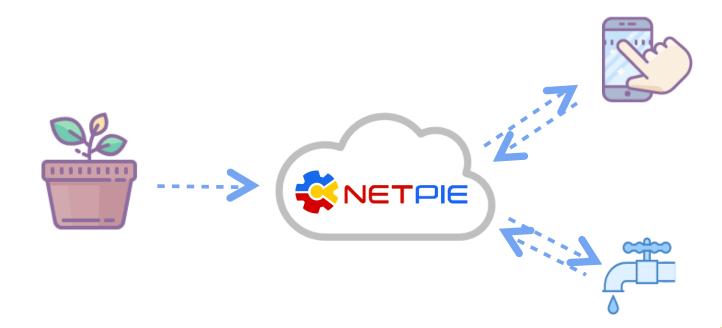

## NETPIE is Back-end of IoT Applications

#### **NETPLE** Real-time Communication

- Real-time, instant-messaging style of communication
- Support 2-way communication without public IP address
- Connection security through TLS