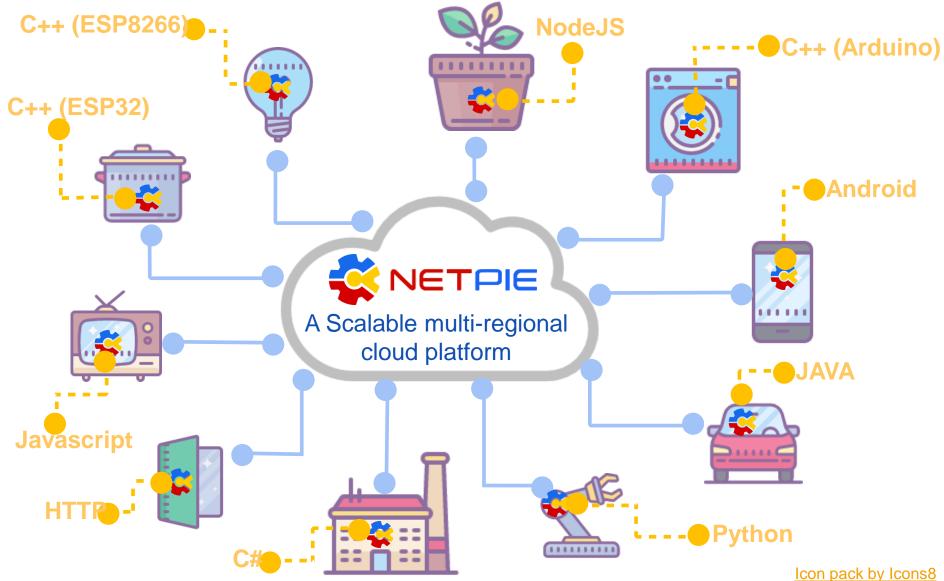

- Real-time, instant-messaging style of communication
- Support 2-way communication without public IP address
- Connection security through TLS





#### **NETPIE** Authentication & Authorization

- Patent-pending methods to support low-power IoT devices
- Digital signature for device authentication
- Dynamic authorization based on modified OAuth protocol

■ Support various kinds of "things" e.g., computer, micro-controller, web browser





## **NETPIE** Sensor Data History

- Sensor data logger for long-term data collection
- API and visualization tools for viewing historical data





#### **NETPIE** Customizable Dashboard

- Flexible, customizable dashboard
- Offer both web-based dashboard and stand-alone opensource dashboard for private web hosting



## **NETPIE** client library







## Software Development Kit





## Overcoming Technical Challenges



#### **NETPIE Traction**





**NETPIE** Research Project started Jan, 2014

**NETPIE** launched



Sept 16, 2015

Voted most promising project for investment NSTDA Investors' Day Sept 9, 2016

แพลตฟอร์มสื่อสาร เพื่อเชื่อมต่อ ทุกสรรพสิ่ง (NETPIE) น่าเสนอโดย ตร.พนิตา พงษ์ไพบลย

ECH SHOW

2014

2015

2016

2017

2018

#### **NETPIE Usage** 20000 15000 10000 5000 - Applications - Things

21,313 things

3x in past 12 months

9,943 accounts

5x in past 12 months

Prepare to spin-off



## **Competitive Advantages**



1<sup>st</sup> to Market



**Local Support** 



Flexible and Scalable



Affordable



Accommodate small devices



Strong User Community

# CUSTOMERS AND USE CASES





#### **Smart Home**



Source: typ