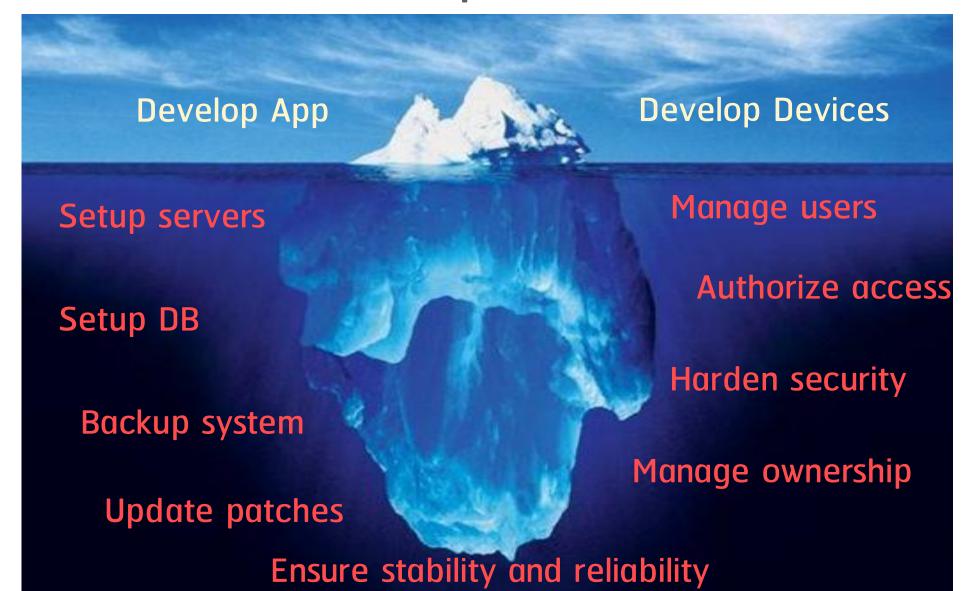

## A PLATFORM TO SPEED UP IOT DEVELOPMENT

Panita Pongpaibool NECTEC



## IoT Thailand Market Forecast



Source: Frost and Sullivan, 2014

#### IoT Enablers





## IoT Components





#### Cloud





## Central Servers vs Cloud Infrastructure Where things chat





Pro: full control of your servers Con: tedious burden, server admin, capital investment

Pro: pay-per-use, no initial investment Con: still need to install and configure servers, DB



## Pains of IoT Development



## IoT Platform





Source: Gartner Hype Cycle 2016

## IoT Platform





Source: Gartner Hype Cycle 2017



#### IoT Platform Market

#### **Overall IoT Platform market**



IoT platform revenue 2017

1 116%

\$2.0 billion

machnation

Source: IoT Analytics 2016



## **IoT Platform Components**















External Interfaces



## Types of IoT Platform





## 450+ IoT Platforms





## Generic & Public IoT Platforms













## Service Launched Date







## NETPIE is Back-end of IoT Applications







## **NETPIE Services**





#### **NETPLE** Real-time Communication

- Real-time, instant-messaging style of communication
- Support 2-way communication without public IP address
- Connection security through TLS





#### **NETPIE** Authentication & Authorization

- Patent-p