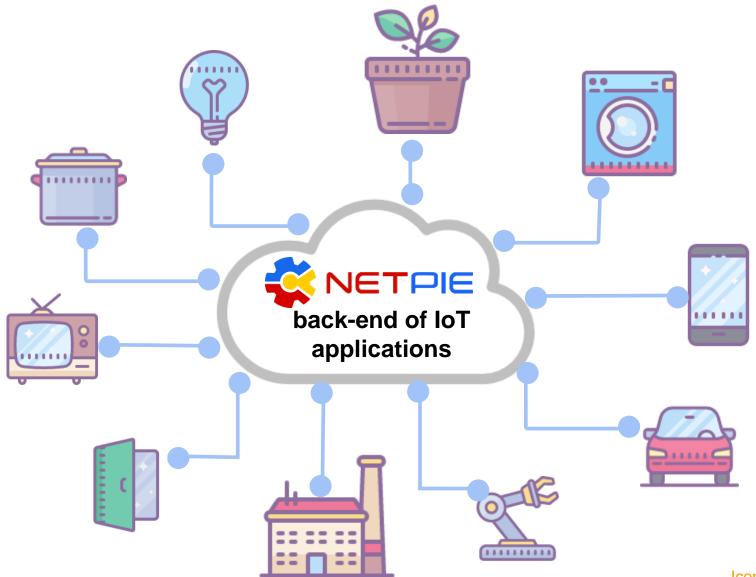

## Central Servers vs Cloud Infrastructure Where things chat





Pro: full control of your servers Con: tedious burden, server admin, capital investment

Pro: pay-per-use, no initial investment Con: still need to install and configure servers, DB



## Pains of IoT Development



## IoT Platform





Source: Gartner Hype Cycle 2016

## IoT Platform





Source: Gartner Hype Cycle 2017



#### IoT Platform Market

#### **Overall IoT Platform market**



IoT platform revenue 2017

1 116%

\$2.0 billion

machnation

Source: IoT Analytics 2016



## **IoT Platform Components**















External Interfaces



## Types of IoT Platform





## 450+ IoT Platforms





## Generic & Public IoT Platforms













## Service Launched Date







## NETPIE is Back-end of IoT Applications







## **NETPIE Services**





#### **NETPLE** Real-time Communication

- Real-time, instant-messaging style of communication
- Support 2-way communication without public IP address
- Connection security through TLS





#### **NETPIE** Authentication & Authorization

- Patent-pending methods to support low-power IoT devices
- Digital signature for device authentication
- Dynamic authorization based on modified OAuth protocol

■ Support various kinds of "things" e.g., computer, micro-controller, web browser





## **NETPIE** Sensor Data History

- Sensor data logger for long-term data collection
- API and visualization tools for viewing historical data





#### **NETPIE** Customizable Dashboard

- Flexible, customizable dashboard
- Offer both web-based dashboard and stand-alone opensour