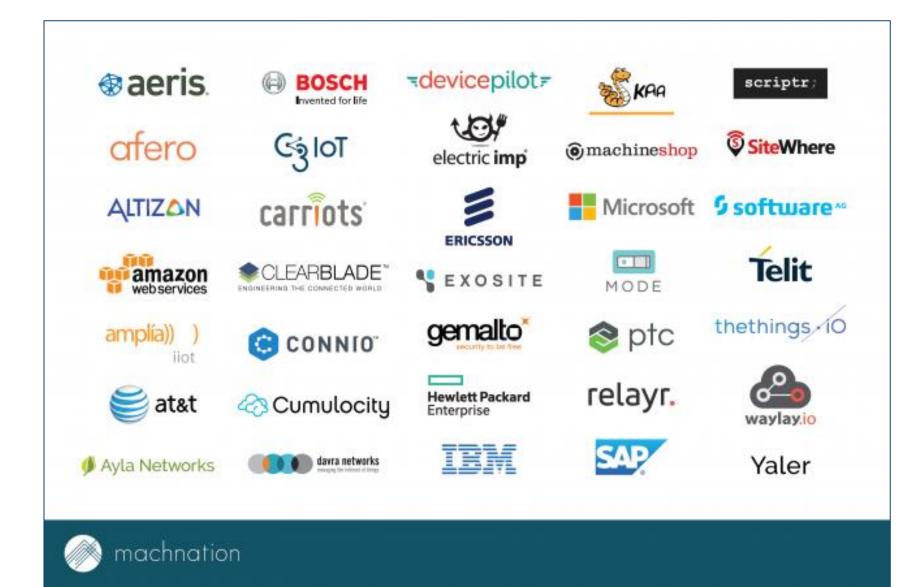

IoT Thailand Market Forecast



Source: Frost and Sullivan, 2014

#### IoT Enablers





## IoT Components





#### Cloud





## Central Servers vs Cloud Infrastructure Where things chat





Pro: full control of your servers Con: tedious burden, server admin, capital investment

Pro: pay-per-use, no initial investment Con: still need to install and configure servers, DB



## Pains of IoT Development



## IoT Platform





Source: Gartner Hype Cycle 2016

## IoT Platform





Source: Gartner Hype Cycle 2017



#### IoT Platform Market

#### **Overall IoT Platform market**



IoT platform revenue 2017

1 116%

\$2.0 billion

machnation

Source: IoT Analytics 2016



## **IoT Platform Components**















External Interfaces



## Types of IoT Platform





## 450+ IoT Platforms





## Generic & Public IoT Platforms













## Service Launched Date







## NETPIE is Back-end of IoT Applications







## **NETPIE Services**





#### **NETPLE** Real-time Communication

- Real-time, instant-messaging style of communication
- Support 2-way communication without public IP address
- Connection security through TLS





#### **NETPIE** Authentication & Authorization

- Patent-pending methods to support low-power IoT devices
- Digital signature for device authentication
- Dynamic authorization based on modified OAuth protocol

■ Support various kinds of "things" e.g., computer, micro-controller, web browser





## **NETPIE** Sensor Data History

- Sensor data logger for long-term data collection
- API and visualization tools for viewing historical data





####