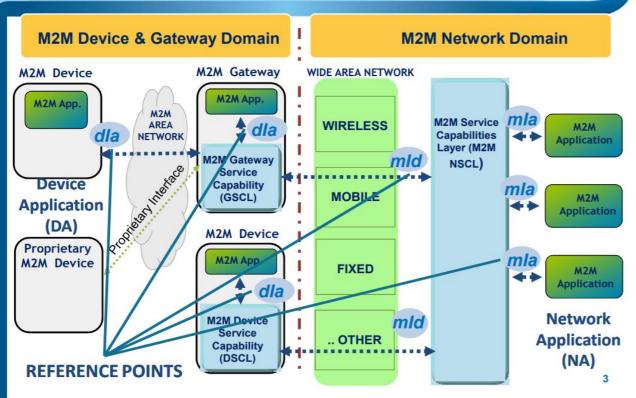

### M2M – High Level Architecture

### ETSI M2M Architecture, Barbara Pareglio, Ericsson

© Copyright Unlimit IoT 2018-2019

8

oneM2M: High-Level Architectural Model

© Copyright Unlimit IoT 2018-2019 + + +