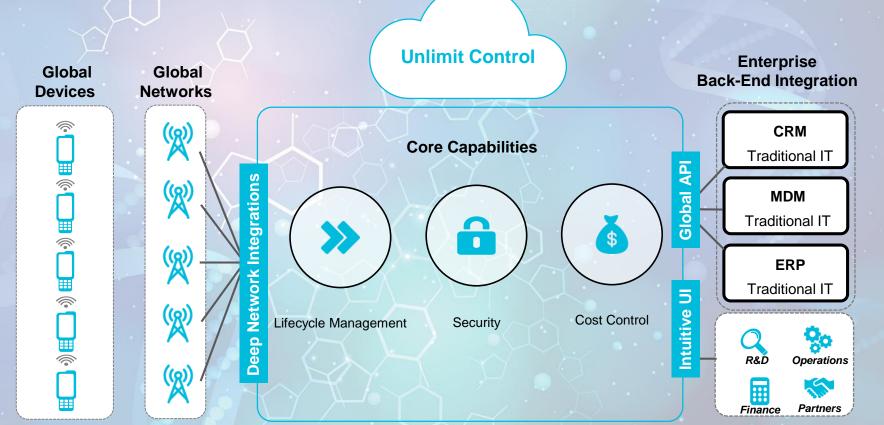

## **Managed Connectivity for IoT Business**

**Architecture: Managed Connectivity** 

#### Lifecycle Management

#### Security

- Automated Business rules
- Customized access
- Realtime visibility
- Customized reports

- Secure Authentication
- Device Level Security
- Audit Trail
- Access Verification
- Access Restriction

#### **Cost Control**

- API Driven
- Auto-maneuvering to best fit plan

# **Core Capabilities**