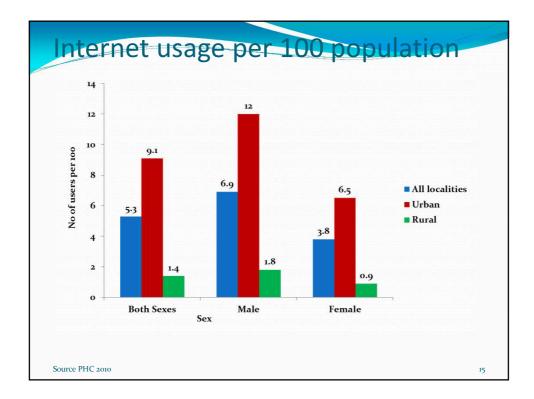

| 18,043      | 3.8     |  |
| 45-49     | 45,267                                | 3.4         | 31,364        | 3.8            | 13,903      | 2.9     |  |
| 50-54     | 36,956                                | 2.8         | 25,682        | 3.1            | 11,274      | 2.3     |  |
| 55-59     | 23,329                                | 1.8         | 16,790        | 2.0            | 6,539       | 1.4     |  |
| 60-64     | 12,190                                | 0.9         | 8,860         | 1.1            | 3,330       | 0.7     |  |
| 65-69     | 5,577                                 | 0.4         | 4,022         | 0.5            | 1,555       | 0.3     |  |
|           |                                       |             | 7,568         | 0.9            | 3,829       | 0.8     |  |