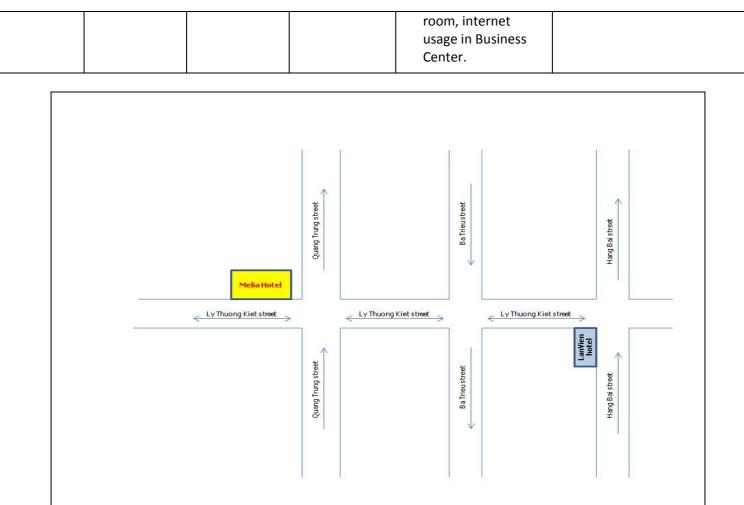

#### Map of hotels

- Due to peak season of Ha Noi during the meeting period, you are kindly requested to send your Registration Form for finalizing the hotel reservation and other necessary arrangements to the contact persons indicated below by <u>10 May 2014</u> at the latest.
- Local Secretariat may not be able to guarantee hotel reservation and prices after the due date.
- Confirmation notices will be sent to participants for the Hotel booking reservation.
- Hotel Reservation Cancellation policy:
  - No charge for Cancellation/Amendment made before 10 May 2014
  - Cancellation/Amendment after 10 May 2014 will be charged at one night's room and Tax

## Meeting venue

The meeting will be held from 26<sup>th</sup> to 30<sup>th</sup> May 2014 at the **Melia Hanoi Hotel**, Ha Noi, Socialist Republic of Viet Nam.

| Venue:     | Melia Hanoi Hotel                                                   |
|------------|---------------------------------------------------------------------|
| Address:   | 44B Ly Thuong Kiet str., Hoan Kiem Dist., Ha Noi, Viet Nam          |
| Telephone: | (84) 4 39343343                                                     |
| Fax:       | (84) 4 39348688                                                     |
| Website:   | http://www.melia.com/en/hotels/vietnam/hanoi/melia-hanoi/index.html |

| Name of                          | Room Rate/<br>Room Type                                            |                                                                    | Distance                                                                         | Facilities Information                                                                                                                                                                                                                                             | Address                                                                                                                                                                                          |  |
|----------------------------------|--------------------------------------------------------------------|--------------------------------------------------------------------|----------------------------------------------------------------------------------|--------------------------------------------------------------------------------------------------------------------------------------------------------------------------------------------------------------------------------------------------------------------|--------------------------------------------------------------------------------------------------------------------------------------------------------------------------------------------------|--|
| Hotel                            | Single                                                             | Double / Twin                                                      |                                                                                  | (Complementary)                                                                                                                                                                                                                                                    |                                                                                                                                                                                                  |  |
| Melia<br>Hanoi Hotel<br>(5 Star) | <b>US\$ 105 nett</b><br>(Deluxe room)<br>Inclusive of all<br>taxes | <b>US\$ 115 nett</b><br>(Deluxe room)<br>Inclusive of all<br>taxes | Meeting Venue<br>Hotel<br>45 minutes<br>from Noi Bai<br>Airport                  | <ul> <li>Daily buffet<br/>breakfast</li> <li>Internet access in<br/>room</li> <li>2 bottles of water<br/>daily</li> <li>Free access to<br/>outdoor swimming<br/>pool, fitness center,<br/>sauna and steam</li> <li>Coffee and tea<br/>making facilities</li> </ul> | <b>Melia Hanoi Hotel</b><br>44B Ly Thuong Kiet str., Hoan<br>Kiem Dist., Ha Noi, Viet Nam                                                                                                        |  |
| Lan Vien<br>(4 Star)             | <b>US\$ 70 nett</b><br>(Deluxe room)<br>Inclusive of all<br>taxes  | <b>US\$ 80 nett</b><br>(Deluxe room)<br>Inclusive of all<br>taxes  | 10 minute walk<br>from meeting<br>venue<br>45 minutes<br>from Noi Bai<br>Airport | <ul> <li>Daily buffet<br/>breakfast</li> <li>Internet access in<br/>room</li> <li>2 bottles of water<br/>daily</li> <li>Complimentary<br/>access to Gym</li> </ul>                                                                                                 | Lan Vien Hotel<br>32 Hang Bai/37A, Ly Thuong<br>Kiet Str., Hoan Kiem Dist.,<br>Hanoi, Viet Nam<br>Tel: +84-4-3722 8888<br>Fax: +84-4-3760 6060<br>Website:<br><u>http://lanvienhotel.com.vn/</u> |  |