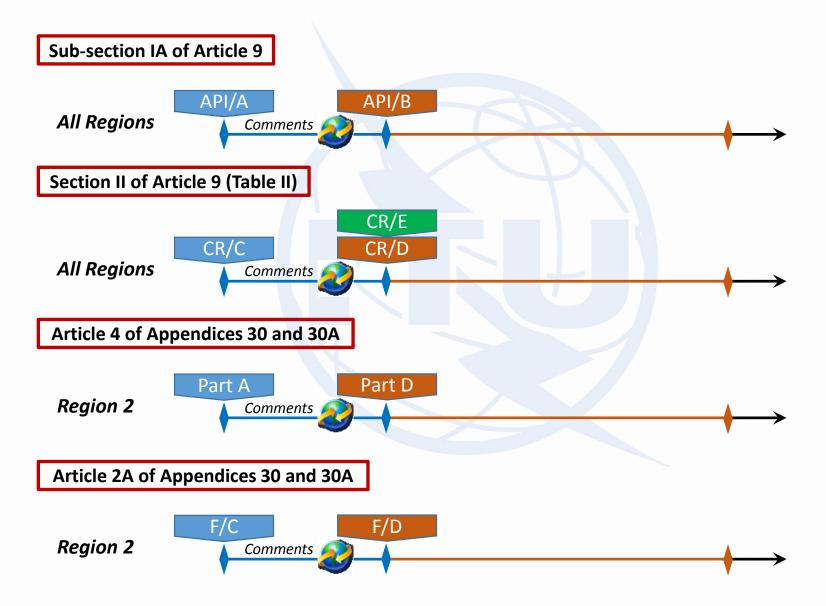

### **Special Sections subject to comments:**

|                    | Non Diagnos                    | Non-Planned Services       |                                     | Planned Services      |                        |              |                              |  |  |  |
|--------------------|--------------------------------|----------------------------|-------------------------------------|-----------------------|------------------------|--------------|------------------------------|--|--|--|
|                    | Non-Planned Services           |                            |                                     | Appendices 30 and 30A |                        |              |                              |  |  |  |
|                    | Sub-section IA<br>of Article 9 | Section II<br>of Article 9 | Article 4 o                         | of AP30/30A           | Article 2A of AP30/30A |              | Article 6 of<br>Appendix 30B |  |  |  |
| Regions            | All                            | All                        | Regions 1&3                         | Region 2              | Regions 1&3            | Region 2     | All                          |  |  |  |
| Special<br>Section | API/A                          | CR/C                       | AP30/E (Part A)<br>AP30A/E (Part A) | AP30-30A/E (Part A)   | AP30-30A/F/C           | AP30-30A/F/C | AP30B/A6A                    |  |  |  |

## **Commenting on API/A Special Sections**

| Special<br>Section | Identification (provisions) | Comments<br>submitted<br>under | Commenting approach | How to comment | Summary of comments<br>(Special Section) | BR<br>Assistance<br>procedure <sup>1</sup> |  |
|--------------------|-----------------------------|--------------------------------|---------------------|----------------|------------------------------------------|--------------------------------------------|--|
| API/A              | -                           | No.9.3                         | SpaceCom required   | SpaceCom       | API/B                                    | -                                          |  |

## **Commenting on CR/C Special Sections**

|   | Special<br>Section |          | Identification<br>(provisions)                                              | Comments submitted under | Commenting approach  | How to comment | Summary of comments (Special Section) | BR Assistance procedure |
|---|--------------------|----------|-----------------------------------------------------------------------------|--------------------------|----------------------|----------------|---------------------------------------|-------------------------|
| l |                    |          | 9.7, 9.7A, 9.7B                                                             |                          | SpaceCom             |                |                                       | Nos.9.60-9.62           |
|   |                    | Table I  | AP30#7.1, AP30A#7.1<br>RS539, RS33#3                                        | No.9.52                  | <b>not</b> required  | Correspondence | -                                     | -                       |
|   | <u>CR/C</u>        | Table II | 9.11<br>9.11A (9.12, 9.12A, 9.13, 9.14)<br>9.21/A, 9.21/B, 9.21/C, RS33#2.1 | No.9.52                  | SpaceCom<br>required | SpaceCom       | CR/D                                  | -                       |
|   |                    |          | -<br>-                                                                      | No.9.41                  | SpaceCom<br>required | SpaceCom       | CR/E                                  | -                       |

#### **Article 4 of Appendices 30 and 30A**

| Special Section                     | Regions | Identification Comments (provisions) submitted under |                                         | Commenting approach             | How to comment | Summary of comments (Special Section) | BR Assistance<br>procedure |
|-------------------------------------|---------|------------------------------------------------------|-----------------------------------------|---------------------------------|----------------|---------------------------------------|----------------------------|
| AP30/E (Part A)<br>AP30A/E (Part A) | 1 & 3   | All                                                  | § 4.1.7, 4.1.9, 4.1.10<br>of AP30/30A   | SpaceCom<br><b>not</b> required | Correspondence | -                                     | § 4.1.10a - 4.1.10d        |
| AP30-30A/E<br>(Part A)              | 2       | All                                                  | § 4.2.10, 4.2.13, 4.2.14<br>of AP30/30A | SpaceCom<br>required            | SpaceCom       | AP30-30A/E (Part D)                   | -                          |

### Commenting on AP30/30A (SOF) Special Sections

| Special<br>Section | Regions | Identification<br>(provisions)                 | Comments submitted under                | Commenting approach             | How to comment | Summary of comments<br>(Special Section) | BR Assistance<br>procedure |
|--------------------|---------|------------------------------------------------|-----------------------------------------|---------------------------------|----------------|------------------------------------------|----------------------------|
|                    |         | AP30#4.1.1D § 4.1.7, 4.1.9, 4.1.10 of AP30/30A |                                         | SpaceCom<br><b>not</b> required | Correspondence | -                                        | § 4.1.10a - 4.1.10d        |
| AP30-30A/F/C       | 1 & 3   | 9.7                                            | No 0.53                                 | SpaceCom                        | Component      | -                                        | Nos.9.60-9.62              |
|                    |         | AP30#7.1, AP30A#7.1                            | No.9.52                                 | <b>not</b> required             | Correspondence |                                          | -                          |
| AD20 204 /5/0      | 2       | AP30#4.2.3D                                    | § 4.2.10, 4.2.13,<br>4.2.14 of AP30/30A | SpaceCom<br>required            | SpaceCom       | AP30-30A/F/D                             | -                          |
| AP30-30A/F/C       | 2       | 9.7                                            | N- 0.52                                 | SpaceCom                        | C              | -                                        | Nos.9.60-9.62              |
|                    |         | AP30#7.1, AP30A#7.1                            | No.9.52                                 | <b>not</b> required             | Correspondence |                                          | -                          |