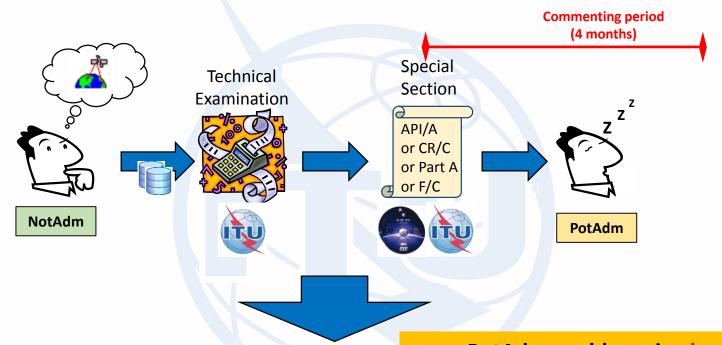

### **General commenting workflow**

### **Special Sections subject to comments:**

|                    | Non Diagnos                    | Non-Planned Services       |                                     | Planned Services      |                        |              |                              |  |  |  |
|--------------------|--------------------------------|----------------------------|-------------------------------------|-----------------------|------------------------|--------------|------------------------------|--|--|--|
|                    | Non-Planned Services           |                            |                                     | Appendices 30 and 30A |                        |              |                              |  |  |  |
|                    | Sub-section IA<br>of Article 9 | Section II<br>of Article 9 | Article 4 o                         | of AP30/30A           | Article 2A of AP30/30A |              | Article 6 of<br>Appendix 30B |  |  |  |
| Regions            | All                            | All                        | Regions 1&3                         | Region 2              | Regions 1&3            | Region 2     | All                          |  |  |  |
| Special<br>Section | API/A                          | CR/C                       | AP30/E (Part A)<br>AP30A/E (Part A) | AP30-30A/E (Part A)   | AP30-30A/F/C           | AP30-30A/F/C | AP30B/A6A                    |  |  |  |

NotAdm : Notifying administration (administration responsible of the incoming satellite network)

PotAdm : Potentially affected administration