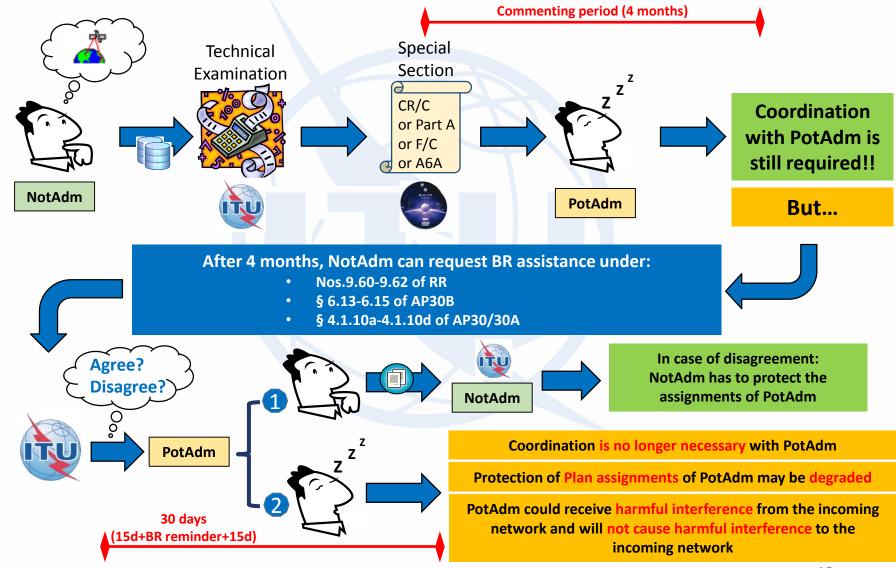

### Commenting on Special Sections without SpaceCom

### **Commenting without SpaceCom**

In case of disagreement: NotAdm has to protect the assignments of PotAdm for which the disagreement has been given

Section

#### **Special Procedures for BR assistance:**

- Nos.9.60-9.62 of RR
- § 6.13-6.15 of AP30B
- § 4.1.10a-4.1.10d of AP30/30A cannot be invoked

## Consequences of not commenting when SpaceCom is <u>not</u> required