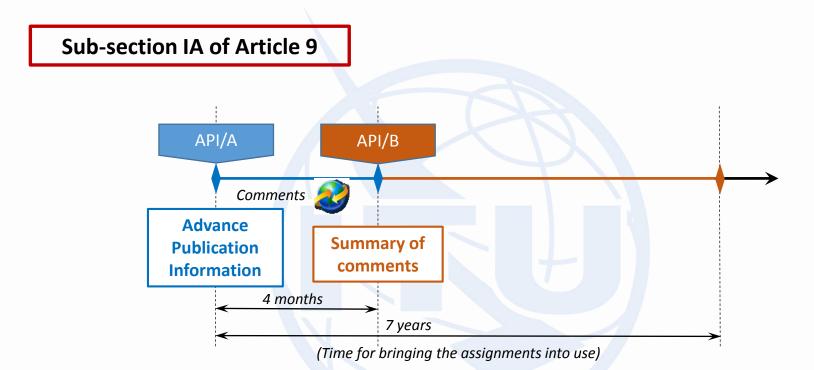

## **Commenting on API/A Special Sections**

| Special<br>Section | Identification (provisions) | Comments<br>submitted<br>under | Commenting approach | How to comment | Summary of comments<br>(Special Section) | BR<br>Assistance<br>procedure <sup>1</sup> |  |
|--------------------|-----------------------------|--------------------------------|---------------------|----------------|------------------------------------------|--------------------------------------------|--|
| API/A              | -                           | No.9.3                         | SpaceCom required   | SpaceCom       | API/B                                    | -                                          |  |