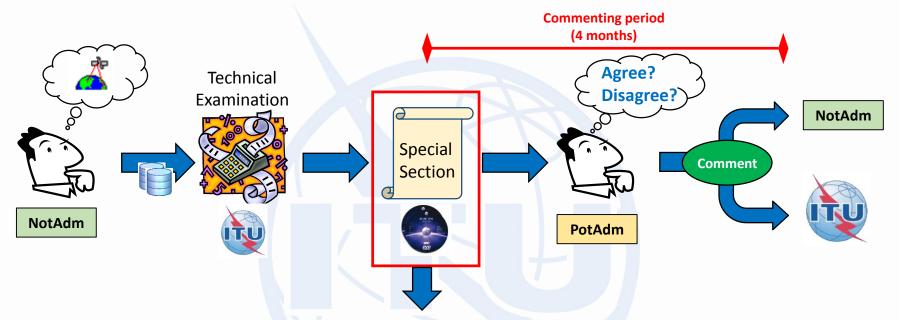

### **General commenting workflow**

#### What is a comment?

- An indication from an administration on whether or not it accepts the technical characteristics of an assignment to a satellite network, just as it has been submitted to the Bureau
- The acceptance of the characteristics of an assignment may imply the acceptance of potential interference to radiocommunication services or the inclusion of the territory of the commenting administration in the service area of the incoming satellite network

### **General concepts**

- When do Administrations have to comment?
  - Within 4 months from the date of publication of the corresponding Special Section
    - Except for exclusion of territories or replies to BR assistance
- How do Administrations have to comment?
  - Wing BR software SpaceCom

### Type of comments

- When an administration is identified as potentially affected
  - Agreement or disagreement.
- When an administration is not identified as potentially affected
  - Request for inclusion/exclusion in coordination list under No.9.41 (comments to CR/C)
    - Under No.9.7: Criteria for inclusion: ΔT/T > 6 %
    - Under No.9.7A and No.9.7B: Verification of Equivalent Power Flux Densities levels produced by Non-GSOs
  - Comments submitted under No.9.3 (comments to API/A)
    - Criteria for commenting:
      - Interference to terrestrial services
      - Interference to space services
      - Exclusion of territory
- Regardless of identification as affected
  - Request for exclusion of territory:
    - No.23.13B/C: Only applicable to assignments in the Broadcasting-Satellite Service (BSS)
    - § 6.16 of Article 6 of Appendix 30B: Applicable to assignments published in accordance with Appendix 30B