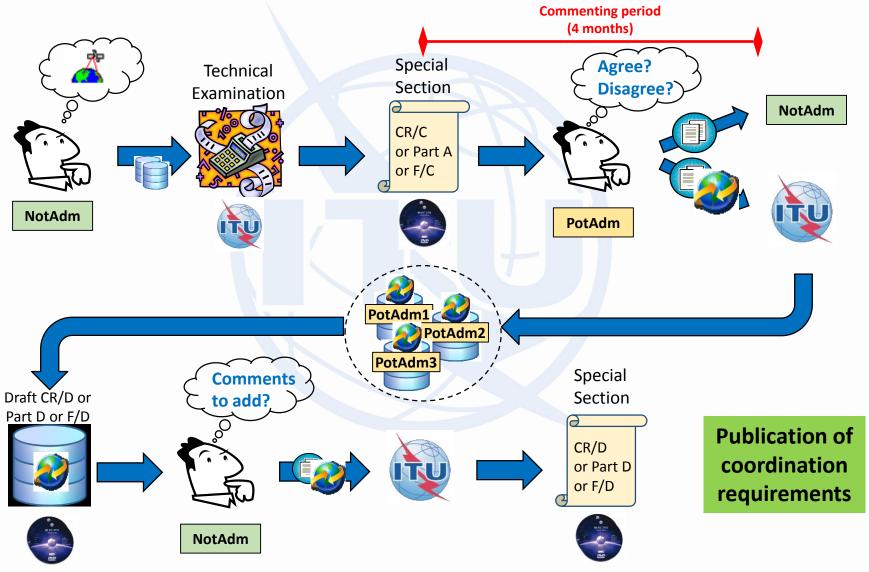

### **General commenting workflow**

### **Commenting on Special Sections with SpaceCom**

### Commenting with SpaceCom (PotAdm identified)

### Commenting with SpaceCom (PotAdm not identified)