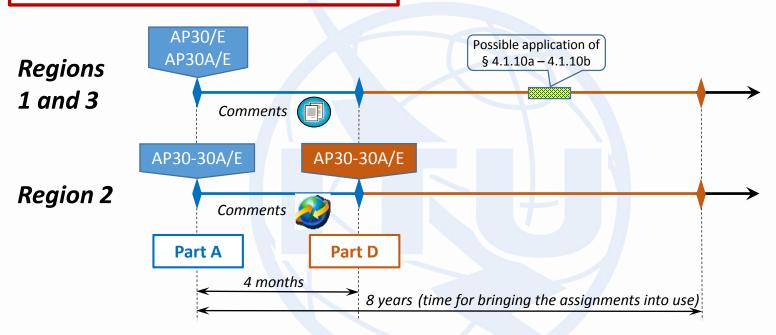

#### **Article 4 of Appendices 30 and 30A**

| Special Section                     | Regions | Identification Comments (provisions) submitted under |                                         | Commenting approach             | How to comment | Summary of comments (Special Section) | BR Assistance<br>procedure |
|-------------------------------------|---------|------------------------------------------------------|-----------------------------------------|---------------------------------|----------------|---------------------------------------|----------------------------|
| AP30/E (Part A)<br>AP30A/E (Part A) | 1 & 3   | All                                                  | § 4.1.7, 4.1.9, 4.1.10<br>of AP30/30A   | SpaceCom<br><b>not</b> required | Correspondence | -                                     | § 4.1.10a - 4.1.10d        |
| AP30-30A/E<br>(Part A)              | 2       | All                                                  | § 4.2.10, 4.2.13, 4.2.14<br>of AP30/30A | SpaceCom<br>required            | SpaceCom       | AP30-30A/E (Part D)                   | -                          |

### Commenting on AP30/30A (SOF) Special Sections

| Special<br>Section | Regions | Identification<br>(provisions)                 | Comments submitted under                | Commenting approach             | How to comment | Summary of comments<br>(Special Section) | BR Assistance<br>procedure |
|--------------------|---------|------------------------------------------------|-----------------------------------------|---------------------------------|----------------|------------------------------------------|----------------------------|
|                    |         | AP30#4.1.1D § 4.1.7, 4.1.9, 4.1.10 of AP30/30A |                                         | SpaceCom<br><b>not</b> required | Correspondence | -                                        | § 4.1.10a - 4.1.10d        |
| AP30-30A/F/C       | 1 & 3   | 9.7                                            | No 0.53                                 | SpaceCom                        | Component      | -                                        | Nos.9.60-9.62              |
|                    |         | AP30#7.1, AP30A#7.1                            | No.9.52                                 | <b>not</b> required             | Correspondence |                                          | -                          |
| AD20 204 /5/0      | 2       | AP30#4.2.3D                                    | § 4.2.10, 4.2.13,<br>4.2.14 of AP30/30A | SpaceCom<br>required            | SpaceCom       | AP30-30A/F/D                             | -                          |
| AP30-30A/F/C       | 2       | 9.7                                            | N- 0.52                                 | SpaceCom                        | C              | -                                        | Nos.9.60-9.62              |
|                    |         | AP30#7.1, AP30A#7.1                            | No.9.52                                 | <b>not</b> required             | Correspondence |                                          | -                          |