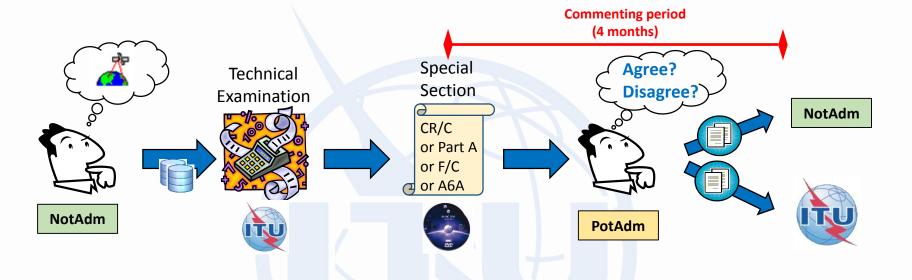

### **Commenting on Special Sections with SpaceCom**

### Commenting with SpaceCom (PotAdm identified)