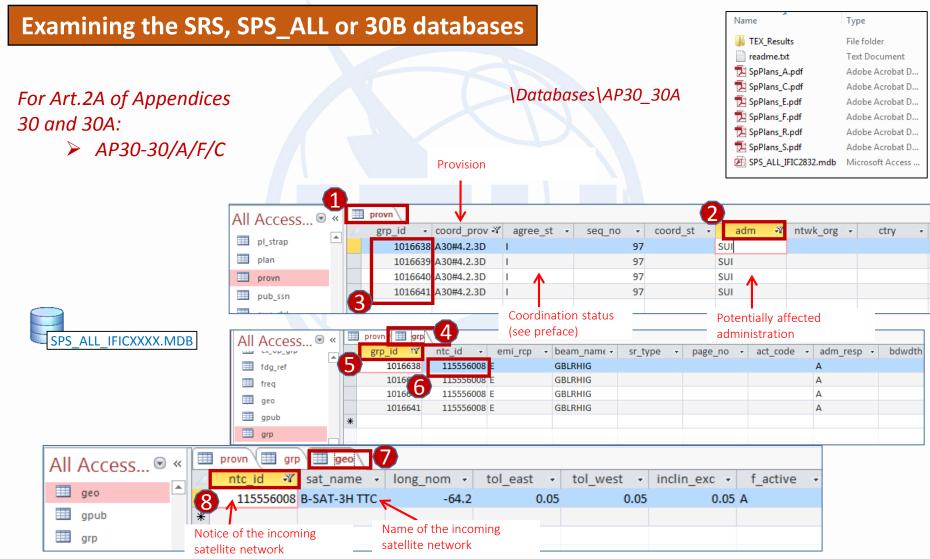

### Commenting on AP30/30A (BSS) Special Sections

#### **Article 4 of Appendices 30 and 30A**

| Special Section                     | Regions | Identification Comments (provisions) submitted under |                                         | Commenting approach             | How to comment | Summary of comments (Special Section) | BR Assistance<br>procedure |
|-------------------------------------|---------|------------------------------------------------------|-----------------------------------------|---------------------------------|----------------|---------------------------------------|----------------------------|
| AP30/E (Part A)<br>AP30A/E (Part A) | 1 & 3   | All                                                  | § 4.1.7, 4.1.9, 4.1.10<br>of AP30/30A   | SpaceCom<br><b>not</b> required | Correspondence | -                                     | § 4.1.10a - 4.1.10d        |
| AP30-30A/E<br>(Part A)              | 2       | All                                                  | § 4.2.10, 4.2.13, 4.2.14<br>of AP30/30A | SpaceCom<br>required            | SpaceCom       | AP30-30A/E (Part D)                   | -                          |