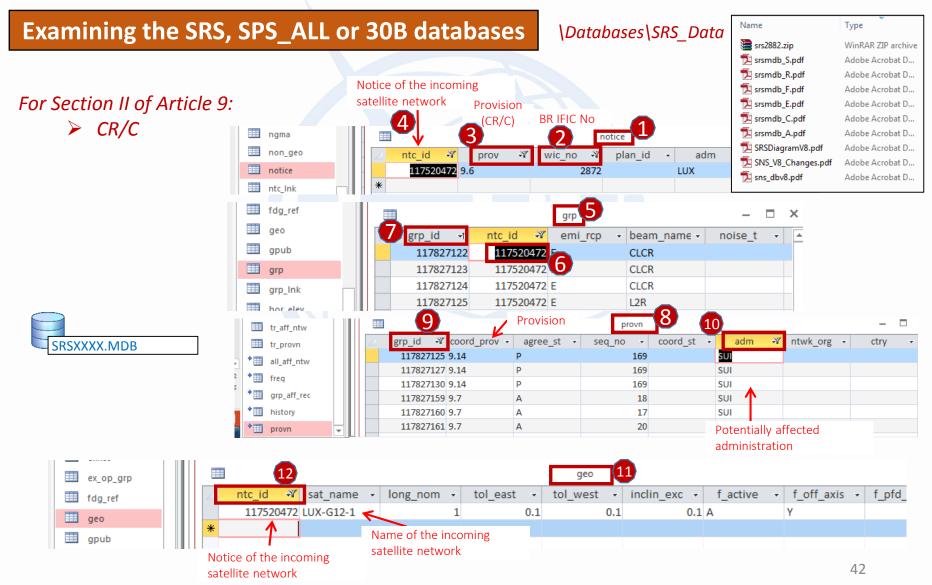

## **Commenting on CR/C Special Sections**

|   | Special<br>Section |          | Identification<br>(provisions)                                              | Comments submitted under | Commenting approach  | How to comment | Summary of comments (Special Section) | BR Assistance procedure |
|---|--------------------|----------|-----------------------------------------------------------------------------|--------------------------|----------------------|----------------|---------------------------------------|-------------------------|
| l |                    |          | 9.7, 9.7A, 9.7B                                                             |                          | SpaceCom             |                |                                       | Nos.9.60-9.62           |
|   |                    | Table I  | AP30#7.1, AP30A#7.1<br>RS539, RS33#3                                        | No.9.52                  | <b>not</b> required  | Correspondence | -                                     | -                       |
|   | <u>CR/C</u>        | Table II | 9.11<br>9.11A (9.12, 9.12A, 9.13, 9.14)<br>9.21/A, 9.21/B, 9.21/C, RS33#2.1 | No.9.52                  | SpaceCom<br>required | SpaceCom       | CR/D                                  | -                       |
|   |                    |          | -<br>-                                                                      | No.9.41                  | SpaceCom<br>required | SpaceCom       | CR/E                                  | -                       |

### No.9.41 compliance

- Comments under No.9.41 enables addition or exclusion of networks or administrations in the coordination process:
  - Under No. 9.7, only if:
    - Request under No.9.41 is received within 4 months from the date of publication of the CR/C, and;
    - Network to be added operates in **frequency bands subject to No.9.7**, in accordance with Table 5-1 of Appendix **5** of RR, and;
    - ΔT/T ≥ 6% for incoming and existing assignments using Appendix 8 method (GIBC/AP8), and;
    - A sample of  $\Delta T/T \ge 6\%$  for incoming and existing assignments is provided to the Bureau in the request under No.9.41 (e.g. file AP8\_OPT.LST generated with GIBC/AP8 or other calculations showing  $\Delta T/T \ge 6\%$ )
  - Under Nos. 9.7A and 9.7B, only if:
    - Request under No.9.41 is received within 4 months from the date of publication of the CR/C, and;
    - A sample of the exceedance of EPFD produced by Non-GSOs is provided to the Bureau (e.g. calculations with EPFD validation software or other calculations of EPFD)