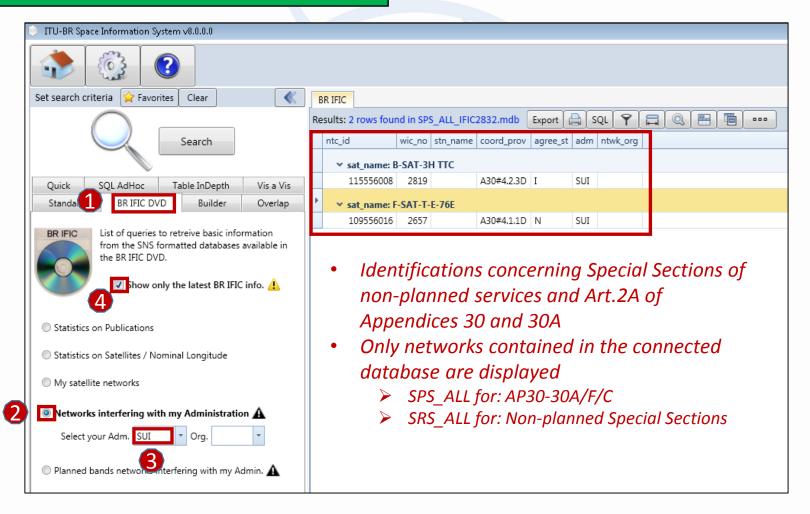

### **Special Sections subject to comments:**

|                    | Non Diagnos                    | Non-Planned Services       |                                     | Planned Services      |                        |              |                              |  |  |  |
|--------------------|--------------------------------|----------------------------|-------------------------------------|-----------------------|------------------------|--------------|------------------------------|--|--|--|
|                    | Non-Planned Services           |                            |                                     | Appendices 30 and 30A |                        |              |                              |  |  |  |
|                    | Sub-section IA<br>of Article 9 | Section II<br>of Article 9 | Article 4 o                         | of AP30/30A           | Article 2A of AP30/30A |              | Article 6 of<br>Appendix 30B |  |  |  |
| Regions            | All                            | All                        | Regions 1&3                         | Region 2              | Regions 1&3            | Region 2     | All                          |  |  |  |
| Special<br>Section | API/A                          | CR/C                       | AP30/E (Part A)<br>AP30A/E (Part A) | AP30-30A/E (Part A)   | AP30-30A/F/C           | AP30-30A/F/C | AP30B/A6A                    |  |  |  |

## **Commenting on CR/C Special Sections**

|   | Special<br>Section |          | Identification<br>(provisions)                                              | Comments submitted under | Commenting approach  | How to comment | Summary of comments (Special Section) | BR Assistance procedure |
|---|--------------------|----------|-----------------------------------------------------------------------------|--------------------------|----------------------|----------------|---------------------------------------|-------------------------|
| l |                    |          | 9.7, 9.7A, 9.7B                                                             |                          | SpaceCom             |                |                                       | Nos.9.60-9.62           |
|   |                    | Table I  | AP30#7.1, AP30A#7.1<br>RS539, RS33#3                                        | No.9.52                  | <b>not</b> required  | Correspondence | -                                     | -                       |
|   | <u>CR/C</u>        | Table II | 9.11<br>9.11A (9.12, 9.12A, 9.13, 9.14)<br>9.21/A, 9.21/B, 9.21/C, RS33#2.1 | No.9.52                  | SpaceCom<br>required | SpaceCom       | CR/D                                  | -                       |
|   |                    |          | -<br>-                                                                      | No.9.41                  | SpaceCom<br>required | SpaceCom       | CR/E                                  | -                       |