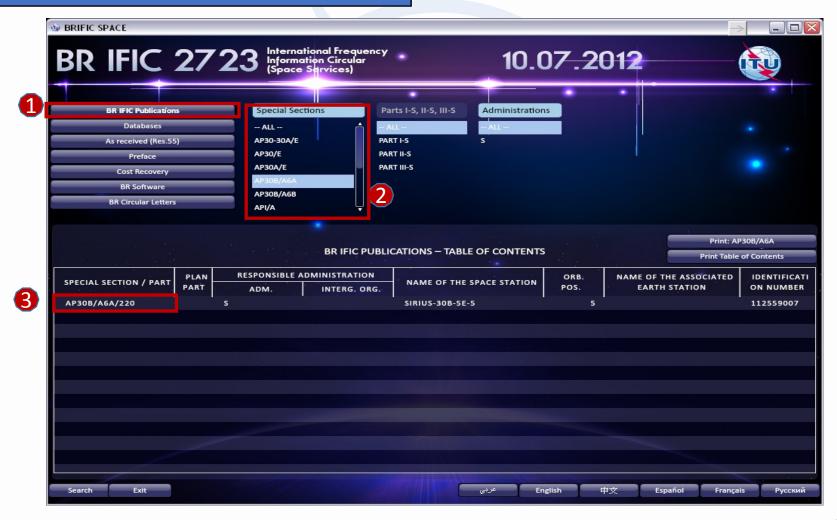

## **Commenting on AP30B/A6A Special Sections**

| Special<br>Section | Identification<br>(provisions) | Comments<br>submitted<br>under | Commenting approach             | How to comment | Summary of comments<br>(Special Section) | BR<br>Assistance<br>procedure |  |
|--------------------|--------------------------------|--------------------------------|---------------------------------|----------------|------------------------------------------|-------------------------------|--|
| A D20D /A CA       | AP30B#6.5 § 6.10 of AP30B      |                                | SpaceCom<br><b>not</b> required | Correspondence | -                                        | § 6.13-6.15                   |  |
| <u>AP30B/A6A</u>   | AP30B#6.6                      | -                              | SpaceCom<br><b>not</b> required | Correspondence | -                                        | -                             |  |