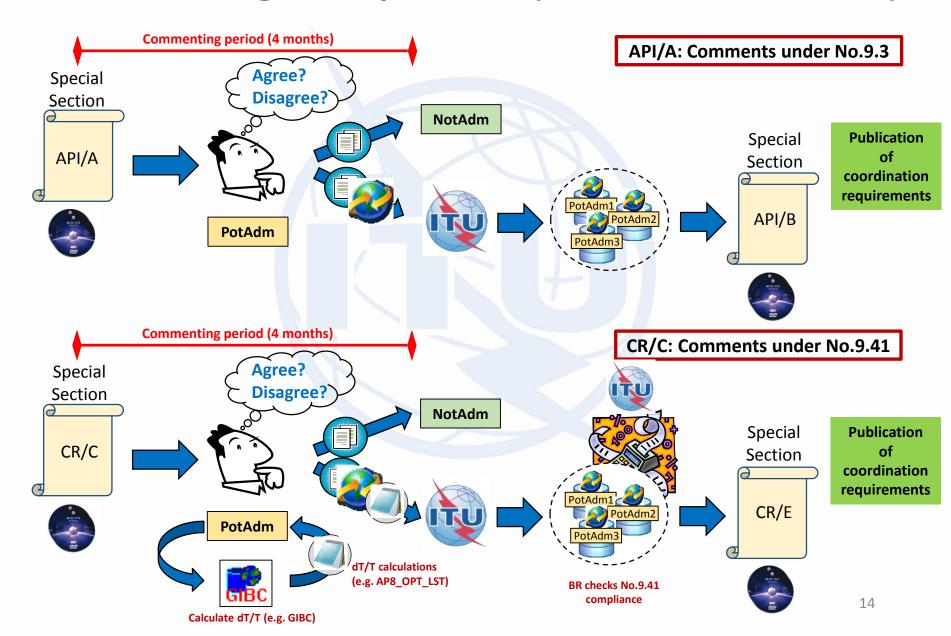

## **Commenting on API/A Special Sections**

| Special<br>Section | Identification (provisions) | Comments<br>submitted<br>under | Commenting approach | How to comment | Summary of comments<br>(Special Section) | BR<br>Assistance<br>procedure <sup>1</sup> |  |
|--------------------|-----------------------------|--------------------------------|---------------------|----------------|------------------------------------------|--------------------------------------------|--|
| API/A              | -                           | No.9.3                         | SpaceCom required   | SpaceCom       | API/B                                    | -                                          |  |

<sup>&</sup>lt;sup>1</sup> Assistance from the Bureau may be requested under No.9.3 by either of the parties to resolve any difficulties

## **Commenting on CR/C Special Sections**

|   | Special<br>Section |          | Identification<br>(provisions)                                              | Comments submitted under | Commenting approach  | How to comment | Summary of comments (Special Section) | BR Assistance procedure |
|---|--------------------|----------|-----------------------------------------------------------------------------|--------------------------|----------------------|----------------|---------------------------------------|-------------------------|
| l |                    |          | 9.7, 9.7A, 9.7B                                                             |                          | SpaceCom             |                |                                       | Nos.9.60-9.62           |
|   |                    | Table I  | AP30#7.1, AP30A#7.1<br>RS539, RS33#3                                        | No.9.52                  | <b>not</b> required  | Correspondence | -                                     | -                       |
|   | <u>CR/C</u>        | Table II | 9.11<br>9.11A (9.12, 9.12A, 9.13, 9.14)<br>9.21/A, 9.21/B, 9.21/C, RS33#2.1 | No.9.52                  | SpaceCom<br>required | SpaceCom       | CR/D                                  | -                       |
|   |                    |          | -<br>-                                                                      | No.9.41                  | SpaceCom<br>required | SpaceCom       | CR/E                                  | -                       |

### No.9.41 compliance

- Comments under No.9.41 enables addition or exclusion of networks or administrations in the coordination process:
  - Under No. 9.7, only if:
    - Request under No.9.41 is received within 4 months from the date of publication of the CR/C, and;
    - Network to be added operates in **frequency bands subject to No.9.7**, in accordance with Table 5-1 of Appendix **5** of RR, and;
    - ΔT/T ≥ 6% for incoming and existing assignments using Appendix 8 method (GIBC/AP8), and;
    - A sample of  $\Delta T/T \ge 6\%$  for incoming and existing assignments is provided to the Bureau in the request under No.9.41 (e.g. file AP8\_OPT.LST generated with GIBC/AP8 or other calculations showing  $\Delta T/T \ge 6\%$ )
  - Under Nos. 9.7A and 9.7B, only if:
    - Request under No.9.41 is received within 4 months from the date of publication of the CR/C, and;
    - A sample of the exceedance of EPFD produced by Non-GSOs is provided to the Bureau (e.g. calculations with EPFD validation software or other calculations of EPFD)