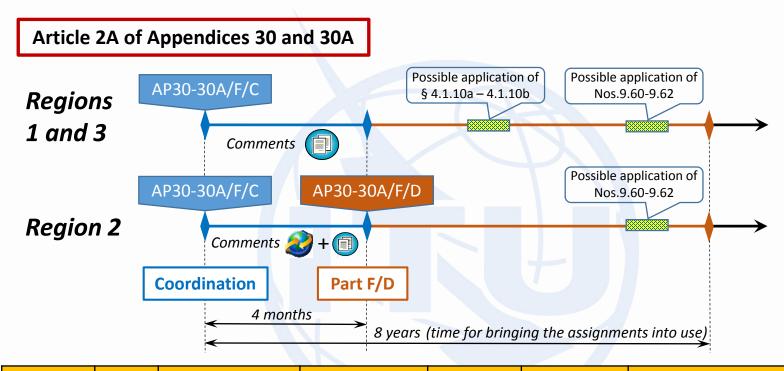

### Commenting on AP30/30A (BSS) Special Sections

#### **Article 4 of Appendices 30 and 30A**

| Special Section                     | Regions | Identification Comments (provisions) submitted under |                                         | Commenting approach             | How to comment | Summary of comments (Special Section) | BR Assistance<br>procedure |
|-------------------------------------|---------|------------------------------------------------------|-----------------------------------------|---------------------------------|----------------|---------------------------------------|----------------------------|
| AP30/E (Part A)<br>AP30A/E (Part A) | 1 & 3   | All                                                  | § 4.1.7, 4.1.9, 4.1.10<br>of AP30/30A   | SpaceCom<br><b>not</b> required | Correspondence | -                                     | § 4.1.10a - 4.1.10d        |
| AP30-30A/E<br>(Part A)              | 2       | All                                                  | § 4.2.10, 4.2.13, 4.2.14<br>of AP30/30A | SpaceCom<br>required            | SpaceCom       | AP30-30A/E (Part D)                   | -                          |

### Commenting on AP30/30A (SOF) Special Sections

| Special<br>Section | Regions | Identification<br>(provisions)                 | Comments submitted under                | Commenting approach             | How to comment | Summary of comments<br>(Special Section) | BR Assistance<br>procedure |
|--------------------|---------|------------------------------------------------|-----------------------------------------|---------------------------------|----------------|------------------------------------------|----------------------------|
|                    |         | AP30#4.1.1D § 4.1.7, 4.1.9, 4.1.10 of AP30/30A |                                         | SpaceCom<br><b>not</b> required | Correspondence | -                                        | § 4.1.10a - 4.1.10d        |
| AP30-30A/F/C       | 1 & 3   | 9.7                                            | No 0.53                                 | SpaceCom                        | Component      | -                                        | Nos.9.60-9.62              |
|                    |         | AP30#7.1, AP30A#7.1                            | No.9.52                                 | <b>not</b> required             | Correspondence |                                          | -                          |
| AD20 204 /5/0      | 2       | AP30#4.2.3D                                    | § 4.2.10, 4.2.13,<br>4.2.14 of AP30/30A | SpaceCom<br>required            | SpaceCom       | AP30-30A/F/D                             | -                          |
| AP30-30A/F/C       | 2       | 9.7                                            | N- 0.52                                 | SpaceCom                        | C              | -                                        | Nos.9.60-9.62              |
|                    |         | AP30#7.1, AP30A#7.1                            | No.9.52                                 | <b>not</b> required             | Correspondence |                                          | -                          |