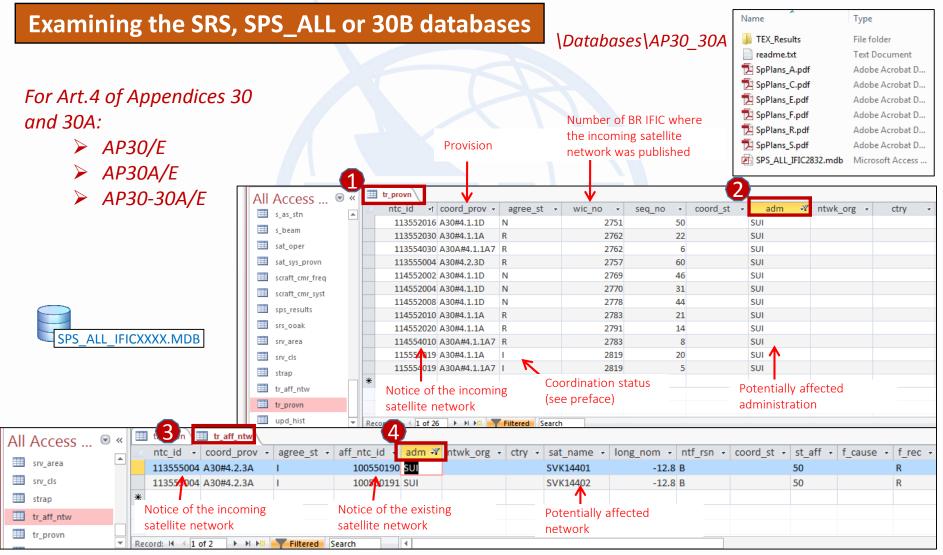

#### **Article 4 of Appendices 30 and 30A**

| Special Section                     | Regions | Identification Comments (provisions) submitted under |                                         | Commenting approach             | How to comment | Summary of comments (Special Section) | BR Assistance<br>procedure |
|-------------------------------------|---------|------------------------------------------------------|-----------------------------------------|---------------------------------|----------------|---------------------------------------|----------------------------|
| AP30/E (Part A)<br>AP30A/E (Part A) | 1 & 3   | All                                                  | § 4.1.7, 4.1.9, 4.1.10<br>of AP30/30A   | SpaceCom<br><b>not</b> required | Correspondence | -                                     | § 4.1.10a - 4.1.10d        |
| AP30-30A/E<br>(Part A)              | 2       | All                                                  | § 4.2.10, 4.2.13, 4.2.14<br>of AP30/30A | SpaceCom<br>required            | SpaceCom       | AP30-30A/E (Part D)                   | -                          |

### Commenting on AP30/30A (SOF) Special Sections

| Special<br>Section | Regions | Identification<br>(provisions)                 | Comments submitted under                | Commenting approach             | How to comment | Summary of comments<br>(Special Section) | BR Assistance<br>procedure |
|--------------------|---------|------------------------------------------------|-----------------------------------------|---------------------------------|----------------|------------------------------------------|----------------------------|
|                    |         | AP30#4.1.1D § 4.1.7, 4.1.9, 4.1.10 of AP30/30A |                                         | SpaceCom<br><b>not</b> required | Correspondence | -                                        | § 4.1.10a - 4.1.10d        |
| AP30-30A/F/C       | 1 & 3   | 9.7                                            | No 0.53                                 | SpaceCom                        | Component      | -                                        | Nos.9.60-9.62              |
|                    |         | AP30#7.1, AP30A#7.1                            | No.9.52                                 | <b>not</b> required             | Correspondence |                                          | -                          |
| AD20 204 /5/0      | 2       | AP30#4.2.3D                                    | § 4.2.10, 4.2.13,<br>4.2.14 of AP30/30A | SpaceCom<br>required            | SpaceCom       | AP30-30A/F/D                             | -                          |
| AP30-30A/F/C       | 2       | 9.7                                            | N- 0.52                                 | SpaceCom                        | C              | -                                        | Nos.9.60-9.62              |
|                    |         | AP30#7.1, AP30A#7.1                            | No.9.52                                 | <b>not</b> required             | Correspondence |                                          | -                          |