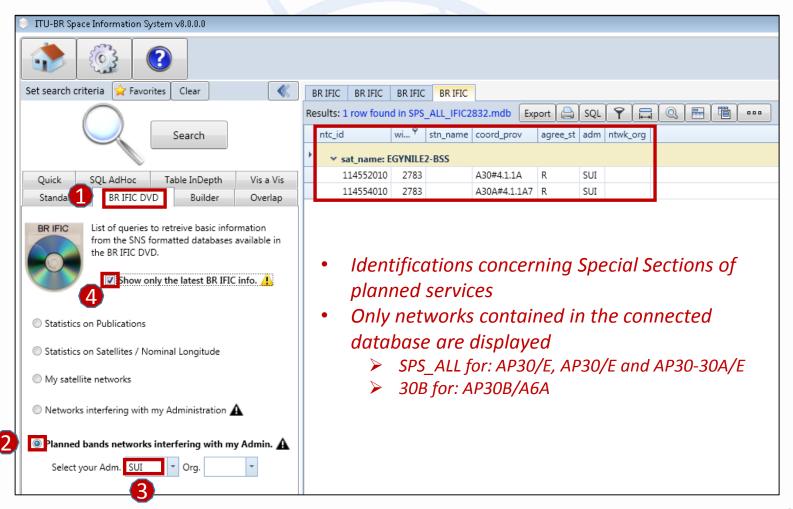

### **Special Sections subject to comments:**

|                    | Non Diagnos                    | Non-Planned Services       |                                     | Planned Services      |                        |              |                              |  |  |  |
|--------------------|--------------------------------|----------------------------|-------------------------------------|-----------------------|------------------------|--------------|------------------------------|--|--|--|
|                    | Non-Planned Services           |                            |                                     | Appendices 30 and 30A |                        |              |                              |  |  |  |
|                    | Sub-section IA<br>of Article 9 | Section II<br>of Article 9 | Article 4 o                         | of AP30/30A           | Article 2A of AP30/30A |              | Article 6 of<br>Appendix 30B |  |  |  |
| Regions            | All                            | All                        | Regions 1&3                         | Region 2              | Regions 1&3            | Region 2     | All                          |  |  |  |
| Special<br>Section | API/A                          | CR/C                       | AP30/E (Part A)<br>AP30A/E (Part A) | AP30-30A/E (Part A)   | AP30-30A/F/C           | AP30-30A/F/C | AP30B/A6A                    |  |  |  |

### Commenting on AP30/30A (BSS) Special Sections

#### **Article 4 of Appendices 30 and 30A**

| Special Section                     | Regions | Identification Comments (provisions) submitted under |                                         | Commenting approach             | How to comment | Summary of comments (Special Section) | BR Assistance<br>procedure |
|-------------------------------------|---------|------------------------------------------------------|-----------------------------------------|---------------------------------|----------------|---------------------------------------|----------------------------|
| AP30/E (Part A)<br>AP30A/E (Part A) | 1 & 3   | All                                                  | § 4.1.7, 4.1.9, 4.1.10<br>of AP30/30A   | SpaceCom<br><b>not</b> required | Correspondence | -                                     | § 4.1.10a - 4.1.10d        |
| AP30-30A/E<br>(Part A)              | 2       | All                                                  | § 4.2.10, 4.2.13, 4.2.14<br>of AP30/30A | SpaceCom<br>required            | SpaceCom       | AP30-30A/E (Part D)                   | -                          |