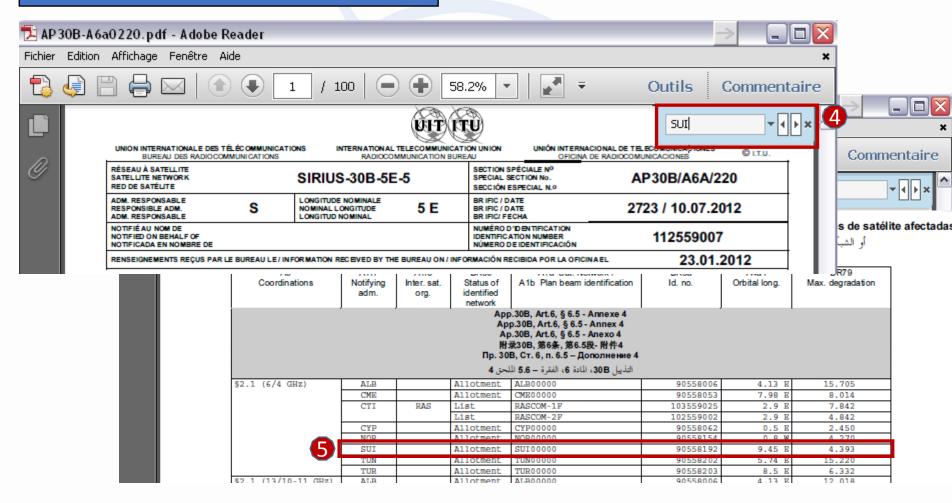

## **Commenting on AP30B/A6A Special Sections**

| Special<br>Section | Identification<br>(provisions) | Comments<br>submitted<br>under | Commenting approach             | How to comment | Summary of comments<br>(Special Section) | BR<br>Assistance<br>procedure |  |
|--------------------|--------------------------------|--------------------------------|---------------------------------|----------------|------------------------------------------|-------------------------------|--|
| A D20D /A CA       | AP30B#6.5 § 6.10 of AP30B      |                                | SpaceCom<br><b>not</b> required | Correspondence | -                                        | § 6.13-6.15                   |  |
| <u>AP30B/A6A</u>   | AP30B#6.6                      | -                              | SpaceCom<br><b>not</b> required | Correspondence | -                                        | -                             |  |