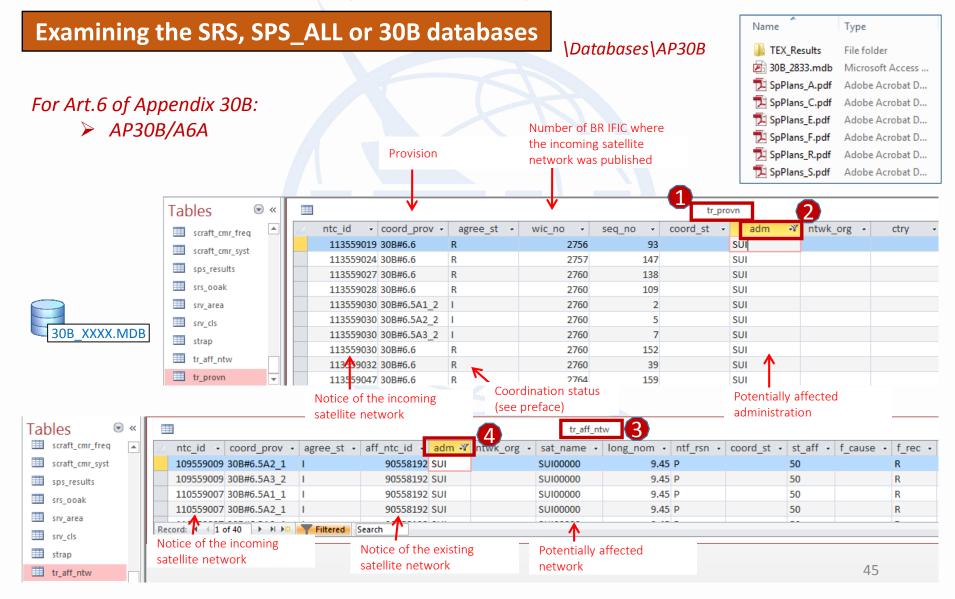

## **Commenting on AP30B/A6A Special Sections**

| Special<br>Section | Identification<br>(provisions) | Comments<br>submitted<br>under | Commenting approach             | How to comment | Summary of comments<br>(Special Section) | BR<br>Assistance<br>procedure |  |
|--------------------|--------------------------------|--------------------------------|---------------------------------|----------------|------------------------------------------|-------------------------------|--|
| A D20D /A CA       | AP30B#6.5 § 6.10 of AP30B      |                                | SpaceCom<br><b>not</b> required | Correspondence | -                                        | § 6.13-6.15                   |  |
| <u>AP30B/A6A</u>   | AP30B#6.6                      | -                              | SpaceCom<br><b>not</b> required | Correspondence | -                                        | -                             |  |