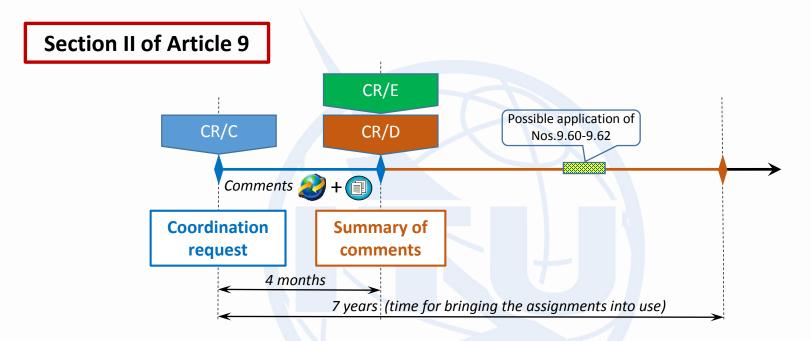

## **Commenting on CR/C Special Sections**

|   | Special<br>Section |          | Identification<br>(provisions)                                              | Comments submitted under | Commenting approach  | How to comment | Summary of comments (Special Section) | BR Assistance procedure |
|---|--------------------|----------|-----------------------------------------------------------------------------|--------------------------|----------------------|----------------|---------------------------------------|-------------------------|
| l |                    |          | 9.7, 9.7A, 9.7B                                                             |                          | SpaceCom             |                |                                       | Nos.9.60-9.62           |
|   |                    | Table I  | AP30#7.1, AP30A#7.1<br>RS539, RS33#3                                        | No.9.52                  | <b>not</b> required  | Correspondence | -                                     | -                       |
|   | <u>CR/C</u>        | Table II | 9.11<br>9.11A (9.12, 9.12A, 9.13, 9.14)<br>9.21/A, 9.21/B, 9.21/C, RS33#2.1 | No.9.52                  | SpaceCom<br>required | SpaceCom       | CR/D                                  | -                       |
|   |                    |          | -<br>-                                                                      | No.9.41                  | SpaceCom<br>required | SpaceCom       | CR/E                                  | -                       |