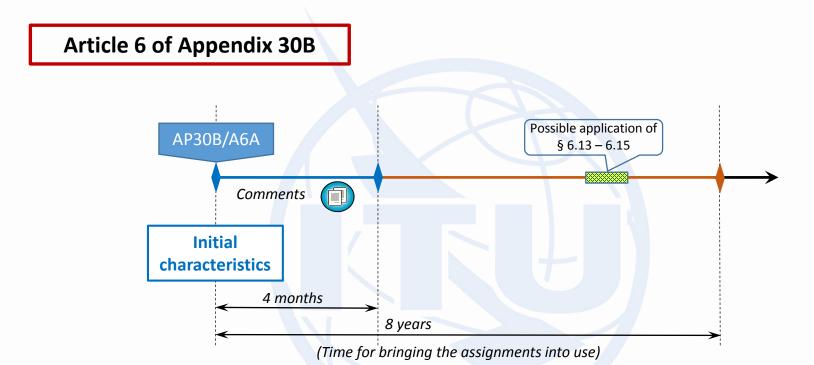

## **Commenting on AP30B/A6A Special Sections**

| Special<br>Section | Identification<br>(provisions) | Comments<br>submitted<br>under | Commenting approach             | How to comment | Summary of comments<br>(Special Section) | BR<br>Assistance<br>procedure |  |
|--------------------|--------------------------------|--------------------------------|---------------------------------|----------------|------------------------------------------|-------------------------------|--|
| A D20D /A CA       | AP30B#6.5 § 6.10 of AP30B      |                                | SpaceCom<br><b>not</b> required | Correspondence | -                                        | § 6.13-6.15                   |  |
| <u>AP30B/A6A</u>   | AP30B#6.6                      | -                              | SpaceCom<br><b>not</b> required | Correspondence | -                                        | -                             |  |