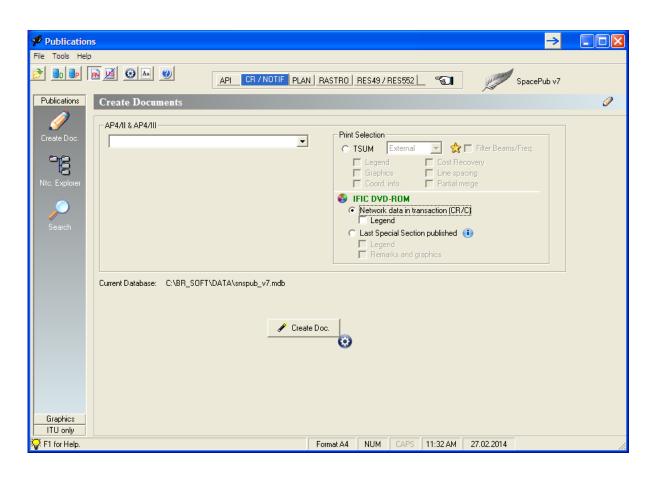

eCap

#### **CAPTURE NOTICES**

Captures data in SNS-structured Access database for electronic submission of notices relating to space stations: API, Coordination Requests, Notification, Resolution 49/552



Space Applications Manager

SpaceCap

**GIMS** 

# GRAPHICAL DATA CAPTURE

Captures or view service areas, antenna gain contours and gain towards GSO orbit relating to GSO satellite networks; perform calculations



#### **Space Applications Manager**

#### **VALIDATION**

Checks for errors and completeness before submitting electronic notices to BR

SpaceCap

GIMS

SpaceVal



#### Space Applications Manager

#### **PUBLICATION**

Extracts data from SNS-structured Access database and creates rich-text document suitable for printing or reading

SpaceCap

**GIMS** 

SpaceVal

SpacePub



#### **Space Applications Manager**

SpaceCap

GIMS

SpaceVal

SpacePub

**GIBC** 

## BATCH CALCULATION

Determines PFD/EIRP hard limits and coordination requirements GSO vs GSO (9.7, 9.21/A, 9.41) GSO vs Plans (Ap30#7.1, Ap30A#7.1) GSO vs Terrestrial (9.11, 9.14, 9.21/C)



#### **Space Applications Manager**

SpaceCap

**GIMS** 

SpaceVal

SpacePub

**GIBC** 

SpaceCom

#### COMMENTS/ OBJECTIONS

Manages comments and objections from Administrations covering provisions Nos. 9.41 and 9.52 (9.11, 9.11A, 9.21)



#### Space Applications Manager

#### **QUERY**

Finds and retrieves information about networks from SNS-structured Access database

SpaceCap

GIMS

SpaceVal

SpacePub

**GIBC** 

SpaceCom

SpaceQry



#### Space Applications Manager

SpaceCap



**GIMS** 



SpaceVal



SpacePub