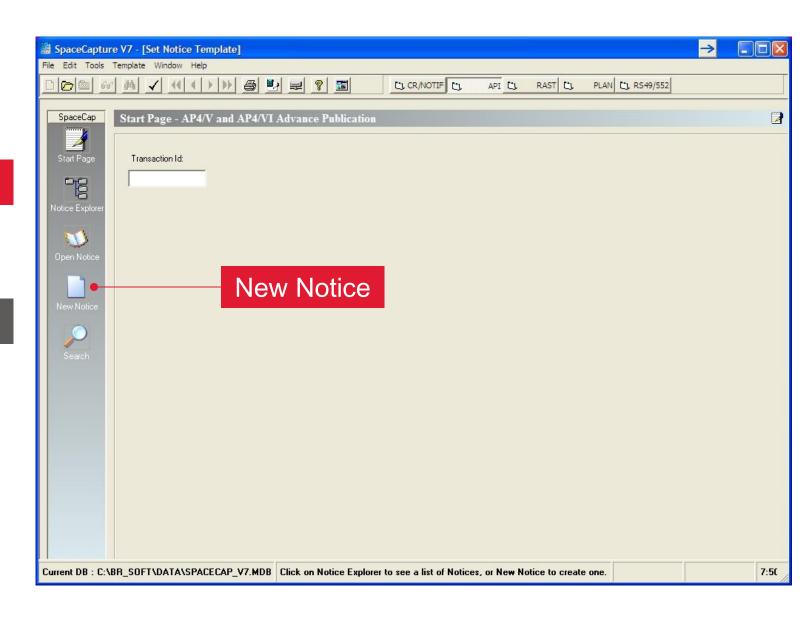

ilable in BR IFIC DVD
- Merged comments from potentially affected administrations received by BR under Nos. 9.11, 9.11A and 9.21

Notifying administration to validate SpaceCom for viewing or validating SRS

**IFIC** 

**GIMS** 

SPS

Draft CR/D

#### REFERENCE DATABASE

- Available in BR IFIC DVD and SpaceRefdb webpage
- Contains reference tables for BR Software

SRS

**IFIC** 

**GIMS** 

SPS

Draft CR/D

SpaceRef

# SAM Space Applications Manager

## **BR** Databases

SpaceCap

**GIMS** 

SpaceVal

SpacePub

**GIBC** 

SpaceCom

SpaceQry



SRS

**IFIC** 

GIMS

SPS

Draft CR/D

SpaceRef

## TYPICAL SCENARIO





# SAM Space Applications Manager

## **BR** Databases

SpaceCap

**GIMS** 

SpaceVal

SpacePub

**GIBC** 

SpaceCom

SpaceQry



SRS

IFIC

GIMS

SPS

Draft CR/D

SpaceRef











SpaceVal



### Open database

SpaceVal



### Click Validate

### SpaceVal



### View Report





- Validated database with no fatal errors
- Send mail/fax (+41 22 730 57 85) confirmation within 7 days



## FINAL POINTS

- Install from BR IFIC DVD or website
- Use databases of latest BR IFIC DVD
- Get help from ITU BR Seminar webpage or brsas@itu.int

# OVERVIEW BR Space Applications for Non-Planned Services

**Hon Fai Ng** 

Space Services Department