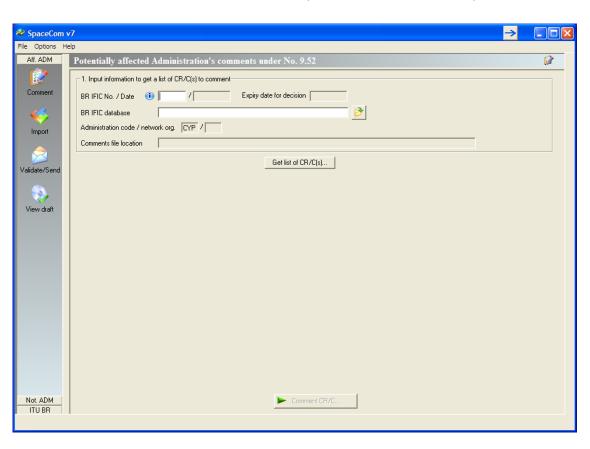

efore submitting electronic notices to BR

SpaceCap

GIMS

SpaceVal



#### Space Applications Manager

#### **PUBLICATION**

Extracts data from SNS-structured Access database and creates rich-text document suitable for printing or reading

SpaceCap

**GIMS** 

SpaceVal

SpacePub



#### **Space Applications Manager**

SpaceCap

GIMS

SpaceVal

SpacePub

**GIBC** 

## BATCH CALCULATION

Determines PFD/EIRP hard limits and coordination requirements GSO vs GSO (9.7, 9.21/A, 9.41) GSO vs Plans (Ap30#7.1, Ap30A#7.1) GSO vs Terrestrial (9.11, 9.14, 9.21/C)



#### **Space Applications Manager**

SpaceCap

**GIMS** 

SpaceVal

SpacePub

**GIBC** 

SpaceCom

#### COMMENTS/ OBJECTIONS

Manages comments and objections from Administrations covering provisions Nos. 9.41 and 9.52 (9.11, 9.11A, 9.21)



#### Space Applications Manager

#### **QUERY**

Finds and retrieves information about networks from SNS-structured Access database

SpaceCap

GIMS

SpaceVal

SpacePub

**GIBC** 

SpaceCom

SpaceQry



#### Space Applications Manager

SpaceCap



**GIMS** 



SpaceVal



SpacePub



**GIBC** 



SpaceCom



SpaceQry



# SAM Space Applications Manager

## **BR** Databases

SpaceCap



**GIMS** 



SpaceVal



SpacePub



**GIBC** 



SpaceCom



SpaceQry







SRS

#### SPACE RADIOCOMMUNICATION STATIONS

- Important database
- Available in BR IFIC DVD
- Contains alphanumeric data of ALL satellite networks and Earth stations
- API, Coordination Requests, Due Diligence, Notification, Recorded in MIFR
- Snapshot of Master Database at production time of BR IFIC

SpaceCap or SpaceQry for bro