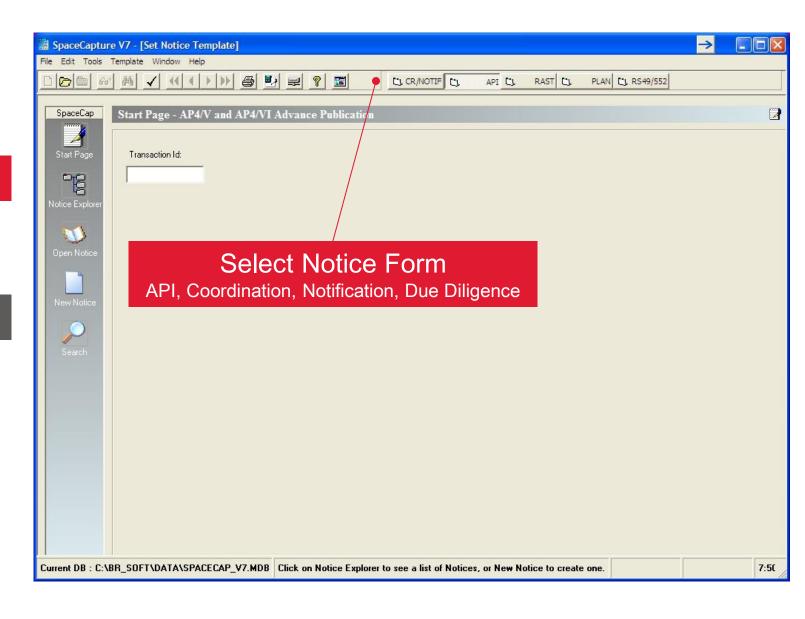

vailable in BR IFIC DVD
- Merged comments from potentially affected administrations received by BR under Nos. 9.11, 9.11A and 9.21

Notifying administration to validate SpaceCom for viewing or validating SRS

**IFIC** 

**GIMS** 

SPS

Draft CR/D

#### REFERENCE DATABASE

- Available in BR IFIC DVD and SpaceRefdb webpage
- Contains reference tables for BR Software

SRS

**IFIC** 

**GIMS** 

SPS

Draft CR/D

SpaceRef

# SAM Space Applications Manager

## **BR** Databases

SpaceCap

**GIMS** 

SpaceVal

SpacePub

**GIBC** 

SpaceCom

SpaceQry



SRS

**IFIC** 

GIMS

SPS

Draft CR/D

SpaceRef

## TYPICAL SCENARIO





# SAM Space Applications Manager

## **BR** Databases

SpaceCap

**GIMS** 

SpaceVal

SpacePub

**GIBC** 

SpaceCom

SpaceQry



SRS

IFIC

GIMS

SPS

Draft CR/D

SpaceRef











SpaceVal



### Open database

SpaceVal



### Click Validate

### SpaceVal



### View Report





- Validated database with no fatal errors
- Send mail/fax (+41 22 730 57 85) confirmation within 7 days



## FINAL POINTS

- Install from BR IFIC DVD or website
- Use databases of latest BR IFIC DVD
- Get help from ITU BR Seminar webpage or brsas@itu.int

# OVERVIEW BR Space Applications for Non-Planned Services

**Hon Fai Ng** 

Space Services Department