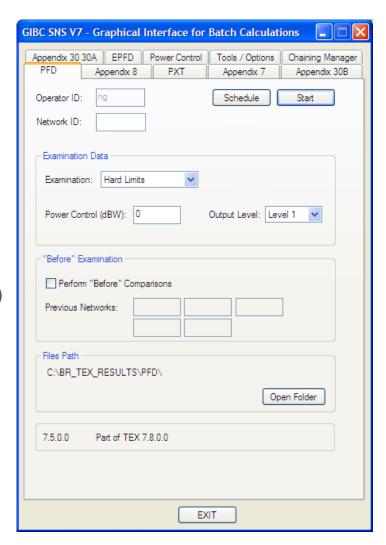

TURE

Captures or view service areas, antenna gain contours and gain towards GSO orbit relating to GSO satellite networks; perform calculations



#### **Space Applications Manager**

#### **VALIDATION**

Checks for errors and completeness before submitting electronic notices to BR

SpaceCap

GIMS

SpaceVal



#### Space Applications Manager

#### **PUBLICATION**

Extracts data from SNS-structured Access database and creates rich-text document suitable for printing or reading

SpaceCap

**GIMS** 

SpaceVal

SpacePub



#### **Space Applications Manager**

SpaceCap

GIMS

SpaceVal

SpacePub

**GIBC** 

## BATCH CALCULATION

Determines PFD/EIRP hard limits and coordination requirements GSO vs GSO (9.7, 9.21/A, 9.41) GSO vs Plans (Ap30#7.1, Ap30A#7.1) GSO vs Terrestrial (9.11, 9.14, 9.21/C)



#### **Space Applications Manager**

SpaceCap

**GIMS** 

SpaceVal

SpacePub

**GIBC** 

SpaceCom

#### COMMENTS/ OBJECTIONS

Manages comments and objections from Administrations covering provisions Nos. 9.41 and 9.52 (9.11, 9.11A, 9.21)



#### Space Applications Manager

#### **QUERY**

Finds and retrieves information about networks from SNS-structured Access database

SpaceCap

GIMS

SpaceVal

SpacePub

**GIBC** 

SpaceCom

SpaceQry



#### Space Applications Manager

SpaceCap



**GIMS** 



SpaceVal



SpacePub



**GIBC** 



SpaceCom



SpaceQry



# SAM Space Applications Manager

## **BR** Databases

SpaceCap



**GIMS** 



SpaceVal



SpacePub



**GIBC** 



SpaceCom



SpaceQry







SRS

#### SPACE RADIOCOMMUNICATION STATIONS

- Important database
- Available in BR IFIC DV