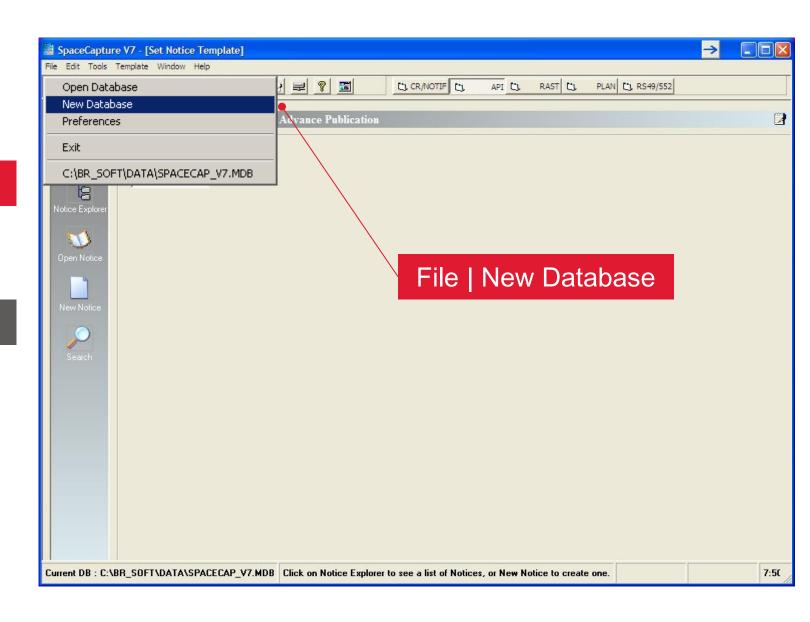

Available in BR IFIC DVD
- Merged comments from potentially affected administrations received by BR under Nos. 9.11, 9.11A and 9.21

Notifying administration to validate SpaceCom for viewing or validating SRS

**IFIC** 

**GIMS** 

SPS

Draft CR/D

#### REFERENCE DATABASE

- Available in BR IFIC DVD and SpaceRefdb webpage
- Contains reference tables for BR Software

SRS

**IFIC** 

**GIMS** 

SPS

Draft CR/D

SpaceRef

# SAM Space Applications Manager

## **BR** Databases

SpaceCap

**GIMS** 

SpaceVal

SpacePub

**GIBC** 

SpaceCom

SpaceQry



SRS

**IFIC** 

GIMS

SPS

Draft CR/D

SpaceRef

## TYPICAL SCENARIO





# SAM Space Applications Manager

## **BR** Databases

SpaceCap

**GIMS** 

SpaceVal

SpacePub

**GIBC** 

SpaceCom

SpaceQry



SRS

IFIC

GIMS

SPS

Draft CR/D

SpaceRef











SpaceVal



### Open database

SpaceVal



### Click Validate

### SpaceVal



### View Report





- Validated database with no fatal errors
- Send mail/fax (+41 22 730 57 85) confirmation within 7 days



## FINAL POINTS

- Install from BR IFIC DVD or website
- Use databases of latest BR IFIC DVD
- Get help from ITU BR Seminar webpage or brsas@itu.int

# OVERVIEW BR Space Applications for Non-Planned Services

**Hon Fai Ng** 

Space Services Department