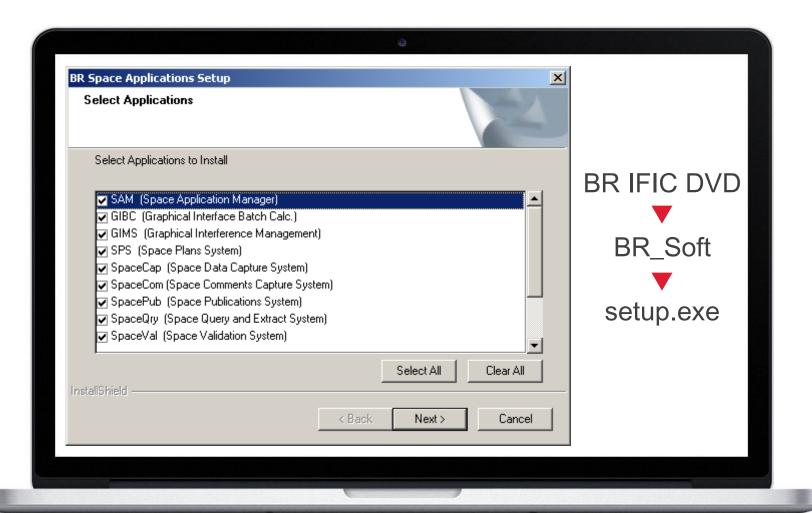

c$ 

$$G(\varphi) = -10 - 10 \log \frac{D}{\lambda}$$
 for  $48^{\circ} \le \varphi \le 18$ 

# USE OF BR SPACE APPLICATIONS HELPS

Provides guidance to apply and comply with Radio Regulations





#### BR Space Applications aim to be

## **Efficient**



- Maximum productivity with minimum effort
- Structured and logical approach
- Quick results

#### BR Space Applications aim to be

## Efficient Reliable



- Comply with Radio Regulations
- Maintained by developers and engineers
- Used by administrations and operators

#### BR Space Applications aim to be

# Efficient Reliable Consistent



- Repeatability of results
- Interoperability between BR space applications

BR Software is

FREE

ITU BR software webpage BR IFIC DVD\*

\* 1 free per administration else CHF600/DVD or CHF3530/year



## VERSION 7

Latest version, incorporated changes from WRC-12



#### **Space Applications Manager**

ONE
INTERFACE
to launch BR software



#### Space Applications Manager

#### SpaceCap

#### **CAPTURE NOTICES**

Captures data in SNS-structured Access database for electronic submission of notices relating to space stations: API, Coordination Requests, Notification, Resolution 49/552



Space Applications Manager

SpaceCap

**GIMS** 

# GRAPHICAL DATA CAPTURE

Captures or view service areas, antenna gain contours and gain towards GSO orbit relating to GSO satellite networks; perform calculations



#### **Space Applications Manager**

#### **VALIDATION**

Checks for errors and completeness before submitting electronic notices to BR

SpaceCap

GIMS

SpaceVal



#### Space Applications M