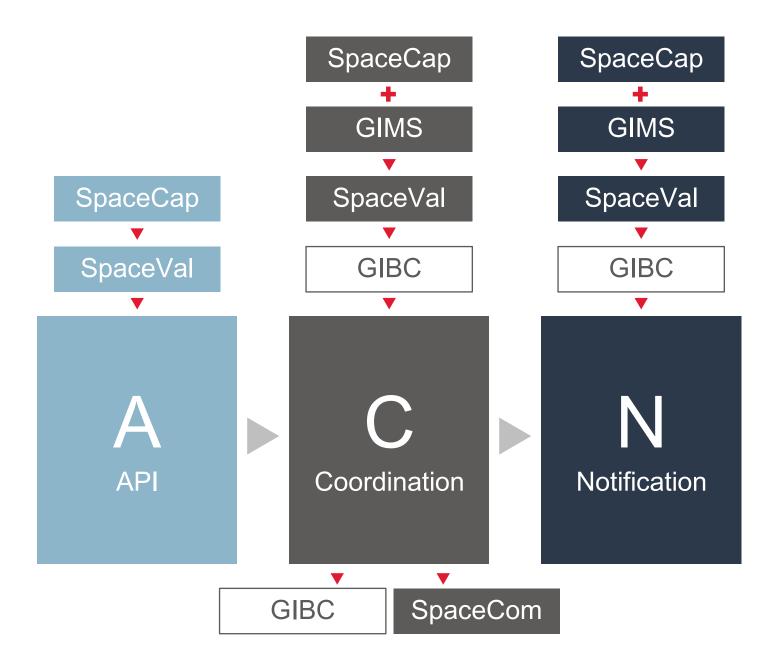

E**

- Available in BR IFIC DVD
- Contains data for Ap30/30A Plans

Needed by GIBC for coordination requirements



SRS

**IFIC** 

**GIMS** 

SPS

#### DRAFT CR/D DATABASE

- Available in BR IFIC DVD
- Merged comments from potentially affected administrations received by BR under Nos. 9.11, 9.11A and 9.21

Notifying administration to validate SpaceCom for viewing or validating SRS

**IFIC** 

**GIMS** 

SPS

Draft CR/D

#### REFERENCE DATABASE

- Available in BR IFIC DVD and SpaceRefdb webpage
- Contains reference tables for BR Software

SRS

**IFIC** 

**GIMS** 

SPS

Draft CR/D

SpaceRef

# SAM Space Applications Manager

## **BR** Databases

SpaceCap

**GIMS** 

SpaceVal

SpacePub

**GIBC** 

SpaceCom

SpaceQry



SRS

**IFIC** 

GIMS

SPS

Draft CR/D

SpaceRef

## TYPICAL SCENARIO





# SAM Space Applications Manager

## **BR** Databases

SpaceCap

**GIMS** 

SpaceVal

SpacePub

**GIBC** 

SpaceCom

SpaceQry



SRS

IFIC

GIMS

SPS

Draft CR/D

SpaceRef











SpaceVal



### Open database

SpaceVal



### Click Validate

### SpaceVal



### View Report





- Validated database with no fatal errors
- Send mail/fax (+41 22 730 57 85) confirmation within 7 days



## FINAL POINTS

- Install from BR IFIC DVD or website
- Use databases of latest BR IFIC DVD
- Get help from ITU BR Seminar webpage or brsas@itu.int

# OVERVIEW BR Space Applications for Non-Planned Services

**Hon Fai Ng** 

Space Services Department