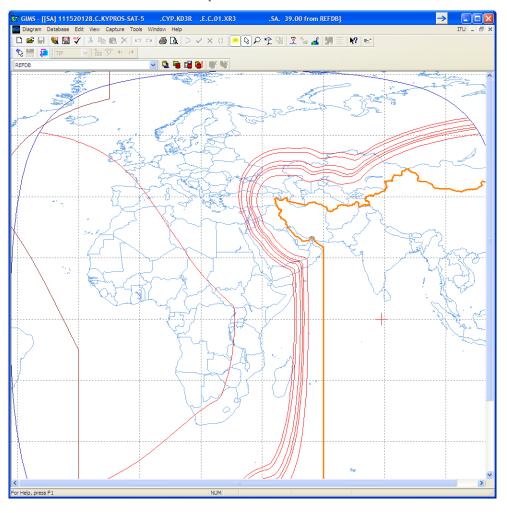

ability of results
- Interoperability between BR space applications

BR Software is

FREE

ITU BR software webpage BR IFIC DVD\*

\* 1 free per administration else CHF600/DVD or CHF3530/year



## VERSION 7

Latest version, incorporated changes from WRC-12



#### **Space Applications Manager**

ONE
INTERFACE
to launch BR software



#### Space Applications Manager

#### SpaceCap

#### **CAPTURE NOTICES**

Captures data in SNS-structured Access database for electronic submission of notices relating to space stations: API, Coordination Requests, Notification, Resolution 49/552



Space Applications Manager

SpaceCap

**GIMS** 

# GRAPHICAL DATA CAPTURE

Captures or view service areas, antenna gain contours and gain towards GSO orbit relating to GSO satellite networks; perform calculations



#### **Space Applications Manager**

#### **VALIDATION**

Checks for errors and completeness before submitting electronic notices to BR

SpaceCap

GIMS

SpaceVal



#### Space Applications Manager

#### **PUBLICATION**

Extracts data from SNS-structured Access database and creates rich-text document suitable for printing or reading

SpaceCap

**GIMS** 

SpaceVal

SpacePub



#### **Space Applications Manager**

SpaceCap

GIMS

SpaceVal

SpacePub

**GIBC** 

## BATCH CALCULATION

Determines PFD/EIRP hard limits and coordination requirements GSO vs GSO (9.7, 9.21/A, 9.41) GSO vs Plans (Ap30#7.1, Ap30A#7.1) GSO vs Terrestrial (9.11, 9.14, 9.21/C)



#### **Space Applications Manager**

SpaceCap

**GIMS** 

SpaceVal

SpacePub

**GIBC** 

SpaceCom

#### COMMENTS/ OBJECTIONS

Manages comments