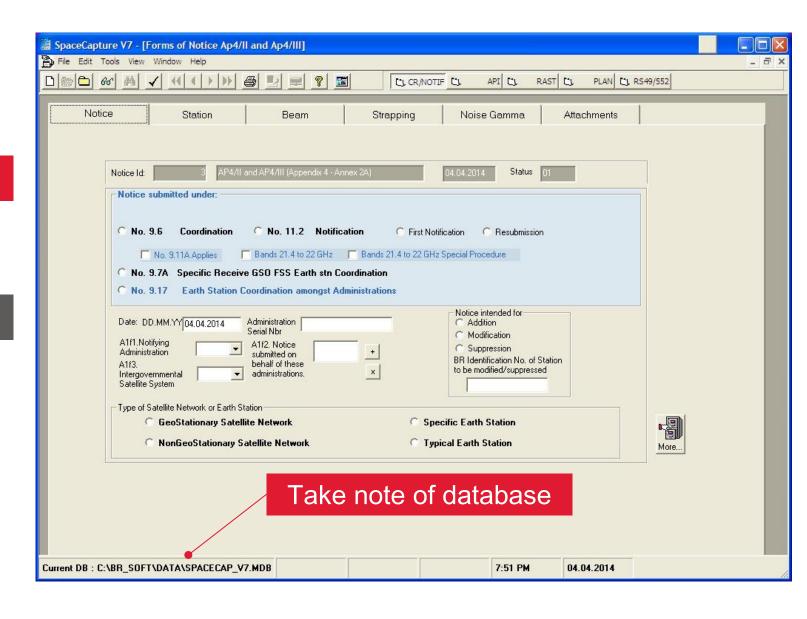

**Appendix 4 of Radio Regulations** 

Characteristics of satellite networks, earth stations or radio astronomy stations (Annex 2)