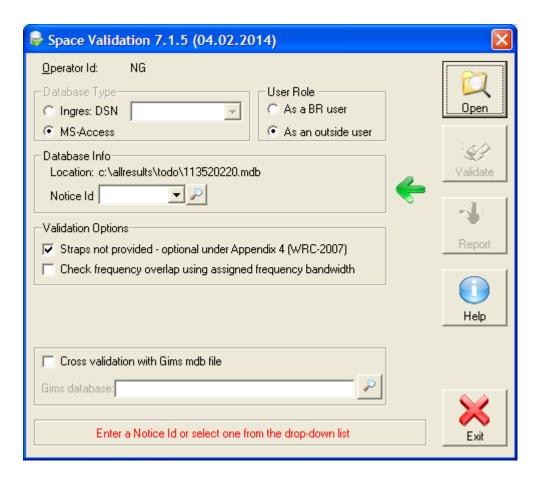

HF600/DVD or CHF3530/year



## VERSION 7

Latest version, incorporated changes from WRC-12



#### **Space Applications Manager**

ONE
INTERFACE
to launch BR software



#### Space Applications Manager

#### SpaceCap

#### **CAPTURE NOTICES**

Captures data in SNS-structured Access database for electronic submission of notices relating to space stations: API, Coordination Requests, Notification, Resolution 49/552



Space Applications Manager

SpaceCap

**GIMS** 

# GRAPHICAL DATA CAPTURE

Captures or view service areas, antenna gain contours and gain towards GSO orbit relating to GSO satellite networks; perform calculations



#### **Space Applications Manager**

#### **VALIDATION**

Checks for errors and completeness before submitting electronic notices to BR

SpaceCap

GIMS

SpaceVal



#### Space Applications Manager

#### **PUBLICATION**

Extracts data from SNS-structured Access database and creates rich-text document suitable for printing or reading

SpaceCap

**GIMS** 

SpaceVal

SpacePub



#### **Space Applications Manager**

SpaceCap

GIMS

SpaceVal

SpacePub

**GIBC** 

## BATCH CALCULATION

Determines PFD/EIRP hard limits and coordination requirements GSO vs GSO (9.7, 9.21/A, 9.41) GSO vs Plans (Ap30#7.1, Ap30A#7.1) GSO vs Terrestrial (9.11, 9.14, 9.21/C)



#### **Space Applications Manager**

SpaceCap

**GIMS** 

SpaceVal

SpacePub

**GIBC** 

SpaceCom

#### COMMENTS/ OBJECTIONS

Manages comments and objections from Administrations covering provisions Nos. 9.41 and 9.52 (9.11, 9.11A, 9.21)



#### Space Applications Manager

#### **QUERY**

Finds and retrieve