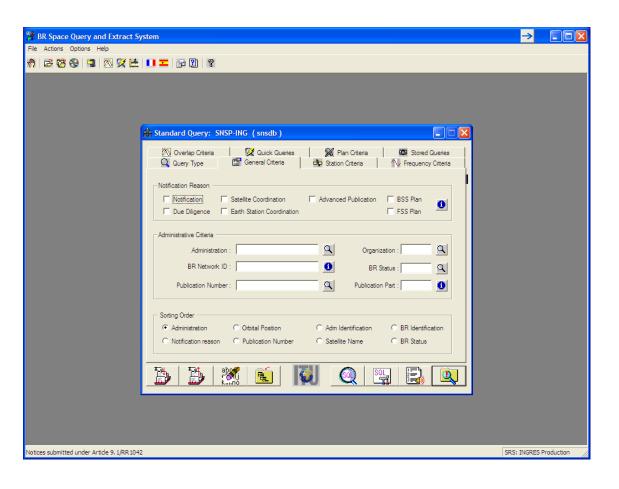

ment suitable for printing or reading

SpaceCap

**GIMS** 

SpaceVal

SpacePub



#### **Space Applications Manager**

SpaceCap

GIMS

SpaceVal

SpacePub

**GIBC** 

## BATCH CALCULATION

Determines PFD/EIRP hard limits and coordination requirements GSO vs GSO (9.7, 9.21/A, 9.41) GSO vs Plans (Ap30#7.1, Ap30A#7.1) GSO vs Terrestrial (9.11, 9.14, 9.21/C)



#### **Space Applications Manager**

SpaceCap

**GIMS** 

SpaceVal

SpacePub

**GIBC** 

SpaceCom

#### COMMENTS/ OBJECTIONS

Manages comments and objections from Administrations covering provisions Nos. 9.41 and 9.52 (9.11, 9.11A, 9.21)



#### Space Applications Manager

#### **QUERY**

Finds and retrieves information about networks from SNS-structured Access database

SpaceCap

GIMS

SpaceVal

SpacePub

**GIBC** 

SpaceCom

SpaceQry



#### Space Applications Manager

SpaceCap



**GIMS** 



SpaceVal



SpacePub



**GIBC** 



SpaceCom



SpaceQry



# SAM Space Applications Manager

## **BR** Databases

SpaceCap



**GIMS** 



SpaceVal



SpacePub



**GIBC** 



SpaceCom



SpaceQry







SRS

#### SPACE RADIOCOMMUNICATION STATIONS

- Important database
- Available in BR IFIC DVD
- Contains alphanumeric data of ALL satellite networks and Earth stations
- API, Coordination Requests, Due Diligence, Notification, Recorded in MIFR
- Snapshot of Master Database at production time of BR IFIC

SpaceCap or SpaceQry for browsing SpacePub for printing GIBC for examination

SRS

#### SPACE RADIOCOMMUNICATION STATIONS

Structure based on Appendix 4, Annex 2 (SNS-structured Access database)
Has 70+ tables and almost 2 GB

SRS