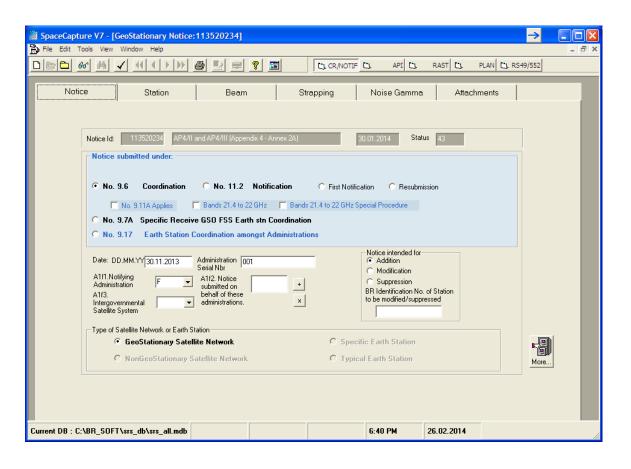

fficient Reliable



- Comply with Radio Regulations
- Maintained by developers and engineers
- Used by administrations and operators

#### BR Space Applications aim to be

# Efficient Reliable Consistent



- Repeatability of results
- Interoperability between BR space applications

BR Software is

FREE

ITU BR software webpage BR IFIC DVD\*

\* 1 free per administration else CHF600/DVD or CHF3530/year



## VERSION 7

Latest version, incorporated changes from WRC-12



#### **Space Applications Manager**

ONE
INTERFACE
to launch BR software



#### Space Applications Manager

#### SpaceCap

#### **CAPTURE NOTICES**

Captures data in SNS-structured Access database for electronic submission of notices relating to space stations: API, Coordination Requests, Notification, Resolution 49/552



Space Applications Manager

SpaceCap

**GIMS** 

# GRAPHICAL DATA CAPTURE

Captures or view service areas, antenna gain contours and gain towards GSO orbit relating to GSO satellite networks; perform calculations



#### **Space Applications Manager**

#### **VALIDATION**

Checks for errors and completeness before submitting electronic notices to BR

SpaceCap

GIMS

SpaceVal



#### Space Applications Manager

#### **PUBLICATION**

Extracts data from SNS-structured Access database and creates rich-text document suitable for printing or reading

SpaceCap

**GIMS** 

SpaceVal

SpacePub



#### **Space Applications Manager**

SpaceCap

GIMS

SpaceVal

SpacePub

**GIBC** 

## BATCH CALCULATION

Determines PFD/EIRP hard limits and coordination requirements GSO vs GSO (9.7, 9.21/A, 9.41) GSO v