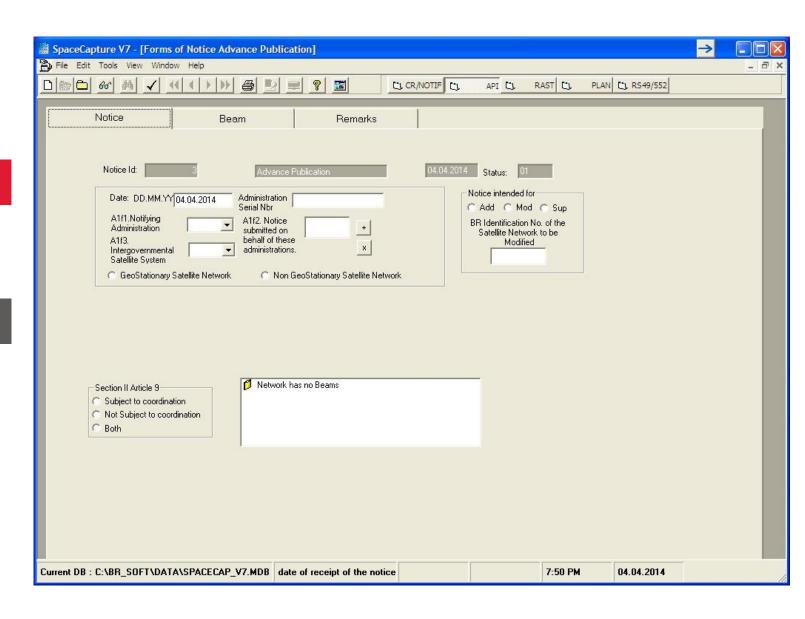

**Appendix 4 of Radio Regulations** 

Characteristics of satellite networks, earth stations or radio astronomy stations (Annex 2)