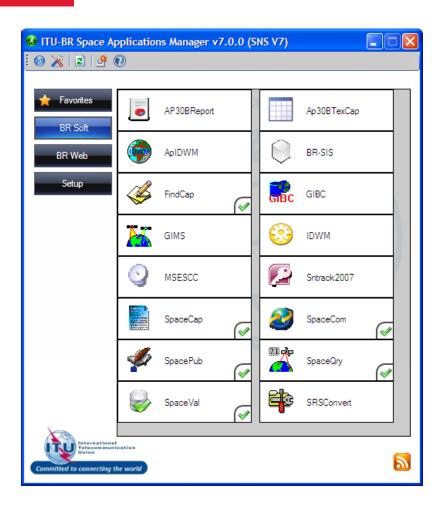

uidance to apply and comply with Radio Regulations





#### BR Space Applications aim to be

## **Efficient**



- Maximum productivity with minimum effort
- Structured and logical approach
- Quick results

#### BR Space Applications aim to be

## Efficient Reliable



- Comply with Radio Regulations
- Maintained by developers and engineers
- Used by administrations and operators

#### BR Space Applications aim to be

# Efficient Reliable Consistent



- Repeatability of results
- Interoperability between BR space applications

BR Software is

FREE

ITU BR software webpage BR IFIC DVD\*

\* 1 free per administration else CHF600/DVD or CHF3530/year



## VERSION 7

Latest version, incorporated changes from WRC-12



#### **Space Applications Manager**

ONE
INTERFACE
to launch BR software



#### Space Applications Manager

#### SpaceCap

#### **CAPTURE NOTICES**

Captures data in SNS-structured Access database for electronic submission of notices relating to space stations: API, Coordination Requests, Notification, Resolution 49/552



Space Applications Manager

SpaceCap

**GIMS** 

# GRAPHICAL DATA CAPTURE

Captures or view service areas, antenna gain contours and gain towards GSO orbit relating to GSO satellite networks; perform calculations



#### **Space Applications Manager**

#### **VALIDATION**

Checks for errors and completeness before submitting electronic notices to BR

SpaceCap

GIMS

SpaceVal



#### Space Applications Manager

#### **PUBLICATION**

Extracts data from SNS-structured Access database and creates rich-text document suitable for printing or readin