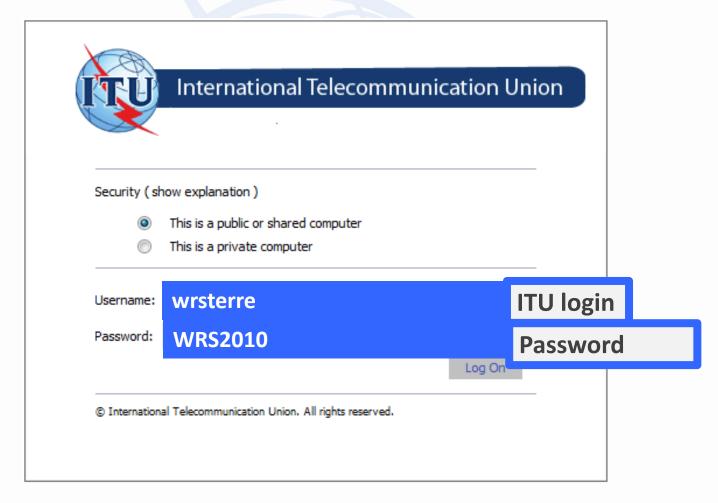

- A secured web interface to submit notices to the Bureau.
  - Who has access to this interface?
    - Only registered notifiers nominated by their administration
    - Must have an ITU Username having TIES services
    - One or many notifier(s) per administration
    - Responsibility of the administration to inform the Bureau of any changes regarding the registered notifier(s)
  - Which notice types can submitted?
    - All notices types, such as for recording in the Master Register, modification to Plans and notification for the seasonal planning of HF bands (Article 12)
  - Automatic acknowledgment e-mail is sent by the system to the address specified by the user

## How to become a registered notifier

- Administration selects the notifier(s)
- The selected notifier(s) must have an ITU Username with TIES services.
- Request an ITU Username via the web site

#### http://www.itu.int/en/membership/Pages/default.aspx

- Select "Request TIES Access"
- Make sure that the ITU focal point is still active within your Administration, if not inform the Bureau
- Your ITU focal point must approve your request
- The administration must send an official e-mail request to the BR (brmail@itu.int)
  - Name, position, service e-mail, ITU Username having TIES access
- BR will inform the notifying administration with the latest list of notifiers