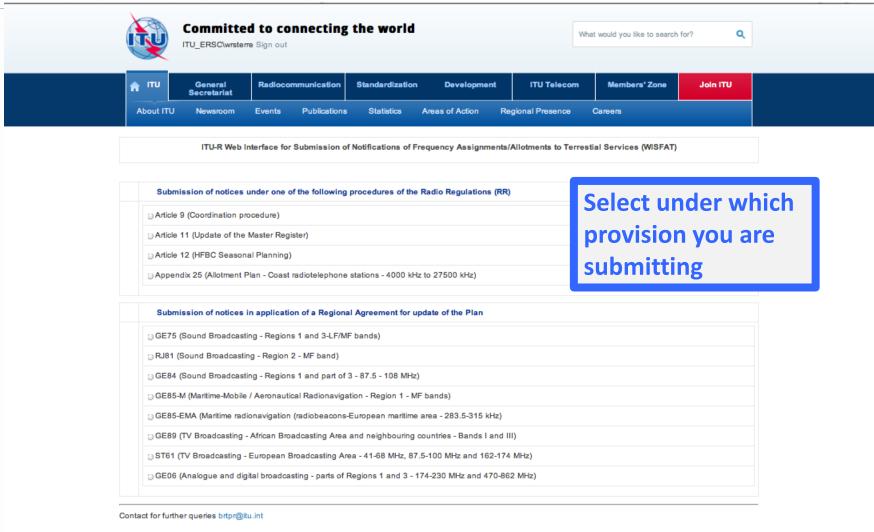

#### **Access to WISFAT**

#### http://www.itu.int/en/ITU-R/terrestrial/tpr/Pages/Submission.aspx

Open Submission form

| Committed to connecting the world ITU_ERSC\wrsterre Sign out  What would you like to search for? |                                                               |                         |  |  |
|--------------------------------------------------------------------------------------------------|---------------------------------------------------------------|-------------------------|--|--|
| ↑ ITU General Radiocommunication                                                                 | Standardization Development ITU Telecom                       | Members' Zone Join ITU  |  |  |
| About ITU Newsroom Events Publication                                                            | ns Statistics Areas of Action Regional Presence               | Careers                 |  |  |
| ITU-R Web Interface for Submission                                                               | of Notifications of Frequency Assignments/Allotments to Terre | stial Services (WISFAT) |  |  |
| Notifier's name                                                                                  | Wrs Terrestrial                                               |                         |  |  |
| Administration                                                                                   | INT                                                           |                         |  |  |
| Telephone                                                                                        |                                                               | Used to                 |  |  |
| Email address                                                                                    |                                                               |                         |  |  |
| Department/Service                                                                               |                                                               | communicate with        |  |  |
| Email address for receipt of acknowledgement                                                     |                                                               | the notifier            |  |  |
| Submission under                                                                                 | Article 11 (Update of the Master Register)                    | the nother              |  |  |
| Title of document *                                                                              |                                                               |                         |  |  |
| Total number of notices *                                                                        |                                                               |                         |  |  |
| Check this box if the file is submitted in reply to a request for clarification from the BR      |                                                               |                         |  |  |
| Indicate the BR Reference if the above is checked                                                |                                                               |                         |  |  |
|                                                                                                  |                                                               |                         |  |  |
| Remarks                                                                                          |                                                               |                         |  |  |
| - Company                                                                                        |                                                               |                         |  |  |
| Attach the file *                                                                                | [Choose File] no file selected                                |                         |  |  |
| Note: Input is required for fields marked with *                                                 |                                                               |                         |  |  |
| Please check your entries and press Submit to confirm                                            | Submit Cancel                                                 |                         |  |  |