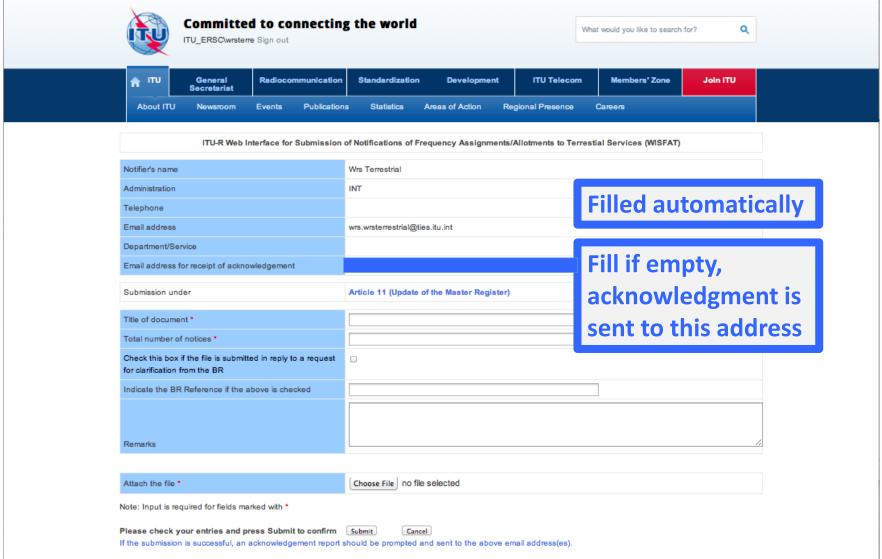

#### http://www.itu.int/en/ITU-R/terrestrial/tpr/Pages/Submission.aspx

Open Submission form

| Committed to connecting the world ITU_ERSC\wrsterre Sign out  What would you like to search for? |                                                               |                         |  |  |
|--------------------------------------------------------------------------------------------------|---------------------------------------------------------------|-------------------------|--|--|
| ↑ ITU General Radiocommunication                                                                 | Standardization Development ITU Telecom                       | Members' Zone Join ITU  |  |  |
| About ITU Newsroom Events Publication                                                            | ns Statistics Areas of Action Regional Presence               | Careers                 |  |  |
| ITU-R Web Interface for Submission                                                               | of Notifications of Frequency Assignments/Allotments to Terre | stial Services (WISFAT) |  |  |
| Notifier's name                                                                                  | Wrs Terrestrial                                               |                         |  |  |
| Administration                                                                                   | INT                                                           |                         |  |  |
| Telephone                                                                                        |                                                               | Used to                 |  |  |
| Email address                                                                                    |                                                               |                         |  |  |
| Department/Service                                                                               |                                                               | communicate with        |  |  |
| Email address for receipt of acknowledgement                                                     |                                                               | the notifier            |  |  |
| Submission under                                                                                 | Article 11 (Update of the Master Register)                    | the nother              |  |  |
| Title of document *                                                                              |                                                               |                         |  |  |
| Total number of notices *                                                                        |                                                               |                         |  |  |
| Check this box if the file is submitted in reply to a request for clarification from the BR      |                                                               |                         |  |  |
| Indicate the BR Reference if the above is checked                                                |                                                               |                         |  |  |
|                                                                                                  |                                                               |                         |  |  |
| Remarks                                                                                          |                                                               |                         |  |  |
| - Company                                                                                        |                                                               |                         |  |  |
| Attach the file *                                                                                | [Choose File] no file selected                                |                         |  |  |
| Note: Input is required for fields marked with *                                                 |                                                               |                         |  |  |
| Please check your entries and press Submit to confirm                                            | Submit Cancel                                                 |                         |  |  |

| Committed to connectin ITU_ERSC\wrsterre Sign out                                           | g the world                                                          | What would you like to search for? | Q                 |  |
|---------------------------------------------------------------------------------------------|----------------------------------------------------------------------|------------------------------------|-------------------|--|
| General Radiocommunication                                                                  | Standardization Development ITU Te                                   | elecom Members' Zone Join          | n ITU             |  |
| About ITU Newsroom Events Publication                                                       | ns Statistics Areas of Action Regional Pres                          | ence Careers                       |                   |  |
| ITU-R Web Interface for Submission                                                          | of Notifications of Frequency Assignments/Allotments                 | to Terrestial Services (WISFAT)    |                   |  |
| Notifier's name                                                                             | Wrs Terrestrial                                                      |                                    |                   |  |
| Administration                                                                              | INT                                                                  |                                    |                   |  |
| Telephone                                                                                   |                                                                      |                                    |                   |  |
| Email address                                                                               | wrs.wrsterrestrial@ties.itu.int                                      |                                    |                   |  |
| Department/Service                                                                          |                                                                      |                                    |                   |  |
| Email address for receipt of acknowledgement                                                |                                                                      | Check t                            | hat the           |  |
| Submission under                                                                            | Article 11 (Update of the Master Register)                           | unloade                            | od filo           |  |
| Title of document *                                                                         |                                                                      | uploade                            |                   |  |
| Total number of notices *                                                                   |                                                                      | contain                            | s the same        |  |
| Check this box if the file is submitted in reply to a request for clarification from the BR |                                                                      | amount                             | amount of notices |  |
| Indicate the BR Reference if the above is checked                                           |                                                                      |                                    |                   |  |
|                                                                                             |                                                                      |                                    |                   |  |
| Bassada                                                                                     |                                                                      | To inform the                      | RK                |  |
| Remarks                                                                                     |                                                                      |                                    |                   |  |
| Attach the file *                                                                           | When submitting many files ->                                        |                                    |                   |  |
| Note: Input is required for fields marked with *                                            | ZIP into one file                                                    |                                    |                   |  |
| Please check your entries and press Submit to confirm                                       | Submit Cancel should be prompted and sent to the above email address | (es)                               |                   |  |