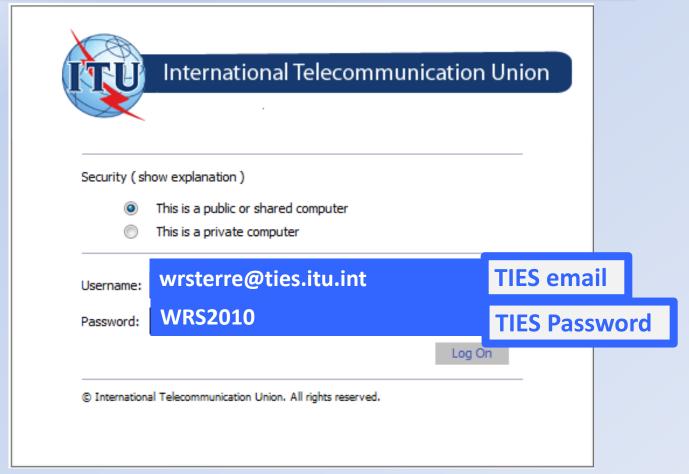

#### How to become a registered notifier?

- Administration selects the notifier(s)
- The selected notifier(s) must have a TIES account
- Request a TIES account via the web site

http://www.itu.int/en/membership/Pages/default.aspx

- "Request a TIES account"
- Make sure that the TIES focal point is still active within your Administration, if not inform the Bureau
- Your TIES focal point must approve your request
- The administration must send an official e-mail request to the BR (brmail@itu.int)
  - Name, position, service e-mail, TIES Username
- BR will inform the notifying administration with the latest list of notifiers