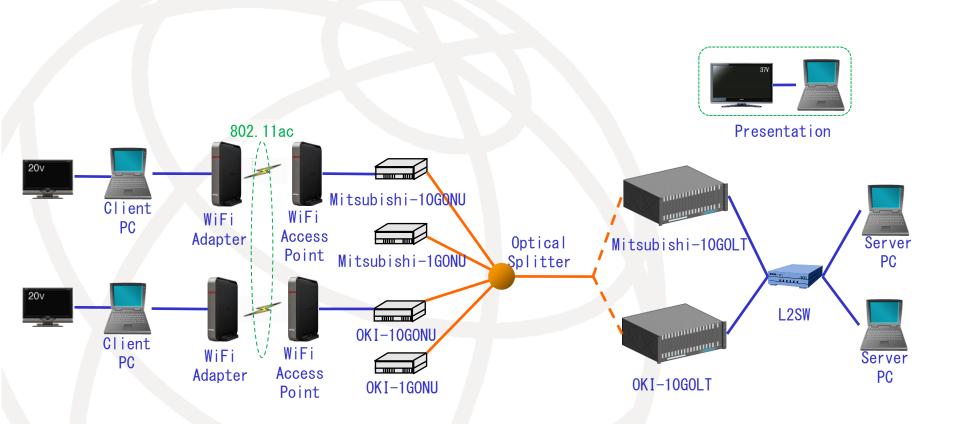

# Optical Access Showcasing Conceptual Configuration

### Optical Access Showcasing General

- Purpose
  - Showcasing
    - Demonstrate 10G-EPON(10Gbps) interoperability
- Participating Organizations
  - OKI Electric, Mitsubishi Electric

## Optical Access Showcasing Table of Requirements

| Items               | Quantity                                                                                                                                                                                                                                                                                                                        | Remarks                                                                                                                          |
|---------------------|---------------------------------------------------------------------------------------------------------------------------------------------------------------------------------------------------------------------------------------------------------------------------------------------------------------------------------|----------------------------------------------------------------------------------------------------------------------------------|
| Eqpmt & Devices     |                                                                                                                                                                                                                                                                                                                                 | 10G-EPON OLT(2), 10G-EPON ONU(2),<br>1G-EPON ONU(2), L2SW(1), PC(5),<br>WiFi access point(2), WiFi adapter(2),<br>LCD Display(3) |
| AC Power<br>Outlets | 19                                                                                                                                                                                                                                                                                                                              | AC 220 V, A-type                                                                                                                 |
| Tables              | 2                                                                                                                                                                                                                                                                                                                               | Approx. 2 m x 1 m each                                                                                                           |
| Panels              | 0                                                                                                                                                                                                                                                                                                                               | Instead, 55 in. LCD Display is applied for presentation .                                                                        |
| Others              | <ul> <li>* Exhibitors would like to rent LCD displays as follows.</li> <li>- 20 in. display with mini D-sub 15-pin RGB interface: 2 units</li> <li>- 55 in. display with HDMI interface: 1 units</li> <li>* LCD Display for presentation (55 in., probably 20kg) will be hung on the stand which also will be rent .</li> </ul> |                                                                                                                                  |
| 77/1/ 2401          |                                                                                                                                                                                                                                                                                                                                 |                                                                                                                                  |