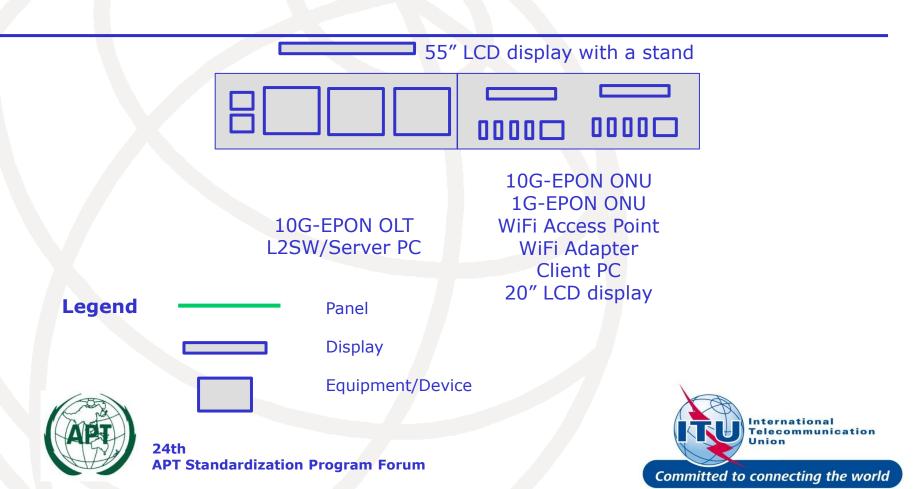

## Optical Access Showcasing Layout Image

## Optical Access Showcasing Table of Requirements

| Items               | Quantity                                                                                                                                                                                                                                                                                                                        | Remarks                                                                                                                          |
|---------------------|---------------------------------------------------------------------------------------------------------------------------------------------------------------------------------------------------------------------------------------------------------------------------------------------------------------------------------|----------------------------------------------------------------------------------------------------------------------------------|
| Eqpmt & Devices     |                                                                                                                                                                                                                                                                                                                                 | 10G-EPON OLT(2), 10G-EPON ONU(2),<br>1G-EPON ONU(2), L2SW(1), PC(5),<br>WiFi access point(2), WiFi adapter(2),<br>LCD Display(3) |
| AC Power<br>Outlets | 19                                                                                                                                                                                                                                                                                                                              | AC 220 V, A-type                                                                                                                 |
| Tables              | 2                                                                                                                                                                                                                                                                                                                               | Approx. 2 m x 1 m each                                                                                                           |
| Panels              | 0                                                                                                                                                                                                                                                                                                                               | Instead, 55 in. LCD Display is applied for presentation .                                                                        |
| Others              | <ul> <li>* Exhibitors would like to rent LCD displays as follows.</li> <li>- 20 in. display with mini D-sub 15-pin RGB interface: 2 units</li> <li>- 55 in. display with HDMI interface: 1 units</li> <li>* LCD Display for presentation (55 in., probably 20kg) will be hung on the stand which also will be rent .</li> </ul> |                                                                                                                                  |
| 77/1/ 2401          |                                                                                                                                                                                                                                                                                                                                 |                                                                                                                                  |