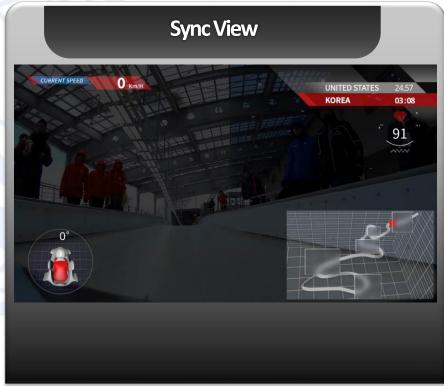

## Omni Point View ('17.2.4, Cross-Country Worldcup)

- ✓ Tracking position of each player on the stadium
- √ Virtualized video streaming in player's point of view