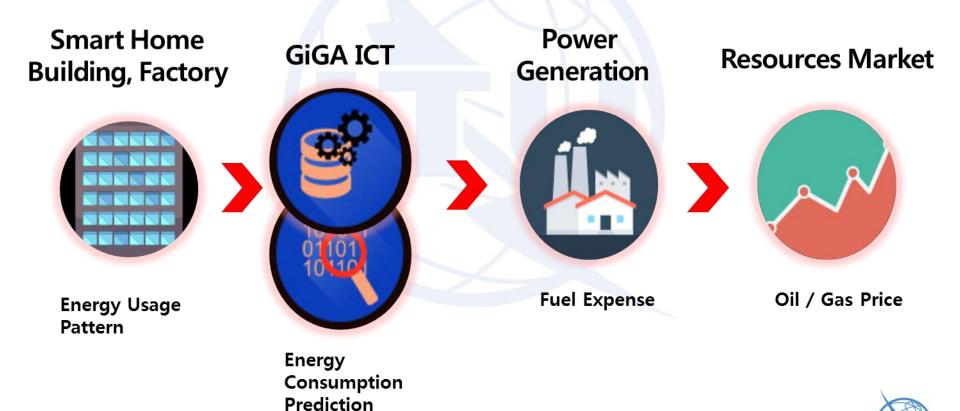

# Consecutive Chaining of Converged Industries (2)

## Convergence focused

**Energy** 

**Automobile** 

**Surveillance** 

**Entertainment** 

Health