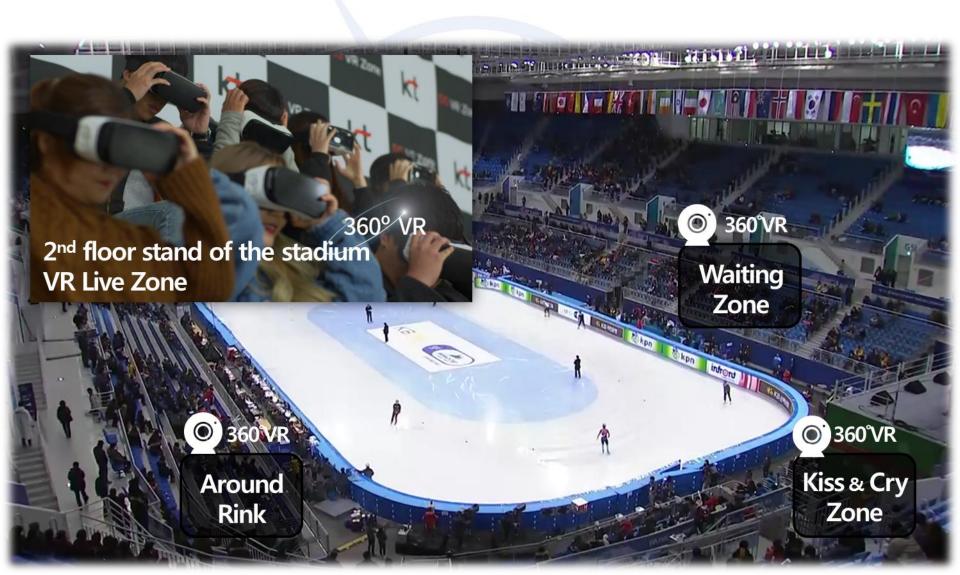

ng Service** PyeongChang 2018

**Experiential Service** 







### **5G Services**

#### **eMBB**

#### **Enhanced Mobile Broadband**

Peak Data Rate: ~20Gbps

User Experience Data Rate: ~1Gbps





#### mIoT

**Massive Internet of Things** 

Connection Density:  $\sim 10^6$  devices/km<sup>2</sup>

Area Traffic Capacity:  $\sim 10 Mbps/m^2$ 





#### **URLLC**

#### Ultra-Reliable & Low Latency Communication

Ultra Reliability: 10<sup>-5</sup> (PER)

Ultra Low Latency:  $\sim 1 ms (UP)$ 





#### eV2X

**Enhanced Vehicle to Anything** 

Mobility: ~500km/h







## Omni Point View ('17.2.4, Cross-Country Worldcup)



- ✓ Tracking position of each player on the stadium
- √ Virtualized video streaming in player's point of view



## 360° VR Live ('17.2.16, Figure Skating Championships)



## Time-slice ('17.2.16, Figure Skating Championships)





100 cameras installation

Adjust angle to watch

360° Multi View

Free Time-slice

Watch the match scenes at 360 degree

Watch your favorite scenes



## **Differentiation**







## Trialed 5G services at FIFA U-20 World Cup tournament ('17. 05.20~06.11)



360° VR Live





System Diagram



Interactive Time Slice





## Convergence focused

**Energy** 



**Automobile** 



**Surveillance** 



**Entertainment** 



Health





# Consecutive Chaining of Converged Industries (1)





# Consecutive Chaining of Converged Industries (2)



## **Exponential Acceleration**





## The Way Forward

#### **Hyper Connectivity**

to connect 10s billions IoT devices

#### **Super High Speed**

to deliver exponentially generated data