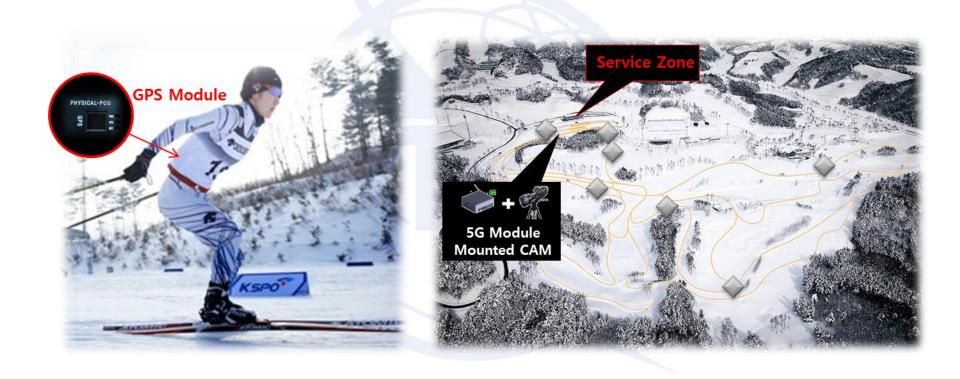

## Omni Point View ('17.2.4, Cross-Country Worldcup)

- ✓ Tracking position of each player on the stadium
- √ Virtualized video streaming in player's point of view