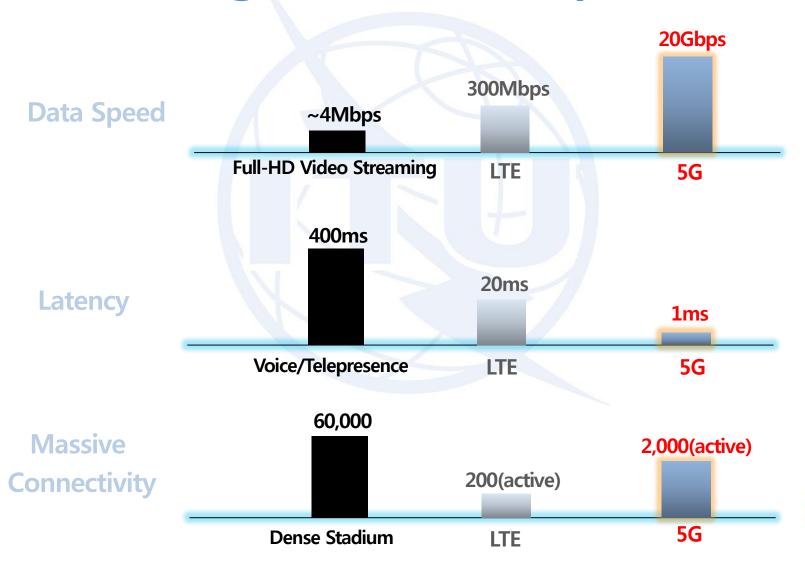

#### **Enhanced Mobile Broadband**

Peak Data Rate: ~20Gbps

User Experience Data Rate: ~1Gbps