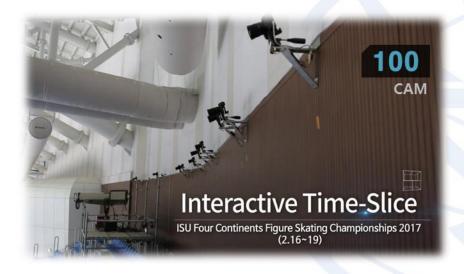

## Time-slice ('17.2.16, Figure Skating Championships)

100 cameras installation

Adjust angle to watch

360° Multi View

Free Time-slice

Watch the match scenes at 360 degree

Watch your favorite scenes