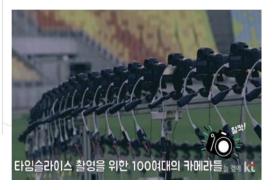

## Time-slice ('17.2.16, Figure Skating Championships)

100 cameras installation

Adjust angle to watch

360° Multi View

Free Time-slice

Watch the match scenes at 360 degree

Watch your favorite scenes