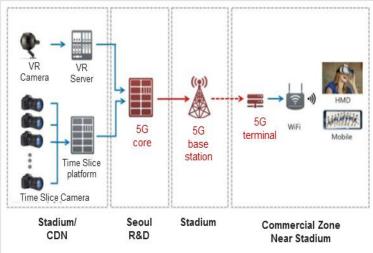

## Trialed 5G services at FIFA U-20 World Cup tournament ('17. 05.20~06.11)

360° VR Live

System Diagram

Interactive Time Slice