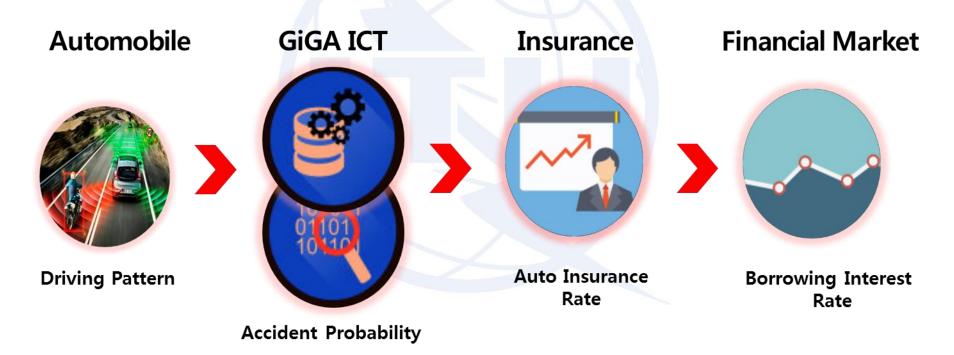

# Consecutive Chaining of Converged Industries (1)

## Convergence focused

**Energy** 

**Automobile** 

**Surveillance** 

**Entertainment** 

Health