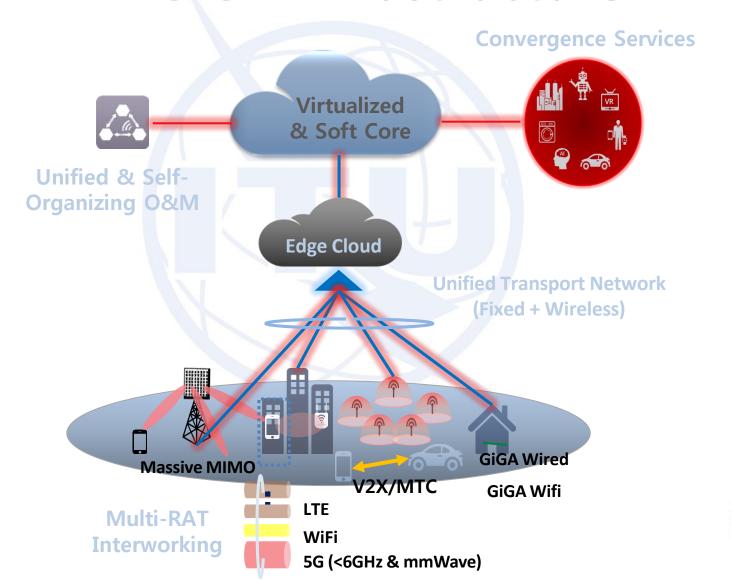

### **E2E GiGA infrastructure**

### Global collaboration

**ZTE** 

5G open ecosystem with global leading system and chipset/device vendors