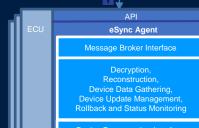

Understanding eSync



**Clients and Agents** can come from different sources

**APIs** 

**Architectural Spec** 

**Feature Spec** 

Existing Servers,

Orchestrators or

Devices can

become eSync

Compliant

Other Cloud Services 🔒

eSync Server Certificates and Authentication, Reporting and Notification, Update Processing, Data Gathering. Compression.



eSync

Application

**Device Messaging** 

eSync Client

In-Vehicle Orchestrator

Status, and HMI Services

Message Broker



## Understanding eSync Data Gathering





Real Time Operating Data

- Not Just Error Codes
- Configurable Data Gathering

V o l t a g e s