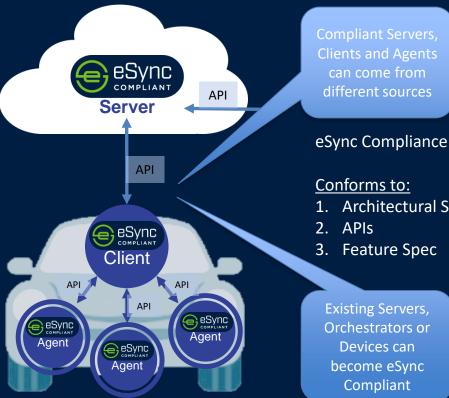

Understanding eSync

**Clients and Agents** can come from different sources

**APIs** 

**Architectural Spec** 

**Feature Spec** 

Existing Servers,

Orchestrators or

Devices can

become eSync

Compliant

Other Cloud Services 🔒

eSync Server Certificates and Authentication, Reporting and Notification, Update Processing, Data Gathering. Compression.

eSync

Application

**Device Messaging** 