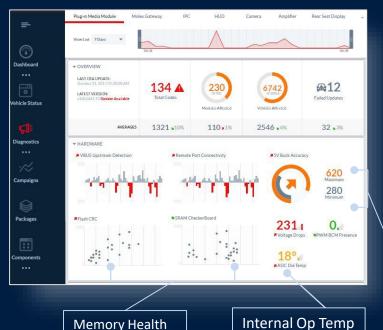

## Understanding eSync Data Gathering

Real Time Operating Data

- Not Just Error Codes
- Configurable Data Gathering

V o l t a g e s