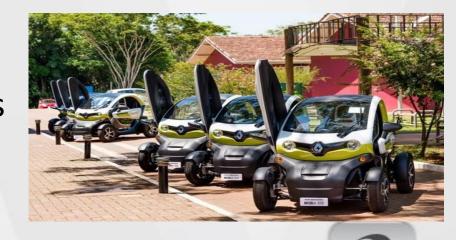

## Use Case – Living Lab - Project

- MoVE Electric Vehicle Sharing and Monitoring Platform
  - Allows the sharing and monitoring of the cars
  - Easy management of monitored vehicles
  - Real-time control
  - Dashboard with indicators
  - Cost reduction