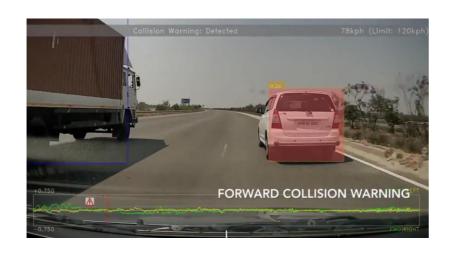

## **Computer Vision Provides Additional Layer of Driver Safety**

### **Core Feature Capabilities**

In-vehicle ADAS device processes road conditions in real-time and integrates back to driver score for 360 understanding

## **Vision Based Driver Assistance**