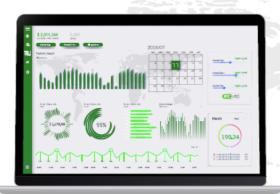

### **Centralized Control Center Provides Significant Operator Flexibility**

Dashboard is fully customizable to suit the needs of operator and drive additional back-end efficiency

## FLEET MANAGEMENT DASHBOARD

One-stop shop for fleet tracking & management with automated alerts and configurable reports. Control room with 360-degree view of fleet.