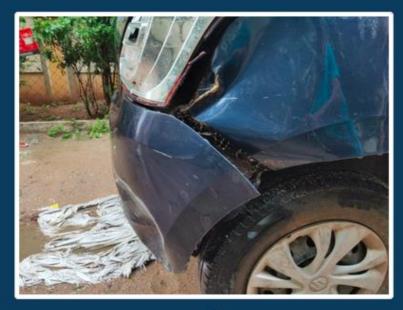

#### Results:

| Car validation check    | ~      |
|-------------------------|--------|
| Damage validation check | -      |
| Location                | Front  |
| Severity                | Severe |