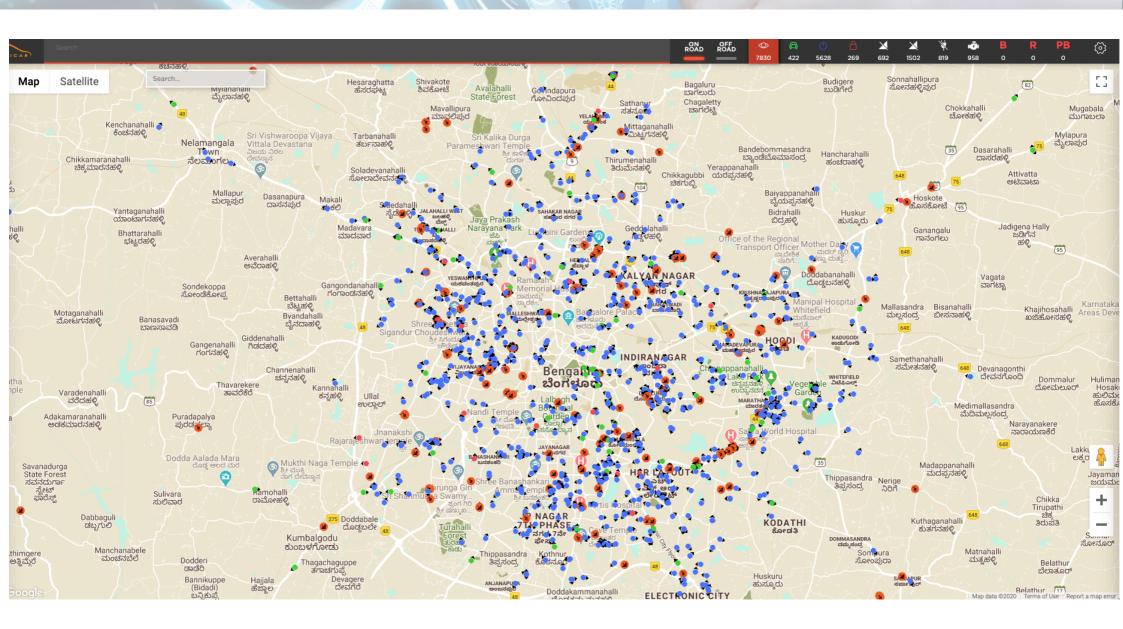

## **Realtime Fleet Monitoring Promotes Safety and Efficiency**

Dynamic mapping capabilities also allows for real-time insighting for operator to better manage fleet effectively

### **Centralized Control Center Provides Significant Operator Flexibility**

Dashboard is fully customizable to suit the needs of operator and drive additional back-end efficiency

## FLEET MANAGEMENT DASHBOARD

One-stop shop for fleet tracking & management with automated alerts and configurable reports. Control room with 360-degree view of fleet.