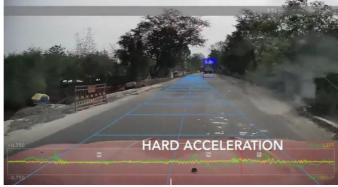

## **Computer Vision Provides Additional Layer of Driver Safety**

### **Core Feature Capabilities**

In-vehicle ADAS device processes road conditions in real-time and integrates back to driver score for 360 understanding

## **Vision Based Driver Assistance**

### ADVANCED DRIVER ASSISTANCE SYSTEMS (ADAS)

Accident Detection, A&V Recording and alerts powered by AI and ML to improve driving behaviour and avert serious accidents