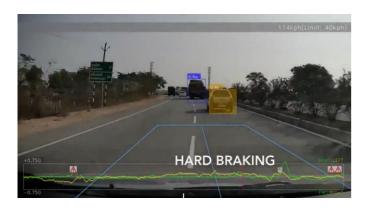

## **Computer Vision Provides Additional Layer of Driver Safety**

### **Core Feature Capabilities**

In-vehicle ADAS device processes road conditions in real-time and integrates back to driver score for 360 understanding

## **Vision Based Driver Assistance**

### ADVANCED DRIVER ASSISTANCE SYSTEMS (ADAS)

Accident Detection, A&V Recording and alerts powered by AI and ML to improve driving behaviour and avert serious accidents