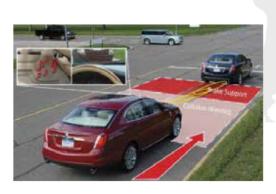

### **Core Feature Capabilities**

In-vehicle ADAS device processes road conditions in real-time and integrates back to driver score for 360 understanding

## **Vision Based Driver Assistance**

### ADVANCED DRIVER ASSISTANCE SYSTEMS (ADAS)

Accident Detection, A&V Recording and alerts powered by AI and ML to improve driving behaviour and avert serious accidents