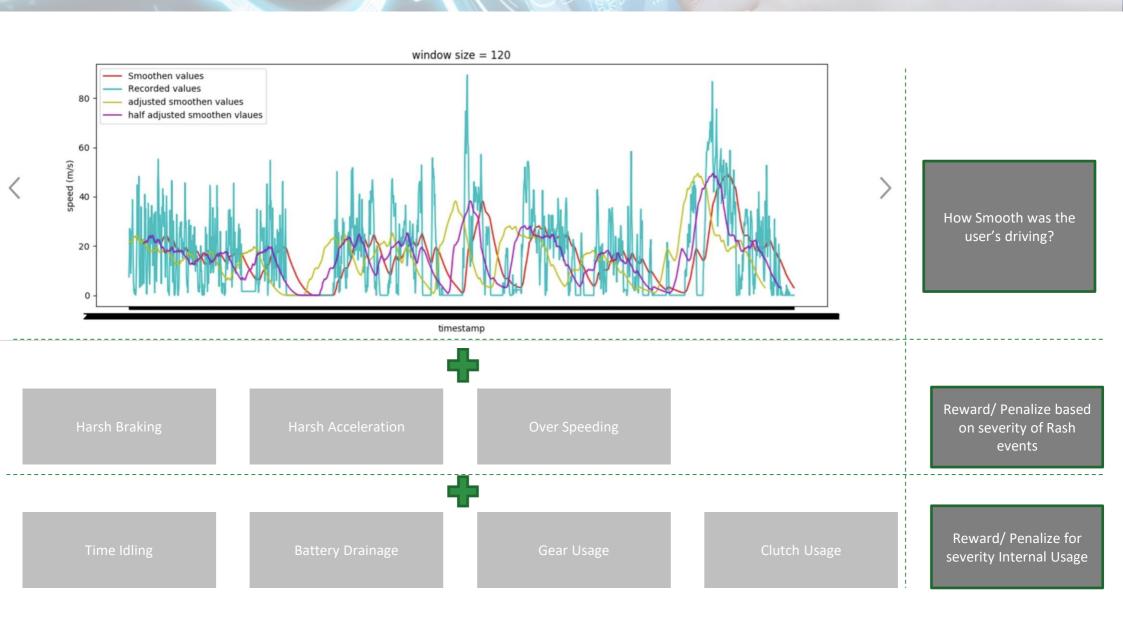

## **Predictive Maintenance Algorithms Boost performance**

- ✓ Time Idling
  - ☐ Alert to reduce time spent in standstill with engine on to optimize mileage
- ✓ Battery Drainage
  - Trigger customer when battery is rapidly draining

- ✓ Efficiency of Gear Usage
  - ☐ Ratio of engine RPM to vehicle speed feeding into driver score
- ✓ Efficiency of Clutch Usage
  - No of times clutch was used when not required