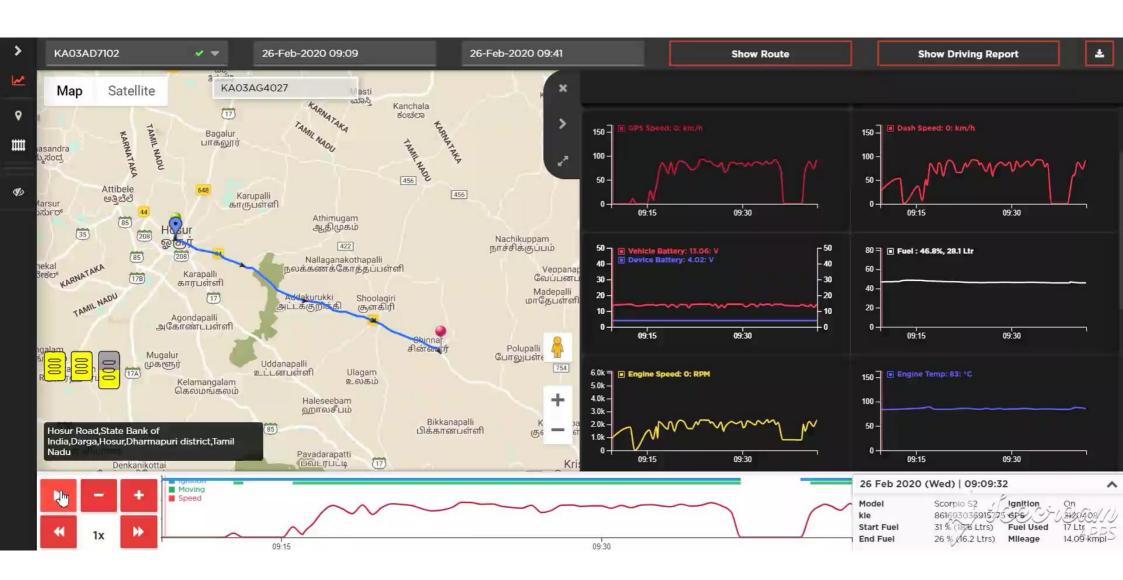

## Live Vehicle Health Data Streaming for Intelligent Monitoring

Taps OBD/CAN data through advanced diagnostics to avoid breakdowns and expensive vehicle downtime

## Live Vehicle Health Data Streaming for Intelligent Monitoring