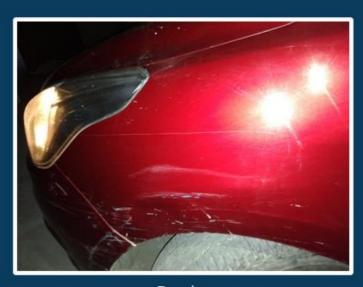

#### Results:

| Car validation check    | ✓     |
|-------------------------|-------|
| Damage validation check | ~     |
| Location                | Front |
| Severity                | Minor |

Damage assessment complete!