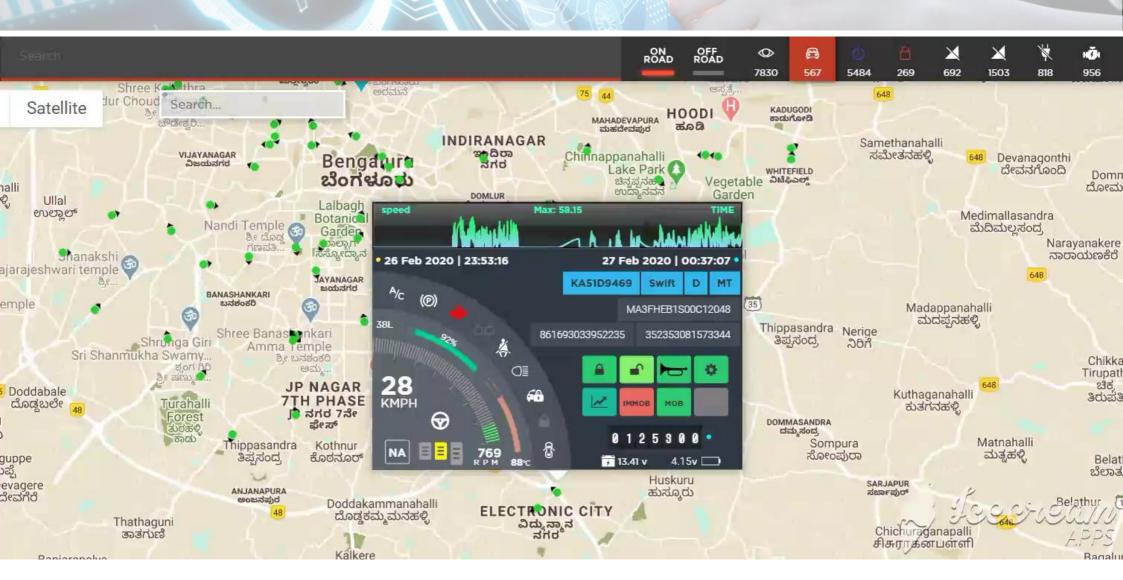

## Live Vehicle Health Data Streaming for Intelligent Monitoring

Taps OBD/CAN data through advanced diagnostics to avoid breakdowns and expensive vehicle downtime

## Live Vehicle Health Data Streaming for Intelligent Monitoring

## PREDICTIVE MAINTENANCE

Access to real time vehicle health parameters, diagnostic checks and insights to reduce fleet downtime and maintenance costs up to 30%