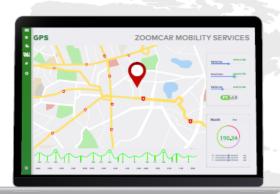

## **Realtime Fleet Monitoring Promotes Safety and Efficiency**

Dynamic mapping capabilities also allows for real-time insighting for operator to better manage fleet effectively

### **Centralized Control Center Provides Significant Operator Flexibility**

Dashboard is fully customizable to suit the needs of operator and drive additional back-end efficiency