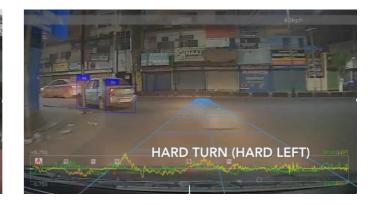

## **Computer Vision Provides Additional Layer of Driver Safety**

### **Core Feature Capabilities**

In-vehicle ADAS device processes road conditions in real-time and integrates back to driver score for 360 understanding

## **Vision Based Driver Assistance**

### ADVANCED DRIVER ASSISTANCE SYSTEMS (ADAS)

Accident Detection, A&V Recording and alerts powered by AI and ML to improve driving behaviour and avert serious accidents