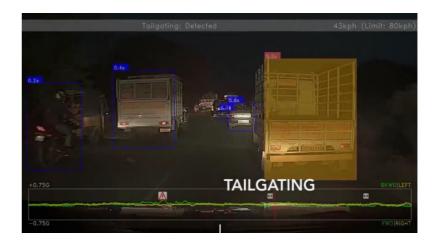

## **Computer Vision Provides Additional Layer of Driver Safety**

### **Core Feature Capabilities**

In-vehicle ADAS device processes road conditions in real-time and integrates back to driver score for 360 understanding

## **Vision Based Driver Assistance**