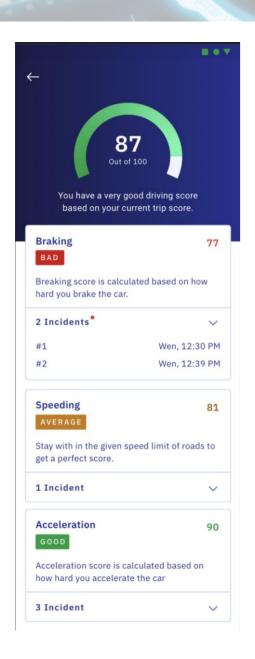

## **Driver Score Algorithm Creates Realtime Behaviour Assessment**

### **Live Driver Scoring Improves Driver Behaviour**

Score Gauge: 0-100

Braking Score and Incident details

Speeding Score and Incident details

Acceleration Score and Incident details including sharp turns

- Driver Score is 100% vehicle type agnostic
- Serves commercial + personal vehicles equally well
- Plugs in neatly to existing insurance ecosystems
- Reduces accidents 50% + and lowers operating costs 40% +