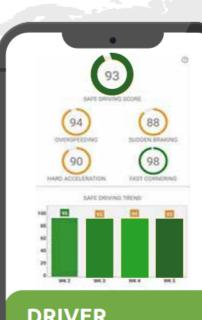

## **Driver Score Algorithm Creates Realtime Behaviour Assessment**

### **Live Driver Scoring Improves Driver Behaviour**

Score Gauge: 0-100

Braking Score and Incident details

Speeding Score and Incident details

Acceleration Score and Incident details including sharp turns

- Driver Score is 100% vehicle type agnostic
- Serves commercial + personal vehicles equally well
- Plugs in neatly to existing insurance ecosystems
- Reduces accidents 50% + and lowers operating costs 40% +