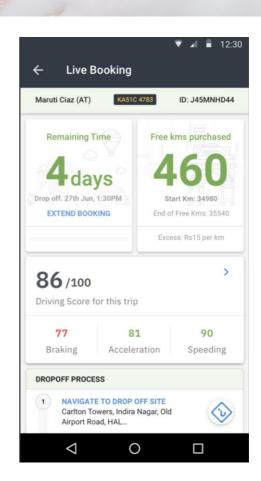

## **Driver Score Algorithm Creates Realtime Behaviour Assessment**

### **Live Driver Scoring Improves Driver Behaviour**

Score Gauge: 0-100

Braking Score and Incident details

Speeding Score and Incident details

Acceleration Score and Incident details including sharp turns

- Driver Score is 100% vehicle type agnostic
- Serves commercial + personal vehicles equally well
- Plugs in neatly to existing insurance ecosystems
- Reduces accidents 50% + and lowers operating costs 40% +