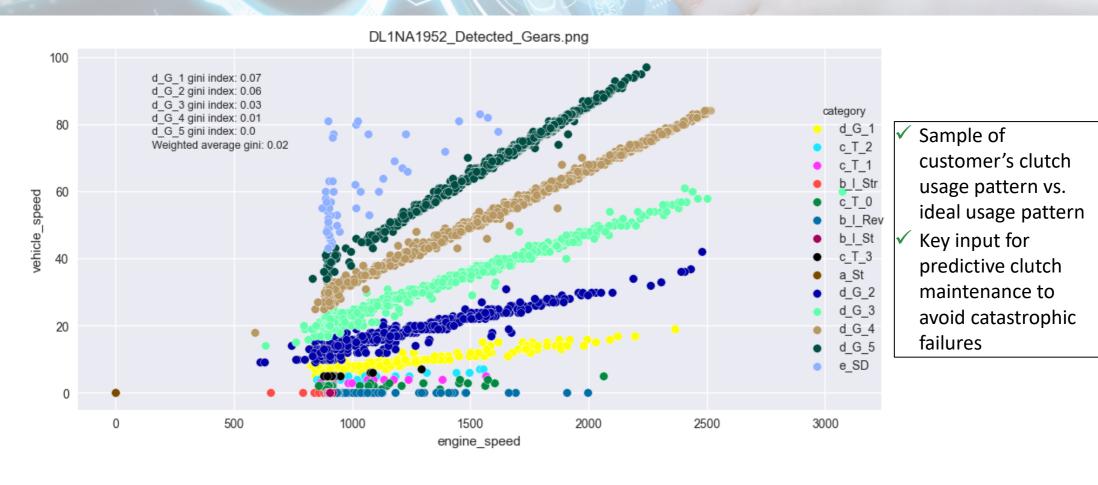

- ✓ Efficiency of Gear Usage
  - ☐ Ratio of engine RPM to vehicle speed feeding into driver score
- ✓ Efficiency of Clutch Usage
  - No of times clutch was used when not required