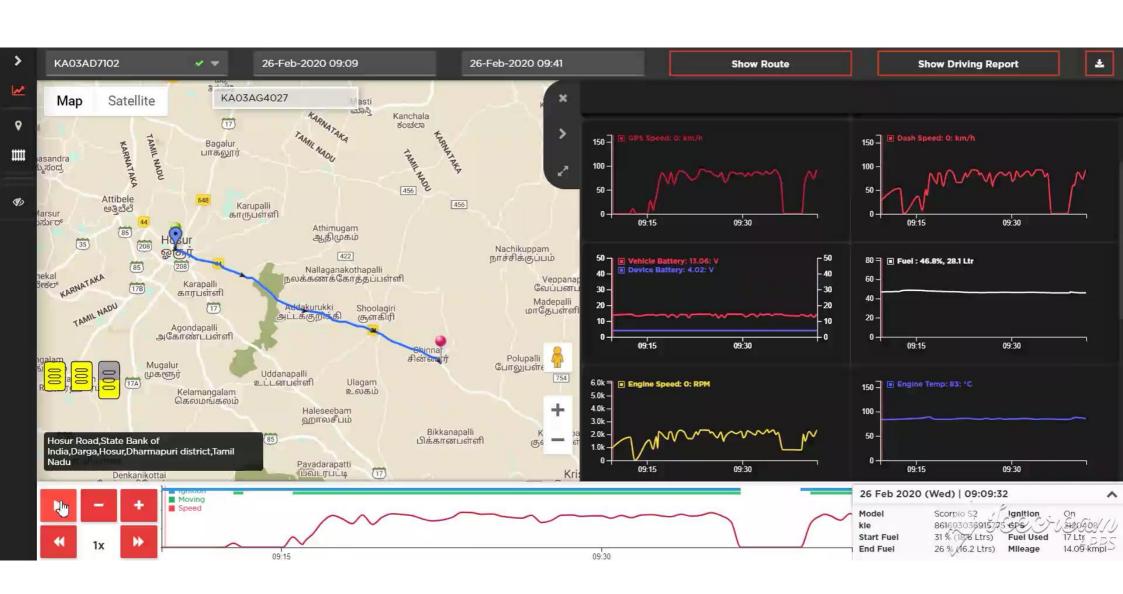

#### VEHICLE TRACKING, GEOFENCING & IMMOBILIZATION

Enhance visibility & gain control over assets remotely via live GPS tracking. Monitor vehicle movements within defined boundaries. Immobilize remotely and ensure better control over assets

## PREDICTIVE MAINTENANCE

Access to real time vehicle health parameters, diagnostic checks and insights to reduce fleet downtime and maintenance costs up to 30%