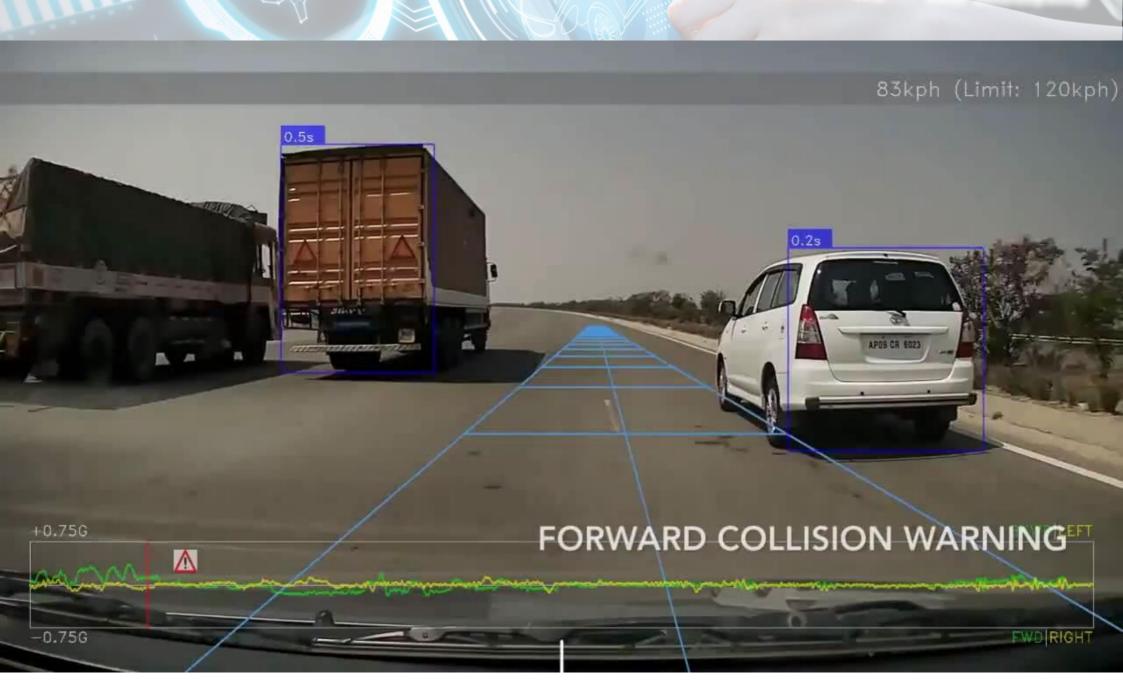

## **Computer Vision Provides Additional Layer of Driver Safety**

### **Core Feature Capabilities**

In-vehicle ADAS device processes road conditions in real-time and integrates back to driver score for 360 understanding

## **Vision Based Driver Assistance**

### ADVANCED DRIVER ASSISTANCE SYSTEMS (ADAS)

Accident Detection, A&V Recording and alerts powered by AI and ML to improve driving behaviour and avert serious accidents