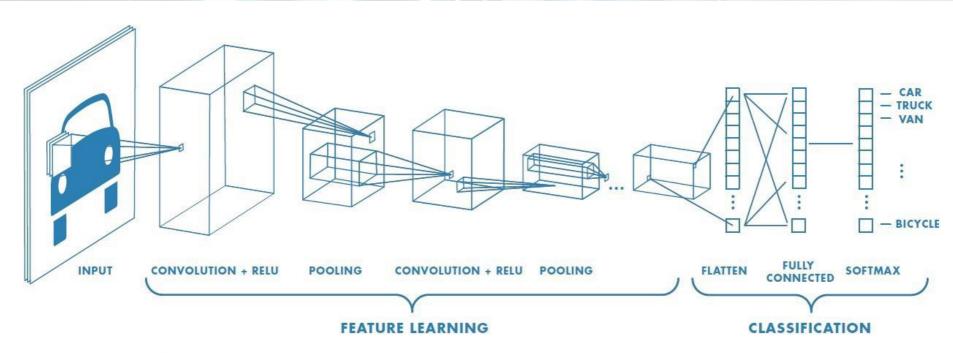

## Proprietary Neural Network Seamlessly Classifies Vehicle Damages

All the images from user checklist gets stored at cloud

## AI/ML Damage Assessment Module Removes Manual Intervention