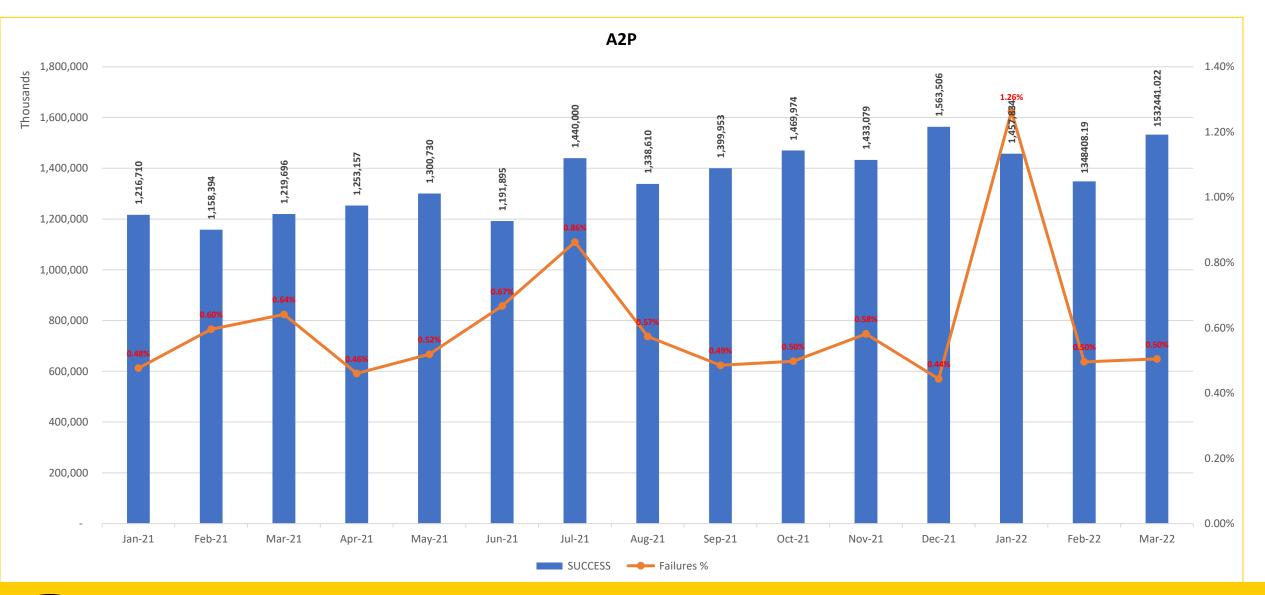

**Digital financial services (DFS)**: Financial products and services provided at **MTN** include:



DFS use case types: P2P, P2B, B2P, B2B, G2P, P2G, B2G, and non-transactional DFS (e.g. Checking balances in a bank account via a mobile phone or MoMo balances.)



# MTN Mobile Money Access Channels: MoMo App









# MTN Mobile Money Access Channels: USSD codes (\*165#)





#### Cont..

MTN has exposed a **partner portal** which offers bulk payments functionalities. This is used by Government entities and private sectors to make Bulk payments - covid relief funds payments, elderly funds, refugees etc

MTN has further exposed APIs to support businesses across the globe. <a href="https://momodeveloper.mtn.com/">https://momodeveloper.mtn.com/</a>







# **Traffic** | A2P Success Rate





# **Traffic** | A2P Failures







# **Traffic | USSD Availability**





# **Traffic** | Mobile Money - Platform Availability





# **Mobile Money Customer Experience - Forecast**

| ecast Forecast Forecast Forecast        | Forecast                          | Forecast                                 | Forecast                                        | Forecast                          | Forecast                                 | Forecast                         |                                                                                                                                                                                                                             | Actual                                      | Actual                                 | Actual