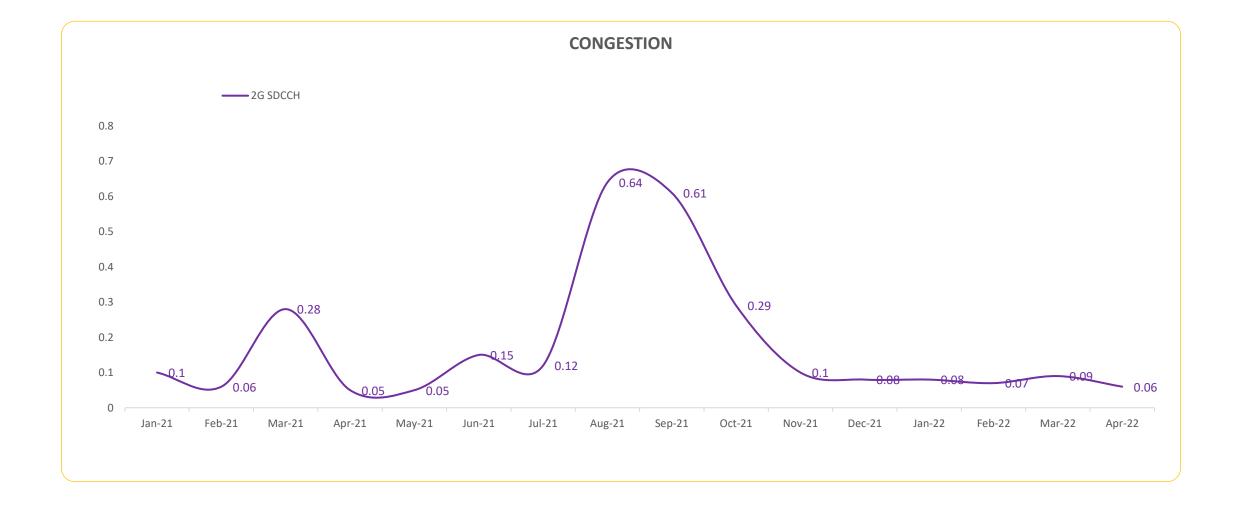

| 100%                                        |
| 95% 95% 95% 95% 95% 95% 95% 95% 99% 99% | 95% 95% 99% 99% 100% 100% 0.2 sec | 95%<br>95%<br>99%<br>99%<br>100%<br>100% | 95%<br>95%<br>99%<br>99%<br>97%<br>100%<br>100% | 95% 95% 99% 99% 100% 100% 0.2 sec | 95%<br>95%<br>99%<br>99%<br>100%<br>100% | 95% 95% 99% 99% 97% 100% 0.2 sec | Success ful Maintenance Changes  Maintenance Changes implemented  Response/Turnaround time  Restoration/Turnaround time  MS SLA Compliance  Asset inventory management  Configuration backups  AP I services response times | 100% 100% 100% 100% 100% 100% 100% 0.013sec | 100% 100% 100% 100% 100% 100% 0.013sec | 100% 100% 100% 100% 100% 100% 100% 0.013sec |



# **Traffic** | Network Uptime





# **Traffic** | Network Congestion







# The fast growing and competitive development of the digital financial services (DFS) market in Uganda had two main enablers: Uganda

Communications Commission and Bank of Uganda's facilitating role in carefully balancing the need to ensure adequate supervision while avoiding stifling the market; and the industry-led interoperability arrangements. The presence of a thriving and highly competitive mobile telecommunications sector and significant early investments in customer awareness and agent networks also contributed to successful development of DFS in the country.

There room to improve the quality of service and experience for DFS with standardised metrics that can be used across the board by all DFS providers to measure the service quality.