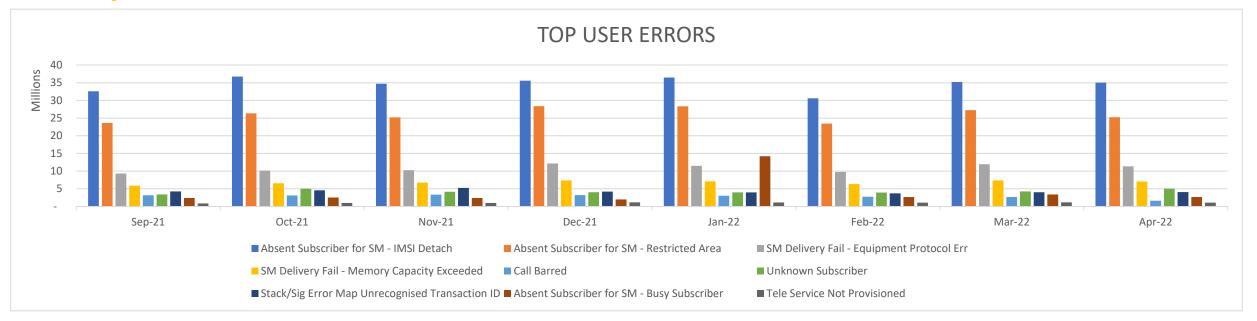

)**: Financial products and services provided at **MTN** include:



DFS use case types: P2P, P2B, B2P, B2B, G2P, P2G, B2G, and non-transactional DFS (e.g. Checking balances in a bank account via a mobile phone or MoMo balances.)



# MTN Mobile Money Access Channels: MoMo App









# MTN Mobile Money Access Channels: USSD codes (\*165#)





#### Cont..

MTN has exposed a **partner portal** which offers bulk payments functionalities. This is used by Government entities and private sectors to make Bulk payments - covid relief funds payments, elderly funds, refugees etc

MTN has further exposed APIs to support businesses across the globe. <a href="https://momodeveloper.mtn.com/">https://momodeveloper.mtn.com/</a>







# **Traffic** | A2P Success Rate





# **Traffic** | A2P Failures







# **Traffic | USSD Availability**





# **Traffic** | Mobile Money - Platform Availability





# **Mobile Money Customer Experience - Forecast**

| ecast Forecast Forecast Forecast        | Forecast                          | Forecast                                 | Forecast                                        | Forecast                          | Forecast                                 | Forecast                         |                                                                                                                                                                                                                             | Actual                                      | Actual                                 | Actual                                      |
|---