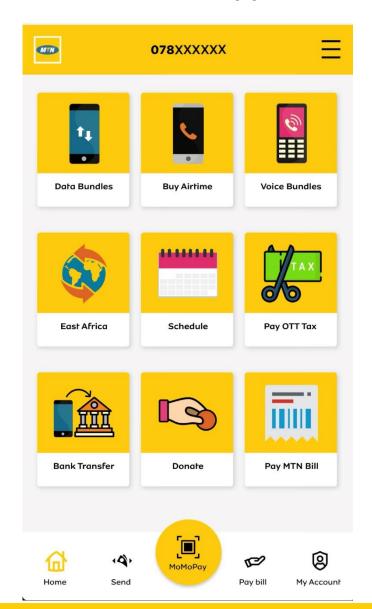

Digital Financial Services at MTN 01

Mobile Money SMS, USSD
Availability & Network Uptime

Conclusion 03









# **Digital financial services (DFS)**: Financial products and services provided at **MTN** include:



DFS use case types: P2P, P2B, B2P, B2B, G2P, P2G, B2G, and non-transactional DFS (e.g. Checking balances in a bank account via a mobile phone or MoMo balances.)



# MTN Mobile Money Access Channels: MoMo App









# MTN Mobile Money Access Channels: USSD codes (\*165#)





#### Cont..

MTN has exposed a **partner portal** which offers bulk payments functionalities. This is used by Government entities and private sectors to make Bulk payments - covid relief funds payments, elderly funds, refugees etc

MTN has further exposed APIs to support businesses across the globe. <a href="https://momodeveloper.mtn.com/">https://momodeveloper.mtn.com/</a>







# **Traffic** | A2P Success Rate





# **Traffic** | A2P Failures







# **Traffic | USSD Availability**





# **Traffic** | Mobile Money - Platform Availability





# **Mobile Money Customer Experience - Forecast**

| ecast Forecast Forecast Forecast        | Forecast                          | Forecast                                 | Fore