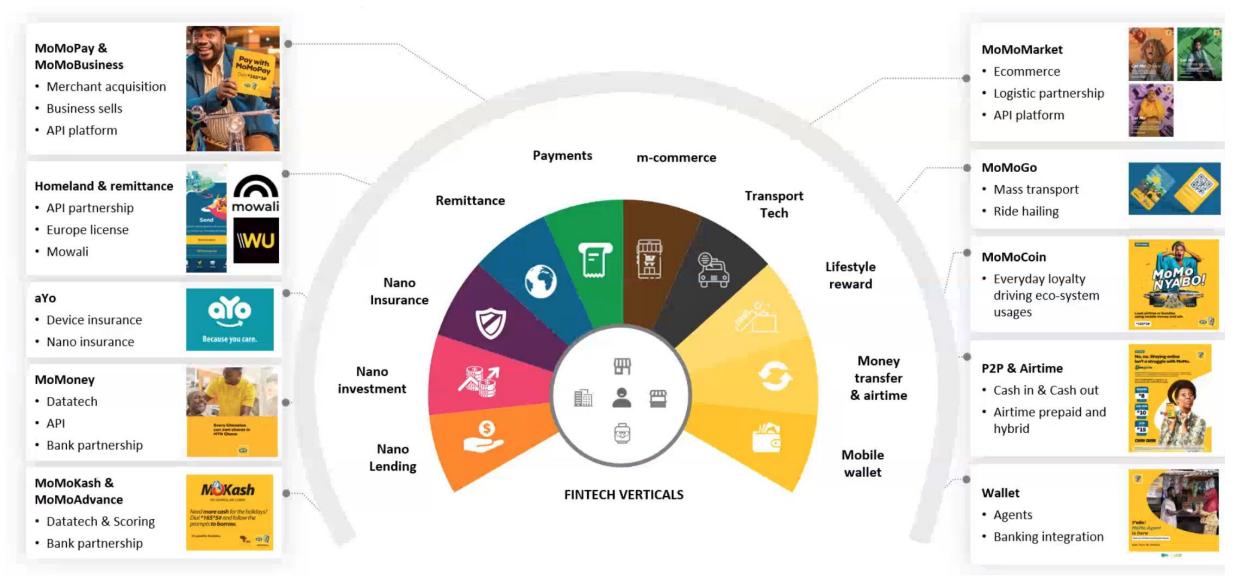

# **Digital financial services (DFS)**: Financial products and services provided at **MTN** include:

DFS use case types: P2P, P2B, B2P, B2B, G2P, P2G, B2G, and non-transactional DFS (e.g. Checking balances in a bank account via a mobile phone or MoMo balances.)

MTN has further exposed APIs to support businesses across the globe. <a href="https://momodeveloper.mtn.com/">https://momodeveloper.mtn.com/</a>