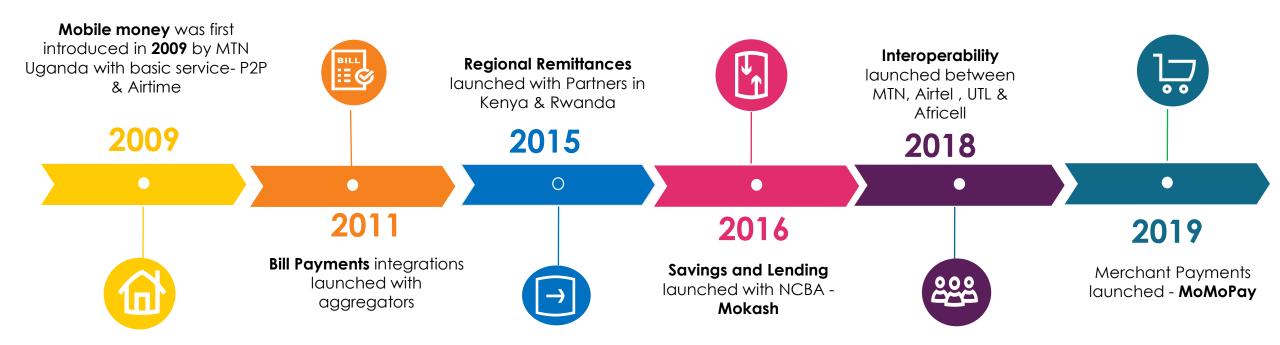

# The fast growing and competitive development of the digital financial services (DFS) market in Uganda had two main enablers: Uganda

Communications Commission and Bank of Uganda's facilitating role in carefully balancing the need to ensure adequate supervision while avoiding stifling the market; and the industry-led interoperability arrangements. The presence of a thriving and highly competitive mobile telecommunications sector and significant early investments in customer awareness and agent networks also contributed to successful development of DFS in the country.