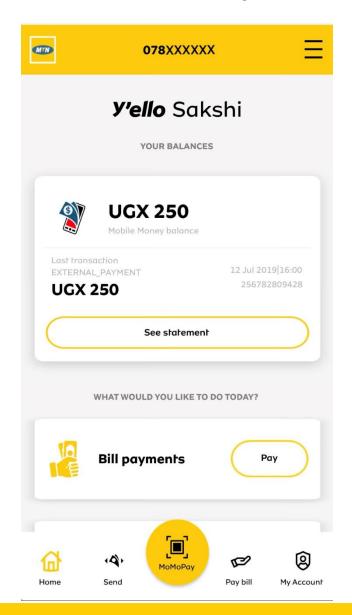

Digital Financial Services at MTN 01

Mobile Money SMS, USSD
Availability & Network Uptime

Conclusion 03









# **Digital financial services (DFS)**: Financial products and services provided at **MTN** include:



DFS use case types: P2P, P2B, B2P, B2B, G2P, P2G, B2G, and non-transactional DFS (e.g. Checking balances in a bank account via a mobile phone or MoMo balances.)



# MTN Mobile Money Access Channels: MoMo App









# MTN Mobile Money Access Channels: USSD codes (\*165#)





#### Cont..

MTN has exposed a **partner portal** which offers bulk payments functionalities. This is used by Government entities and private sectors to make Bulk payments - covid relief funds payments, elderly funds, refugees etc

MTN has further exposed APIs to support businesses across the globe. <a href="https://momodeveloper.mtn.com/">https://momodeveloper.mtn.com/</a>







# **Traffic** | A2P Success Rate





# **Traffic** | A2P Failures







# **Traffic | USSD Availability**





# **Traffic** | Mobile Money - Platform Availability





# **Mobile Money Customer Experience - Forecast**

| ecast Forecast Forecast Forecast        | Forecast                          | Forecast                                 | Fo