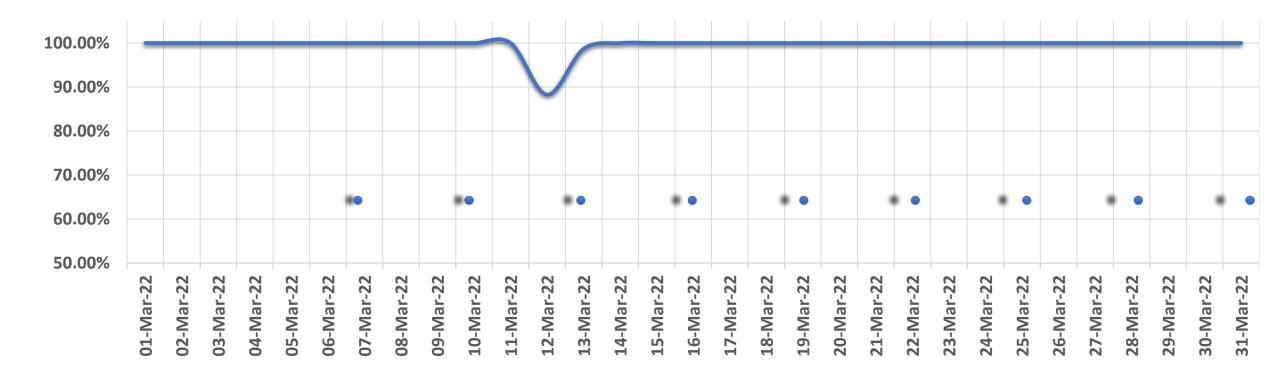

B2P, B2B, G2P, P2G, B2G, and non-transactional DFS (e.g. Checking balances in a bank account via a mobile phone or MoMo balances.)



# MTN Mobile Money Access Channels: MoMo App









# MTN Mobile Money Access Channels: USSD codes (\*165#)





#### Cont..

MTN has exposed a **partner portal** which offers bulk payments functionalities. This is used by Government entities and private sectors to make Bulk payments - covid relief funds payments, elderly funds, refugees etc

MTN has further exposed APIs to support businesses across the globe. <a href="https://momodeveloper.mtn.com/">https://momodeveloper.mtn.com/</a>







# **Traffic** | A2P Success Rate





# **Traffic** | A2P Failures







# **Traffic | USSD Availability**





# **Traffic** | Mobile Money - Platform Availability





# **Mobile Money Customer Experience - Forecast**

| ecast Forecast Forecast Forecast        | Forecast                          | Forecast                                 | Forecast                                        | Forecast                          | Forecast                                 | Forecast                         |                                                                                                                                                                                                                             | Actual                                      | Actual                                 | Actual                                      |
|-----------------------------------------|-----------------------------------|------------------------