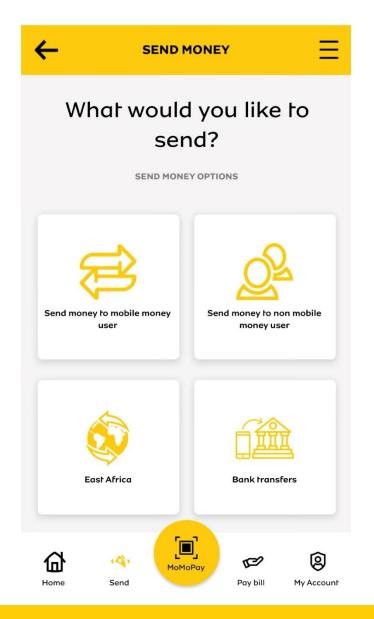

Digital Financial Services at MTN 01

Mobile Money SMS, USSD
Availability & Network Uptime

Conclusion 03









# **Digital financial services (DFS)**: Financial products and services provided at **MTN** include:



DFS use case types: P2P, P2B, B2P, B2B, G2P, P2G, B2G, and non-transactional DFS (e.g. Checking balances in a bank account via a mobile phone or MoMo balances.)



# MTN Mobile Money Access Channels: MoMo App









# MTN Mobile Money Access Channels: USSD codes (\*165#)





#### Cont..

MTN has exposed a **partner portal** which offers bulk payments functionalities. This is used by Government entities and private sectors to make Bulk payments - covid relief funds payments, elderly funds, refugees etc

MTN has further exposed APIs to support businesses across the globe. <a href="https://momodeveloper.mtn.com/">https://momodeveloper.mtn.com/</a>







# **Traffic** | A2P Success Rate





# **Traffic** | A2P Failures







# **Traffic | USSD Availability**





# **Traffic** | Mobile Money - Platform Availability





# **Mobile Money Customer Experience - Forecast**

| ecast Forecast Forecast Forecast        | Forecast                          | Forecast                                 | Foreca