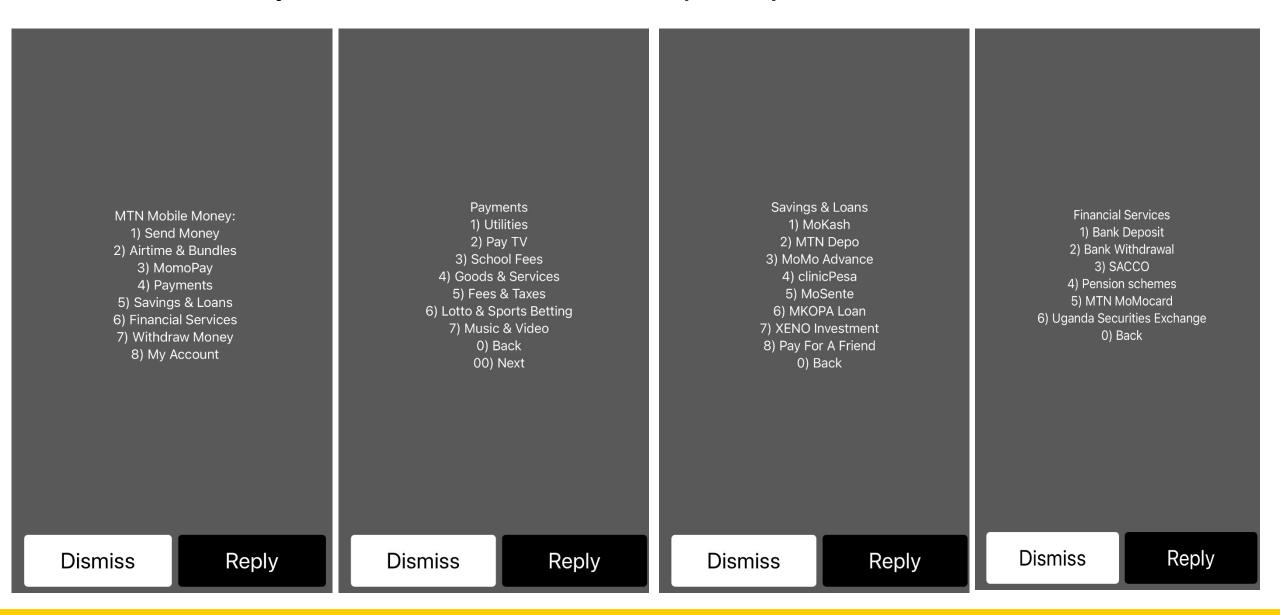

Digital Financial Services at MTN 01

Mobile Money SMS, USSD
Availability & Network Uptime

Conclusion 03









# **Digital financial services (DFS)**: Financial products and services provided at **MTN** include:



DFS use case types: P2P, P2B, B2P, B2B, G2P, P2G, B2G, and non-transactional DFS (e.g. Checking balances in a bank account via a mobile phone or MoMo balances.)



# MTN Mobile Money Access Channels: MoMo App









# MTN Mobile Money Access Channels: USSD codes (\*165#)





#### Cont..

MTN has exposed a **partner portal** which offers bulk payments functionalities. This is used by Government entities and private sectors to make Bulk payments - covid relief funds payments, elderly funds, refugees etc

MTN has further exposed APIs to support businesses across the globe. <a href="https://momodeveloper.mtn.com/">https://momodeveloper.mtn.com/</a>







# **Traffic** | A2P Success Rate





# **Traffic** | A2P Failures







# **Traffic | USSD Availability**





# **Traffic** | Mobile Money - Platform Availability





# **Mobile Money Customer Experience - Forecast**

| ecast Forecast Forecast Forecast        | Forecast                          | Forecast                                 | Forecast                                        | Forecast