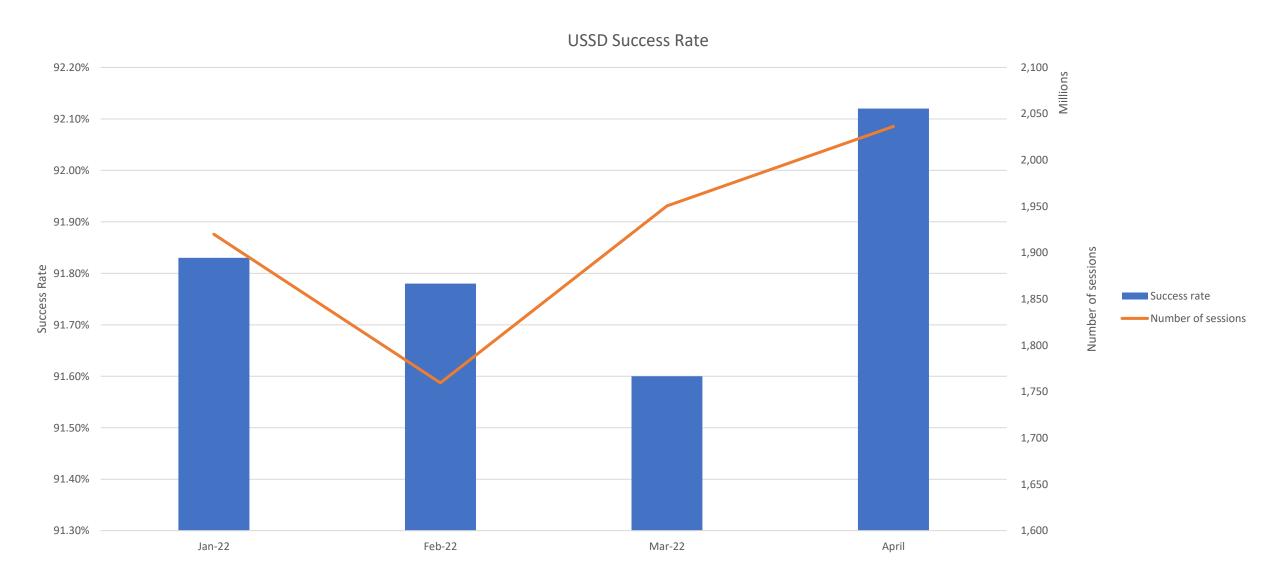

ided at **MTN** include:



DFS use case types: P2P, P2B, B2P, B2B, G2P, P2G, B2G, and non-transactional DFS (e.g. Checking balances in a bank account via a mobile phone or MoMo balances.)



# MTN Mobile Money Access Channels: MoMo App









# MTN Mobile Money Access Channels: USSD codes (\*165#)





#### Cont..

MTN has exposed a **partner portal** which offers bulk payments functionalities. This is used by Government entities and private sectors to make Bulk payments - covid relief funds payments, elderly funds, refugees etc

MTN has further exposed APIs to support businesses across the globe. <a href="https://momodeveloper.mtn.com/">https://momodeveloper.mtn.com/</a>







# **Traffic** | A2P Success Rate





# **Traffic** | A2P Failures







# **Traffic | USSD Availability**





# **Traffic** | Mobile Money - Platform Availability





# **Mobile Money Customer Experience - Forecast**

| ecast Forecast Forecast Forecast        | Forecast                          | Forecast                                 | Forecast                                        | Forecast                          | Forecast                                 | Forecast                         |                                                                                                                                                                                                                             | Actual                                      | Actual                                 | Actual                                      |
|-----------------------------------------|--