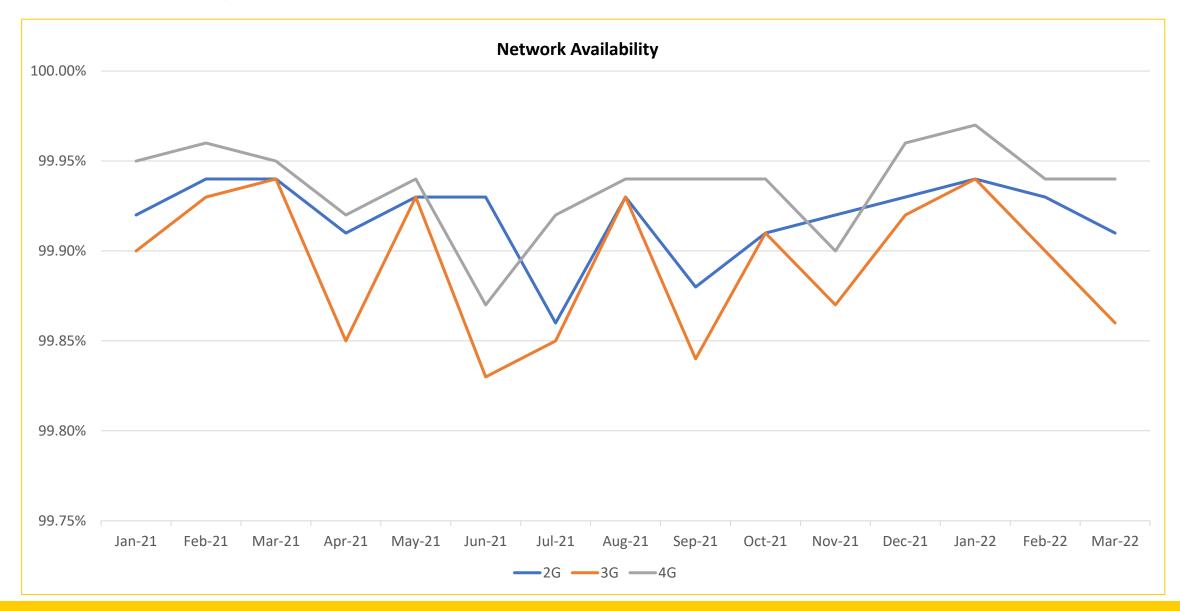

| 100%                                   | 100%                                        |
| 95% 95% 95% 95% 95% 95% 95% 95% 99% 99% | 95% 95% 99% 99% 100% 100% 0.2 sec | 95%<br>95%<br>99%<br>99%<br>100%<br>100% | 95%<br>95%<br>99%<br>99%<br>97%<br>100%<br>100% | 95% 95% 99% 99% 100% 100% 0.2 sec | 95%<br>95%<br>99%<br>99%<br>100%<br>100% | 95% 95% 99% 99% 97% 100% 0.2 sec | Success ful Maintenance Changes  Maintenance Changes implemented  Response/Turnaround time  Restoration/Turnaround time  MS SLA Compliance  Asset inventory management  Configuration backups  AP I services response times | 100% 100% 100% 100% 100% 100% 100% 0.013sec | 100% 100% 100% 100% 100% 100% 0.013sec | 100% 100% 100% 100% 100% 100% 100% 0.013sec |



# **Traffic** | Network Uptime





# **Traffic** | Network Congestion







# The fast growing and competitive development of the digital financial services (DFS) market in Uganda had two main enablers: Uganda

Communications Commission and Bank of Uganda's facilitating role in carefully balancing the need to ensure adequate supervision while avoiding stifling the market; and the industry-led interoperability arrangements. The presence of a thriving and highly competitive mobile telecommunications sector and significant early investments in customer awareness and agent networks also contributed to successful development of DFS in the country.

There room to improve the quality of service and experience for DFS with standardised metrics that can be used across the board by all DFS providers to measure the service qualit