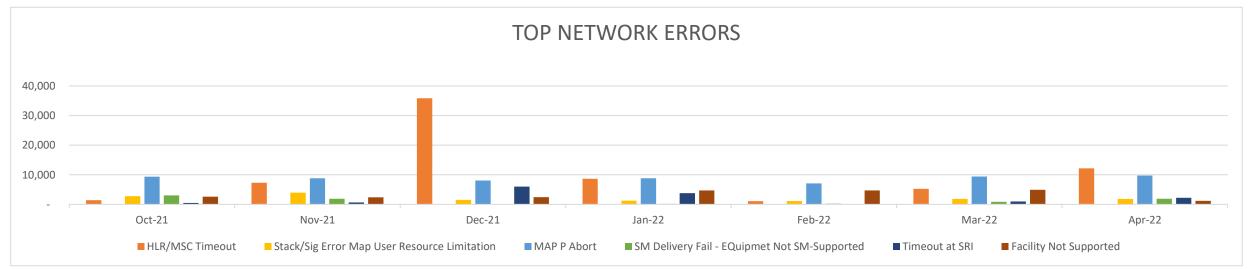

*: Financial products and services provided at **MTN** include:



DFS use case types: P2P, P2B, B2P, B2B, G2P, P2G, B2G, and non-transactional DFS (e.g. Checking balances in a bank account via a mobile phone or MoMo balances.)



# MTN Mobile Money Access Channels: MoMo App









# MTN Mobile Money Access Channels: USSD codes (\*165#)





#### Cont..

MTN has exposed a **partner portal** which offers bulk payments functionalities. This is used by Government entities and private sectors to make Bulk payments - covid relief funds payments, elderly funds, refugees etc

MTN has further exposed APIs to support businesses across the globe. <a href="https://momodeveloper.mtn.com/">https://momodeveloper.mtn.com/</a>







# **Traffic** | A2P Success Rate





# **Traffic** | A2P Failures







# **Traffic | USSD Availability**





# **Traffic** | Mobile Money - Platform Availability





# **Mobile Money Customer Experience - Forecast**

| ecast Forecast Forecast Forecast        | Forecast                          | Forecast                                 | Forecast                                        | Forecast                          | Forecast                                 | Forecast                         |                                                                                                                                                                                                                             | Actual                                      | Actual                                 | Actual                                      |
|-----