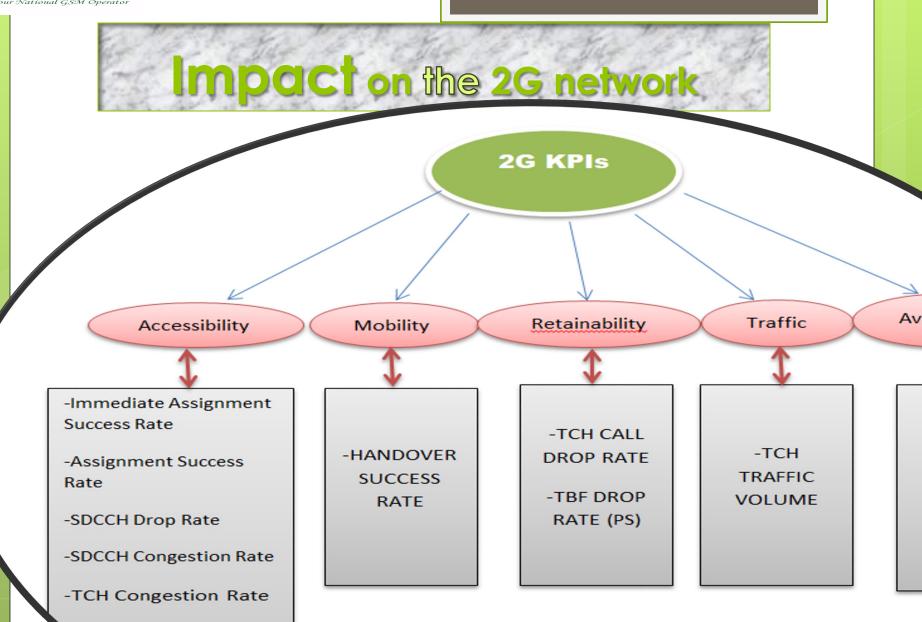

Causing Gamcel to lose 25.43% of traffic at busy hour.

Both CS and PS Call drop rate high
Thereby affecting user experience
Making cell availability poor.