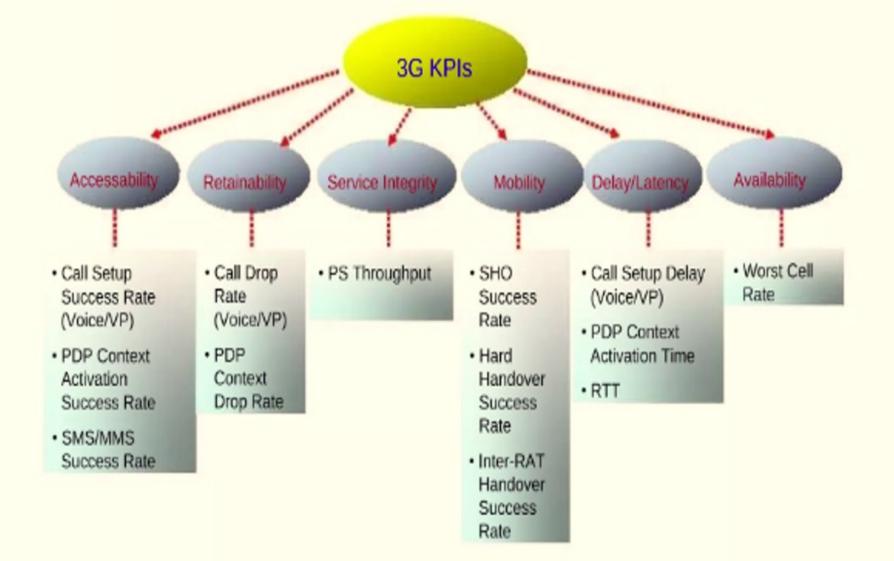

### Impact on the 3G network

Call Setup Success

- o 51% of cell have TCP usage >70%
- Average throughput is 1.5Mbp
- The 3G low throughput root cause -:
- 1. Bad coverage 31%
- 2. Interference 35%
- 3. High number of users 14%