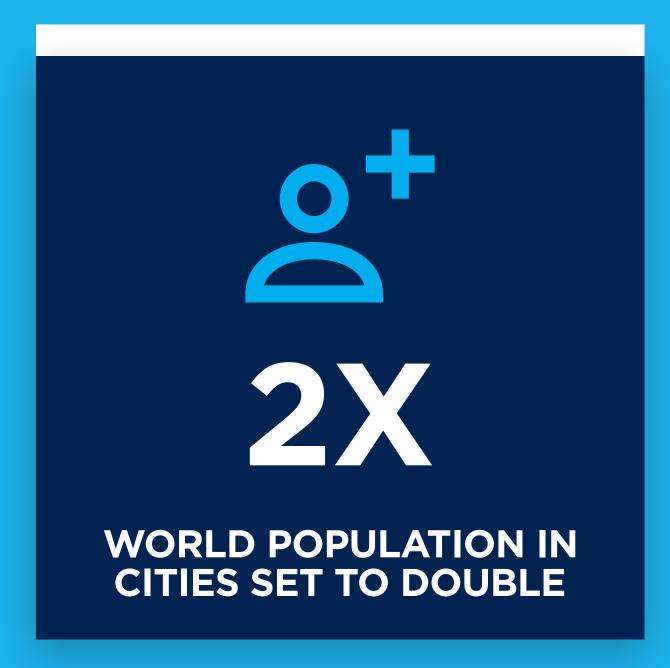

## TRANSFORMING CITIES FOR PEOPLE'S HAPPINESS

SIGNIFICANT
CLIMATE CHANGE
RISK FOR CITES

Global cities are on the front lines of the climate change crisis. With city populations projected to double, we has a duty to act.