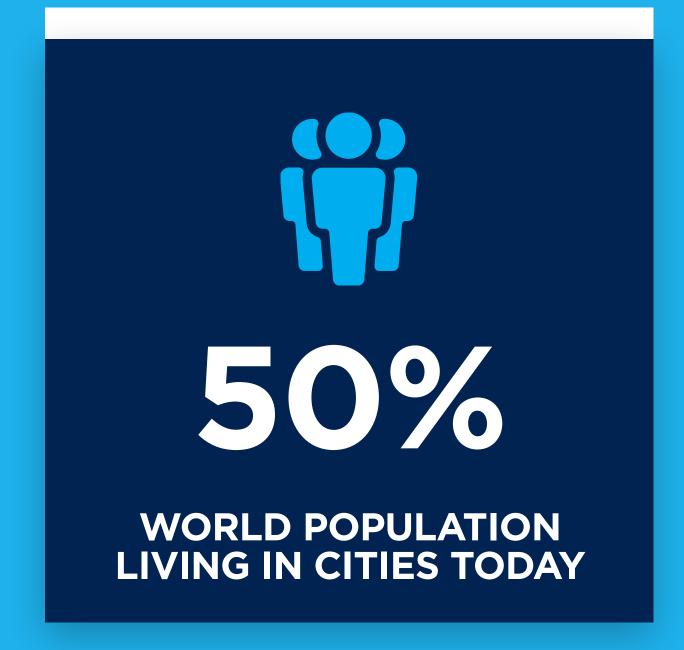

## TRANSFORMING CITIES FOR PEOPLE'S HAPPINESS

SIGNIFICANT
CLIMATE CHANGE
RISK FOR CITES

Global cities are on the front lines of the climate change crisis. With city populations projected to double, we has a duty to act.