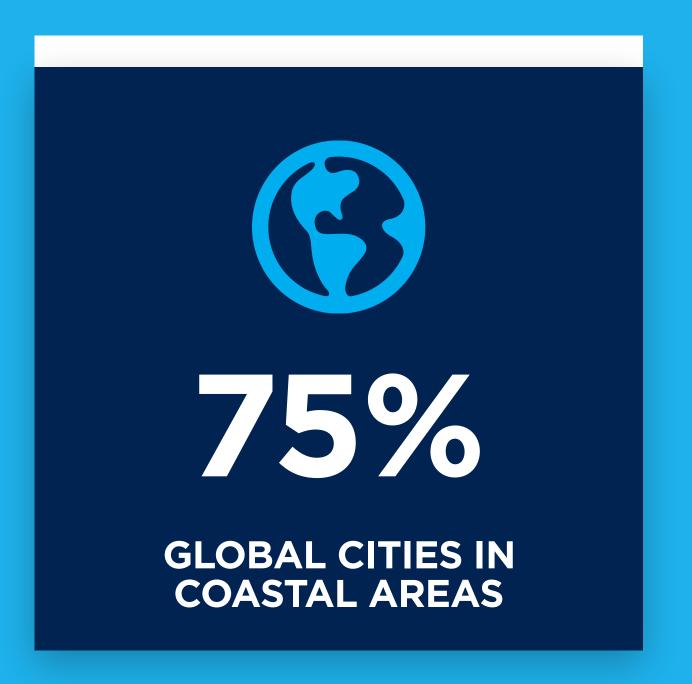

## TRANSFORMING CITIES FOR PEOPLE'S HAPPINESS

SIGNIFICANT
CLIMATE CHANGE
RISK FOR CITES

Global cities are on the front lines of the climate change crisis. With city populations projected to double, we has a duty to act.