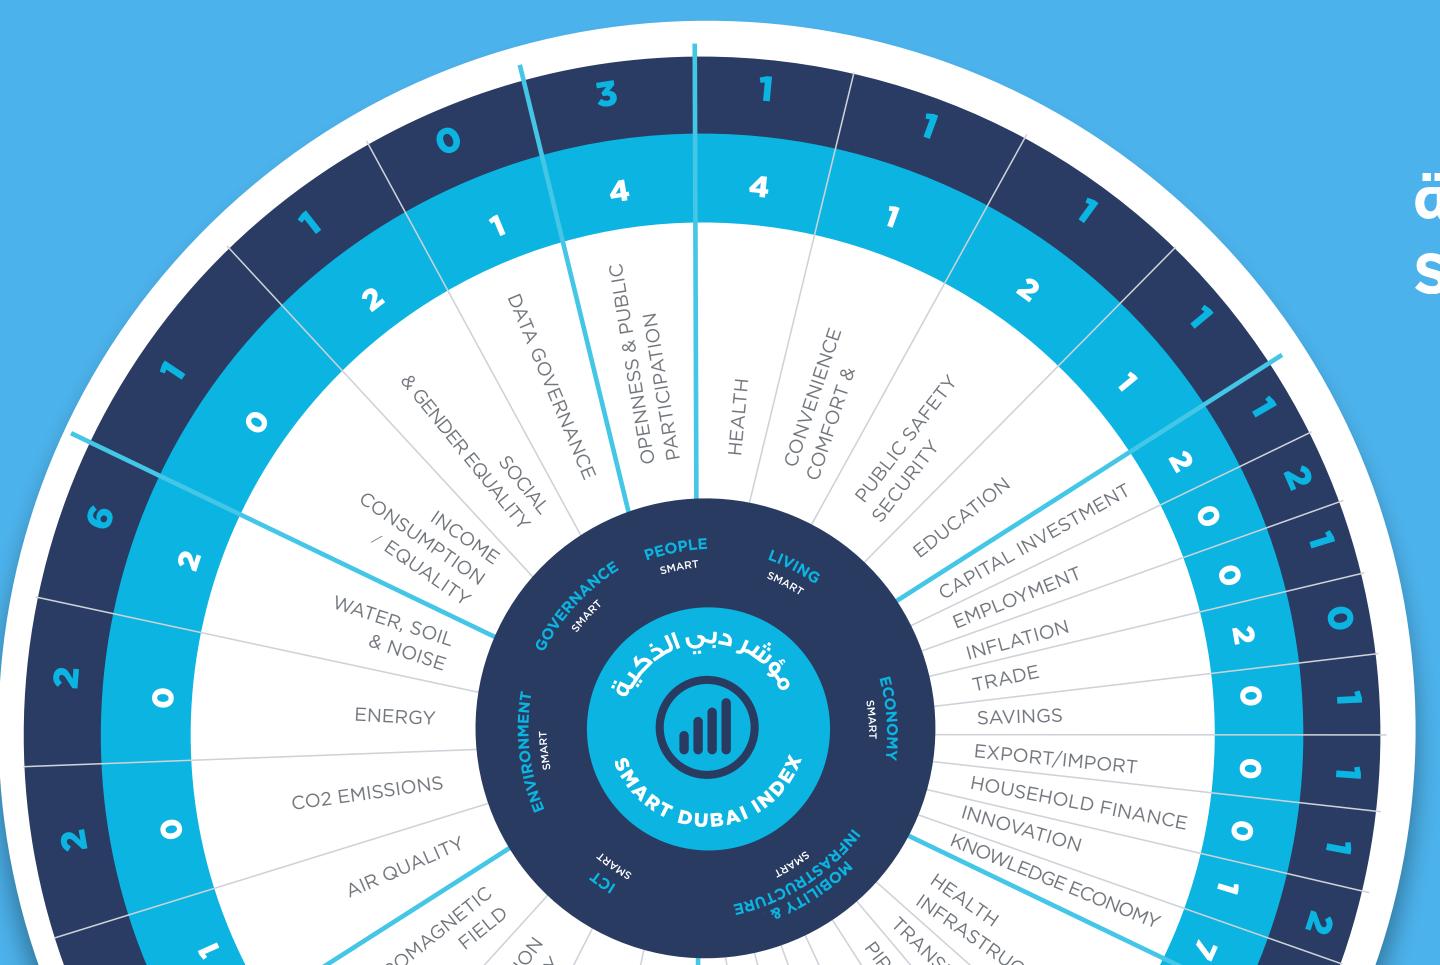

RANKED

PILLARS

DIMENSIONS

1 C C C C SMART SERVICES

Driving sustainability to promote our most value resource - people's happiness

TARGETING 16%
GHG REDUCTION
BY 2020

Significant savings made possible through collaborations with strategic partners across all sectors and industries towards a shared vision.

## The first global smart city index, piloted by Smart Dubai with the ITU

PILOT SMART CITY