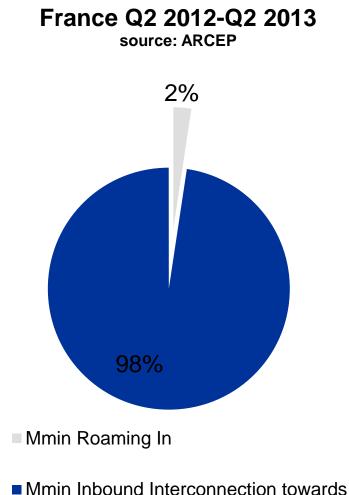

## **Roaming Traffic**

- Roaming trafic is a very small part of a MNO network traffic.
- In France, it is about 2% of Inbound interconnection traffic.
- Voice and SMS Termination Fees includes radio and core network costs and are usually « cost indexed »