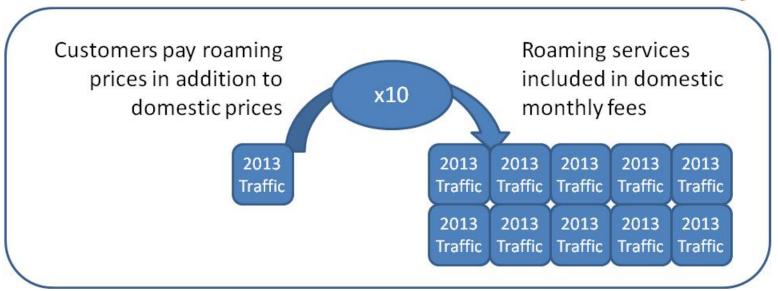

Roaming Costs: how to create a new virtuous circle
2014-05-26
Pascal Mayeux



# ROAMING: TOWARDS A NEW DEAL?

## Roaming or not roaming?



















- Roaming is expensive
- Users don't communicate or communicate 10 times less than usual.

- OTT applications with WiFi connexion will win the race
- Unless...

#### **Create a new Virtuous Circle**



## Roaming <u>MUST BE TIME</u> <u>LIMITED</u>

- → To avoid cannibalism and allow profit for Visited MNO
- → To allow profitable roaming services for Home MNO
- → While answering customers needs during their holidays or business trips



### Impact of the new virtuous circle









# COST MODEL: THINK DIFFERENT

## **Roaming Traffic impact on cost**



| Costs                     | Roaming traffic impact on cost |