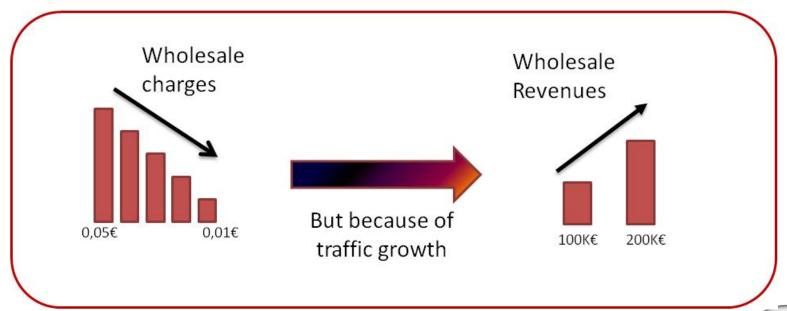

Roaming Costs: how to create a new virtuous circle
2014-05-26
Pascal Mayeux



# ROAMING: TOWARDS A NEW DEAL?

## Roaming or not roaming?



















- Roaming is expensive
- Users don't communicate or communicate 10 times less than usual.

- OTT applications with WiFi connexion will win the race
- Unless...

#### **Create a new Virtuous Circle**



## Roaming <u>MUST BE TIME</u> <u>LIMITED</u>

- → To avoid cannibalism and allow profit for Visited MNO
- → To allow profitable roaming services for Home MNO
- → While answering customers needs during their holidays or business trips



### Impact of the new virtuous circle









# COST MODEL: THINK DIFFERENT

## **Roaming Traffic impact on cost**



| Costs                     | Roaming traffic impact on cost |