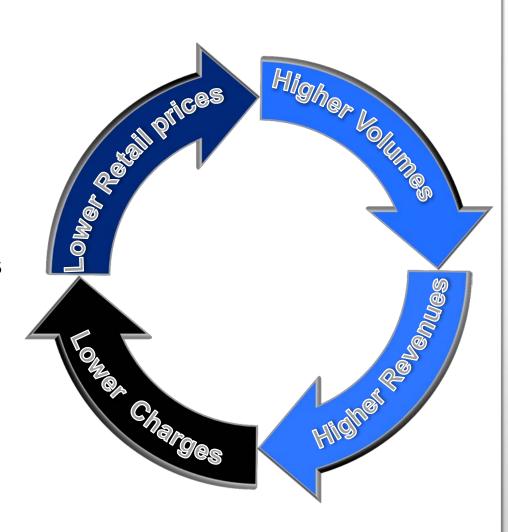

Roaming Costs: how to create a new virtuous circle
2014-05-26
Pascal Mayeux



# ROAMING: TOWARDS A NEW DEAL?

## Roaming or not roaming?



















- Roaming is expensive
- Users don't communicate or communicate 10 times less than usual.

- OTT applications with WiFi connexion will win the race
- Unless...

#### **Create a new Virtuous Circle**



## Roaming <u>MUST BE TIME</u> <u>LIMITED</u>

- → To avoid cannibalism and allow profit for Visited MNO
- → To allow profitable roaming services for Home MNO
- → While answering customers needs during their holidays or business trips



### Impact of the new virtuous circle









# COST MODEL: THINK DIFFERENT

## **Roaming Traffic impact on cost**



| Costs                     | Roaming traffic impact on cost |