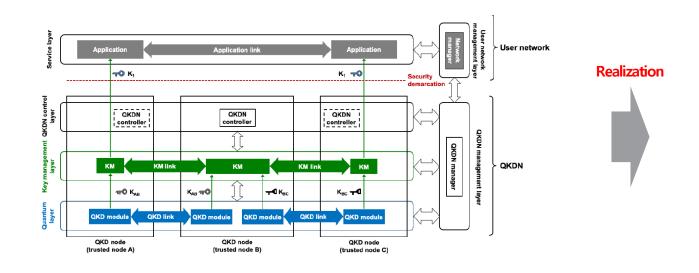

### <sup>02</sup> QKD network structure of KT corp.

Based on ITU-T Recommendation Y.3800; layered model - Quantum, KM, Service and Network Management layers

<Conceptual structure of QKDN in Rec. Y.3800>

<Conceptual structure of KT QKDN>