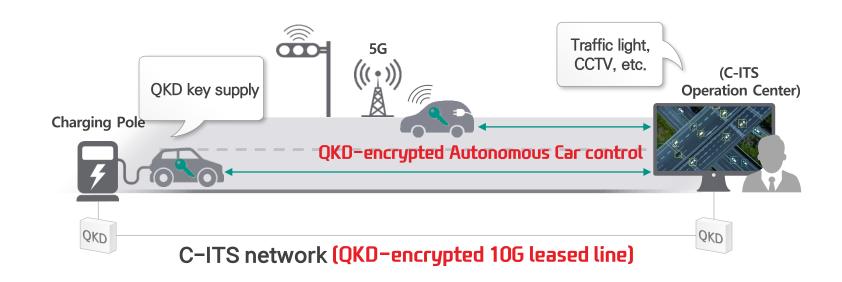

### <sup>05</sup> C-ITS - Quantum-safe Autonomous Car

Jeju; C-ITS implemented romantic island

Jeju C-ITS

<world's busiest airline route – Bloomberg>