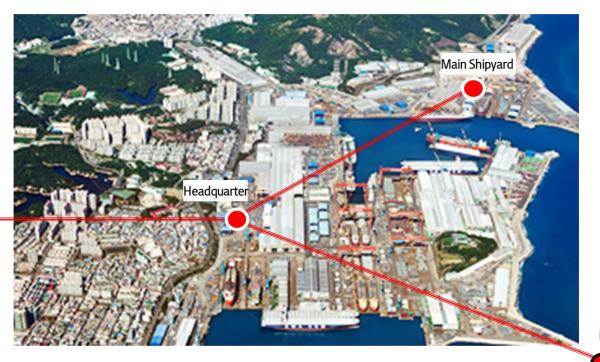

#### <sup>03</sup> Industrial Plant - Local Area Network

Hyundai Heavy Industry; Global no.1 shipbuilding plant

Naval Shipyard