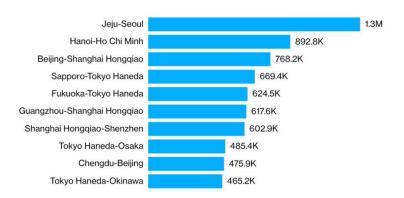

### <sup>05</sup> C-ITS - Quantum-safe Autonomous Car

Jeju; C-ITS implemented romantic island

Jeju C-ITS

<world's busiest airline route – Bloomberg>