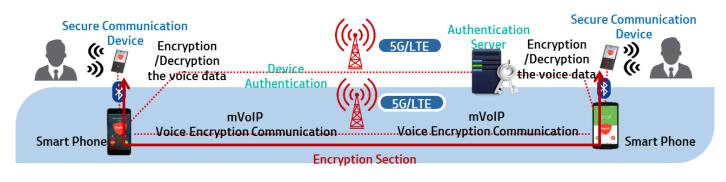

### <sup>06</sup> QKD application; Quantum-safe Mobile Communication

Secure Communication Device; charging cradle-based QKD key supply