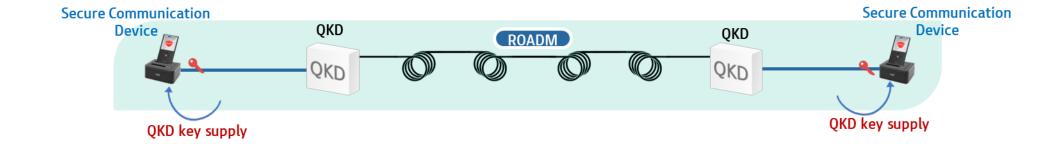

### <sup>06</sup> QKD application; Quantum-safe Mobile Communication

Secure Communication Device; charging cradle-based QKD key supply