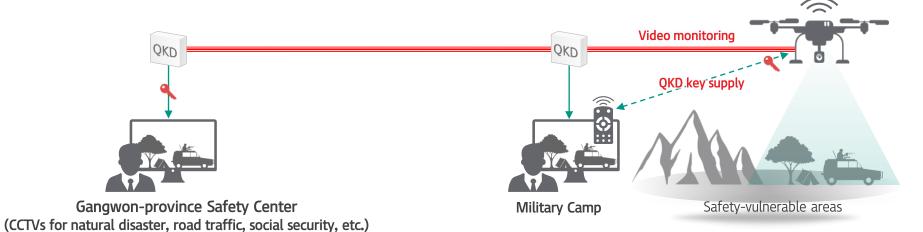

# <sup>04</sup> Local society - Drone-based safety system

Gangwon-province; adjacent to DMZ (De-Militarized Zone)