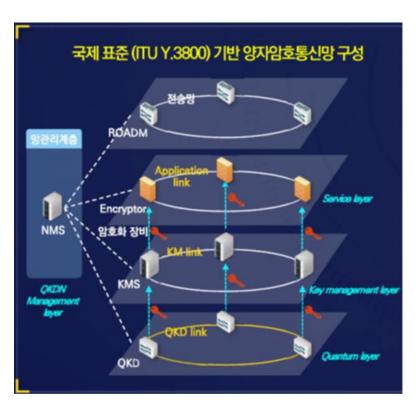

### <sup>02</sup> QKD network structure of KT corp.

Based on ITU-T Recommendation Y.3800; layered model - Quantum, KM, Service and Network Management layers

<Conceptual structure of QKDN in Rec. Y.3800>