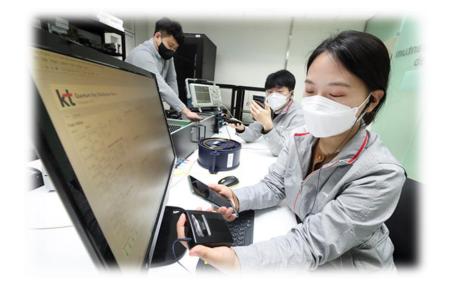

### <sup>06</sup> QKD application; Quantum-safe Mobile Communication

Secure Communication Device; charging cradle-based QKD key supply