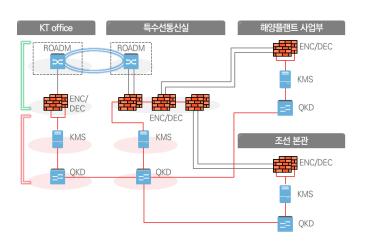

#### <sup>03</sup> Industrial Plant - Local Area Network

Hyundai Heavy Industry; Global no.1 shipbuilding plant

Naval Shipyard