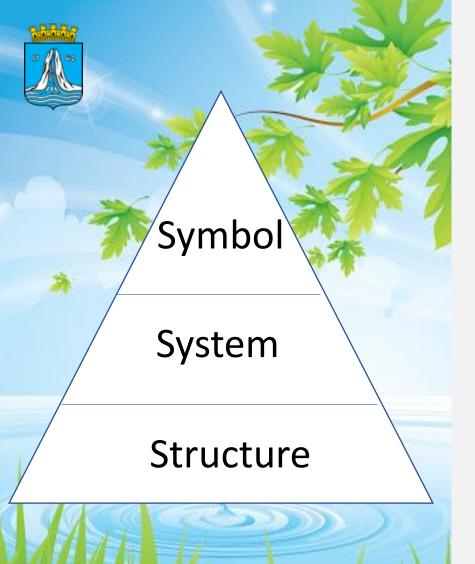

### FINDING THE WAY THROUGH THE INFORMATION JUNGLE

- KPI's may be symbols
- Taxonomy is about establishing a system
- Choosing the right actions is structural and give lasting change

Sustainable (in Norwegian) translates to both something that is lasting as well as something that can carry its own weight.

SYMBOLIC POLITICS OR LASTING CHANGE?