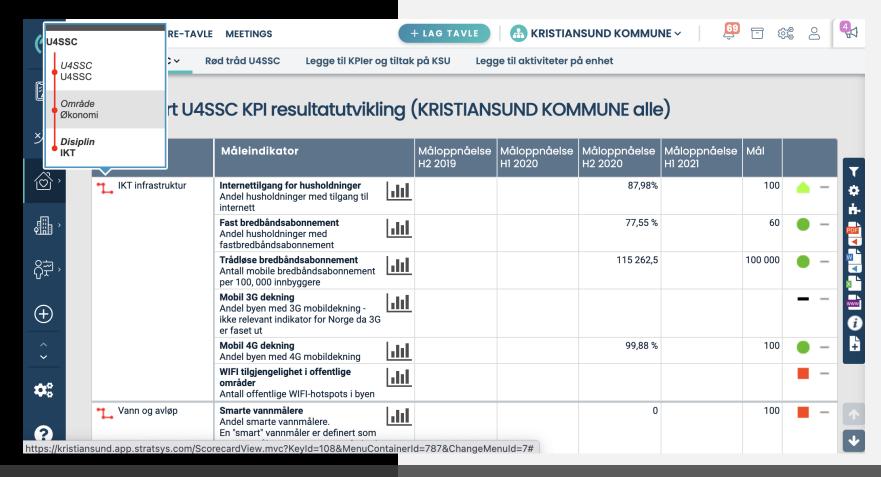

# A RED LINE FROM KPI'S TO EACH AREA OF FOCUS

#### A RED LINE FROM ACTION UP TO AREA OF FOCUS

| Kategori       Måleindikator       Resultat<br>gesultat<br>2020       Resultat<br>gesultat<br>2020       Resultat<br>gesultat<br>2020       Resultat<br>gesultat<br>2020       Mål       Måleppnåeise       Tiltak       Stardato       Silutidato       Status         Image in starter<br>usscr       Image in starter<br>(ming an skalter)       Kalekiv transportment<br>(ming an skalter)       Image in skalter)                                                                                                                                                                                                                                                                                                                                                                                                                                                                                                                                                                                                                                                                                                                                                                                            | Ľ   | Målekort U4SSC         | tiltak (KRISTIANSUND KOMM                                                                                            | IUNE alle)      |      |          |     |              |            |                          |            |            |          |         |
|-------------------------------------------------------------------------------------------------------------------------------------------------------------------------------------------------------------------------------------------------------------------------------------------------------------------------------------------------------------------------------------------------------------------------------------------------------------------------------------------------------------------------------------------------------------------------------------------------------------------------------------------------------------------------------------------------------------------------------------------------------------------------------------------------------------------------------------------------------------------------------------------------------------------------------------------------------------------------------------------------------------------------------------------------------------------------------------------------------------------------------------------------------------------------------------------------------------------------------------------------------------------------------------------------------------------------------------------------------------------------------------------------------------------------------------------------------------------------------------------------------------------------------------------------------------------------------------------------------------------------------------------------------------------------------------------------------------------------------------------------------------------------------------------------------------------------------------------------------------------------------------------------------------------------------------------------------------------------------------------------------------------------------------------------------------------------------------------------------------------------------------------------------------------------------------------------------------------------------------------------------------------------------------------------------------------------------------------|-----|------------------------|----------------------------------------------------------------------------------------------------------------------|-----------------|------|----------|-----|--------------|------------|--------------------------|------------|------------|----------|---------|
| Kolektiv tansportnett<br>Lengde jakolisktivtansportnett<br>Nassc       Kolektiv tansportnett<br>Lengde jakolisktivtansportnett<br>Lengde jakolisktivtansportnett<br>Lengde jakolisktivtansportnett<br>Lengde jakolisktivtansportnett<br>Lengde jakolisktivtansportnett<br>Lengde jakolisktivtansportnett<br>Lengde jakolisktivtansportnett<br>Lengde av sykkelister<br>Statisting politikering       Lengde jakolisktivtansportnett<br>Lengde jakolisktivtansportnett<br>Lengde av sykkelister<br>Lengde av sykkeli |     | Kategori               | Måleindikator                                                                                                        | desember        | juni | desember | Mål | Måloppnåelse |            | Tiltak                   | Startdato  | Sluttdato  | Status   |         |
| Image på kolkskivtransportliger IIII er effektionen og inder sykkeligt varkeligt og inner kyskeligt er hyskeligt og inner kyskeligt er hyskeligt er hyskelig                                                                                                                                                                                                                                           |     |                        |                                                                                                                      | 2020            | 2021 | 2021     |     |              |            |                          |            |            |          |         |
|                                                                                                                                                                                                                                                                                                                                                                                                                                                                                                                                                                                                                                                                                                                                                                                                                                                                                                                                                                                                                                                                                                                                                                                                                                                                                                                                                                                                                                                                                                                                                                                                                                                                                                                                                                                                                                                                                                                                                                                                                                                                                                                                                                                                                                                                                                                                           | ×J? | Transport              | Lengde på kollektivtransportlinjer                                                                                   | <u>l</u>        |      |          | 200 | 371          | • -        |                          | 2018-01-01 |            | 🜔 Pågå   |         |
| Image: Second                                                                                                                                                                                                                                           |     |                        | bekvemmelighet<br>Andel av befolkningen med<br>umiddelbar tilgang til offentlig                                      | <u>l</u>        |      |          | 100 | 99,26        | • -        | Bolig- og næringsområder | 2020-01-01 |            | C Pågå   | Т<br>\$ |
| Poisplin   Imbrastruktur     Transportmiddefordeling - kollektiv transport   Kollektiv transport   Kollektiv transport   Kollektiv transport   Andel av befolkningen pending   Markel registerte hybrid- og   eiblier     Kiprety med lav utslipp   Andel registerte hybrid- og   eiblier     Milestiv transport     Milestiv transport     Kiprety med lav utslipp   Andel registerte hybrid- og   eiblier     Milestiv transport     Milestiv transport     Kiprety med lav utslipp   Andel registerte hybrid- og   eiblier     Milestiv transport     Milestiv transport     Milestiv transport     Kiprety med lav utslipp   Andel registerte hybrid- og   eiblier     Nor, ISO 14000, Miløfyrtän,   Grifentlige bygninger med   Andel offentlige bygninger med   Andel                                                                                                                                                                                                                                                                                                                                                                                                                                                                                                                                                                                                                                                                                                                                                                                                                                                                                                                                                                                                                                                                                                                                                   |     |                        | Lengde av sykkelsti/sykkelfelt                                                                                       | <u>l</u>        |      |          | 40  | 179,17       | • -        |                          | 2018-01-01 |            | 🜔 Pågå   |         |
| Kollektiv transport       Image: Andel av befolkningen pendling med kollektivtransport       Image: Andel av utslipp Andel registrerte hybrid- og elbiler       Image: Andel av utslipp Andel registrerte hybrid- og elbiler       Image: Andel av utslipp Andel registrerte hybrid- og elbiler       Image: Andel av utslipp Andel registrerte hybrid- og elbiler       Image: Andel av utslipp Andel registrerte hybrid- og elbiler       Image: Andel av utslipp Andel registrerte hybrid- og elbiler       Image: Andel av utslipp Andel registrerte hybrid- og elbiler       Image: Andel av utslipp Andel registrerte hybrid- og elbiler       Image: Andel av utslipp Andel registrerte hybrid- og elbiler       Image: Andel av utslipp Andel registrerte hybrid- og elbiler       Image: Andel av utslipp Andel registrerte hybrid- og elbiler       Image: Andel av utslipp Andel registrerte hybrid- og elbiler       Image: Andel av utslipp Andel registrerte hybrid- og elbiler       Image: Andel av utslipp Andel registrerte hybrid- og elbiler       Image: Andel av utslipp Andel registrerte hybrid- og elbiler       Image: Andel av utslipp Andel registrerte hybrid- og elbiler       Image: Andel av utslipp Andel registrerte hybrid- og elbiler       Image: Andel av utslipp Andel registrerte hybrid- og elbiler       Image: Andel av utslipp Andel av utslipp Andel registrerte hybrid- og enbiler       Image: Andel av utslipp Ande                                                                                                                                                                                                                                                                                                                                                                                                                                                                   |     |                        |                                                                                                                      |                 |      |          |     |              |            |                          | 2018-01-01 |            | 🜔 Pågå   |         |
| Image: Sundbåten - autonom og 2020-01-01       Image: Pågå         Kjøretøy med lav utslipp       Image: Sundbåten - autonom og 2020-01-01       Image: Pågå         Kjøretøy med lav utslipp       Image: Sundbåten - autonom og 2020-01-01       Pågå         Kjøretøy med lav utslipp       Image: Sundbåten - autonom og 2020-01-01       Pågå         Kjøretøy med lav utslipp       Image: Sundbåten - autonom og ellevel       Sundbåten - autonom og ellevel         Image: Sundbåten - autonom og ellevel       Kjøretøy med lav utslipp       Image: Sundbåten - autonom og ellevel       Sundbåten - autonom og ellevel         Image: Sundbåten - autonom og ellevel       Kjøretøy med lav utslipp       Image: Sundbåten - autonom og ellevel       Sundbåten - autonom og ellevel       Sundbåten - autonom og ellevel       Pågå         Image: Sundbåten - autonom og ellevel       Offentlige bygninger med integrete HAS.       Image: Sundbåten - autonom og ellevel       Sund                                                                                                                                                                                                                                                                                                                                                                                                                                                                                                                                                                                                                                                                                                                                                            |     |                        | kollektiv transport<br>Andel av befolkningen pendling                                                                | <u>l</u>        |      |          | 55  | 5 %          | -          | Byen som regional motor  | 2019-01-01 | 2021-12-31 | 🜔 Pågå   |         |
| Andel régistrerte hybrid- og elbiler     Image: Andel offentlige bygninger gulvareal sertifisert av BREAM-   NOR, ISO 14000, Miljøyrtårn, Grønt Flagg eller EMAS.   Image: Andel offentlige bygninger med integrete IKT styringssystemer Andel offentlige bygninger med integrete IKT styringssystemer for å optimalisere ytelse     Image: Andel offentlige bygninger med integrete IKT styringssystemer for å optimalisere ytelse     Image: Andel offentlige bygninger med integrete IKT styringssystemer for å optimalisere ytelse     Image: Andel offentlige bygninger med integrete IKT styringssystemer for å optimalisere ytelse     Image: Andel offentlige bygninger med integrete IKT styringssystemer for å optimalisere ytelse     Image: Andel offentlige bygninger med integrete IKT styringssystemer for å optimalisere ytelse     Image: Andel offentlige bygninger med integrete IKT styringssystemer for å optimalisere itelse     Image: Andel offentlige bygninger med integrete IKT styringssystemer for å optimalisere itelse     Image: Andel offentlige bygninger med integrete IKT styringssystemer for å optimalisere itelse                                                                                                                                                                                                                                                                                                                                                                                                                                                                                                                                                                                                                                                                                                                                                                                                                                                                                  |     |                        |                                                                                                                      |                 |      |          |     |              |            |                          | 2020-01-01 |            | 🜔 Pågå   |         |
| Imilipsettifisering       Imilipsettifisering         Andel offentlige bygninger       gulvareal sertifiseri av BREAM-         NOR, ISO 14000, Milipsyrtårn,       Grønt Flagg eller EMAS.         Offentlige bygninger med       Imilipsettifisering         Integrete IKT styringssystemer       Imilipsettifisering         for å optimalisere ytelse       Sykehiam - pybyga og                                                                                                                                                                                                                                                                                                                                                                                                                                                                                                                                                                                                                                                                                                                                                                                                                                                                                                                                                                                                                                                                                                                                                                                                                                                                                                                                                                                                                                                                                                                                                                                                                                                                                                                                                                                                                                                                                                                                                       | ŧ   |                        | Andel registrerte hybrid- og                                                                                         | L               |      |          | 10  | 5,89         | <b>•</b> – | Klimavennlig anskaffelse | 2019-01-01 |            | 🜔 Pågå   |         |
| integrete IKT styringssystemer     og ombygging     og ombygging       Andel offentlige bygginger med     integrete IKT styringssystemer     og ombygging       for å optimalisere ytelse     Sykehiem - pybygg og     2018-01-01                                                                                                                                                                                                                                                                                                                                                                                                                                                                                                                                                                                                                                                                                                                                                                                                                                                                                                                                                                                                                                                                                                                                                                                                                                                                                                                                                                                                                                                                                                                                                                                                                                                                                                                                                                                                                                                                                                                                                                                                                                                                                                         |     | * Bygninger            | miljøsertifisering<br>Andel offentlige bygninger<br>gulvareal sertifisert av BREAM-<br>NOR, ISO 14000, Miljøfyrtårn, |                 |      |          | 100 | 0            | -          |                          | 2019-01-01 |            | 🜔 Pågå   |         |
|                                                                                                                                                                                                                                                                                                                                                                                                                                                                                                                                                                                                                                                                                                                                                                                                                                                                                                                                                                                                                                                                                                                                                                                                                                                                                                                                                                                                                                                                                                                                                                                                                                                                                                                                                                                                                                                                                                                                                                                                                                                                                                                                                                                                                                                                                                                                           |     |                        | Andel offentlige bygginger med<br>integrerte IKT styringssystemer                                                    | 1               |      |          | 100 | 79,6         | <b>-</b>   | og ombygging             |            |            | 🜔 Pågå   | 1       |
|                                                                                                                                                                                                                                                                                                                                                                                                                                                                                                                                                                                                                                                                                                                                                                                                                                                                                                                                                                                                                                                                                                                                                                                                                                                                                                                                                                                                                                                                                                                                                                                                                                                                                                                                                                                                                                                                                                                                                                                                                                                                                                                                                                                                                                                                                                                                           |     | sund ann stratsvs.com/ |                                                                                                                      | ontainerId=809# |      |          |     |              |            | Sykehiem - nyhyaa oa     | 2018-01-01 |            | <u> </u> | 4       |