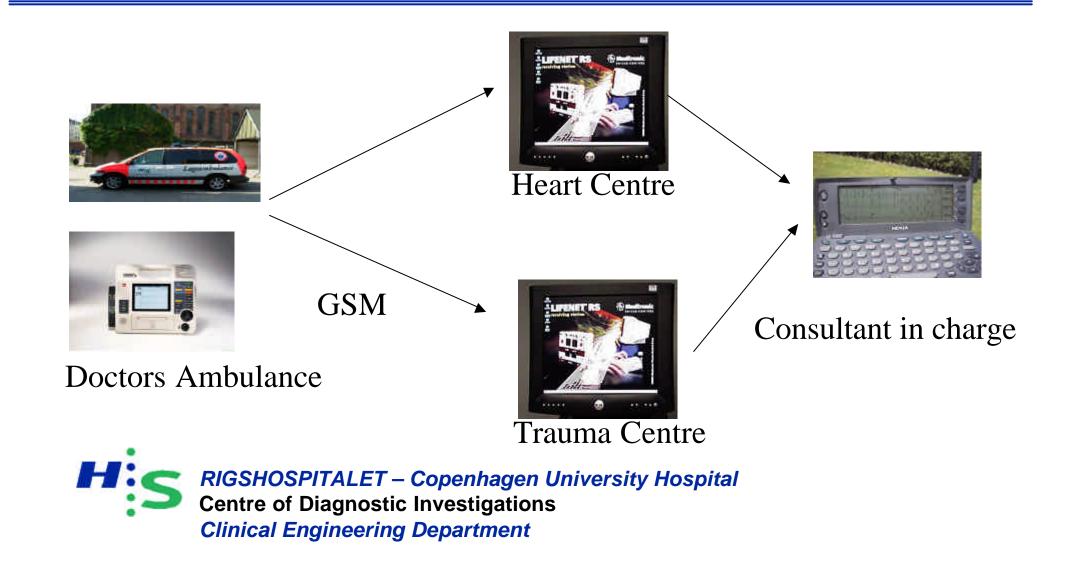

# **E-health Cardiology**

- Ambulances:
- 12 lead ECG Consultations
- Doctors Ambulance in Copenhagen
- Falck on Amager, Copenhagen

#### **E-health Ambulances**