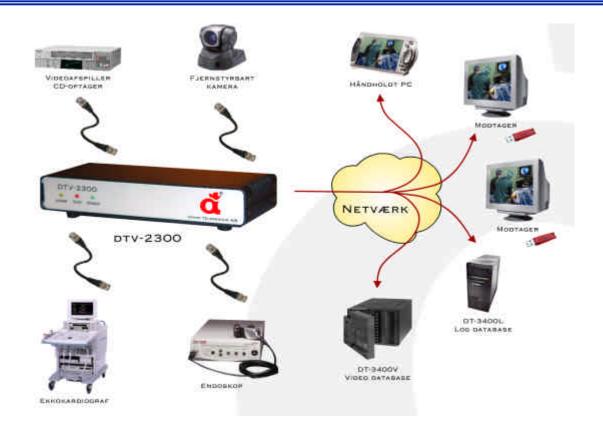

m County
- Odense University Hospital



## **E-health Cardiology - map**





# **E-health Cardiology**

- Angiographies constellations to :
- Bispebjerg Hospital
- Roskilde Hospital



## **E-health Cardiology - map**





# **E-health Cardiology**

- Ambulances:
- 12 lead ECG Consultations
- Doctors Ambulance in Copenhagen
- Falck on Amager, Copenhagen



#### **E-health Ambulances**



## **E-health Pathology**

- Complete pathology service to Faeroe Islands.
- Remote controlled microscope



# **E-health Gynaecology**

# Acute service to: Greenland and Frederiksberg Hospital



# **E-health Technology**

- Video-conference ISDNX3 284 Kbit
- VPN Internet ISND 64 Kb and ADSL 2 Mbit
- VPN Streamed Video (new)



#### **VPN** Internet





#### Videokonference





#### **Stream video**





# Conclusion

- Important to choose standard equipment
- Important to re-engineer your procedures
- Guidelines for implementation, technique and workflow