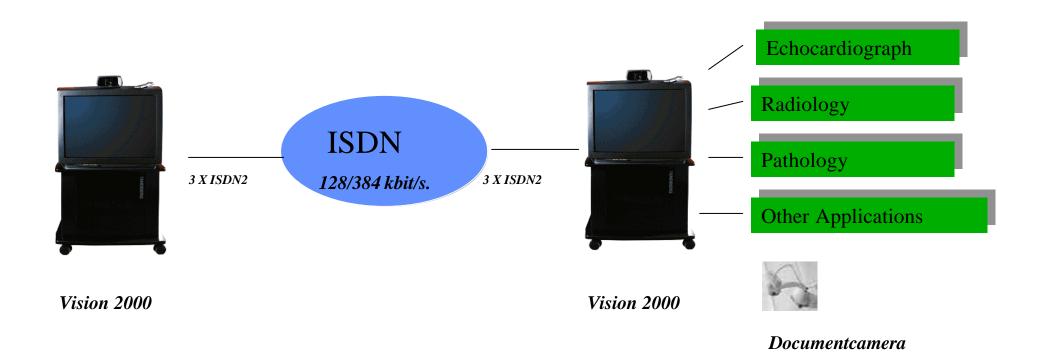

# **E-health Technology**

- Video-conference ISDNX3 284 Kbit
- VPN Internet ISND 64 Kb and ADSL 2 Mbit
- VPN Streamed Video (new)