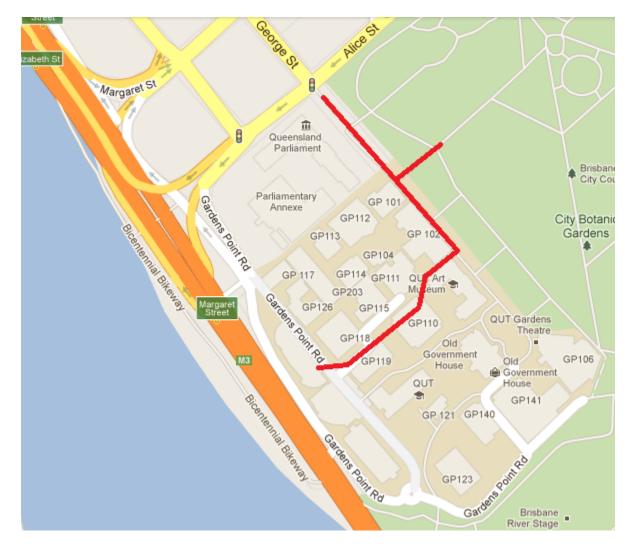

## Instructions:

Walk to the end of George St past the Queensland parliament on the right or across the City Botanic Gardens onto the road at the end of George St.

Once on campus, after the second Building on the right (GP102 marked as "B" on the building) turn right.

Veer left and up the steps on to the deck surrounding the library GP110 ("V")

Walk straight ahead on the deck and onto an elevated walkway between GP118 ("Q") & GP119 ("M")

Follow the elevated walkway as it veers into GP129 ("S") You will enter on the 4<sup>th</sup> floor

Take the elevator to the 6<sup>th</sup> floor as you exit the lift foyer turn left and down the corridor, the rooms are on your right. Rooms S-636 and S-637

Any problems finding the room call me.

Simon Horne +61 (0)412 984 323